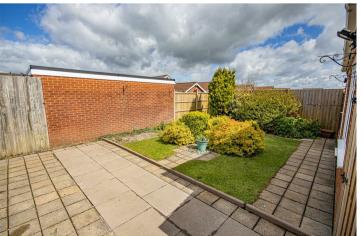

### Outside

The property footage features a laid to lawn garden with a variety of mature plants and shrubs. The side is a tarmacadam tandem driveway with room for several vehicles. The drive leads up to the detached brick built garage with up and over door, UPVC double glazed window to the side elevation and rear PVC door. The garden has a paved entertaining patio leading to a lawn garden, housing a variety of mature shrubs and plants. To the perimeter are timber fence panels and concrete posts and gated side entry.