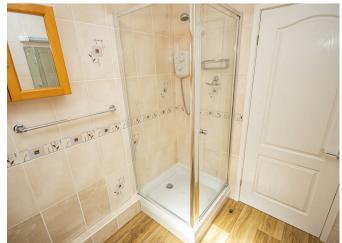

## **Shower Room**

With a UPVC double glazed frosted glass window to the side elevation, featuring a three-piece shower room suite comprising of low level WC with continental flush, pedestal wash hand basin with mixer tap, corner shower cubicle with electric shower over, tiling to wall coverings, central heating radiator and extractor fan.