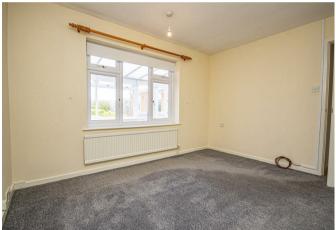

## Lounge/Diner

With a UPVC double glazed bow window to the front elevation, the focal point of the room being the gas fireplace with surround and mantle, central heating radiator, telephone point, TV aerial point, door leading to: