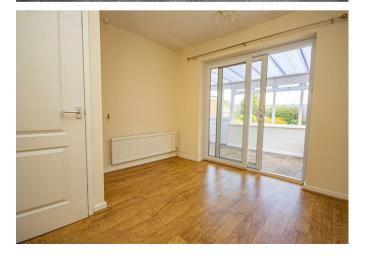

# Conservatory

With a UPVC double glazed window to rear and side elevations and perspex, UPVC double glazed door leading to the rear garden and central heating radiator.