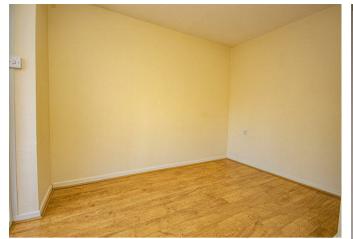

### Bedroom Two

With a central heating radiator and UPVC glazed sliding door leading to: