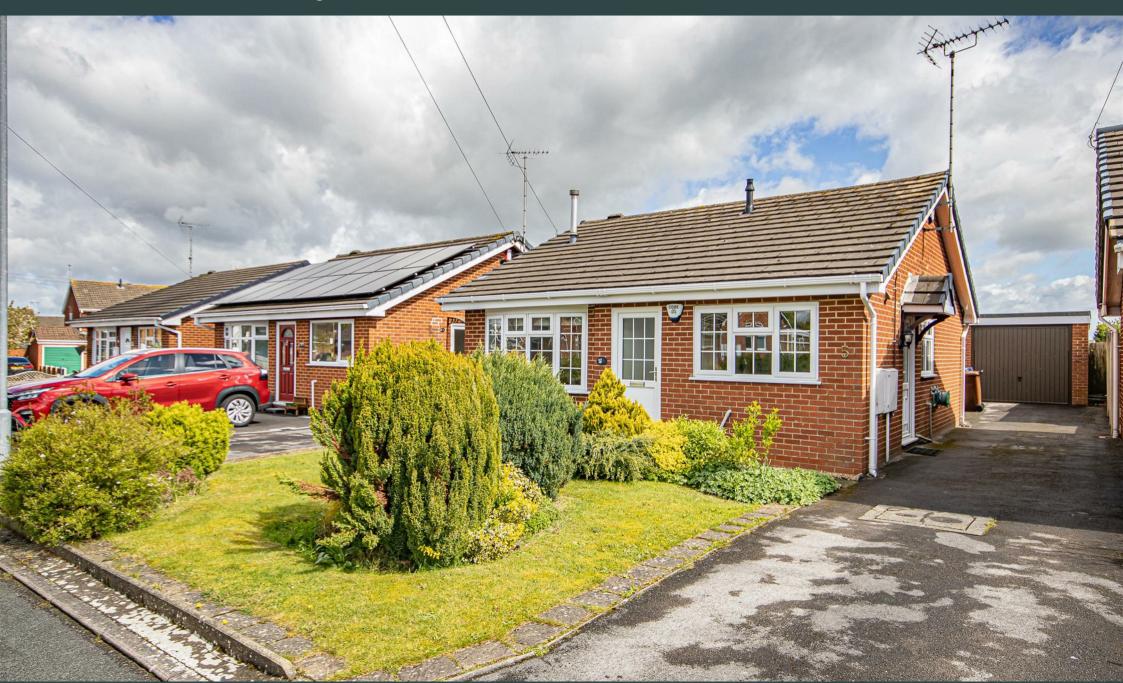

# Byrds Close, Staffordshire, STI4 7QF Asking Price £249,950

\*\* NO CHAIN \*\* DETACHED BUNGALOW \*\*
GARAGE \*\* CUL DE SAC LOCATION \*\*

Situated on a secluded cul de sac location in Uttoxeter, stands this two bedroom detached bungalow, having the benefit of vacant possession and no upward chain. The property comprises two bedrooms, a generous lounge, a conservatory, breakfast kitchen and shower room. Furthermore, the property includes a detached garage and driveway, providing ample off-road parking. There are well maintained front garden and rear gardens with a paved patio. Early viewing is advised to fully appreciate the exceptional quality of this accommodation.

### Outside

The property footage features a laid to lawn garden with a variety of mature plants and shrubs. The side is a tarmacadam tandem driveway with room for several vehicles. The drive leads up to the detached brick built garage with up and over door, UPVC double glazed window to the side elevation and rear PVC door. The garden has a paved entertaining patio leading to a lawn garden, housing a variety of mature shrubs and plants. To the perimeter are timber fence panels and concrete posts and gated side entry.