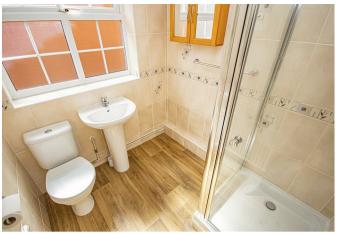

## **Shower Room**

With a UPVC double glazed frosted glass window to the side elevation, featuring a three-piece shower room suite comprising of low level WC with continental flush, pedestal wash hand basin with mixer tap, corner shower cubicle with electric shower over, tiling to wall coverings, central heating radiator and extractor fan.