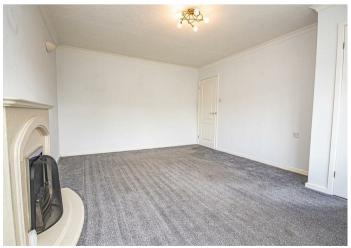

## Lounge/Diner

With a UPVC double glazed bow window to the front elevation, the focal point of the room being the gas fireplace with surround and mantle, central heating radiator, telephone point, TV aerial point, door leading to: