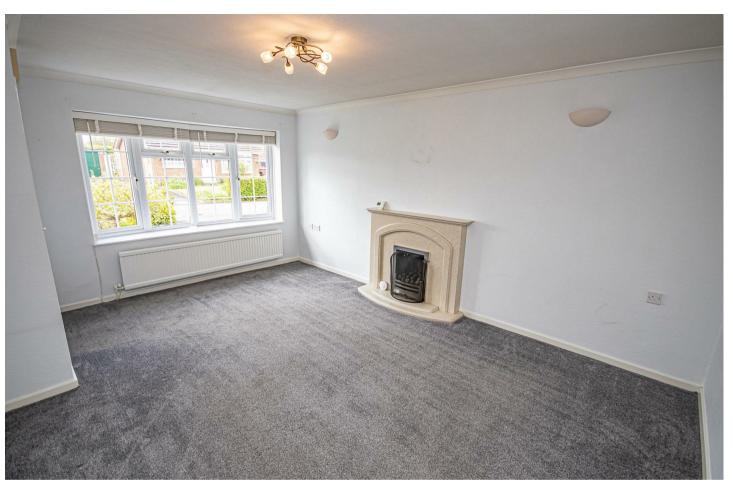

## Lounge/Diner

With a UPVC double glazed bow window to the front elevation, the focal point of the room being the gas fireplace with surround and mantle, central heating radiator, telephone point, TV aerial point, door leading to: