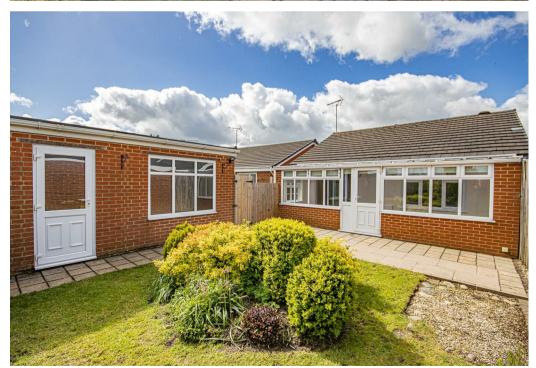

# Conservatory

With a UPVC double glazed window to rear and side elevations and perspex, UPVC double glazed door leading to the rear garden and central heating radiator.

### Outside

The property footage features a laid to lawn garden with a variety of mature plants and shrubs. The side is a tarmacadam tandem driveway with room for several vehicles. The drive leads up to the detached brick built garage with up and over door, UPVC double glazed window to the side elevation and rear PVC door. The garden has a paved entertaining patio leading to a lawn garden, housing a variety of mature shrubs and plants. To the perimeter are timber fence panels and concrete posts and gated side entry.