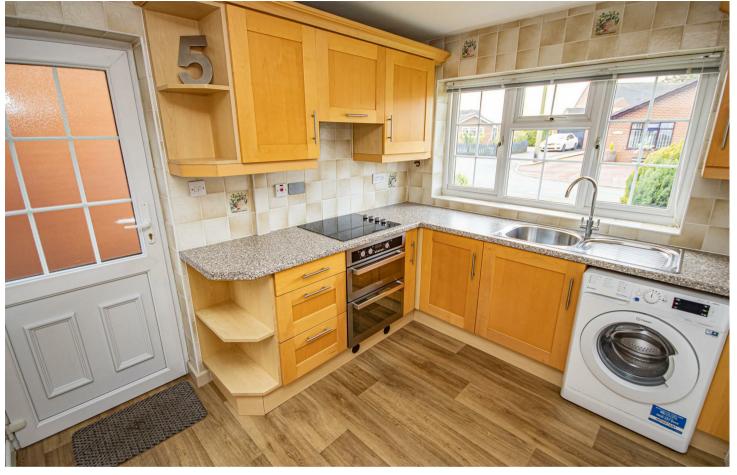

#### Kitchen

With a UPVC double glazed window to the front elevation, featuring a range of matching base and eyelevel storage cupboards and drawers with drop edge preparation work surfaces and tiling surrounding. Integrated appliances include a stainless steel sink and drainer with mixer tap, four ring electric hob, extractor fan, oven, grill, fridge, freezer, space for freestanding and undercounter white goods, UPVC double glazed frosted door leading to the side entry, consumer unit and spotlighting to ceiling.