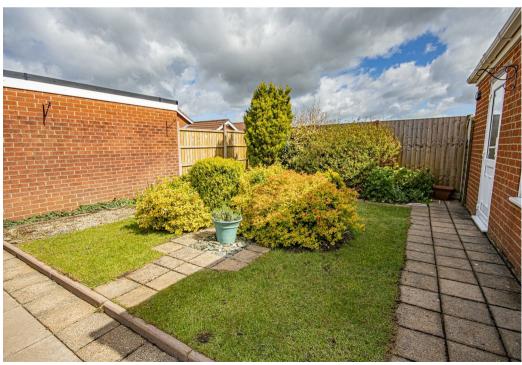

### Outside

The property footage features a laid to lawn garden with a variety of mature plants and shrubs. The side is a tarmacadam tandem driveway with room for several vehicles. The drive leads up to the detached brick built garage with up and over door, UPVC double glazed window to the side elevation and rear PVC door. The garden has a paved entertaining patio leading to a lawn garden, housing a variety of mature shrubs and plants. To the perimeter are timber fence panels and concrete posts and gated side entry.