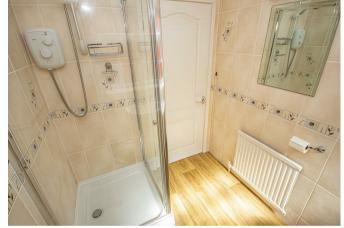

## **Shower Room**

With a UPVC double glazed frosted glass window to the side elevation, featuring a three-piece shower room suite comprising of low level WC with continental flush, pedestal wash hand basin with mixer tap, corner shower cubicle with electric shower over, tiling to wall coverings, central heating radiator and extractor fan.