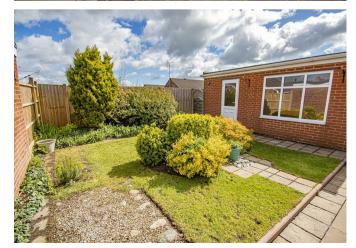

### Outside

The property footage features a laid to lawn garden with a variety of mature plants and shrubs. The side is a tarmacadam tandem driveway with room for several vehicles. The drive leads up to the detached brick built garage with up and over door, UPVC double glazed window to the side elevation and rear PVC door. The garden has a paved entertaining patio leading to a lawn garden, housing a variety of mature shrubs and plants. To the perimeter are timber fence panels and concrete posts and gated side entry.