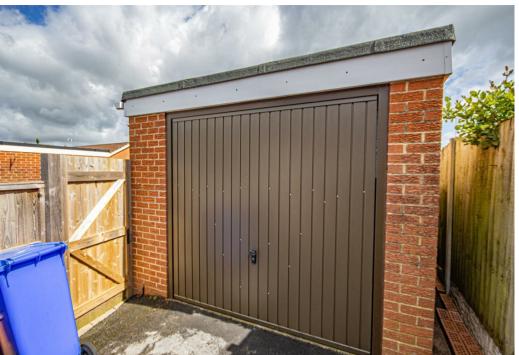

### Outside

The property footage features a laid to lawn garden with a variety of mature plants and shrubs. The side is a tarmacadam tandem driveway with room for several vehicles. The drive leads up to the detached brick built garage with up and over door, UPVC double glazed window to the side elevation and rear PVC door. The garden has a paved entertaining patio leading to a lawn garden, housing a variety of mature shrubs and plants. To the perimeter are timber fence panels and concrete posts and gated side entry.