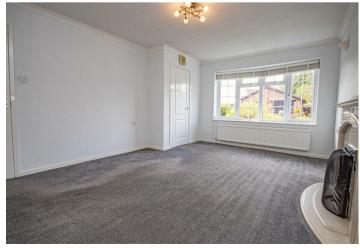

## Lounge/Diner

With a UPVC double glazed bow window to the front elevation, the focal point of the room being the gas fireplace with surround and mantle, central heating radiator, telephone point, TV aerial point, door leading to: