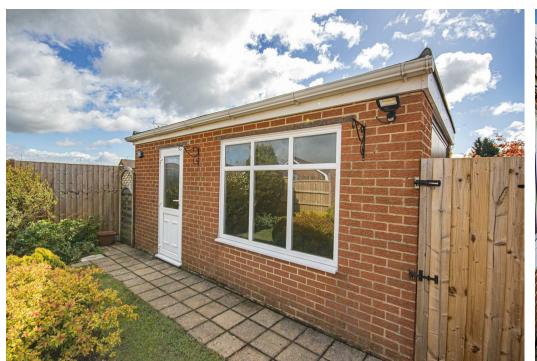

### Outside

The property footage features a laid to lawn garden with a variety of mature plants and shrubs. The side is a tarmacadam tandem driveway with room for several vehicles. The drive leads up to the detached brick built garage with up and over door, UPVC double glazed window to the side elevation and rear PVC door. The garden has a paved entertaining patio leading to a lawn garden, housing a variety of mature shrubs and plants. To the perimeter are timber fence panels and concrete posts and gated side entry.