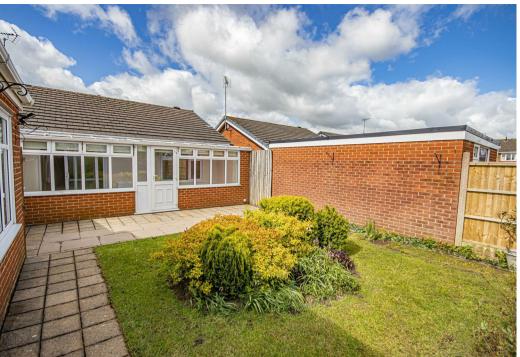

# Conservatory

With a UPVC double glazed window to rear and side elevations and perspex, UPVC double glazed door leading to the rear garden and central heating radiator.

### Outside

The property footage features a laid to lawn garden with a variety of mature plants and shrubs. The side is a tarmacadam tandem driveway with room for several vehicles. The drive leads up to the detached brick built garage with up and over door, UPVC double glazed window to the side elevation and rear PVC door. The garden has a paved entertaining patio leading to a lawn garden, housing a variety of mature shrubs and plants. To the perimeter are timber fence panels and concrete posts and gated side entry.