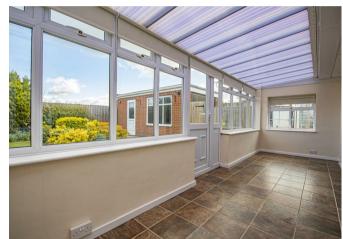

# Conservatory

With a UPVC double glazed window to rear and side elevations and perspex, UPVC double glazed door leading to the rear garden and central heating radiator.