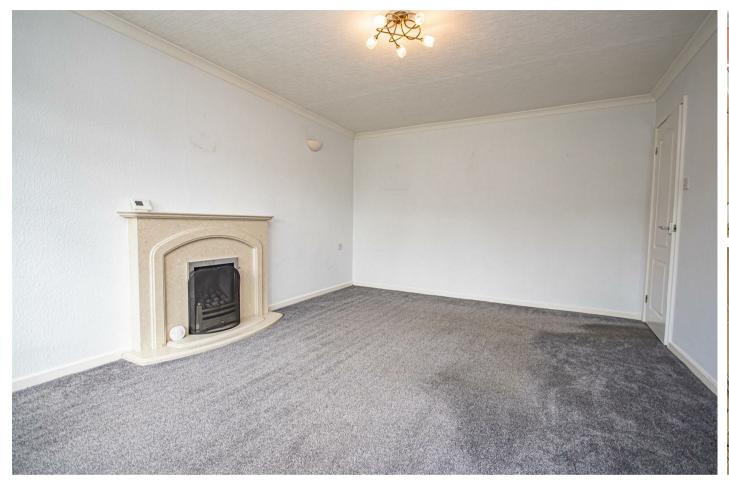

## Lounge/Diner

With a UPVC double glazed bow window to the front elevation, the focal point of the room being the gas fireplace with surround and mantle, central heating radiator, telephone point, TV aerial point, door leading to: