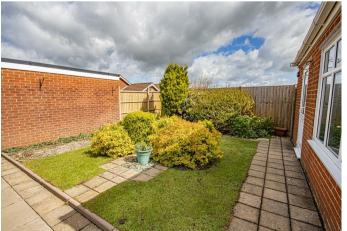

### Outside

The property footage features a laid to lawn garden with a variety of mature plants and shrubs. The side is a tarmacadam tandem driveway with room for several vehicles. The drive leads up to the detached brick built garage with up and over door, UPVC double glazed window to the side elevation and rear PVC door. The garden has a paved entertaining patio leading to a lawn garden, housing a variety of mature shrubs and plants. To the perimeter are timber fence panels and concrete posts and gated side entry.