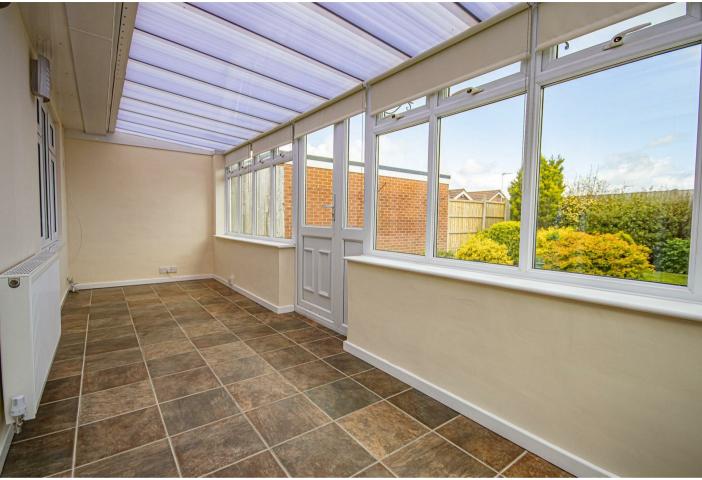

# Conservatory

With a UPVC double glazed window to rear and side elevations and perspex, UPVC double glazed door leading to the rear garden and central heating radiator.