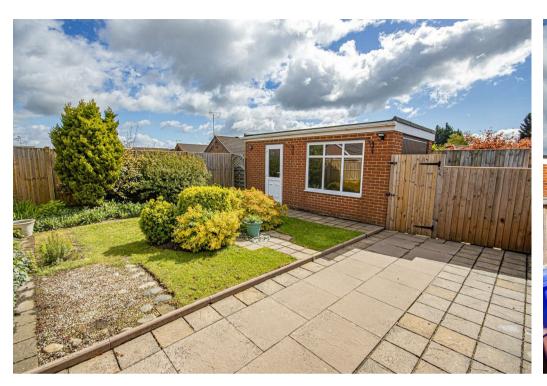

# Conservatory

With a UPVC double glazed window to rear and side elevations and perspex, UPVC double glazed door leading to the rear garden and central heating radiator.

### Outside

The property footage features a laid to lawn garden with a variety of mature plants and shrubs. The side is a tarmacadam tandem driveway with room for several vehicles. The drive leads up to the detached brick built garage with up and over door, UPVC double glazed window to the side elevation and rear PVC door. The garden has a paved entertaining patio leading to a lawn garden, housing a variety of mature shrubs and plants. To the perimeter are timber fence panels and concrete posts and gated side entry.