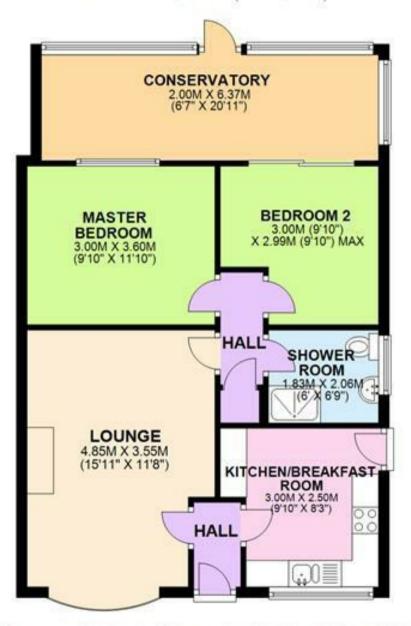

# **GROUND FLOOR**

APPROX. 66.6 SQ. METRES (717.2 SQ. FEET)

Please use as a guide to layout only. They are not intended to be to scale. Property of Abode Anderson-Dixon. Burton-Uttoxetter-Ashbourne Plan produced using PlanUp.