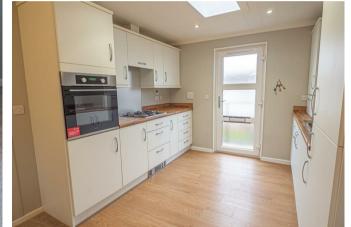

#### **KITCHEN**

9'7 x 8'6

Fitted wall mounted, base and drawer units with work surfaces and a sink and drainer unit. Fitted gas hob and electric oven, integrated fridge freezer and washing machine. Sky light window and open through to the dining room.