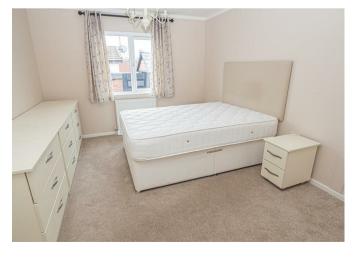

## **BEDROOM**

13'9 x 10'9

Upvc double glazed window and a radiator, drawers and matching bedside cabinets. Doors to the dressing room and shower room.