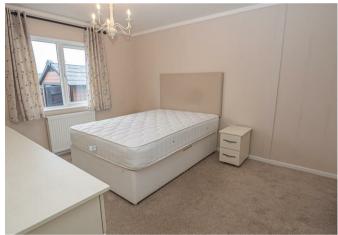

## **BEDROOM**

13'9 x 10'9

Upvc double glazed window and a radiator, drawers and matching bedside cabinets. Doors to the dressing room and shower room.