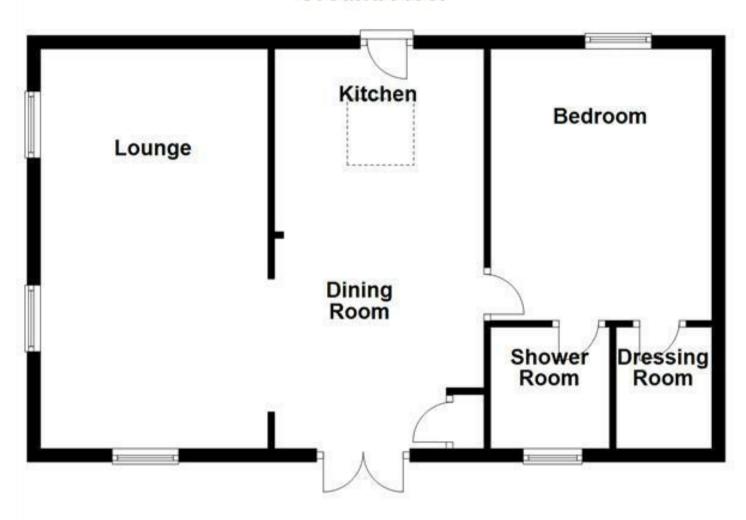

# **Ground Floor**

Please use as a guide to layout only. They are not intended to be to scale.

Property of Abode Anderson-Dixon. Burton-Uttoxetter-Ashbourne

Plan produced using PlanUp.