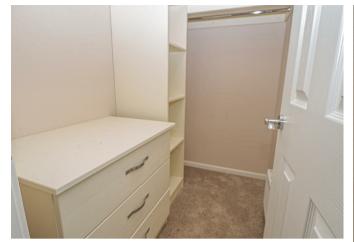

azed doors onto the an enclosed paved patio, radiator, storage cupboard, door to the bedrooms and open through to the lounge.

#### LOUNGE

19'9 x 11'3

Feature electric fireplace, two radiators, three upvc double glazed windows.

## **BEDROOM**

13'9 x 10'9

Upvc double glazed window and a radiator, drawers and matching bedside cabinets. Doors to the dressing room and shower room.

#### **DRESSING ROOM**

Drawers, shelves and hanging.

#### **SHOWER ROOM**

Good size shower cubicle, wash hand basins with cupboard under, low flush wc, radiator and upvc double glazed window.

## **OUTSIDE**

Side lawn and an enclosed balcony sale paved patio with rough iron fencing and doors into the dining room. The other side offers a Long drive down to a shed included in the sale.































# **Ground Floor**



Please use as a guide to layout only. They are not intended to be to scale.

Property of Abode Anderson-Dixon. Burton-Uttoxetter-Ashbourne

Plan produced using PlanUp.