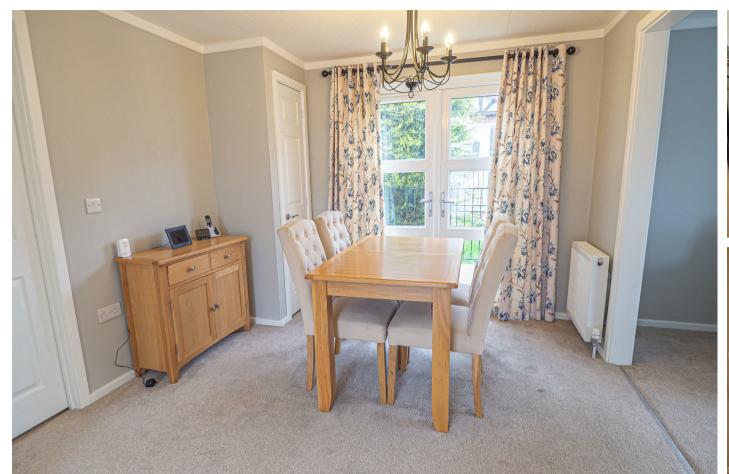

### **DINING ROOM**

10'6 x 10'0

Upvc double glazed doors onto the an enclosed paved patio, radiator, storage cupboard, door to the bedrooms and open through to the lounge.