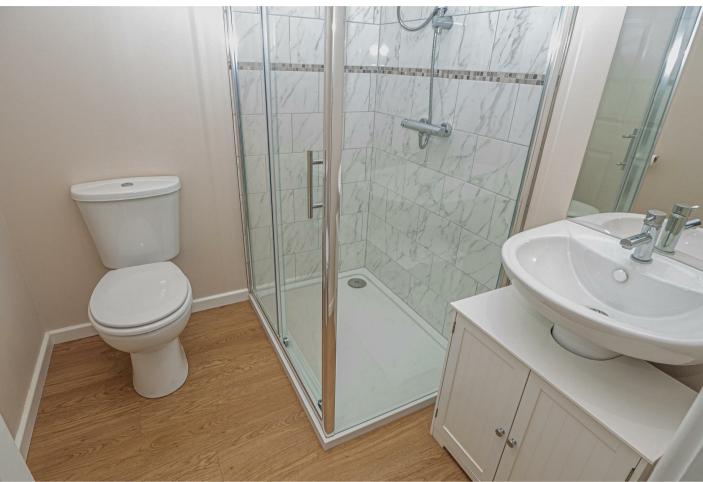

#### **SHOWER ROOM**

Good size shower cubicle, wash hand basins with cupboard under, low flush wc, radiator and upvc double glazed window.