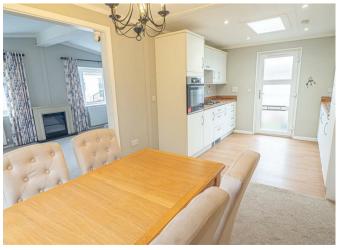

### **DINING ROOM**

10'6 x 10'0

Upvc double glazed doors onto the an enclosed paved patio, radiator, storage cupboard, door to the bedrooms and open through to the lounge.

#### LOUNGE

19'9 x 11'3

Feature electric fireplace, two radiators, three upvc double glazed windows.