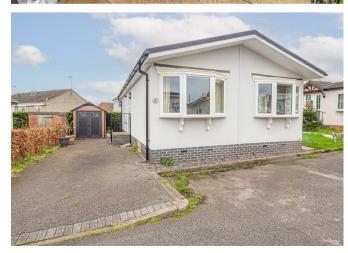

The Croft, Cheadle, Stoke-On-Trent, STI0 2DR £120,000

\*\*\*\* 2019 MODEL IN STUNNING CONDITION \*\*\*\* Perfect condition and benefitting from upvc double glazing and a gas heating system. In brief the property offers a fitted kitchen with built in appliances, dining room with double doors onto an enclosed patio and a good size lounge. Double bedroom with dressing room and a shower room. Gardens and a long drive. Offered for sale with no upward chain.

## **OUTSIDE**

Side lawn and an enclosed balcony sale paved patio with rough iron fencing and doors into the dining room. The other side offers a Long drive down to a shed included in the sale.