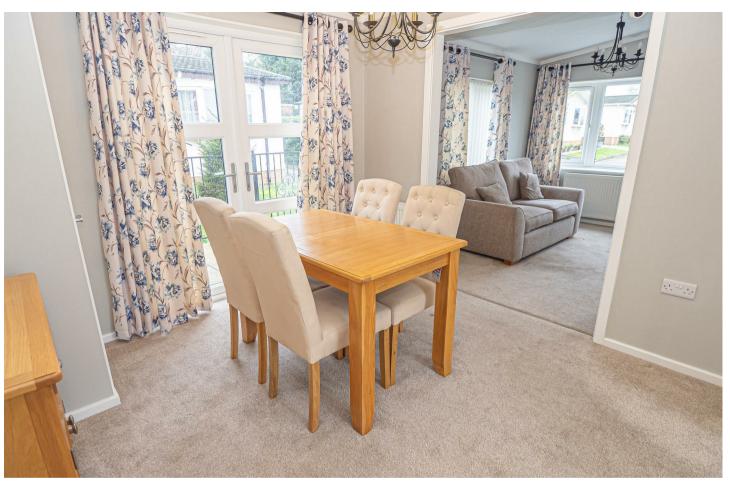

### **DINING ROOM**

10'6 x 10'0

Upvc double glazed doors onto the an enclosed paved patio, radiator, storage cupboard, door to the bedrooms and open through to the lounge.