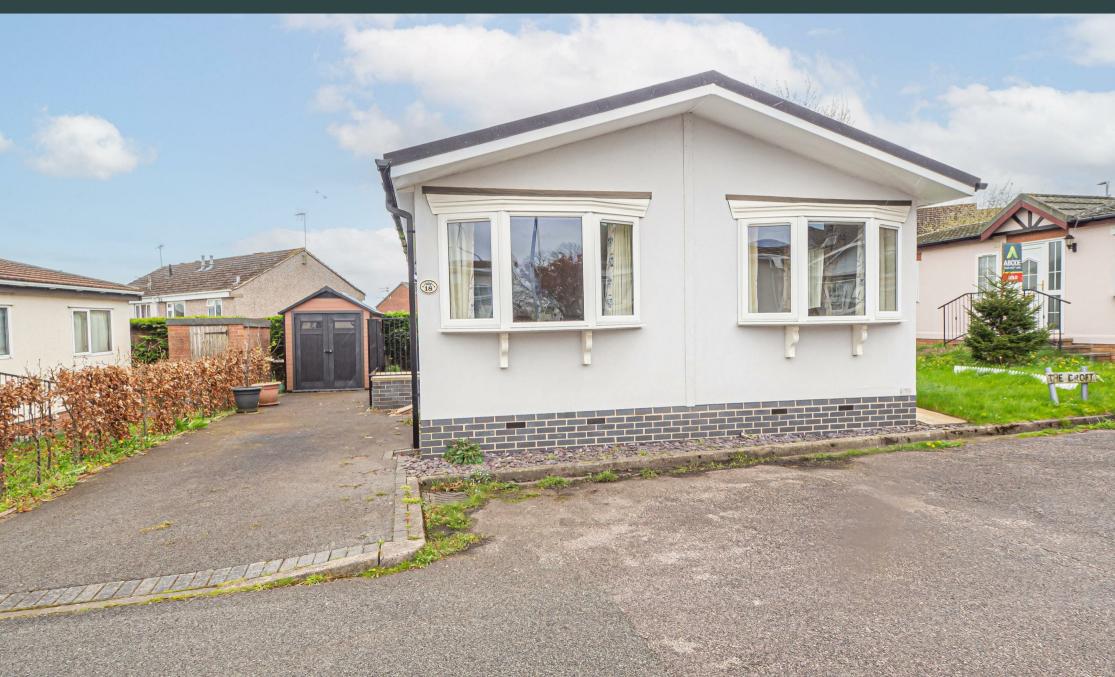

The Croft, Cheadle, Stoke-On-Trent, STI0 2DR £120,000

\*\*\*\* 2019 MODEL IN STUNNING CONDITION \*\*\*\* Perfect condition and benefitting from upvc double glazing and a gas heating system. In brief the property offers a fitted kitchen with built in appliances, dining room with double doors onto an enclosed patio and a good size lounge. Double bedroom with dressing room and a shower room. Gardens and a long drive. Offered for sale with no upward chain.

## **OUTSIDE**

Side lawn and an enclosed balcony sale paved patio with rough iron fencing and doors into the dining room. The other side offers a Long drive down to a shed included in the sale.