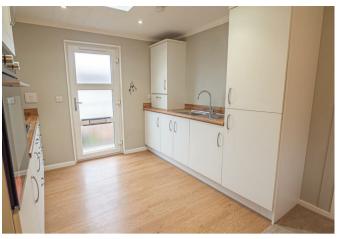

#### **KITCHEN**

9'7 x 8'6

Fitted wall mounted, base and drawer units with work surfaces and a sink and drainer unit. Fitted gas hob and electric oven, integrated fridge freezer and washing machine. Sky light window and open through to the dining room.