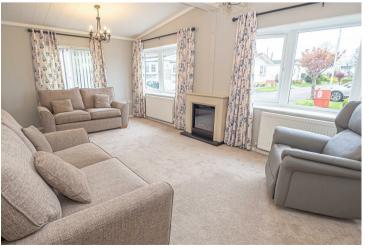

#### LOUNGE

19'9 x 11'3

Feature electric fireplace, two radiators, three upvc double glazed windows.