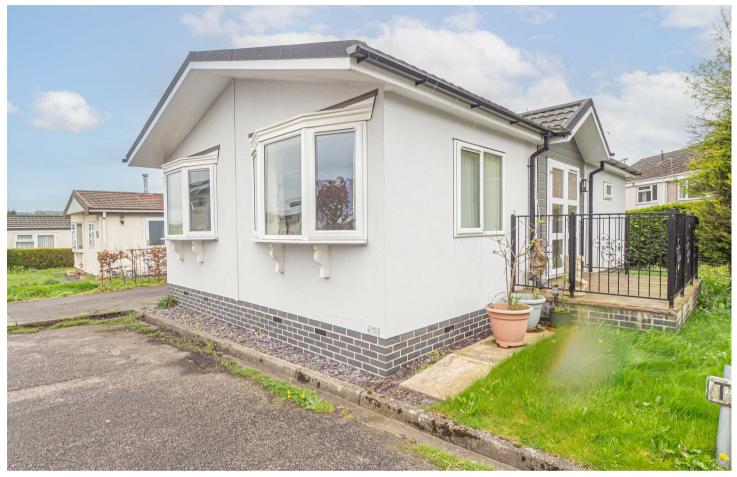

## **OUTSIDE**

Side lawn and an enclosed balcony sale paved patio with rough iron fencing and doors into the dining room. The other side offers a Long drive down to a shed included in the sale.