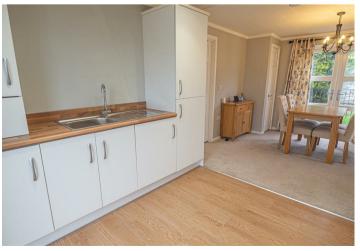

#### **KITCHEN**

9'7 x 8'6

Fitted wall mounted, base and drawer units with work surfaces and a sink and drainer unit. Fitted gas hob and electric oven, integrated fridge freezer and washing machine. Sky light window and open through to the dining room.

### **DINING ROOM**

10'6 x 10'0

Upvc double glazed doors onto the an enclosed paved patio, radiator, storage cupboard, door to the bedrooms and open through to the lounge.