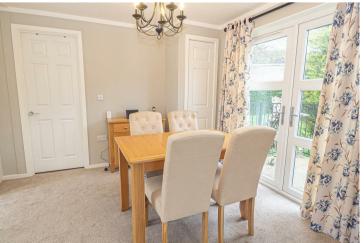

### **DINING ROOM**

10'6 x 10'0

Upvc double glazed doors onto the an enclosed paved patio, radiator, storage cupboard, door to the bedrooms and open through to the lounge.