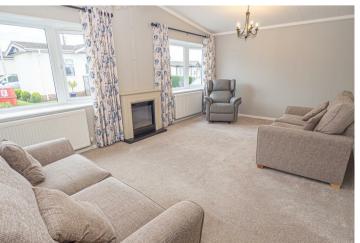

#### LOUNGE

19'9 x 11'3

Feature electric fireplace, two radiators, three upvc double glazed windows.