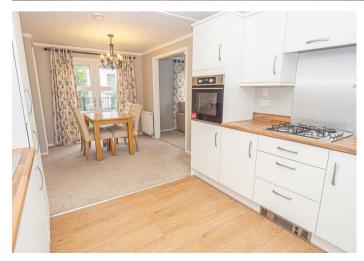

#### **KITCHEN**

9'7 x 8'6

Fitted wall mounted, base and drawer units with work surfaces and a sink and drainer unit. Fitted gas hob and electric oven, integrated fridge freezer and washing machine. Sky light window and open through to the dining room.

### **DINING ROOM**

10'6 x 10'0

Upvc double glazed doors onto the an enclosed paved patio, radiator, storage cupboard, door to the bedrooms and open through to the lounge.