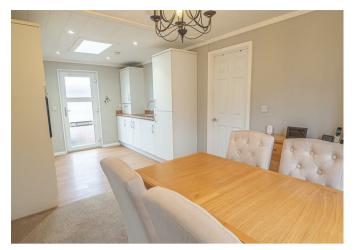

### **DINING ROOM**

10'6 x 10'0

Upvc double glazed doors onto the an enclosed paved patio, radiator, storage cupboard, door to the bedrooms and open through to the lounge.

#### LOUNGE

19'9 x 11'3

Feature electric fireplace, two radiators, three upvc double glazed windows.