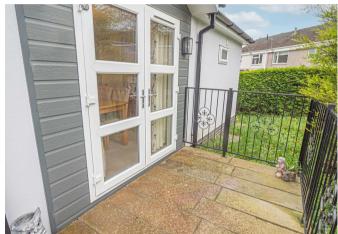

### **DINING ROOM**

10'6 x 10'0

Upvc double glazed doors onto the an enclosed paved patio, radiator, storage cupboard, door to the bedrooms and open through to the lounge.

## **OUTSIDE**

Side lawn and an enclosed balcony sale paved patio with rough iron fencing and doors into the dining room. The other side offers a Long drive down to a shed included in the sale.