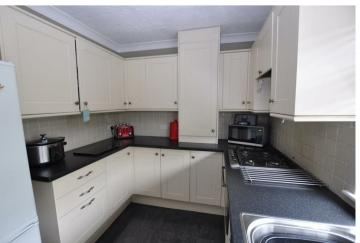

## FITTED KITCHEN 12'2" x 7'8"

A selection of base and eye level units with fitted worksurfaces, single drainer sink unit and mixer tap, ceramic tiled splashbacks, built in gas hob, electric oven, plumbing for washing machine, fridge/freezer, gas fired combination central heating and hot water boiler, uPVC double glazed window overlooking the garden.