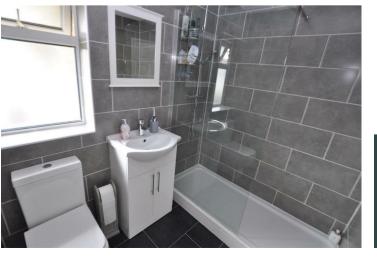

#### MODERN SHOWER ROOM

Fitted with a modern white suite offering W.c, hand wash basin and walk-in double shower with fitted glass screen, radiator and window to the rear aspect.