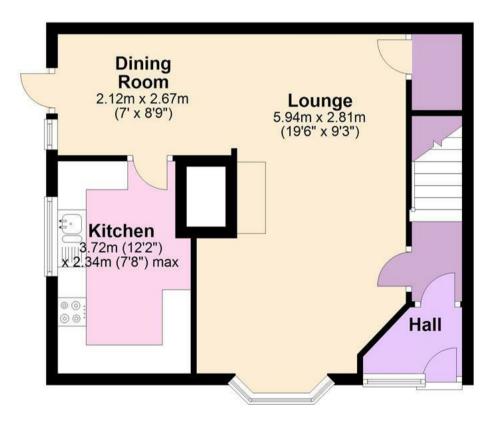

### **Ground Floor**

#### LOUNGE

19'6" x 9'3"

A good size family room with Adam style fire surround, understairs cupboard, radiator, uPVC double glazed bay window to front, laminate style flooring, double doors lead into the dining room.

#### **DINING ROOM**

8'9" x 7'0"

With laminated flooring, radiator, uPVC double glazed door with side panel onto the garden and door to the kitchen.

## FITTED KITCHEN 12'2" x 7'8"

A selection of base and eye level units with fitted worksurfaces, single drainer sink unit and mixer tap, ceramic tiled splashbacks, built in gas hob, electric oven, plumbing for washing machine, fridge/freezer, gas fired combination central heating and hot water boiler, uPVC double glazed window overlooking the garden.