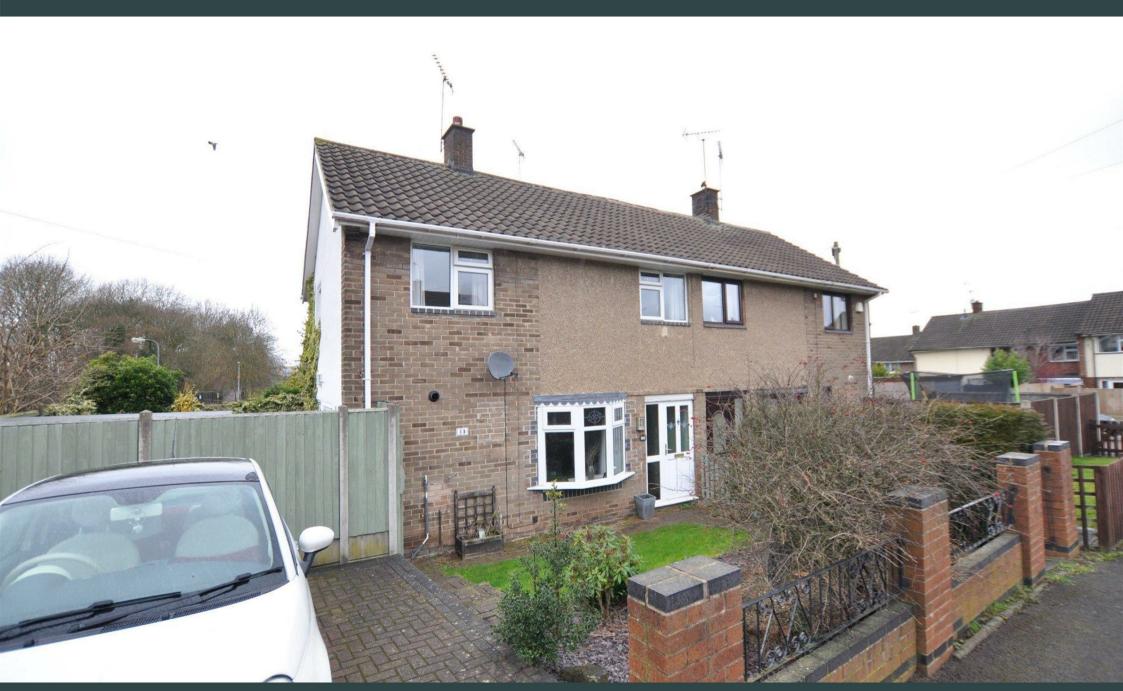

# Castle Park Road, Horninglow, DEI3 0UY £179,995

\*\*\* A Delightful Town House Style Home \*\*\* Three Bedrooms \*\*\* Fitted Kitchen \*\*\* Lounge & Dining Room \*\*\* Front & Side Garden \*\*\* Popular Location \*\*\*

Positioned within a desirable position this Family Three Bedroom Town House Style Home has the benefit of uPVC double glazing and gas central heating. The internal accommodation comprises of; front porch leading to hallway, lounge, separate dining room and kitchen. To the first floor are three bedrooms and refitted shower room.

#### **OUTSIDE FRONT**

Having garden laid to lawn with well stocked borders containing a variety of shrubs enclosed to three sides. A block paved driveway provides off road parking for a number of cars.