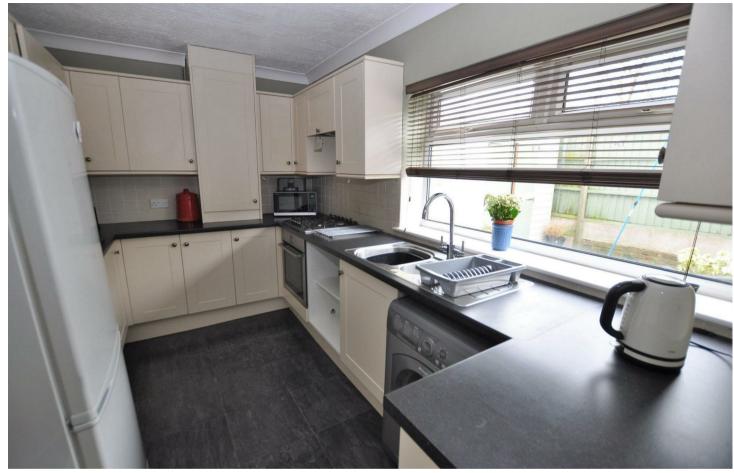

## FITTED KITCHEN 12'2" x 7'8"

A selection of base and eye level units with fitted worksurfaces, single drainer sink unit and mixer tap, ceramic tiled splashbacks, built in gas hob, electric oven, plumbing for washing machine, fridge/freezer, gas fired combination central heating and hot water boiler, uPVC double glazed window overlooking the garden.