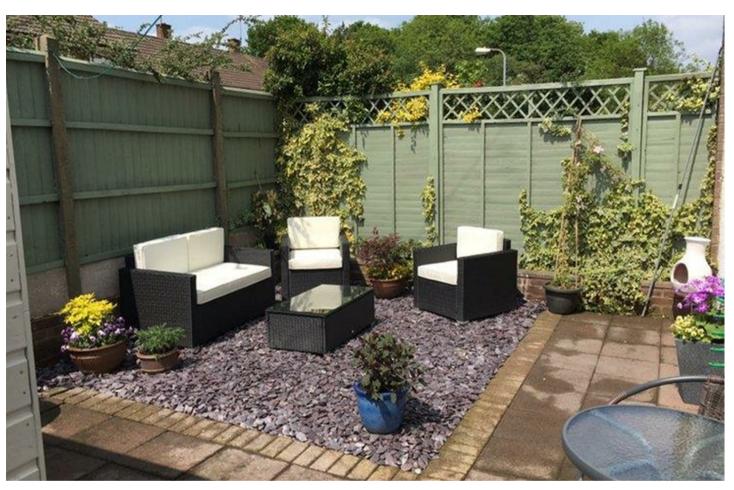

#### **OUTSIDE SIDE**

Having an enclosed low maintenance paved patio with space for table and bbq, gravelled bed, enclosed to three sides by panelled fencing, shed, and gated access to the front.