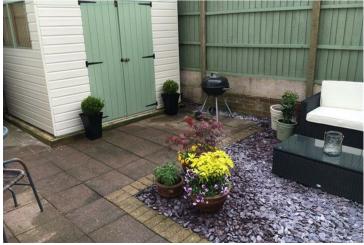

#### **OUTSIDE SIDE**

Having an enclosed low maintenance paved patio with space for table and bbq, gravelled bed, enclosed to three sides by panelled fencing, shed, and gated access to the front.