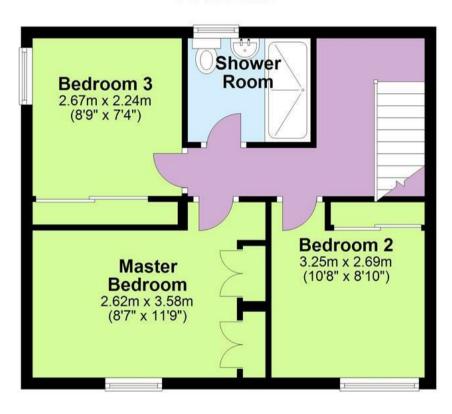

#### **First Floor**

#### MASTER BEDROOM

II'9" x 8'7"

Having fitted wardrobes, radiator and uPVC double glazed window to the front elevation.

#### **BEDROOM TWO**

10'8" x 8'10"

With radiator and uPVC double glazed window to front.

#### **BEDROOM THREE**

8'9" x 7'4"

With radiator, built in double wardrobes and uPVC double glazed window to side aspect.

#### MODERN SHOWER ROOM

Fitted with a modern white suite offering W.c, hand wash basin and walk-in double shower with fitted glass screen, radiator and window to the rear aspect.