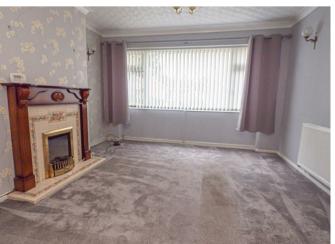

## LOUNGE 15'4 x 12'8

Upvc double glazed window to the front, radiator, and feature fireplace. Door to the kitchen.