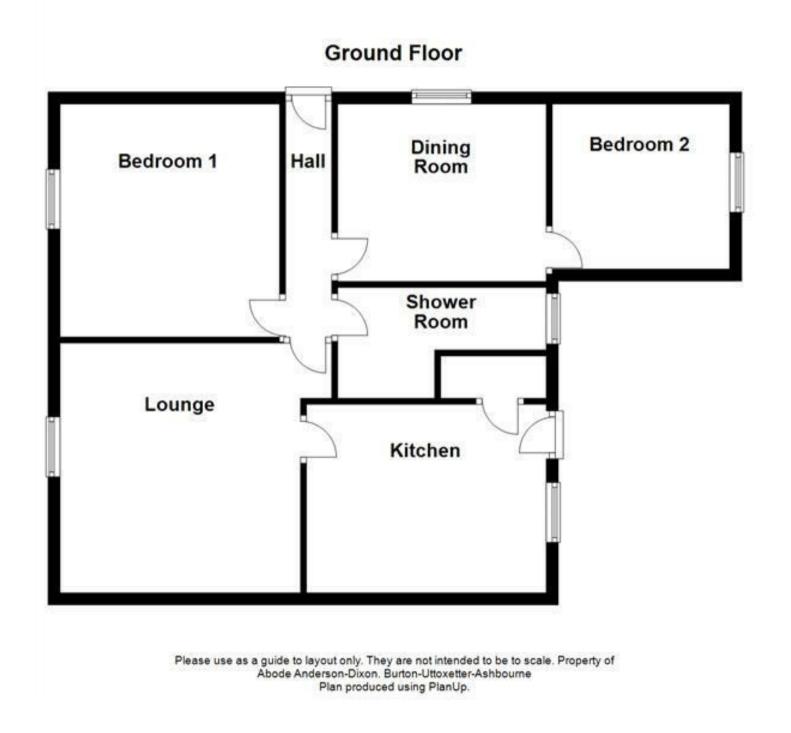

## HALL

Side entrance door into the hall with doors to -

## LOUNGE 15'4 x 12'8

Upvc double glazed window to the front, radiator, and feature fireplace. Door to the kitchen.

# KITCHEN

#### 11'8 x 8'10

Fitted units with work surfaces and a sink and drainer unit. Cooker space, plumbing and space for a washing machine and further appliance spaces. Storage cupboards, and upvc double glazed window and door to the garden.

#### DINING ROOM 8'8 x 7'10

Upvc double glazed window to the side, radiator and door to the bedroom.

## **BEDROOM 2**

8'2 x 6'8 Upvc double glazed window and a radiator.

# BEDROOM I I2'4 x 10'10 Upvc double glazed window and radiator.

# SHOWER ROOM 9'5 x 6'3

Corner shower cubicle, low flush wc, wash hand basin, radiator and upvc double glazed window.