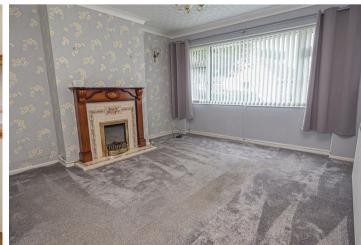

## LOUNGE 15'4 x 12'8

Upvc double glazed window to the front, radiator, and feature fireplace. Door to the kitchen.