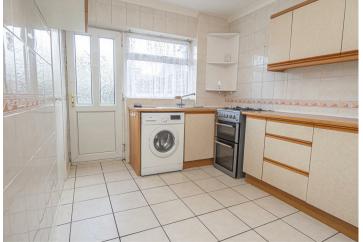

# KITCHEN

#### 11'8 x 8'10

Fitted units with work surfaces and a sink and drainer unit. Cooker space, plumbing and space for a washing machine and further appliance spaces. Storage cupboards, and upvc double glazed window and door to the garden.