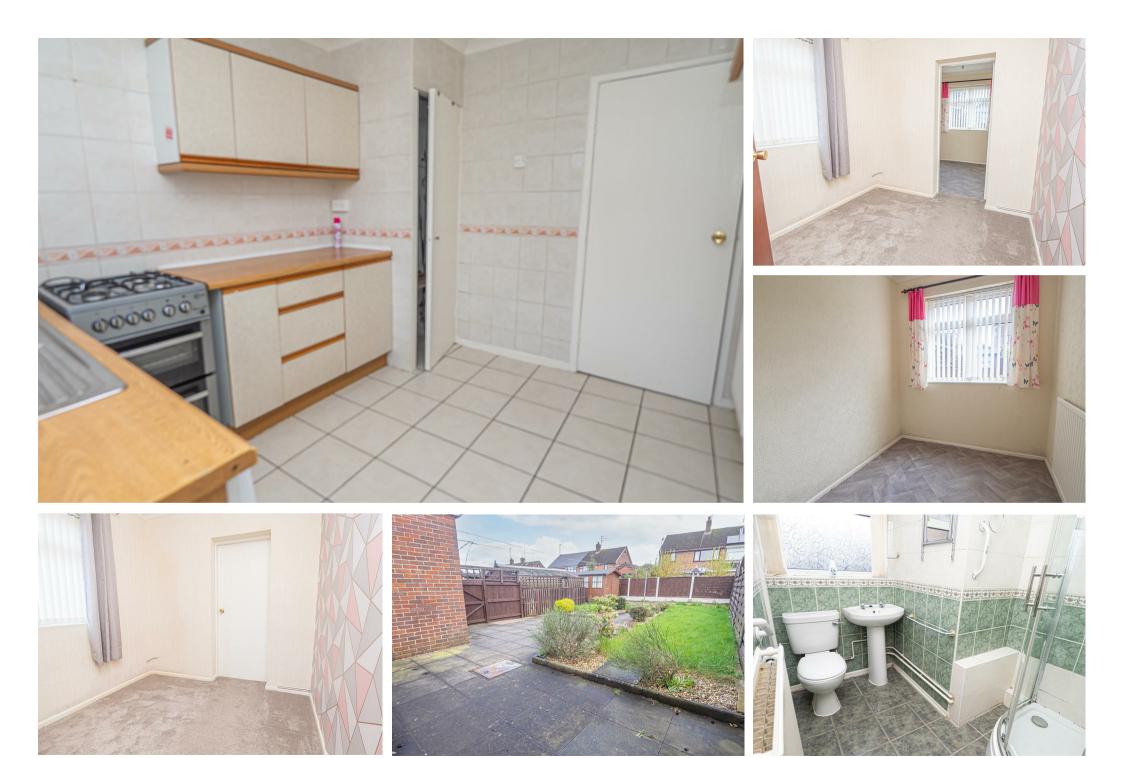

# KITCHEN

#### 11'8 x 8'10

Fitted units with work surfaces and a sink and drainer unit. Cooker space, plumbing and space for a washing machine and further appliance spaces. Storage cupboards, and upvc double glazed window and door to the garden.

# SHOWER ROOM 9'5 x 6'3

Corner shower cubicle, low flush wc, wash hand basin, radiator and upvc double glazed window.

# OUTSIDE

Front garden and side drive down to the single garage. Enclosed rear garden offering seating areas and lawns.

https://www.abodemidlands.co.ul

These particulars, whilst believed to be accurate are set out as a general outline only for guidance and do not constitute any part of an offer or contract. Intending purchasers should not rely on them as statements of representation of fact, but must satisfy themselves by inspection or otherwise as to their accuracy. No person in this firms employment has the authority to make or give any representation or warranty in respect of the property.