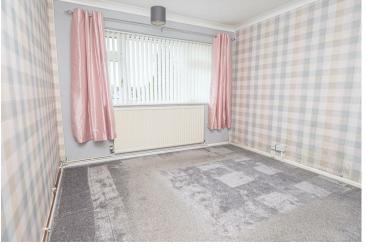

#### DINING ROOM 8'8 x 7'10

Upvc double glazed window to the side, radiator and door to the bedroom.

## **BEDROOM 2**

8'2 x 6'8 Upvc double glazed window and a radiator.

# BEDROOM I I2'4 x 10'10 Upvc double glazed window and radiator.