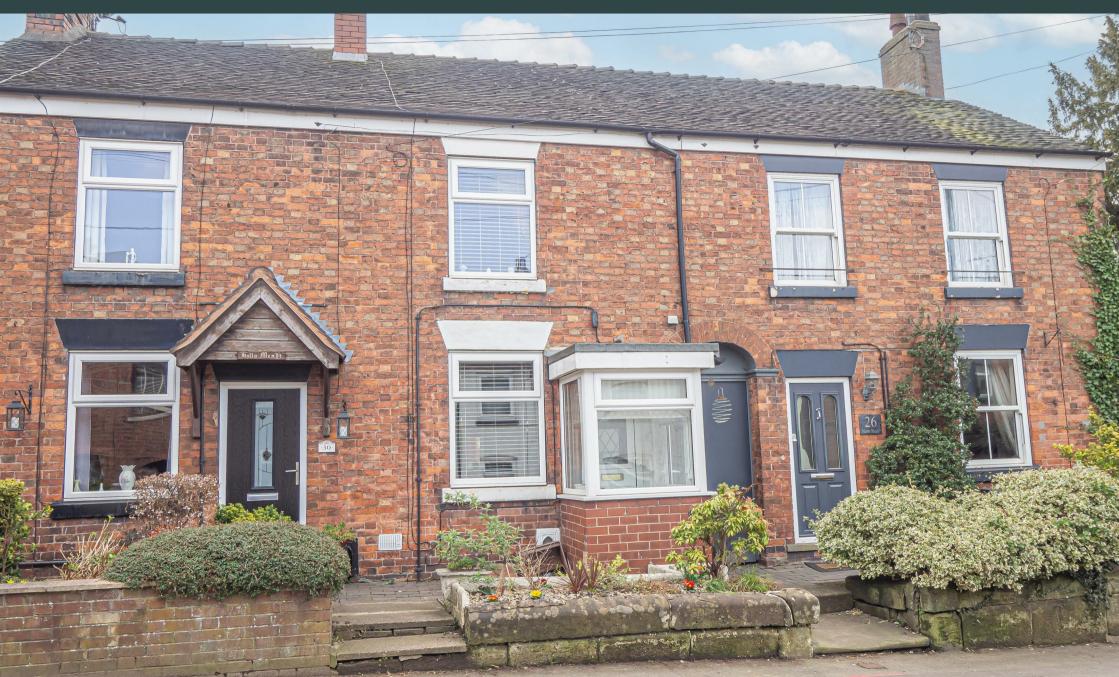

New Road, Tean, Stoke-On-Trent, STI0 4DX £148,000

https://www.abodemidlands.co.uk

\*\*\*\* CHARACTER COTTAGE \*\*\*\* Fully of charm and character, perfect for a first time buyer. The property benefits from upvc double glazing and a gas heating system and in brief offers a porch, lounge and fitted kitchen. Rear lobby, bathroom and two bedrooms. Fore garden and a rear garden. INTERNAL **VIEWING IS HIGHLY** RECOMMENDED.

### **OUTSIDE**

Front fore garden and path to the porch. Rear yard area with a gate to the lawn and a summer house.