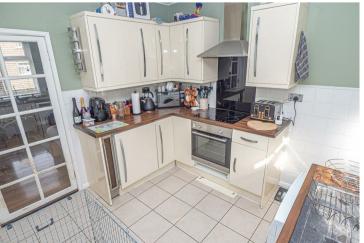

## **KITCHEN**

II'8 x P'P

Fitted units with work surfaces and a sink and drainer unit. Fitted electric oven and hob, plumbing and space for a washing machine, under stairs storage cupboard, upvc double glazed window to the rear and doorway to the lobby. Stairs to the first floor.