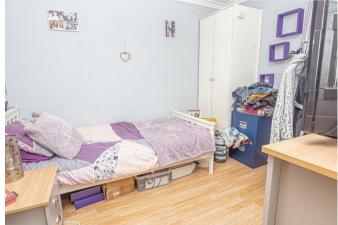

## **BEDROOM I**

 $12'2 \times 10'2$ 

Upvc doubled glazed window to the front and a radiator.

# **BEDROOM 2**

9'8 x 8'P

Upvc double glazed window to the rear, storage cupboard and radiator.