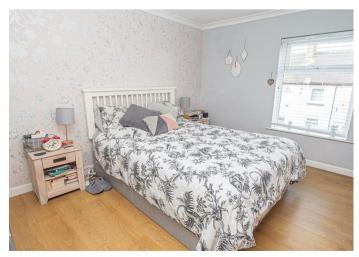

## **BEDROOM I**

 $12'2 \times 10'2$ 

Upvc doubled glazed window to the front and a radiator.

# **BEDROOM 2**

9'8 x 8'P

Upvc double glazed window to the rear, storage cupboard and radiator.