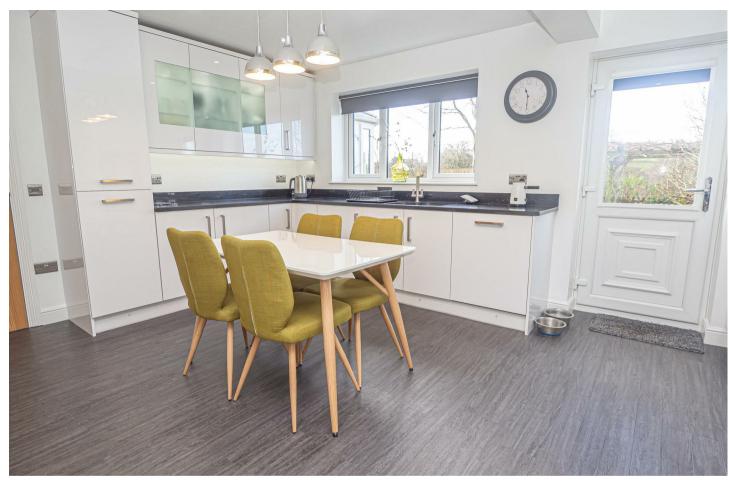

#### BREAKFAST KITCHEN I5'8 x I2'3

Fitted wall mounted, base and drawer units with Quartz work surfaces and two sink units with more tap. Fitted Neff electric double oven, one is a dual oven with microwave, induction hob and extractor hood, integrated Neff fridge freezer and Neff dishwasher. Upvc double glazed windows to the rear with countryside views, and side and doors to the hall, garden and garage. Carndean flooring and bespoke fitted blinds to the window and back door.