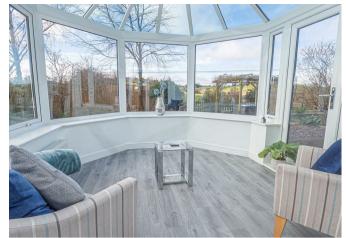

#### CONSERVATORY

Brick base, radiator, self cleaning clear glass roof and upvc double glazed windows and doors onto the garden. Bespoke motorised blind.