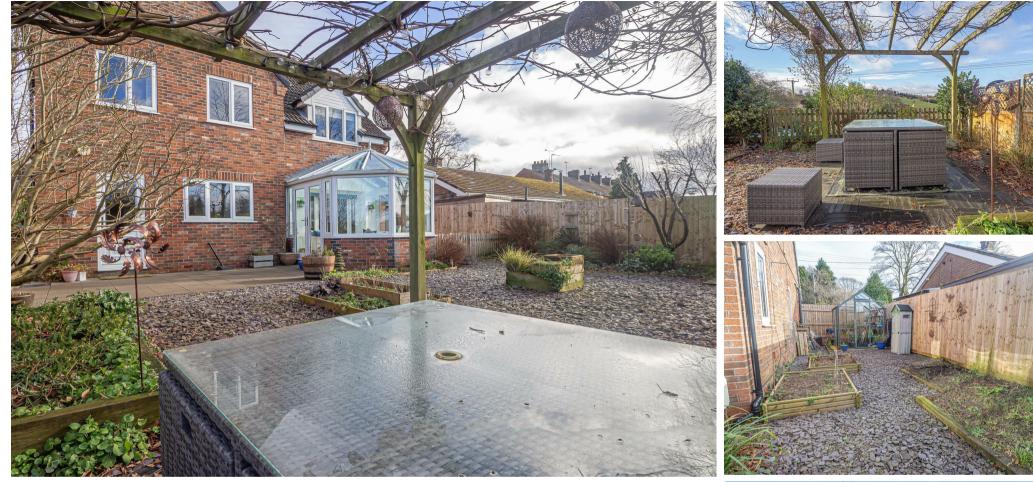

# OUTSIDE

Double gates onto ample parking, there is an electric vehicle charge fitted. Side access to the enclosed rear garden with seating areas, pergola with mains power for lights etc, mature plants, views over the fields and a side vegetable plot with greenhouse. Outside tap and wood store.