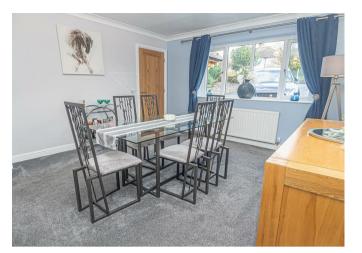

## LOUNGE DINER 28'2 x I2'8

Feature stone fireplace with an inset living flame gas fire, two radiator, upvc double glazed windows to the front and side elevations, door to the kitchen and double doors into the conservatory with views over the countryside.