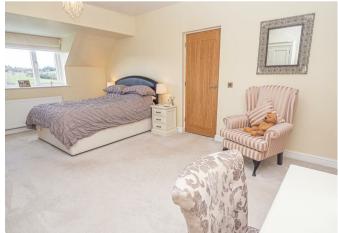

## BEDROOM I 18'7 x 12'2

Two built in wardrobes, radiator and upvc double glazed window to the rear over looking the garden and countryside. Fitted blinds.