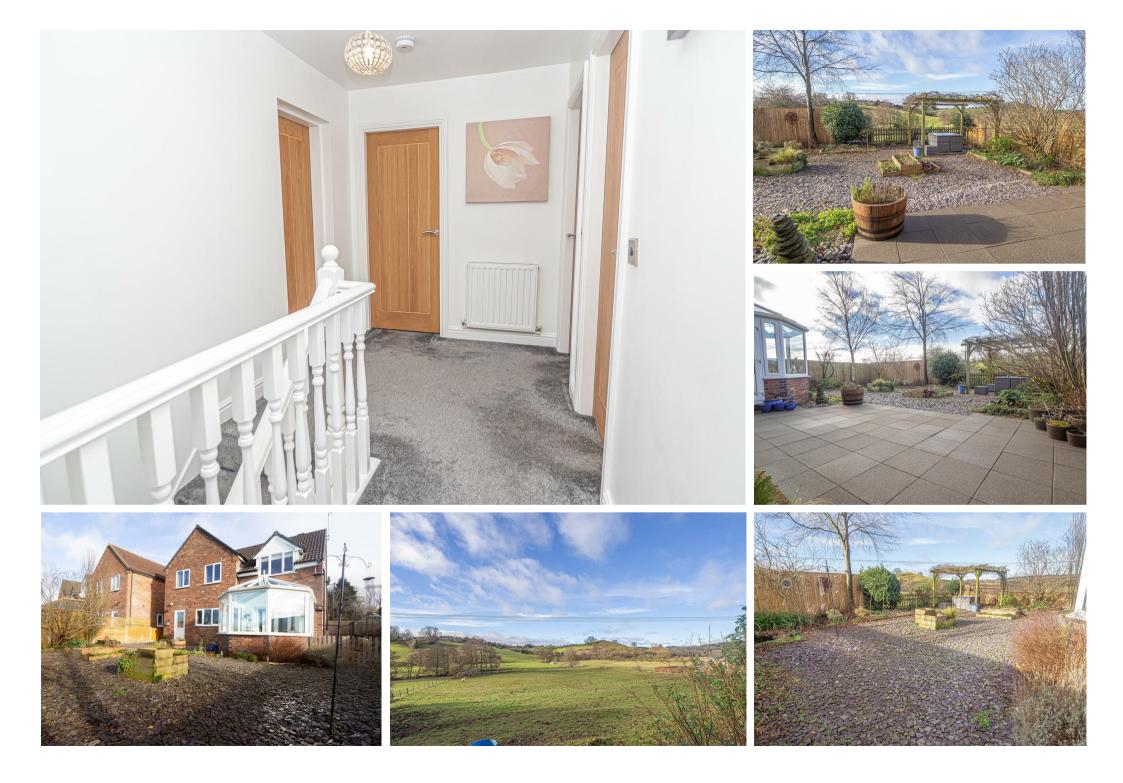

## HALL

Bespoke, handmade oak porch with entrance door into the hall, stairs to the first floor, Carndean flooring, radiator and doors to -

# OUTSIDE

Double gates onto ample parking, there is an electric vehicle charge fitted. Side access to the enclosed rear garden with seating areas, pergola with mains power for lights etc, mature plants, views over the fields and a side vegetable plot with greenhouse. Outside tap and wood store.