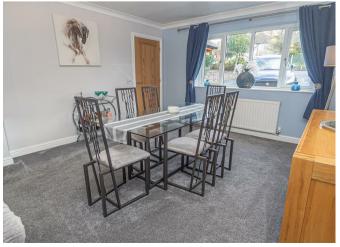

## LOUNGE DINER 28'2 x I2'8

Feature stone fireplace with an inset living flame gas fire, two radiator, upvc double glazed windows to the front and side elevations, door to the kitchen and double doors into the conservatory with views over the countryside.