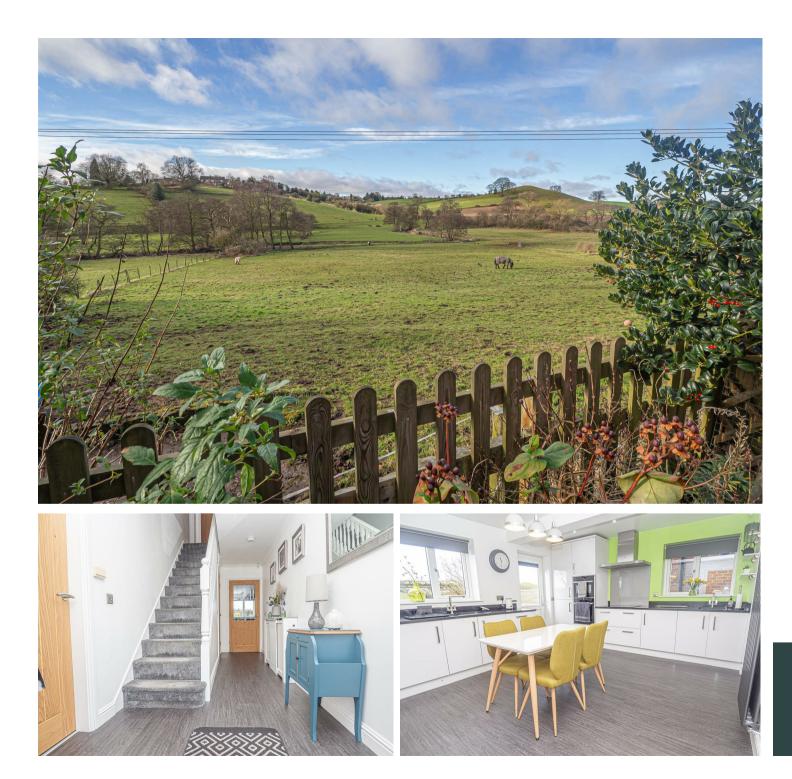

## HALL

Bespoke, handmade oak porch with entrance door into the hall, stairs to the first floor, Carndean flooring, radiator and doors to -

#### BREAKFAST KITCHEN I5'8 x I2'3

Fitted wall mounted, base and drawer units with Quartz work surfaces and two sink units with more tap. Fitted Neff electric double oven, one is a dual oven with microwave, induction hob and extractor hood, integrated Neff fridge freezer and Neff dishwasher. Upvc double glazed windows to the rear with countryside views, and side and doors to the hall, garden and garage. Carndean flooring and bespoke fitted blinds to the window and back door.

# OUTSIDE

Double gates onto ample parking, there is an electric vehicle charge fitted. Side access to the enclosed rear garden with seating areas, pergola with mains power for lights etc, mature plants, views over the fields and a side vegetable plot with greenhouse. Outside tap and wood store.