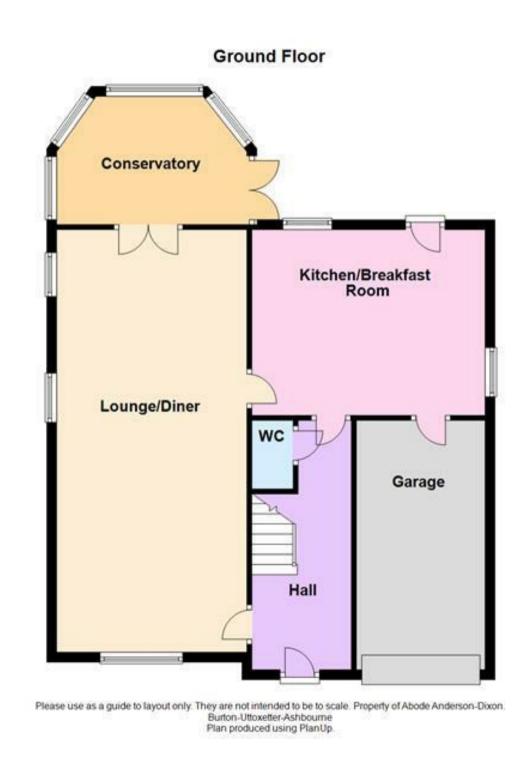

## HALL

Bespoke, handmade oak porch with entrance door into the hall, stairs to the first floor, Carndean flooring, radiator and doors to -

## CLOAKROOM

Low flush wc, vanity sink unit with wash hand basin and storage cupboard, Carndean flooring, heated towel radiator.

## LOUNGE DINER 28'2 x I2'8

Feature stone fireplace with an inset living flame gas fire, two radiator, upvc double glazed windows to the front and side elevations, door to the kitchen and double doors into the conservatory with views over the countryside.

#### CONSERVATORY

Brick base, radiator, self cleaning clear glass roof and upvc double glazed windows and doors onto the garden. Bespoke motorised blind.

#### BREAKFAST KITCHEN I5'8 x I2'3

Fitted wall mounted, base and drawer units with Quartz work surfaces and two sink units with more tap. Fitted Neff electric double oven, one is a dual oven with microwave, induction hob and extractor hood, integrated Neff fridge freezer and Neff dishwasher. Upvc double glazed windows to the rear with countryside views, and side and doors to the hall, garden and garage. Carndean flooring and bespoke fitted blinds to the window and back door.

# GARAGE

17'2 x 8'2

Electric roller door operated with key fob, power and lights.