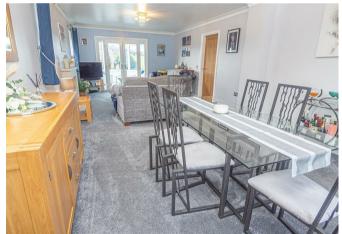

## LOUNGE DINER 28'2 x I2'8

Feature stone fireplace with an inset living flame gas fire, two radiator, upvc double glazed windows to the front and side elevations, door to the kitchen and double doors into the conservatory with views over the countryside.

#### CONSERVATORY

Brick base, radiator, self cleaning clear glass roof and upvc double glazed windows and doors onto the garden. Bespoke motorised blind.