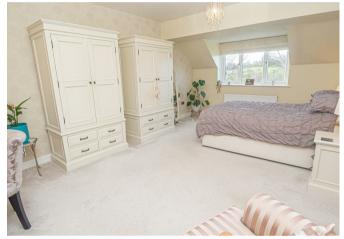

## BEDROOM I 18'7 x 12'2

Two built in wardrobes, radiator and upvc double glazed window to the rear over looking the garden and countryside. Fitted blinds.