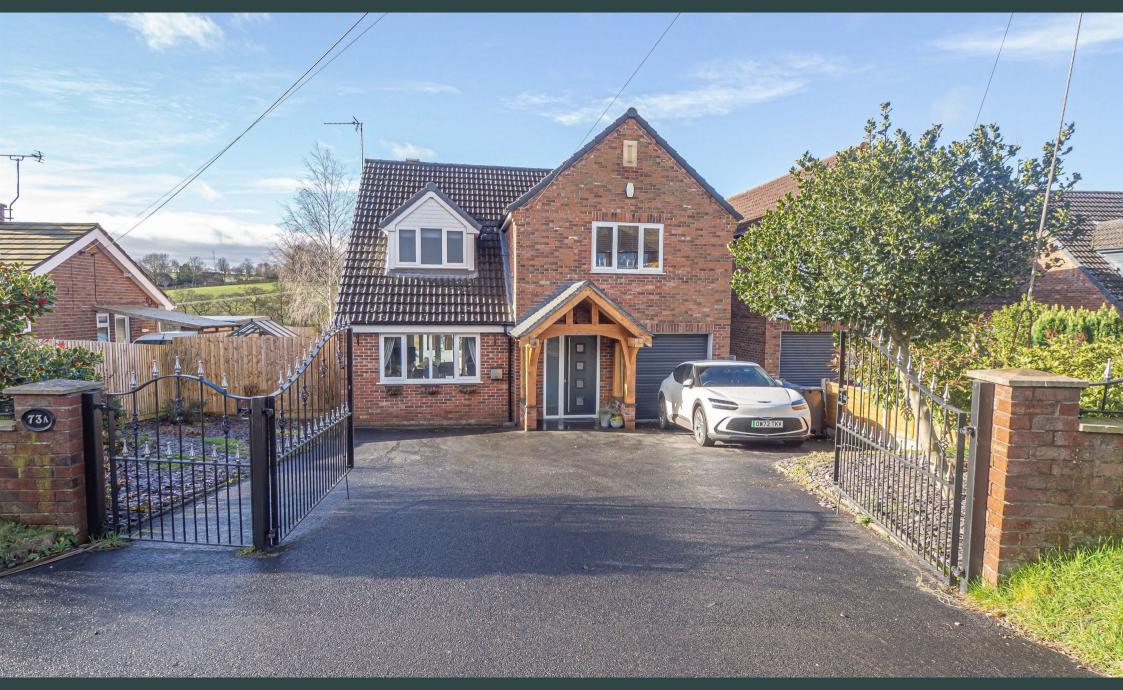

Cheadle Road, Tean, Staffordshire Moorlands, STIO 4DR Offers In The Region Of £419,000

https://www.abodemidlands.co.uk

\*\*\*\* STUNNING POSITION WITH ROLLING FIELDS TO THE REAR \*\*\*\* NO UPWARD CHAIN \*\*\*\* Beautifully presented, fully modernised family home benefitting from upvc double glazing and a gas heating system. In brief the property offers an entrance hall, guest cloakroom, lounge diner with feature fireplace, upvc double glazed conservatory, fitted breakfast kitchen with built in appliances. Four bedrooms to the first floor, master with built in wardrobes and an ensuite shower room. family bathroom. Ample parking to the front with double gates and a single garage. Enclosed rear garden and side vegetable plot. A VIEWING **APPOINTMENT IS HIGHLY RECOMMENDED.** 

# OUTSIDE

Double gates onto ample parking, there is an electric vehicle charge fitted. Side access to the enclosed rear garden with seating areas, pergola with mains power for lights etc, mature plants, views over the fields and a side vegetable plot with greenhouse. Outside tap and wood store.