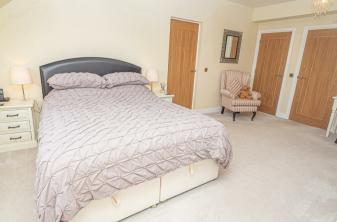

## BEDROOM I 18'7 x 12'2

Two built in wardrobes, radiator and upvc double glazed window to the rear over looking the garden and countryside. Fitted blinds.