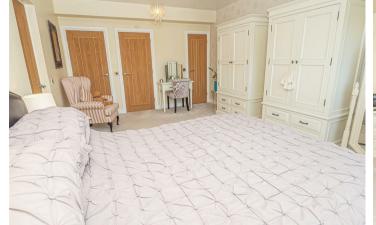

## BEDROOM I 18'7 x 12'2

Two built in wardrobes, radiator and upvc double glazed window to the rear over looking the garden and countryside. Fitted blinds.