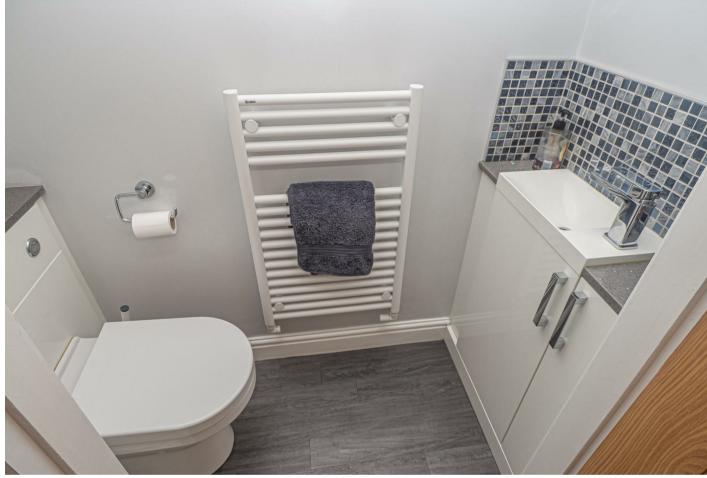

## EN SUITE 6'3 x 5'7

Enclosed shower, low flush wc, vanity wink unit with wash hand basin and storage cupboard, spot lights, heated towel radiator, backlit LED vanity mirror and upvc double glazed window to the front.