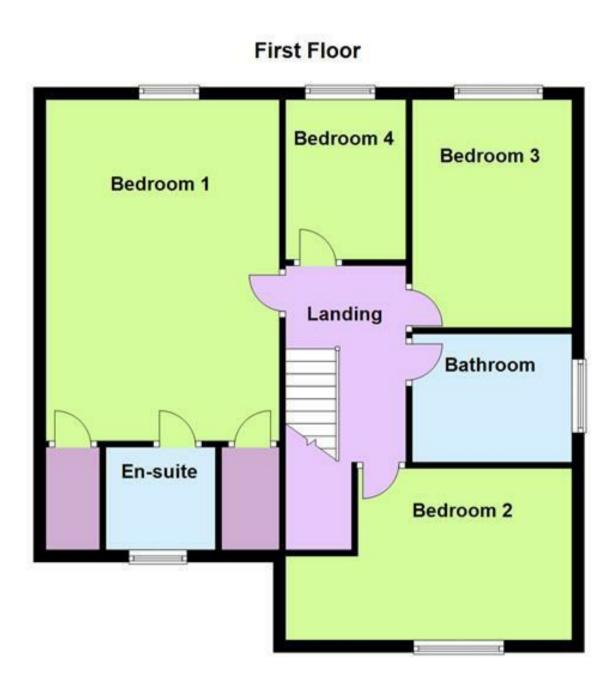

FIRST FLOOR LANDING Radiator and doors to -

## BEDROOM I 18'7 x 12'2

Two built in wardrobes, radiator and upvc double glazed window to the rear over looking the garden and countryside. Fitted blinds.

## EN SUITE 6'3 x 5'7

Enclosed shower, low flush wc, vanity wink unit with wash hand basin and storage cupboard, spot lights, heated towel radiator, backlit LED vanity mirror and upvc double glazed window to the front.

# BEDROOM 2

15'7 x 9'9

Upvc double glazed window to the front with fitted blind and a radiator.

# BEDROOM 3

l2'7 x 8'5

Upvc double glazed window to the rear overlooking the garden and countryside, radiator.

# BEDROOM 4

8'9 x 6'4

Upvc double glazed window to the rear overlooking the garden and countryside, radiator.

# BATHROOM

8'9 x 7'l

Panel enclosed bath, enclosed corner shower, vanity sink unit with wash hand basin and storage cupboard, low flush wc, heated towel radiator and upvc double glazed window.