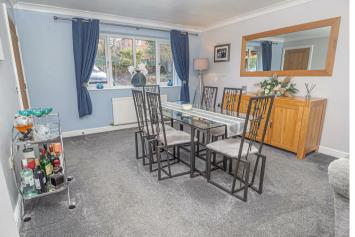

## LOUNGE DINER 28'2 x I2'8

Feature stone fireplace with an inset living flame gas fire, two radiator, upvc double glazed windows to the front and side elevations, door to the kitchen and double doors into the conservatory with views over the countryside.