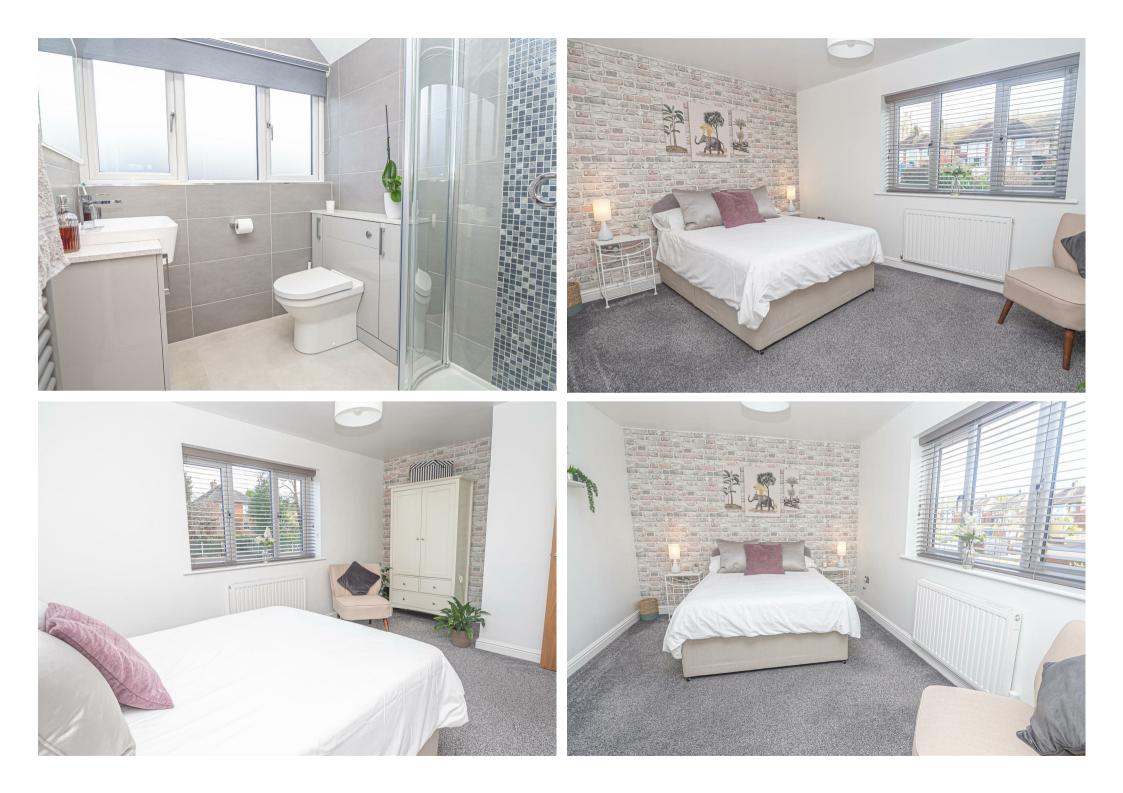

## EN SUITE 6'3 x 5'7

Enclosed shower, low flush wc, vanity wink unit with wash hand basin and storage cupboard, spot lights, heated towel radiator, backlit LED vanity mirror and upvc double glazed window to the front.

# BEDROOM 2

15'7 x 9'9

Upvc double glazed window to the front with fitted blind and a radiator.

# BEDROOM 3

l2'7 x 8'5

Upvc double glazed window to the rear overlooking the garden and countryside, radiator.

# BEDROOM 4

8'9 x 6'4

Upvc double glazed window to the rear overlooking the garden and countryside, radiator.