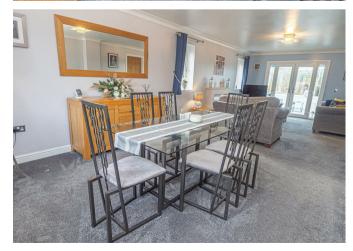

## LOUNGE DINER 28'2 x I2'8

Feature stone fireplace with an inset living flame gas fire, two radiator, upvc double glazed windows to the front and side elevations, door to the kitchen and double doors into the conservatory with views over the countryside.