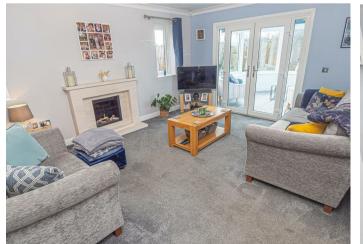

## LOUNGE DINER 28'2 x I2'8

Feature stone fireplace with an inset living flame gas fire, two radiator, upvc double glazed windows to the front and side elevations, door to the kitchen and double doors into the conservatory with views over the countryside.

#### CONSERVATORY

Brick base, radiator, self cleaning clear glass roof and upvc double glazed windows and doors onto the garden. Bespoke motorised blind.