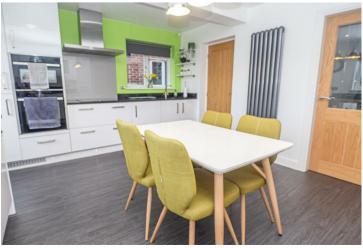

#### BREAKFAST KITCHEN I5'8 x I2'3

Fitted wall mounted, base and drawer units with Quartz work surfaces and two sink units with more tap. Fitted Neff electric double oven, one is a dual oven with microwave, induction hob and extractor hood, integrated Neff fridge freezer and Neff dishwasher. Upvc double glazed windows to the rear with countryside views, and side and doors to the hall, garden and garage. Carndean flooring and bespoke fitted blinds to the window and back door.