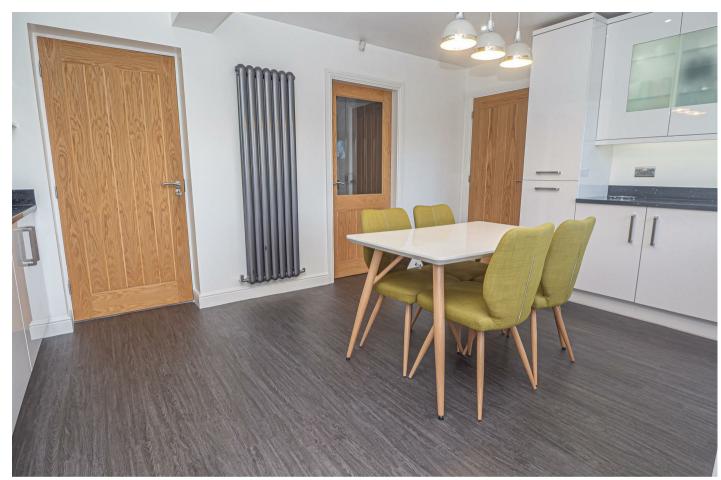

#### BREAKFAST KITCHEN I5'8 x I2'3

Fitted wall mounted, base and drawer units with Quartz work surfaces and two sink units with more tap. Fitted Neff electric double oven, one is a dual oven with microwave, induction hob and extractor hood, integrated Neff fridge freezer and Neff dishwasher. Upvc double glazed windows to the rear with countryside views, and side and doors to the hall, garden and garage. Carndean flooring and bespoke fitted blinds to the window and back door.