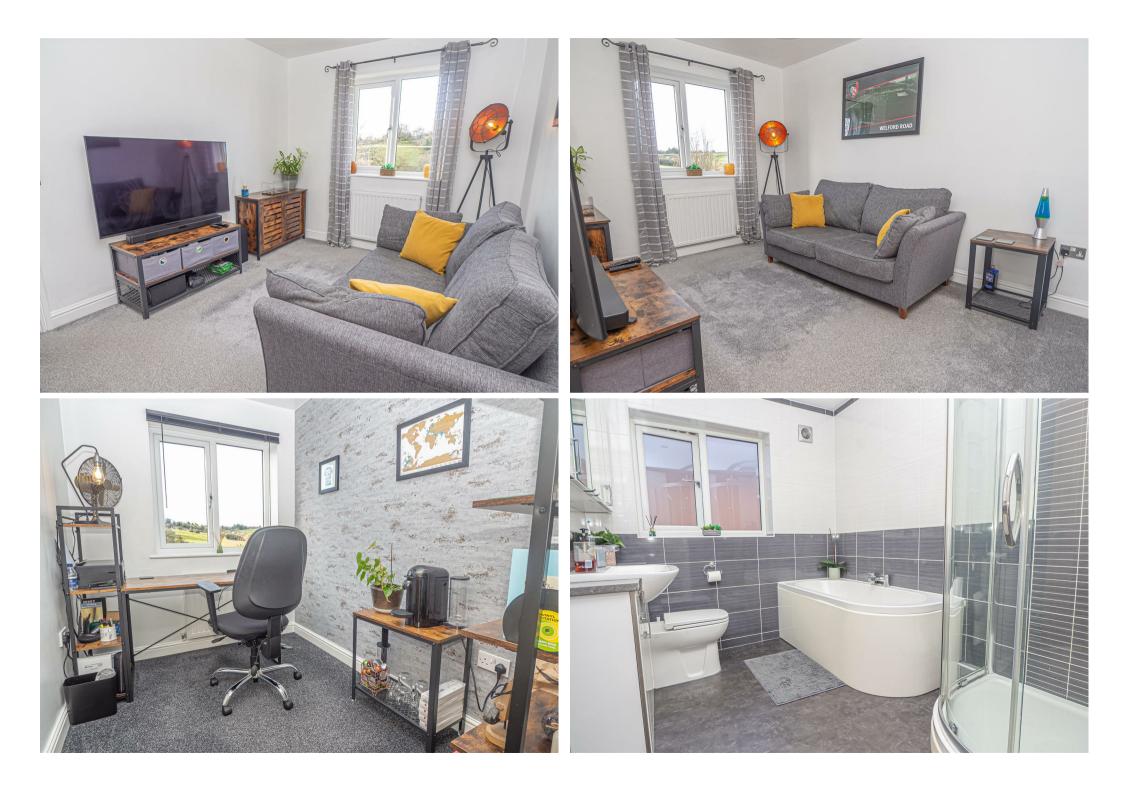

## LOUNGE DINER 28'2 x I2'8

Feature stone fireplace with an inset living flame gas fire, two radiator, upvc double glazed windows to the front and side elevations, door to the kitchen and double doors into the conservatory with views over the countryside.

#### BREAKFAST KITCHEN I5'8 x I2'3

Fitted wall mounted, base and drawer units with Quartz work surfaces and two sink units with more tap. Fitted Neff electric double oven, one is a dual oven with microwave, induction hob and extractor hood, integrated Neff fridge freezer and Neff dishwasher. Upvc double glazed windows to the rear with countryside views, and side and doors to the hall, garden and garage. Carndean flooring and bespoke fitted blinds to the window and back door.

# BATHROOM

8'9 x 7'l

Panel enclosed bath, enclosed corner shower, vanity sink unit with wash hand basin and storage cupboard, low flush wc, heated towel radiator and upvc double glazed window.