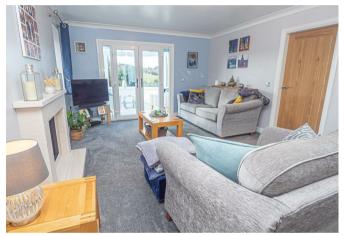

## LOUNGE DINER 28'2 x I2'8

Feature stone fireplace with an inset living flame gas fire, two radiator, upvc double glazed windows to the front and side elevations, door to the kitchen and double doors into the conservatory with views over the countryside.

#### CONSERVATORY

Brick base, radiator, self cleaning clear glass roof and upvc double glazed windows and doors onto the garden. Bespoke motorised blind.