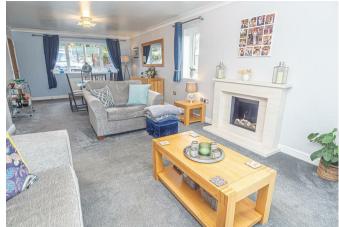

## LOUNGE DINER 28'2 x I2'8

Feature stone fireplace with an inset living flame gas fire, two radiator, upvc double glazed windows to the front and side elevations, door to the kitchen and double doors into the conservatory with views over the countryside.