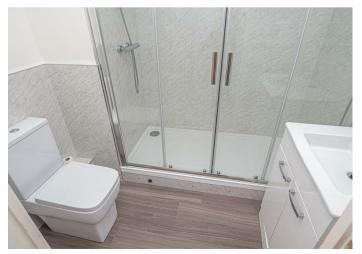

## **SHOWER ROOM**

Newly re-fitted suite comprising a large shower cubicle, low flush wc, vanity sink unit with a wash hand basin and a storage cupboard.