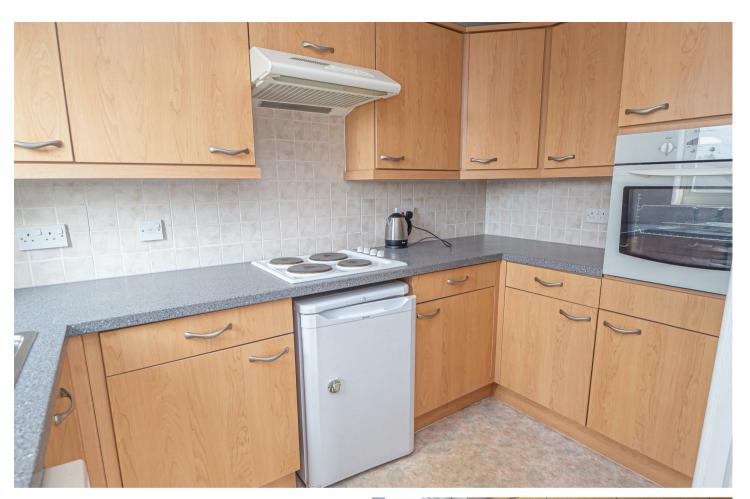

## **KITCHEN**

10'8 x 5'7

Fitted units with work surfaces and a sink and drainer unit. Fitted electric oven and hob, fridge and freezer included in the sale and a upvc double glazed window.