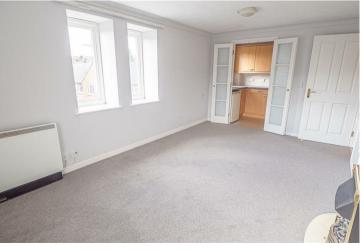

### **LOUNGE DINER**

16'4 x 10'2

Three upvc double glazed windows, electric heater and double doors into the kitchen.

## **KITCHEN**

10'8 x 5'7

Fitted units with work surfaces and a sink and drainer unit. Fitted electric oven and hob, fridge and freezer included in the sale and a upvc double glazed window.