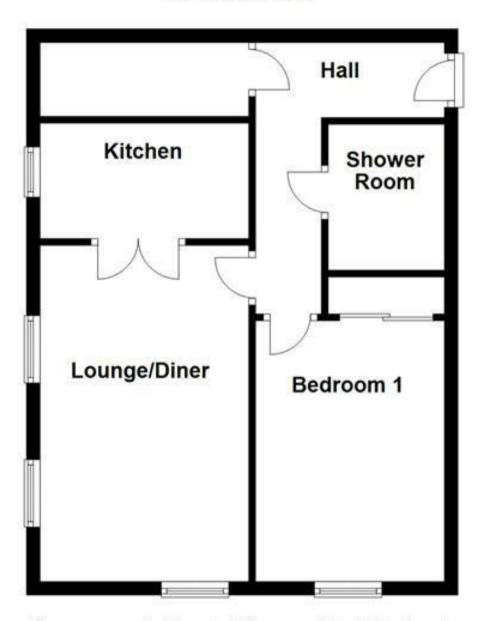

#### PRIVATE HALL

Entrance door into the hall with a large walk-in storage cupboard (4'2 x 10'3) with a cloaks cupboard and plenty of storage space.

### **LOUNGE DINER**

16'4 x 10'2

Three upvc double glazed windows, electric heater and double doors into the kitchen.

## **KITCHEN**

10'8 x 5'7

Fitted units with work surfaces and a sink and drainer unit. Fitted electric oven and hob, fridge and freezer included in the sale and a upvc double glazed window.

#### **BEDROOM**

13'4 x 9'I

Built in wardrobe with sliding mirror doors, electric heater and upvc double glazed window.

## **SHOWER ROOM**

Newly re-fitted suite comprising a large shower cubicle, low flush wc, vanity sink unit with a wash hand basin and a storage cupboard.

# **Ground Floor**

Please use as a guide to layout only. They are not intended to be to scale. Property of Abode Anderson-Dixon. Burton-Uttoxetter-Ashbourne Plan produced using PlanUp.