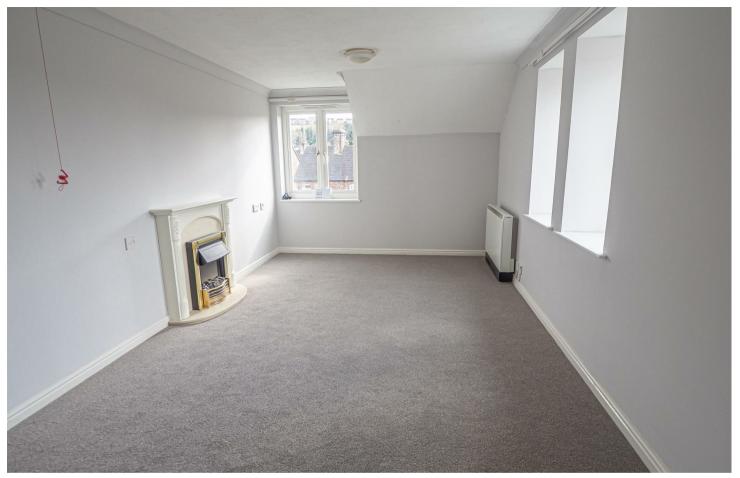

### **LOUNGE DINER**

16'4 x 10'2

Three upvc double glazed windows, electric heater and double doors into the kitchen.