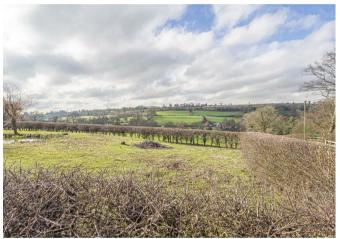

Bungalow, Fenny Bentley, Derbyshire, DE6 ILA £465,000

https://www.abodemidlands.co.uk

\*\*\*\* STUNNING COUNTRYSIDE VIEWS

\*\*\*\* PREVIOUSLY RUN AS A SUCCESSFUL

B & B \*\*\*\* Located on the edge of

Ashbourne with panoramic views,

# **OUTSIDE**

Double wrought iron gates leads to ample parking and turning area. The front garden is mainly laid to lawn with mature plants and shrubs, side gravelled area. The front offers a raised paved patio area offering a perfect seating area to enjoy the views. Beyond the parking is the paddock/garden with a wildlife pond.