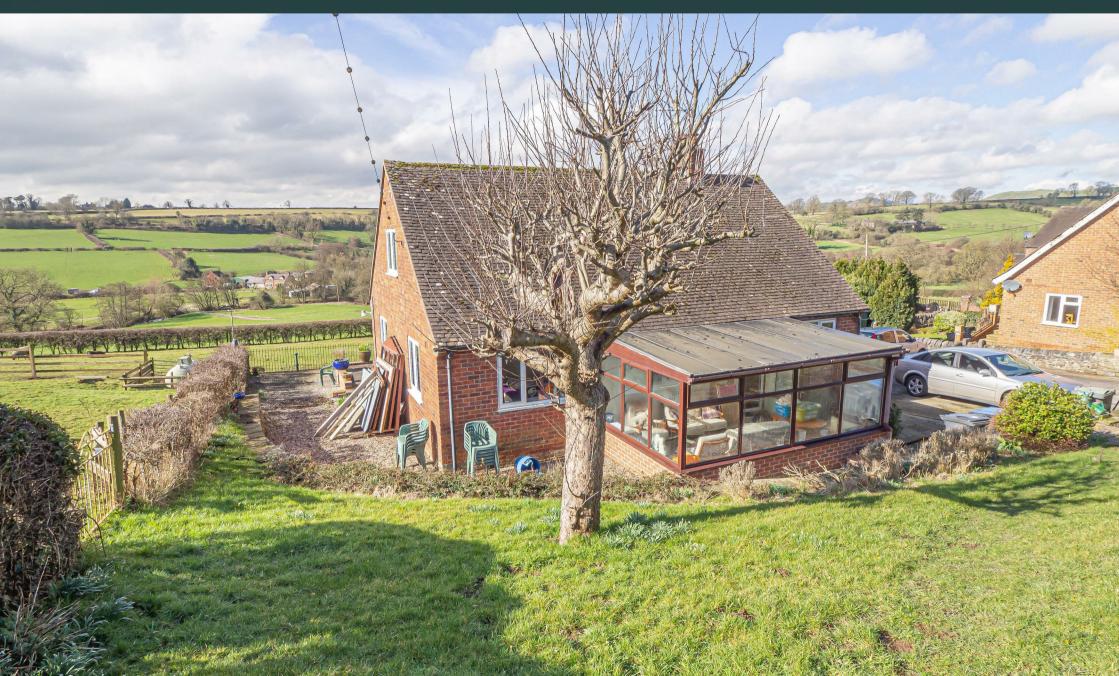

Bungalow, Fenny Bentley, Derbyshire, DE6 ILA £465,000

https://www.abodemidlands.co.uk

\*\*\*\* STUNNING COUNTRYSIDE VIEWS

\*\*\*\* PREVIOUSLY RUN AS A SUCCESSFUL

B & B \*\*\*\* Located on the edge of

Ashbourne with panoramic views,

ample parking and LARGE

WORKSHOP/GARAGING with shower

room. This is a great opportunity to

purchase as a home and or business

with flexible use. In brief the property

offers a reception/dining hall, inner hall,

lounge and fitted breakfast kitchen.

Conservatory and ground floor bathroom, FOUR bedrooms in total, two on the ground floor and two on the first floor both with en suite shower rooms.

Garden and a paddock, parking for a number of vehicles and a LARGE WORKSHOP/GARAGING with a shower room. A VIEWING APPOINTMENT IS HIGHLY RECOMMENDED TO FULLY APPRECIATE THIS OPPORTUNITY.

# **OUTSIDE**

Double wrought iron gates leads to ample parking and turning area. The front garden is mainly laid to lawn with mature plants and shrubs, side gravelled area. The front offers a raised paved patio area offering a perfect seating area to enjoy the views. Beyond the parking is the paddock/garden with a wildlife pond.