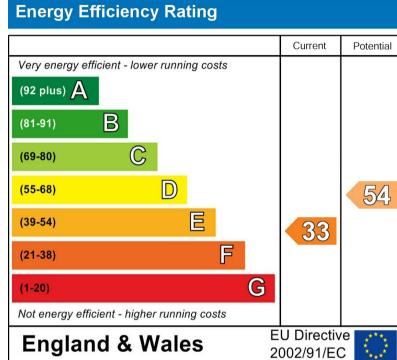

ndow to the side, radiator and door to -

## **EN SUITE**

Enclosed shower cubicle, low flush wc, wash hand basin and a radiator.

# **BEDROOM**

12'l x 11'6

Sky light window, radiator and a door to -

# **EN SUITE**

Shower cubicle, low flush wc, wash hand basin, radiator and upvc double glazed window.

# **OUTSIDE**

Double wrought iron gates leads to ample parking and turning area. The front garden is mainly laid to lawn with mature plants and shrubs, side gravelled area. The front offers a raised paved patio area offering a perfect seating area to enjoy the views. Beyond the parking is the paddock/garden with a wildlife pond.

# **WORKSHOP**

24'8 x 13'10

Power and lights and a shower room with shower cubicle, low flush wc, wash hand basin.