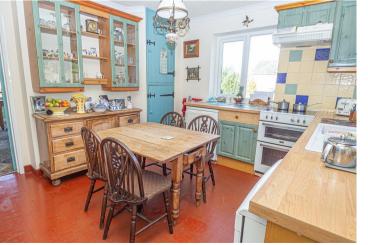

#### **BREAKFAST KITCHEN**

 $II'I0 \times II'I0$ 

Fitted units with work surfaces and a sink and drainer unit. Plumbing and space for a dishwasher, space and cooker point with fitted hood, radiator, upvc double glazed window, quarry tiled floor, door to the conservatory and lounge.

Walk-in pantry with shelves, quarry tiled floor, plumbing and space for a washing machine.