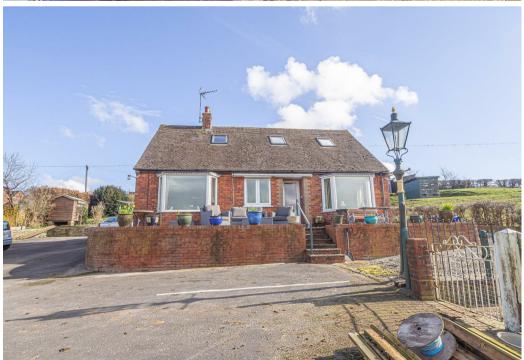

Bungalow, Fenny Bentley, Derbyshire, DE6 ILA £465,000

https://www.abodemidlands.co.uk

\*\*\*\* STUNNING COUNTRYSIDE VIEWS

\*\*\*\* PREVIOUSLY RUN AS A SUCCESSFUL

B & B \*\*\*\* Located on the edge of

Ashbourne with panoramic views,

ample parking and LARGE

WORKSHOP/GARAGING with shower

room. This is a great opportunity to

purchase as a home and or business

with flexible use. In brief the property

offers a reception/dining hall, inner hall,

# **OUTSIDE**

Double wrought iron gates leads to ample parking and turning area. The front garden is mainly laid to lawn with mature plants and shrubs, side gravelled area. The front offers a raised paved patio area offering a perfect seating area to enjoy the views. Beyond the parking is the paddock/garden with a wildlife pond.