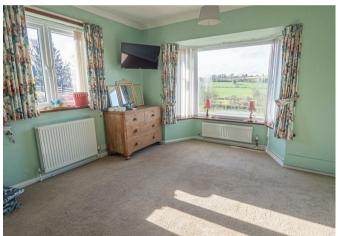

## BEDROOM/RECEPTION ROOM

II'6 x II'I0

Upvc double glazed bay window to the front with amazing views over the countryside and another window to the side. Radiator.

# BEDROOM/RECEPTION ROOM

II'9 x II'5

Upvc double glazed windows to the rear and side and a radiator.