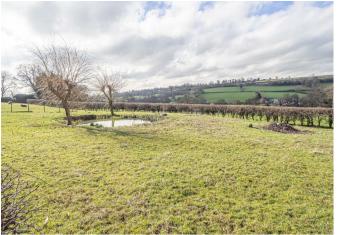

Bungalow, Fenny Bentley, Derbyshire, DE6 ILA £465,000

https://www.abodemidlands.co.uk

\*\*\*\* STUNNING COUNTRYSIDE VIEWS

\*\*\*\* PREVIOUSLY RUN AS A SUCCESSFUL

B & B \*\*\*\* Located on the edge of

Ashbourne with panoramic views,

# **OUTSIDE**

Double wrought iron gates leads to ample parking and turning area. The front garden is mainly laid to lawn with mature plants and shrubs, side gravelled area. The front offers a raised paved patio area offering a perfect seating area to enjoy the views. Beyond the parking is the paddock/garden with a wildlife pond.