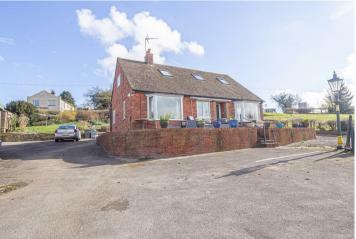

Bungalow, Fenny Bentley, Derbyshire, DE6 ILA £465,000

https://www.abodemidlands.co.uk

\*\*\*\* STUNNING COUNTRYSIDE VIEWS

\*\*\*\* PREVIOUSLY RUN AS A SUCCESSFUL

B & B \*\*\*\* Located on the edge of

Ashbourne with panoramic views,

# **OUTSIDE**

Double wrought iron gates leads to ample parking and turning area. The front garden is mainly laid to lawn with mature plants and shrubs, side gravelled area. The front offers a raised paved patio area offering a perfect seating area to enjoy the views. Beyond the parking is the paddock/garden with a wildlife pond.