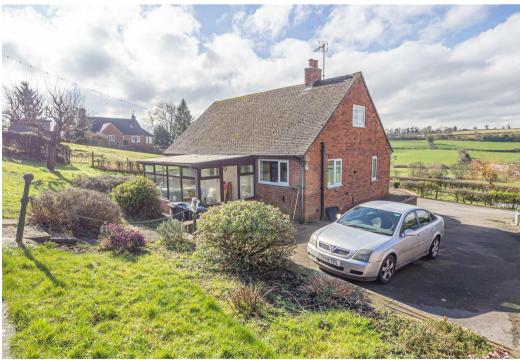

Bungalow, Fenny Bentley, Derbyshire, DE6 ILA £465,000

https://www.abodemidlands.co.uk

\*\*\*\* STUNNING COUNTRYSIDE VIEWS

\*\*\*\* PREVIOUSLY RUN AS A SUCCESSFUL

B & B \*\*\*\* Located on the edge of

Ashbourne with panoramic views,

ample parking and LARGE

WORKSHOP/GARAGING with shower

room. This is a great opportunity to

purchase as a home and or business

with flexible use. In brief the property

offers a reception/dining hall, inner hall,

# **OUTSIDE**

Double wrought iron gates leads to ample parking and turning area. The front garden is mainly laid to lawn with mature plants and shrubs, side gravelled area. The front offers a raised paved patio area offering a perfect seating area to enjoy the views. Beyond the parking is the paddock/garden with a wildlife pond.