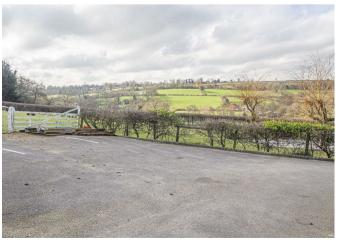

Bungalow, Fenny Bentley, Derbyshire, DE6 ILA £465,000

https://www.abodemidlands.co.uk

\*\*\*\* STUNNING COUNTRYSIDE VIEWS

\*\*\*\* PREVIOUSLY RUN AS A SUCCESSFUL

B & B \*\*\*\* Located on the edge of

Ashbourne with panoramic views,

ample parking and LARGE

WORKSHOP/GARAGING with shower

room. This is a great opportunity to

purchase as a home and or business

with flexible use. In brief the property

offers a reception/dining hall, inner hall,

# **OUTSIDE**

Double wrought iron gates leads to ample parking and turning area. The front garden is mainly laid to lawn with mature plants and shrubs, side gravelled area. The front offers a raised paved patio area offering a perfect seating area to enjoy the views. Beyond the parking is the paddock/garden with a wildlife pond.