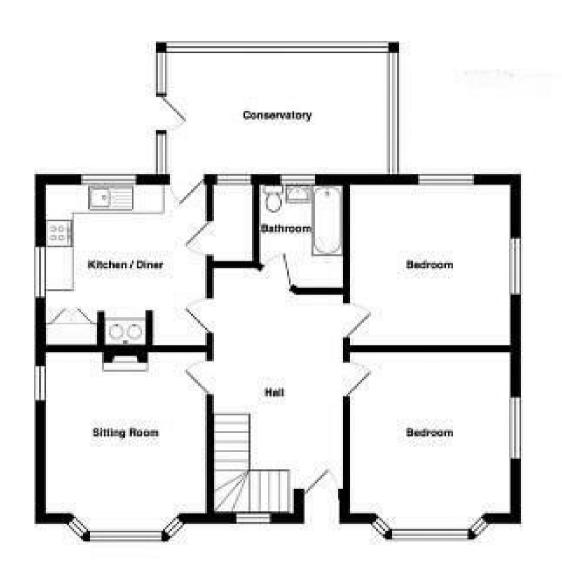

#### **ENTRANCE**

Storm porch with a quarry tiled floor, upvc double glazed door into -

## RECEPTION HALL/DINER

9'10 x 8'8

Upvc double glazed window to the front, radiator.

#### **INNER HALL**

g'q x q'3

Stairs to the first floor, radiator and doors to -

#### **BREAKFAST KITCHEN**

 $II'I0 \times II'I0$ 

Fitted units with work surfaces and a sink and drainer unit. Plumbing and space for a dishwasher, space and cooker point with fitted hood, radiator, upvc double glazed window, quarry tiled floor, door to the conservatory and lounge.

Walk-in pantry with shelves, quarry tiled floor, plumbing and space for a washing machine.

#### LOUNGE

12'0 x 12'0

Upvc double glazed window to the front offering stunning views. Feature cast iron open fireplace and radiator.

## **CONSERVATORY**

14'9 x 8'9

A brick base with upvc double glazed window and a door to side. Tiled floor.

## BEDROOM/RECEPTION ROOM

II'6 x II'I0

Upvc double glazed bay window to the front with amazing views over the countryside and another window to the side. Radiator.

# BEDROOM/RECEPTION ROOM

II'9 x II'5

Upvc double glazed windows to the rear and side and a radiator.

## **BATHROOM**

Panel enclosed bath with a mixer tap and shower handset, low flush wc, vanity sink unit with a wash hand basin and storage under. Towel radiator and a upvc double glazed window.