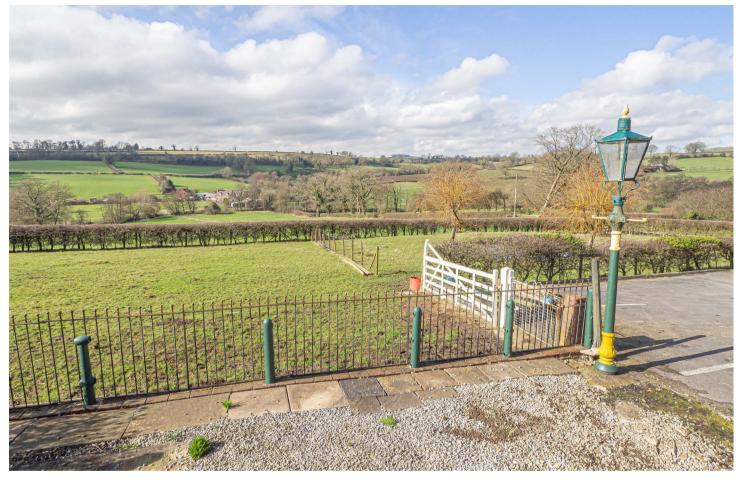

Bungalow, Fenny Bentley, Derbyshire, DE6 ILA £465,000

https://www.abodemidlands.co.uk

\*\*\*\* STUNNING COUNTRYSIDE VIEWS

\*\*\*\* PREVIOUSLY RUN AS A SUCCESSFUL

B & B \*\*\*\* Located on the edge of

Ashbourne with panoramic views,

# **OUTSIDE**

Double wrought iron gates leads to ample parking and turning area. The front garden is mainly laid to lawn with mature plants and shrubs, side gravelled area. The front offers a raised paved patio area offering a perfect seating area to enjoy the views. Beyond the parking is the paddock/garden with a wildlife pond.