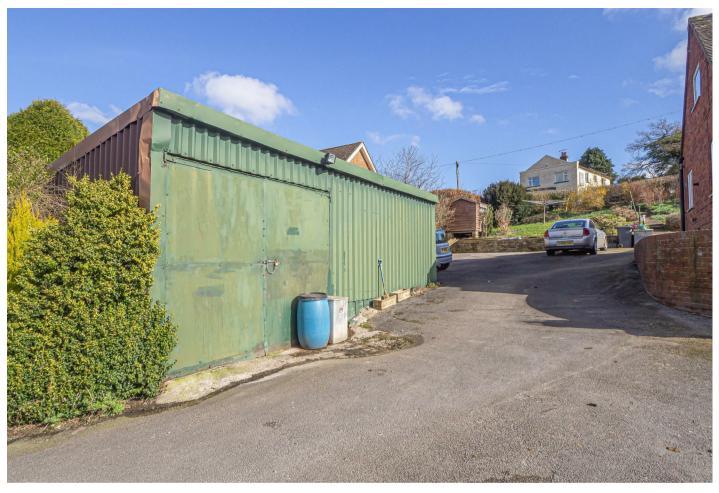

ample parking and LARGE

WORKSHOP/GARAGING with shower

room. This is a great opportunity to

purchase as a home and or business

with flexible use. In brief the property

offers a reception/dining hall, inner hall,

# **WORKSHOP**

24'8 x 13'10

Power and lights and a shower room with shower cubicle, low flush wc, wash hand basin.