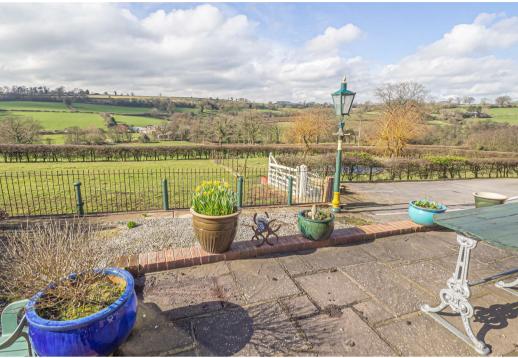

Bungalow, Fenny Bentley, Derbyshire, DE6 ILA £465,000

https://www.abodemidlands.co.uk

\*\*\*\* STUNNING COUNTRYSIDE VIEWS

\*\*\*\* PREVIOUSLY RUN AS A SUCCESSFUL

B & B \*\*\*\* Located on the edge of

Ashbourne with panoramic views,

# **OUTSIDE**

Double wrought iron gates leads to ample parking and turning area. The front garden is mainly laid to lawn with mature plants and shrubs, side gravelled area. The front offers a raised paved patio area offering a perfect seating area to enjoy the views. Beyond the parking is the paddock/garden with a wildlife pond.