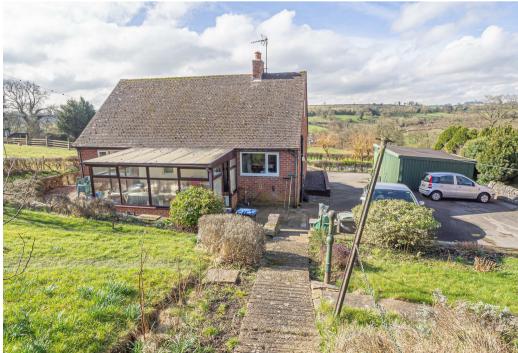

Bungalow, Fenny Bentley, Derbyshire, DE6 ILA £465,000

https://www.abodemidlands.co.uk

\*\*\*\* STUNNING COUNTRYSIDE VIEWS

\*\*\*\* PREVIOUSLY RUN AS A SUCCESSFUL

B & B \*\*\*\* Located on the edge of

Ashbourne with panoramic views,

ample parking and LARGE

WORKSHOP/GARAGING with shower

room. This is a great opportunity to

purchase as a home and or business

with flexible use. In brief the property

offers a reception/dining hall, inner hall,

## **CONSERVATORY**

14'9 x 8'9

A brick base with upvc double glazed window and a door to side. Tiled floor.

# **OUTSIDE**

Double wrought iron gates leads to ample parking and turning area. The front garden is mainly laid to lawn with mature plants and shrubs, side gravelled area. The front offers a raised paved patio area offering a perfect seating area to enjoy the views. Beyond the parking is the paddock/garden with a wildlife pond.