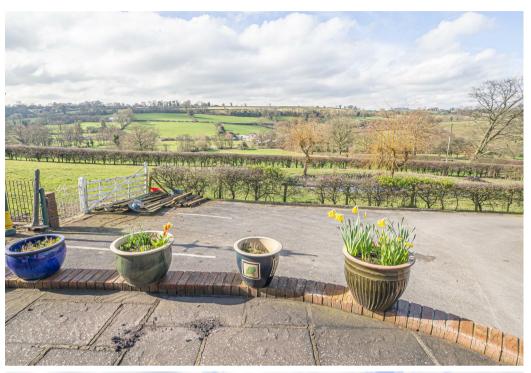

Bungalow, Fenny Bentley, Derbyshire, DE6 ILA £465,000

https://www.abodemidlands.co.uk

\*\*\*\* STUNNING COUNTRYSIDE VIEWS

\*\*\*\* PREVIOUSLY RUN AS A SUCCESSFUL

B & B \*\*\*\* Located on the edge of

Ashbourne with panoramic views,

# **OUTSIDE**

Double wrought iron gates leads to ample parking and turning area. The front garden is mainly laid to lawn with mature plants and shrubs, side gravelled area. The front offers a raised paved patio area offering a perfect seating area to enjoy the views. Beyond the parking is the paddock/garden with a wildlife pond.