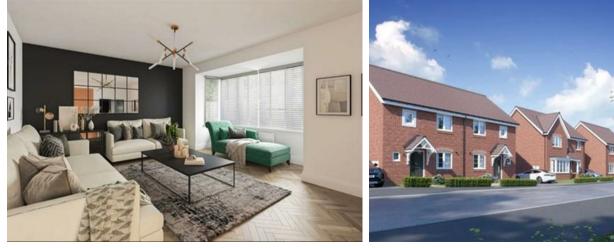

The kitchen is designed by a British company with a choice of finishes and work surfaces to suit your tastes. It comes with built in appliances and your choice of flooring. You'll benefit from a separate utility room with additional storage and a door leading outside. The living room is also designed to make the most out of light with a feature bay window that can also create the perfect place for a desk when working from home.