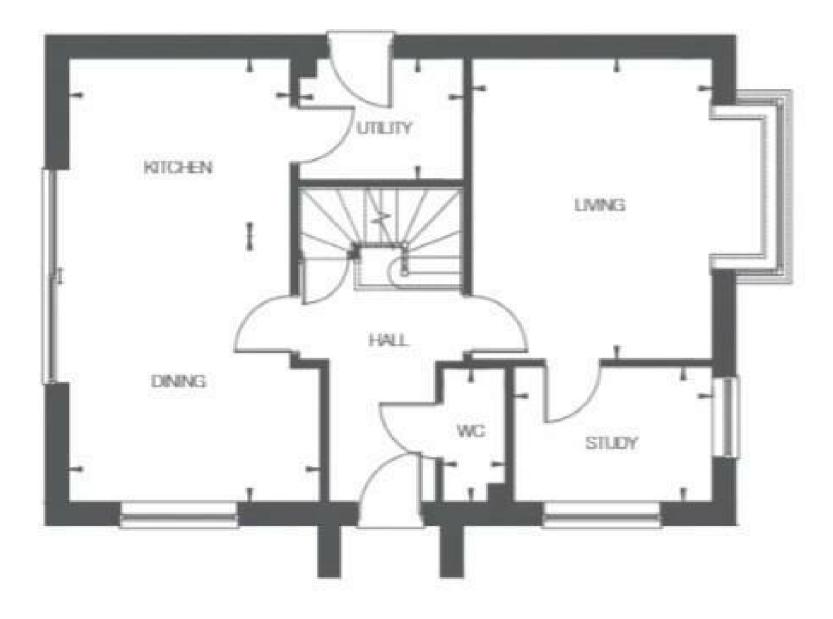

## The Heywood

Make a home with the Heywood and you will enjoy privacy and space in abundance. The Heywood has been designed as a great family home with a combination of open-plan living and a separate living space when you want to relax. Light airy spaces are at the heart of the design, brought to life with double sliding doors overlooking the garden. The result is a great light open plan kitchen with plenty of space for informal dining, a place where you'll want to spend time and entertain family and friends.

The kitchen is designed by a British company with a choice of finishes and work surfaces to suit your tastes. It comes with built in appliances and your choice of flooring. You'll benefit from a separate utility room with additional storage and a door leading outside. The living room is also designed to make the most out of light with a feature bay window that can also create the perfect place for a desk when working from home.