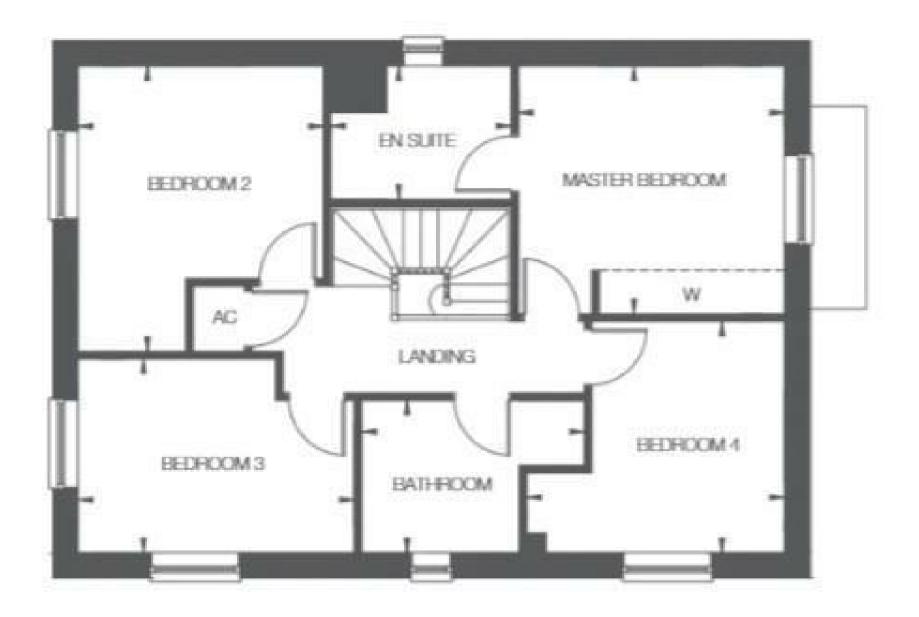

On the first floor, there are four double bedrooms including a master bedroom with its own en suite and built-in wardrobes providing good storage. The en suite has a great double shower and both the en suite and main bathroom are designed with contemporary white sanitaryware and your choice of Porcelanosa tiles.