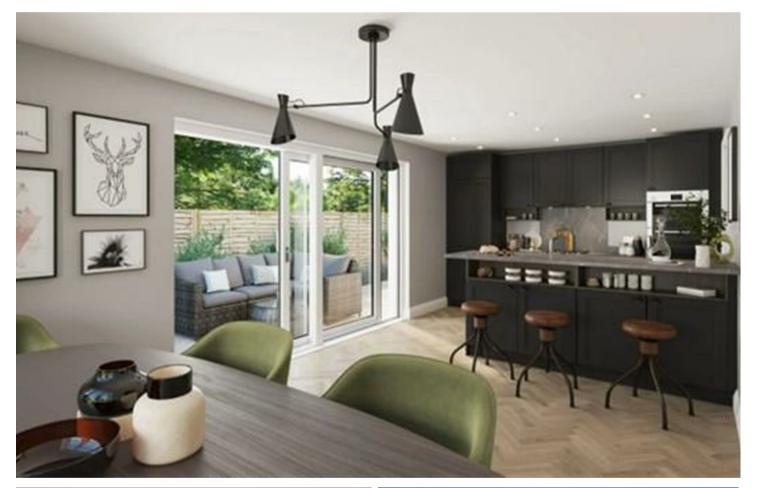

## The Heywood

Make a home with the Heywood and you will enjoy privacy and space in abundance. The Heywood has been designed as a great family home with a combination of open-plan living and a separate living space when you want to relax. Light airy spaces are at the heart of the design, brought to life with double sliding doors overlooking the garden. The result is a great light open plan kitchen with plenty of space for informal dining, a place where you'll want to spend time and entertain family and friends.

The kitchen is designed by a British company with a choice of finishes and work surfaces to suit your tastes. It comes with built in appliances and your choice of flooring. You'll benefit from a separate utility room with additional storage and a door leading outside. The living room is also designed to make the most out of light with a feature bay window that can also create the perfect place for a desk when working from home.