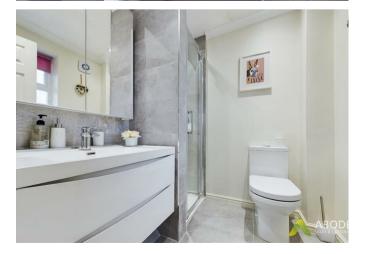

## En-suite shower room

With a three piece suite having a low level wc, wash hand basin with mixer tap and vanity unit below, wall mounted mirror cabinet, shower cubicle with gravity shower over and glass door, heated ladder towel rail and double glazed window to the front elevation.