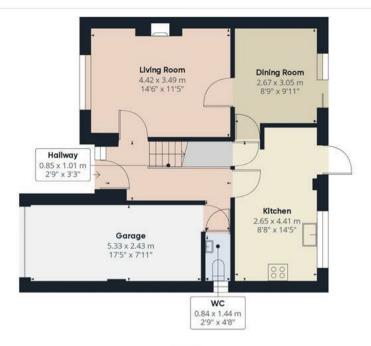

#### Entrance hall

With central heating radiator, stairs rising to the first floor and doors leading off to:

# Living room

With central heating radiator, double glazed window to the front elevation and an electric fire.

## **Dining Room**

With central heating radiator, double glazed upvc sliding doors leading out onto the garden and doors leading off to:

#### Kitchen Breakfast

With a selection of matching wall and base units, having a roll edge preparation work surface, four ring gas hob, two electric ovens, integrated dishwasher, fridge freezer and drinks cooler, large sink with mixer tap and drainer, double glazed window to the rear elevation, under stairs storage cupboard and a door leading to the hallways and dining room.

#### WC/cloaks

With a low level wc, wash hand basin with mixer tap and vanity unit below, central heating radiator and a double glazed window to the side elevation.

# Outside

The outside of the property to the front elevation offers a driveway providing ample parking facility, which leads to the front entrance door and integral garage. The rear elevation offers a mainly laid to lawn garden with patio area ideal for seating, all of which is enclosed via part bricked wall and part timber fencing.