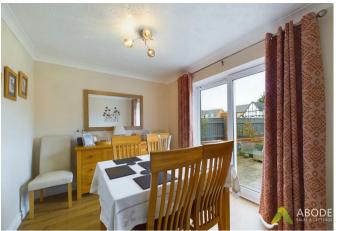

## **Dining Room**

With central heating radiator, double glazed upvc sliding doors leading out onto the garden and doors leading off to: