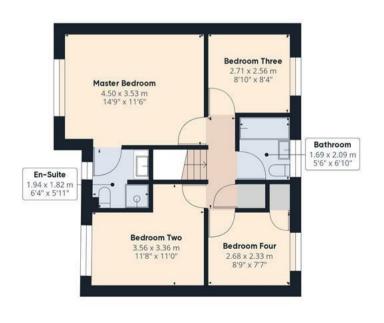

## First Floor Landing

With airing cupboard and doors leading off to:

### Master Bedroom

With central heating radiator, fitted sliding mirror wardrobe, double glazed window to the front elevation and a door leading to the en-suite shower

room.

## En-suite shower room

With a three piece suite having a low level wc, wash hand basin with mixer tap and vanity unit below, wall mounted mirror cabinet, shower cubicle with gravity shower over and glass door, heated ladder towel rail and double glazed window to the front elevation.

#### **Bedroom Two**

With central heating radiator and a double glazed window

to the front elevation.

## Bedroom Three

With central heating radiator and double glazed window to the rear elevation.

## Bedroom Four

With central heating radiator, double glazed window to the rear elevation and a built in wardrobe.

# Family Bathroom

With a three piece suite comprising: low level wc, wash hand basin and the mixer tap, bath with shower and mixer tap and a double glazed window to the rear elevation.