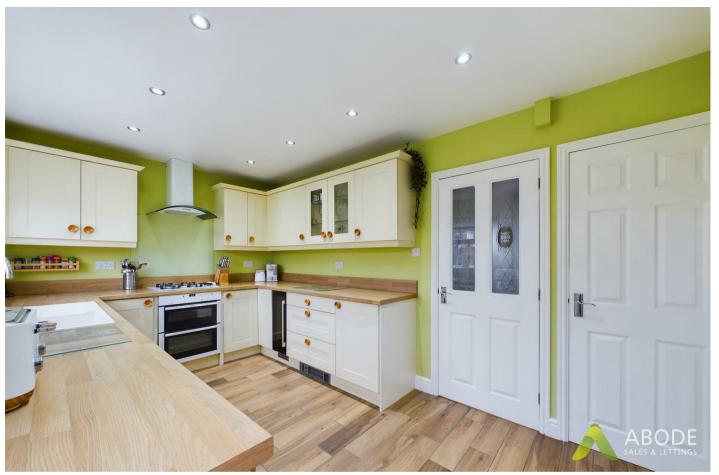

#### Kitchen Breakfast

With a selection of matching wall and base units, having a roll edge preparation work surface, four ring gas hob, two electric ovens, integrated dishwasher, fridge freezer and drinks cooler, large sink with mixer tap and drainer, double glazed window to the rear elevation, under stairs storage cupboard and a door leading to the hallways and dining room.