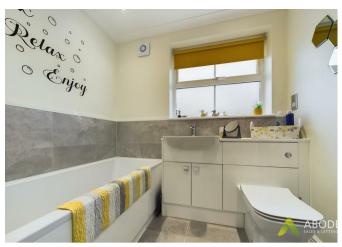

# Family Bathroom

With a three piece suite comprising: low level wc, wash hand basin and the mixer tap, bath with shower and mixer tap and a double glazed window to the rear elevation.