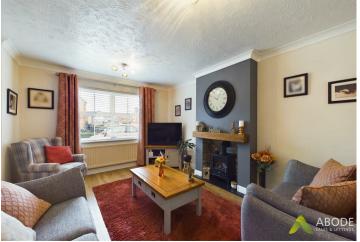

# Living room

With central heating radiator, double glazed window to the front elevation and an electric fire.