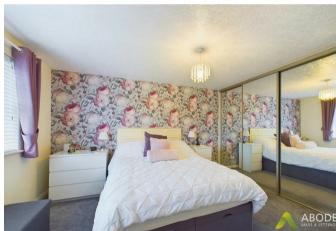

### Master Bedroom

With central heating radiator, fitted sliding mirror wardrobe, double glazed window to the front elevation and a door leading to the en-suite shower

room.

#### **Bedroom Two**

With central heating radiator and a double glazed window

to the front elevation.

## Bedroom Three

With central heating radiator and double glazed window to the rear elevation.

## Bedroom Four

With central heating radiator, double glazed window to the rear elevation and a built in wardrobe.