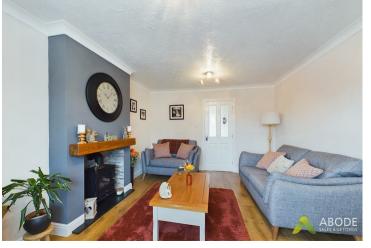

# Living room

With central heating radiator, double glazed window to the front elevation and an electric fire.