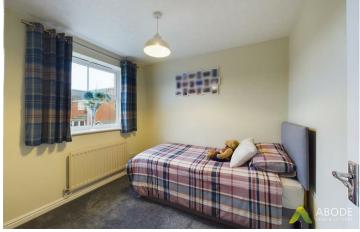

## Bedroom Four

With central heating radiator, double glazed window to the rear elevation and a built in wardrobe.