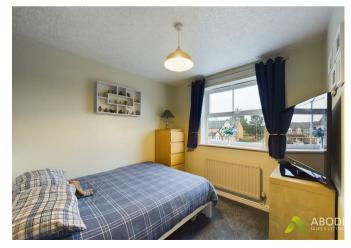

## Bedroom Three

With central heating radiator and double glazed window to the rear elevation.