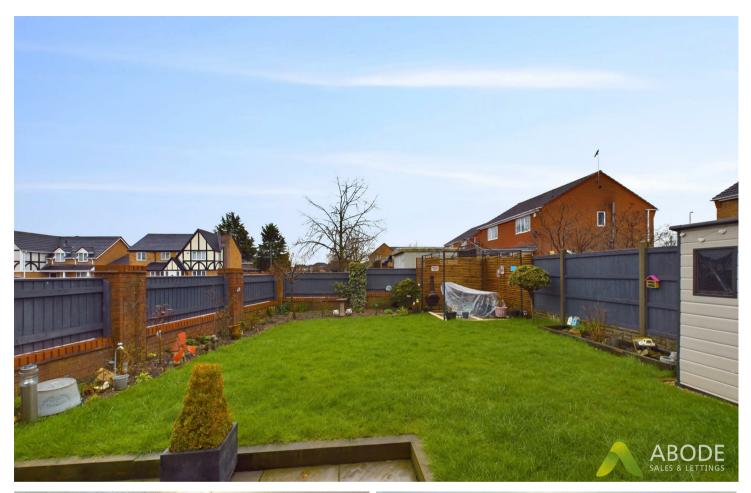

# Outside

The outside of the property to the front elevation offers a driveway providing ample parking facility, which leads to the front entrance door and integral garage. The rear elevation offers a mainly laid to lawn garden with patio area ideal for seating, all of which is enclosed via part bricked wall and part timber fencing.