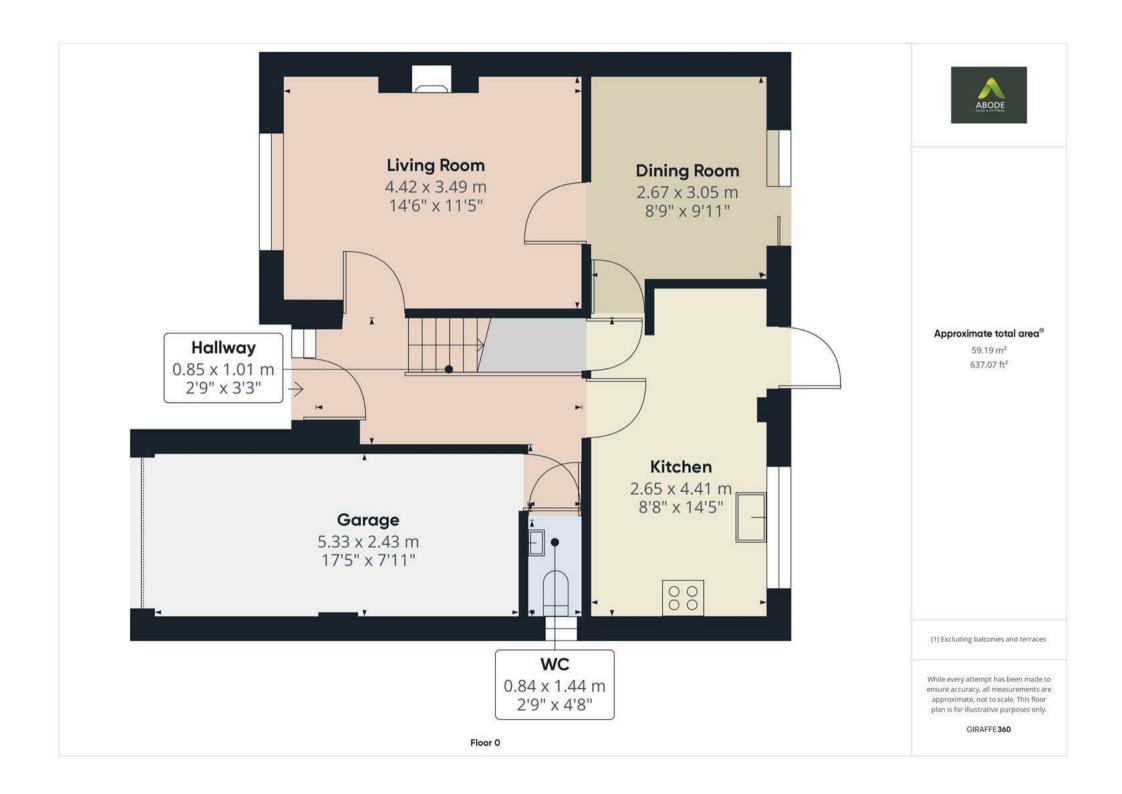

#### Entrance hall

With central heating radiator, stairs rising to the first floor and doors leading off to:

# Living room

With central heating radiator, double glazed window to the front elevation and an electric fire.

## **Dining Room**

With central heating radiator, double glazed upvc sliding doors leading out onto the garden and doors leading off to:

#### Kitchen Breakfast

With a selection of matching wall and base units, having a roll edge preparation work surface, four ring gas hob, two electric ovens, integrated dishwasher, fridge freezer and drinks cooler, large sink with mixer tap and drainer, double glazed window to the rear elevation, under stairs storage cupboard and a door leading to the hallways and dining room.

#### WC/cloaks

With a low level wc, wash hand basin with mixer tap and vanity unit below, central heating radiator and a double glazed window to the side elevation.

# Outside

The outside of the property to the front elevation offers a driveway providing ample parking facility, which leads to the front entrance door and integral garage. The rear elevation offers a mainly laid to lawn garden with patio area ideal for seating, all of which is enclosed via part bricked wall and part timber fencing.

#### Floor O

Floor 1

## Approximate total area

109.96 m<sup>2</sup> 1183.61 ft<sup>2</sup>

(1) Excluding balconies and terraces

While every attempt has been made to ensure accuracy, all measurements are approximate, not to scale. This floor plan is for illustrative purposes only.

GIRAFFE360