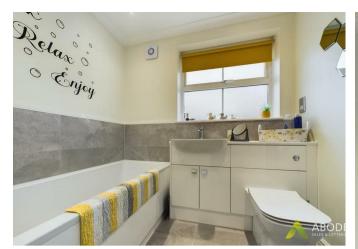

# Family Bathroom

With a three piece suite comprising: low level wc, wash hand basin and the mixer tap, bath with shower and mixer tap and a double glazed window to the rear elevation.