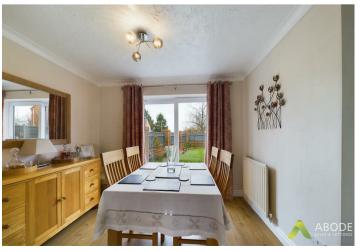

## **Dining Room**

With central heating radiator, double glazed upvc sliding doors leading out onto the garden and doors leading off to: