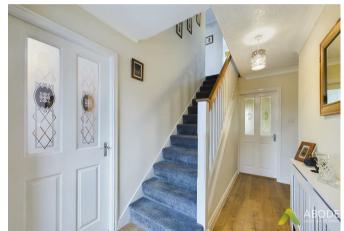

#### Entrance hall

With central heating radiator, stairs rising to the first floor and doors leading off to: