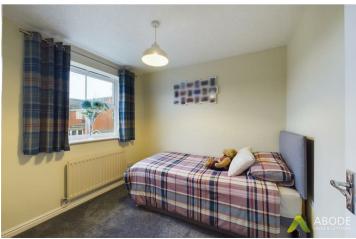

## Bedroom Four

With central heating radiator, double glazed window to the rear elevation and a built in wardrobe.