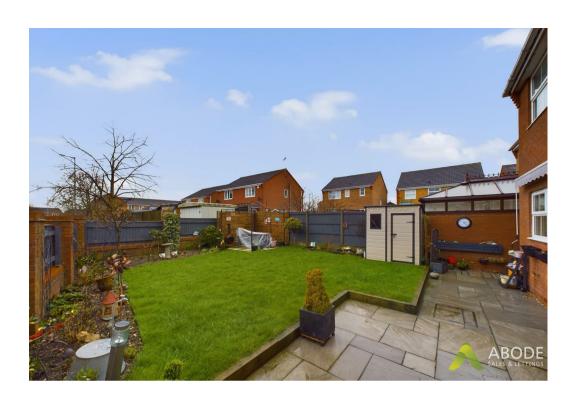

# Outside

The outside of the property to the front elevation offers a driveway providing ample parking facility, which leads to the front entrance door and integral garage. The rear elevation offers a mainly laid to lawn garden with patio area ideal for seating, all of which is enclosed via part bricked wall and part timber fencing.