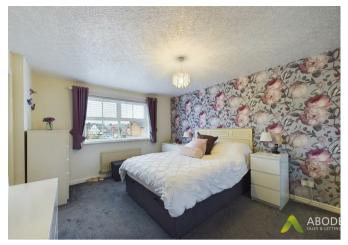

### Master Bedroom

With central heating radiator, fitted sliding mirror wardrobe, double glazed window to the front elevation and a door leading to the en-suite shower

room.

#### **Bedroom Two**

With central heating radiator and a double glazed window

to the front elevation.

## Bedroom Three

With central heating radiator and double glazed window to the rear elevation.

## Bedroom Four

With central heating radiator, double glazed window to the rear elevation and a built in wardrobe.