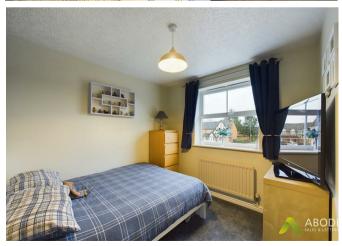

## Bedroom Three

With central heating radiator and double glazed window to the rear elevation.