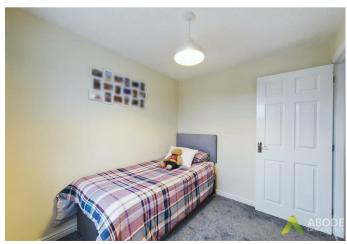

#### **Bedroom Two**

With central heating radiator and a double glazed window

to the front elevation.

## Bedroom Three

With central heating radiator and double glazed window to the rear elevation.

## Bedroom Four

With central heating radiator, double glazed window to the rear elevation and a built in wardrobe.