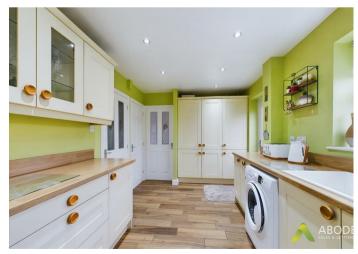

#### Kitchen Breakfast

With a selection of matching wall and base units, having a roll edge preparation work surface, four ring gas hob, two electric ovens, integrated dishwasher, fridge freezer and drinks cooler, large sink with mixer tap and drainer, double glazed window to the rear elevation, under stairs storage cupboard and a door leading to the hallways and dining room.