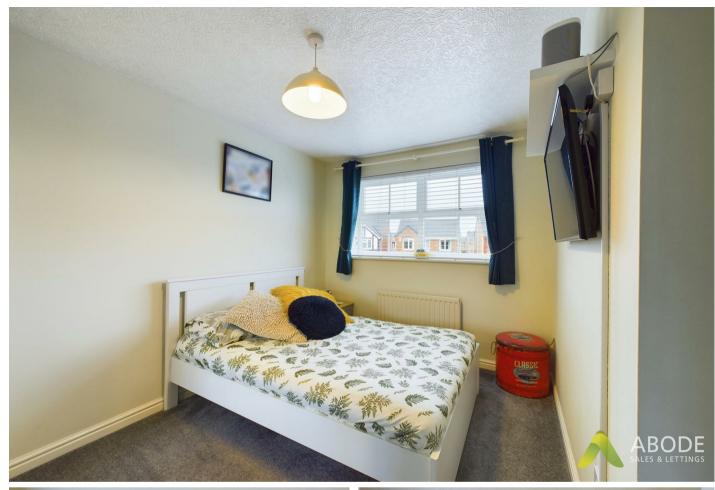

### Master Bedroom

With central heating radiator, fitted sliding mirror wardrobe, double glazed window to the front elevation and a door leading to the en-suite shower

room.