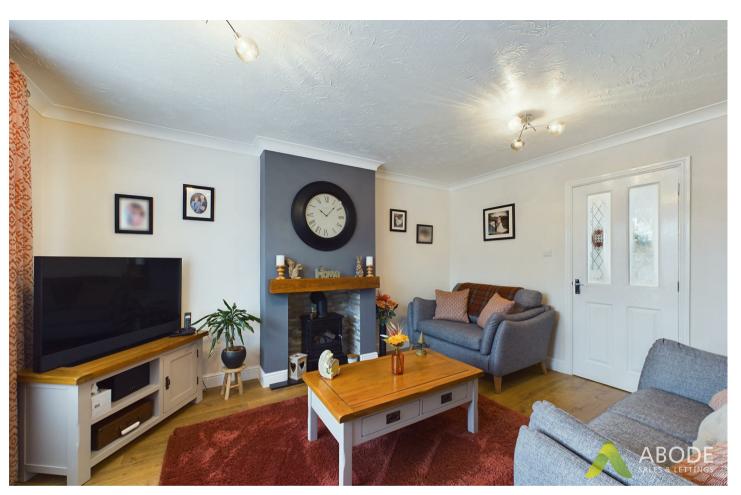

# Living room

With central heating radiator, double glazed window to the front elevation and an electric fire.