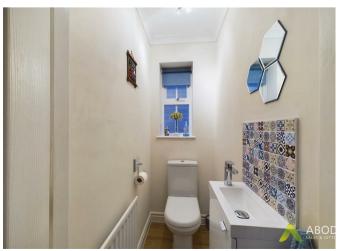

#### WC/cloaks

With a low level wc, wash hand basin with mixer tap and vanity unit below, central heating radiator and a double glazed window to the side elevation.