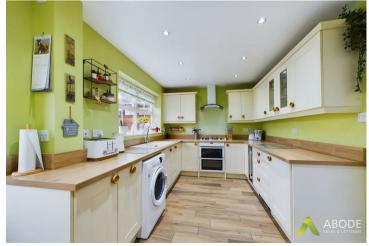

#### Kitchen Breakfast

With a selection of matching wall and base units, having a roll edge preparation work surface, four ring gas hob, two electric ovens, integrated dishwasher, fridge freezer and drinks cooler, large sink with mixer tap and drainer, double glazed window to the rear elevation, under stairs storage cupboard and a door leading to the hallways and dining room.