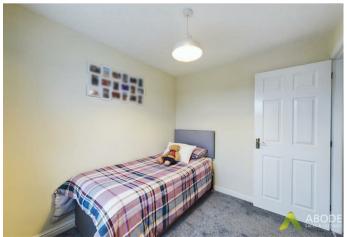

## Bedroom Four

With central heating radiator, double glazed window to the rear elevation and a built in wardrobe.