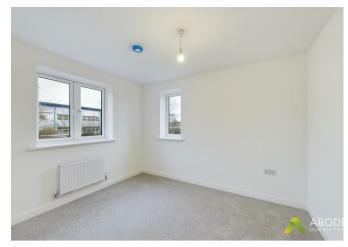

#### Bedroom 1

18' 5" x 10' 5" (5.63m x 3.17m)

### Bedroom 2

10' 7" x 9' 2" (3.24m x 2.8m)

# Bedroom 3

9' 2" x 7' 7" (2.8m x 2.3m)