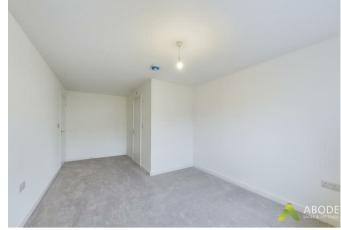

#### Bedroom 1

18' 5" x 10' 5" (5.63m x 3.17m)

### Bedroom 2

10' 7" x 9' 2" (3.24m x 2.8m)

# Bedroom 3

9' 2" x 7' 7" (2.8m x 2.3m)