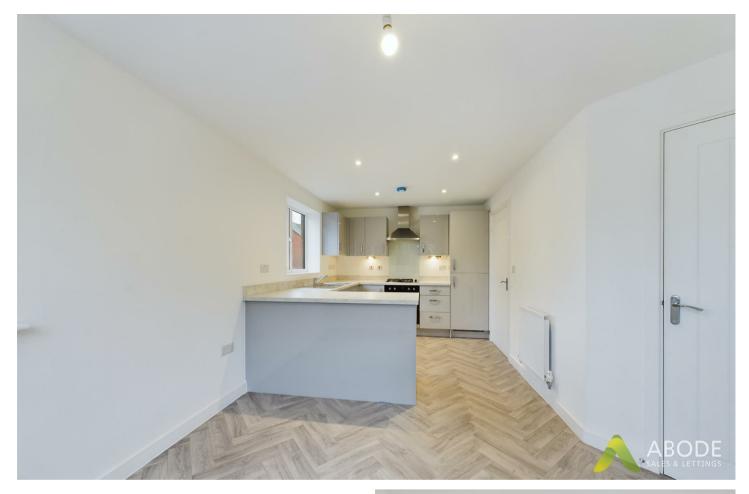

Carsington Road, Hilton, DE65 5JD Asking Price £298,995



https://www.abodemidlands.co.uk



Introducing the Beech, a truly remarkable family home available for sale. With its striking open-plan kitchen diner and a spacious living room adorned with French doors leading to the garden, this property is perfect for entertaining guests. Its practicality is enhanced by the presence of a utility room, WC, and storage cupboard. Moving upstairs, you will discover three bedrooms, including a generously sized master bedroom with an en suite, a well-proportioned family-sized bathroom, and a convenient storage cupboard. Don't miss out on this fantastic opportunity to own a stunning home that seamlessly combines style and functionality. Contact us now to arrange a viewing.



































# **Ground Floor**

### Living room

18' 5" x 10' 2" (5.63m x 3.11m)

## Kitchen/Dining room

18' 5" x 9' 5" (5.63m x 2.87m)



# **First Floor**

#### Bedroom 1

18' 5" x 10' 5" (5.63m x 3.17m)

### Bedroom 2

10' 7" x 9' 2" (3.24m x 2.8m)

# Bedroom 3

9' 2" x 7' 7" (2.8m x 2.3m)



#### Energy Efficiency Rating

|                                             | Current | Potential |
|---------------------------------------------|---------|-----------|
| Very energy efficient - lower running costs |         |           |
| (92 plus) A                                 |         |           |
| (81-91) <b>B</b>                            |         |           |
| (69-80)                                     |         |           |
| (55-68)