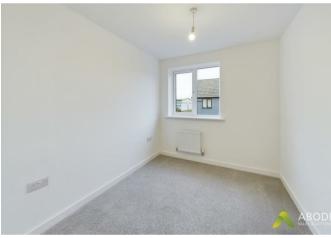

#### Bedroom 1

18' 5" x 10' 5" (5.63m x 3.17m)

### Bedroom 2

10' 7" x 9' 2" (3.24m x 2.8m)

# Bedroom 3

9' 2" x 7' 7" (2.8m x 2.3m)