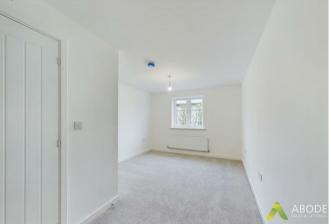

#### Bedroom 1

18' 5" x 10' 5" (5.63m x 3.17m)

### Bedroom 2

10' 7" x 9' 2" (3.24m x 2.8m)

# Bedroom 3

9' 2" x 7' 7" (2.8m x 2.3m)