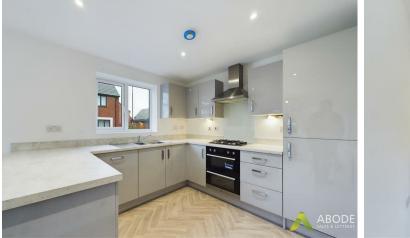

Carsington Road, Hilton, DE65 5JD Asking Price £298,995



https://www.abodemidlands.co.uk



Introducing the Beech, a truly remarkable family home available for sale. With its striking open-plan kitchen diner and a spacious living room adorned with French doors leading to the garden, this property is perfect for entertaining guests. Its practicality is enhanced by the presence of a utility room, WC, and storage cupboard. Moving upstairs, you will discover three bedrooms, including a generously sized master bedroom with an en suite, a well-proportioned family-sized bathroom, and a convenient storage cupboard. Don't miss out on this fantastic opportunity to own a stunning home that seamlessly combines style and functionality. Contact us now to arrange a viewing.



































# **Ground Floor**

### Living room

18' 5" x 10' 2" (5.63m x 3.11m)

## Kitchen/Dining room

18' 5" x 9' 5" (5.63m x 2.87m)



# **First Floor**

#### Bedroom 1

18' 5" x 10' 5" (5.63m x 3.17m)

### Bedroom 2

10' 7" x 9' 2" (3.24m x 2.8m)

# Bedroom 3

9' 2" x 7' 7" (2.8m x 2.3m)



#### Energy Efficiency Rating

|                                             | Current | Potential |
|---------------------------------------------|---------|-----------|
| Very energy efficient - lower running costs |         |           |
| (92 plus) A                                 |         |           |
| (81-91) <b>B</b>                            |         |           |
| (69-80)                                     |         |           |
| (55-68)