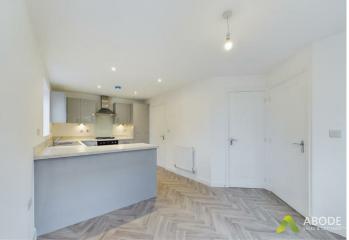

Carsington Road, Hilton, DE65 5JD Asking Price £298,995



https://www.abodemidlands.co.uk



Introducing the Beech, a truly remarkable family home available for sale. With its striking open-plan kitchen diner and a spacious living room adorned with French doors leading to the garden, this property is perfect for entertaining guests. Its practicality is enhanced by the presence of a utility room, WC, and storage cupboard. Moving upstairs, you will discover three bedrooms, including a generously sized master bedroom with an en suite, a well-proportioned family-sized bathroom, and a convenient storage cupboard. Don't miss out on this fantastic opportunity to own a stunning home that seamlessly combines style and functionality. Contact us now to arrange a viewing.



































# **Ground Floor**

### Living room

18' 5" x 10' 2" (5.63m x 3.11m)

## Kitchen/Dining room

18' 5" x 9' 5" (5.63m x 2.87m)



# **First Floor**

#### Bedroom 1

18' 5" x 10' 5" (5.63m x 3.17m)

### Bedroom 2

10' 7" x 9' 2" (3.24m x 2.8m)

# Bedroom 3

9' 2" x 7' 7" (2.8m x 2.3m)



#### Energy Efficiency Rating

|                                             | Current | Potential |
|---------------------------------------------|---------|-----------|
| Very energy efficient - lower running costs |         |           |
| (92 plus) A                                 |         |           |
| (81-91) <b>B</b>                            |         |           |
| (69-80)                                     |         |           |
| (55-68)