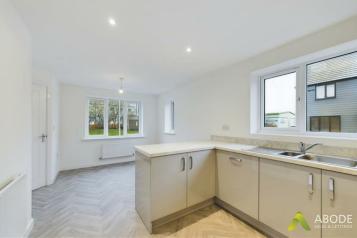

Carsington Road, Hilton, DE65 5JD Asking Price £298,995



https://www.abodemidlands.co.uk



Introducing the Beech, a truly remarkable family home available for sale. With its striking open-plan kitchen diner and a spacious living room adorned with French doors leading to the garden, this property is perfect for entertaining guests. Its practicality is enhanced by the presence of a utility room, WC, and storage cupboard. Moving upstairs, you will discover three bedrooms, including a generously sized master bedroom with an en suite, a well-proportioned family-sized bathroom, and a convenient storage cupboard. Don't miss out on this fantastic opportunity to own a stunning home that seamlessly combines style and functionality. Contact us now to arrange a viewing.



































# **Ground Floor**

### Living room

18' 5" x 10' 2" (5.63m x 3.11m)

## Kitchen/Dining room

18' 5" x 9' 5" (5.63m x 2.87m)



# **First Floor**

#### Bedroom 1

18' 5" x 10' 5" (5.63m x 3.17m)

### Bedroom 2

10' 7" x 9' 2" (3.24m x 2.8m)

# Bedroom 3

9' 2" x 7' 7" (2.8m x 2.3m)



#### Energy Efficiency Rating

|                                             | Current | Potential |
|---------------------------------------------|---------|-----------|
| Very energy efficient - lower running costs |         |           |
| (92 plus) A                                 |         |           |
| (81-91) <b>B</b>                            |         |           |
| (69-80)                                     |         |           |
| (55-68)