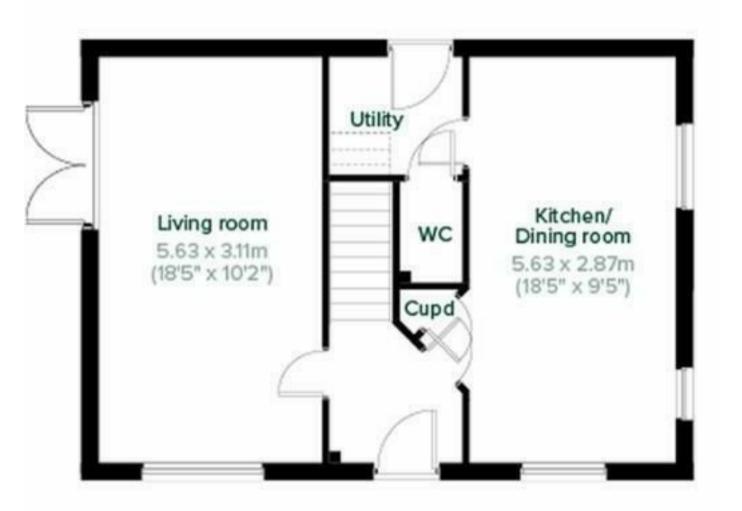

# **Ground Floor**

### Living room

18' 5" x 10' 2" (5.63m x 3.11m)

## Kitchen/Dining room

18' 5" x 9' 5" (5.63m x 2.87m)