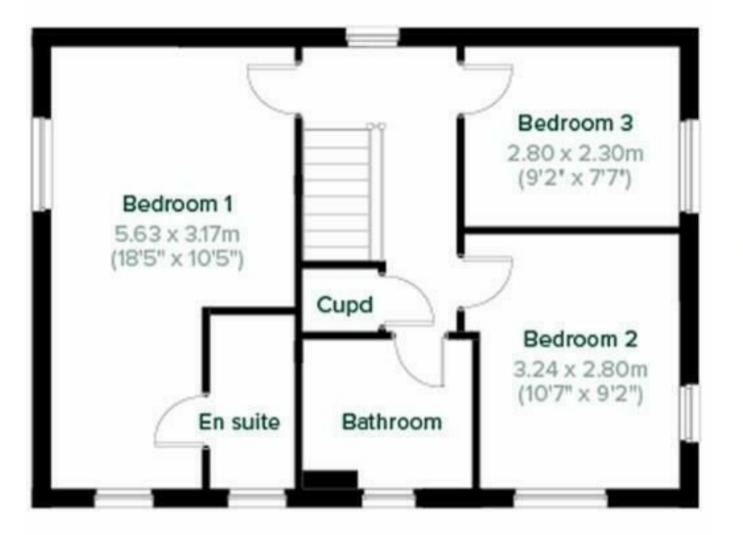

# **First Floor**

#### Bedroom 1

18' 5" x 10' 5" (5.63m x 3.17m)

### Bedroom 2

10' 7" x 9' 2" (3.24m x 2.8m)

# Bedroom 3

9' 2" x 7' 7" (2.8m x 2.3m)