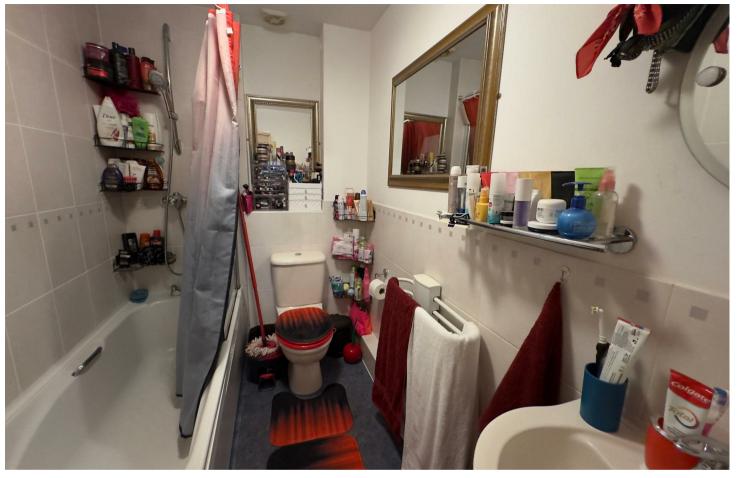

The property briefly comprises: Entrance hallway, spacious open plan lounge / kitchen with integrated appliances, patio doors leading to a good sized balcony. Two double bedrooms and family bathroom with shower over the bath. The property benefits from electric heating and double glazing throughout. Allocated parking space. Attractive to Buy to let Investors with tenant in situ.