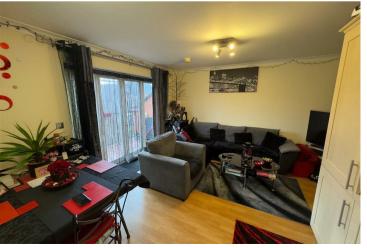

The property briefly comprises: Entrance hallway, spacious open plan lounge / kitchen with integrated appliances, patio doors leading to a good sized balcony. Two double bedrooms and family bathroom with shower over the bath. The property benefits from electric heating and double glazing throughout. Allocated parking space. Attractive to Buy to let Investors with tenant in situ.