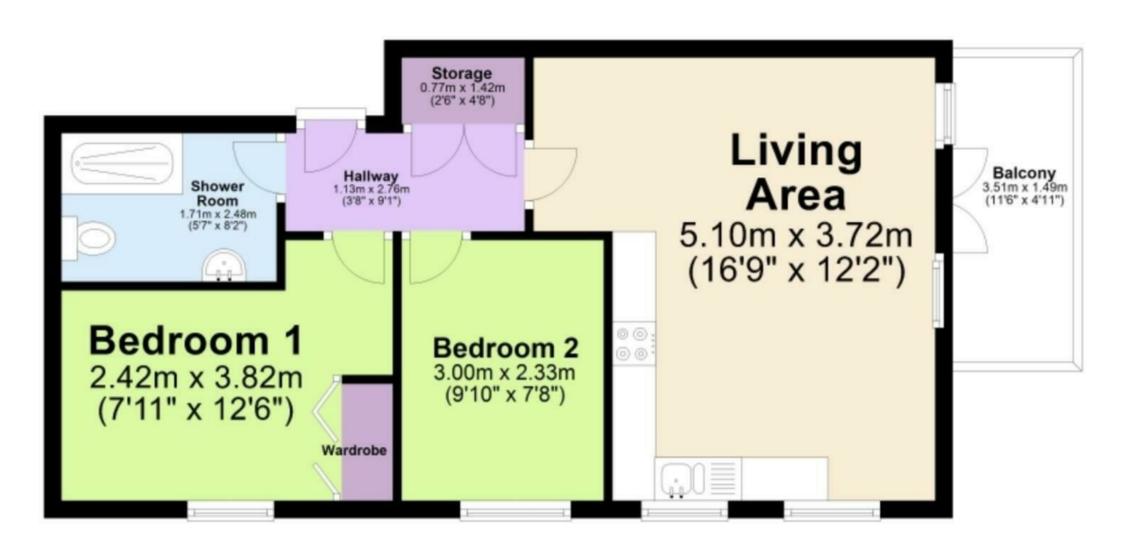

The property briefly comprises: Entrance hallway, spacious open plan lounge / kitchen with integrated appliances, patio doors leading to a good sized balcony. Two double bedrooms and family bathroom with shower over the bath. The property benefits from electric heating and double glazing throughout. Allocated parking space. Attractive to Buy to let Investors with tenant in situ.

To view call Abode on 01283 845888

Please use as a guide to layout only. They are not intended to be to scale. Property of Abode Anderson-Dixon. Burton-Uttoxetter-Ashbourne Plan produced using PlanUp.