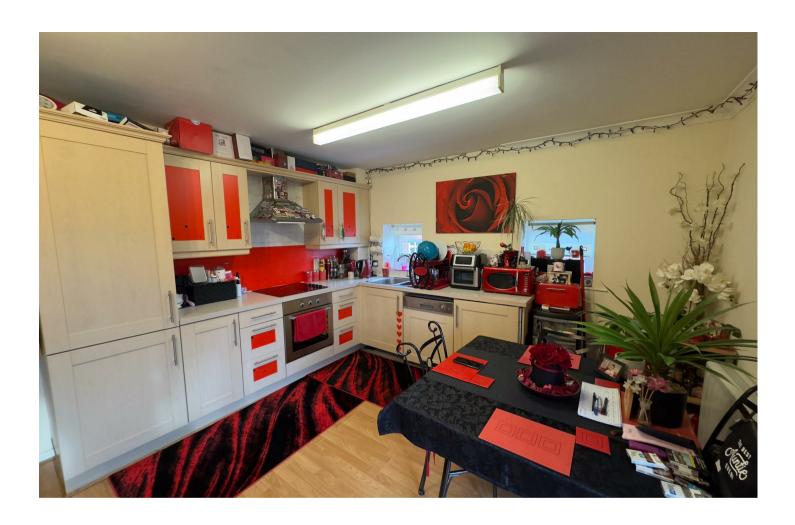

The property briefly comprises: Entrance hallway, spacious open plan lounge / kitchen with integrated appliances, patio doors leading to a good sized balcony. Two double bedrooms and family bathroom with shower over the bath. The property benefits from electric heating and double glazing throughout. Allocated parking space. Attractive to Buy to let Investors with tenant in situ.