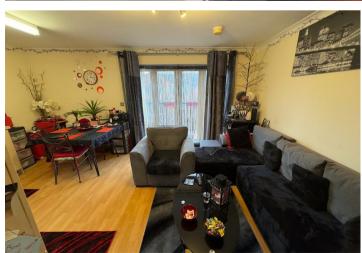

The property briefly comprises: Entrance hallway, spacious open plan lounge / kitchen with integrated appliances, patio doors leading to a good sized balcony. Two double bedrooms and family bathroom with shower over the bath. The property benefits from electric heating and double glazing throughout. Allocated parking space. Attractive to Buy to let Investors with tenant in situ.