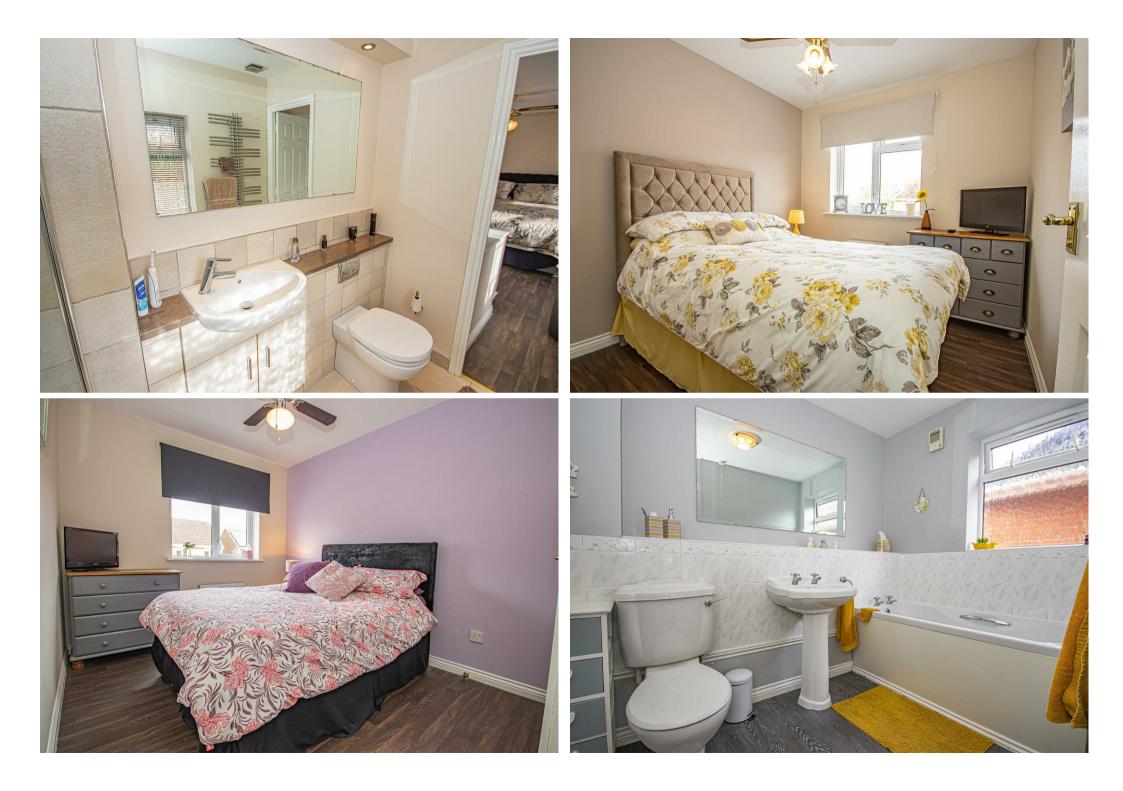

## Bedroom Two:

Featuring a double glazed window, wardrobe, central heating radiator, and ceiling fan.

## Bedroom Three:

Offering a double glazed window, wardrobe, central heating radiator, and ceiling fan.

## Bedroom Four:

Currently utilized as a study, with a double glazed window.

## Family Bathroom:

Having bath; wash hand basin; low level w.c.; central heating radiator; complementary tiling; double glazed window to the side elevation.