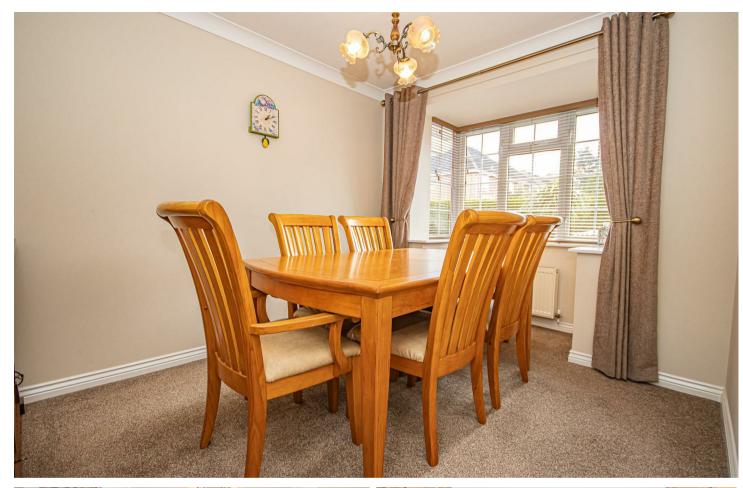

#### Dining Room:

Offering a double glazed bay window to the front elevation and a central heating radiator.