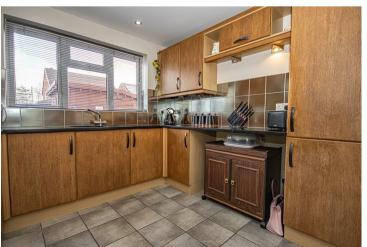

## Kitchen:

Comprising a fitted kitchen with a stainless steel sink and drainer, base units, wall units, and drawer units.

It includes integrated appliances, a double glazed window, complementary tiling, and a door leading to: