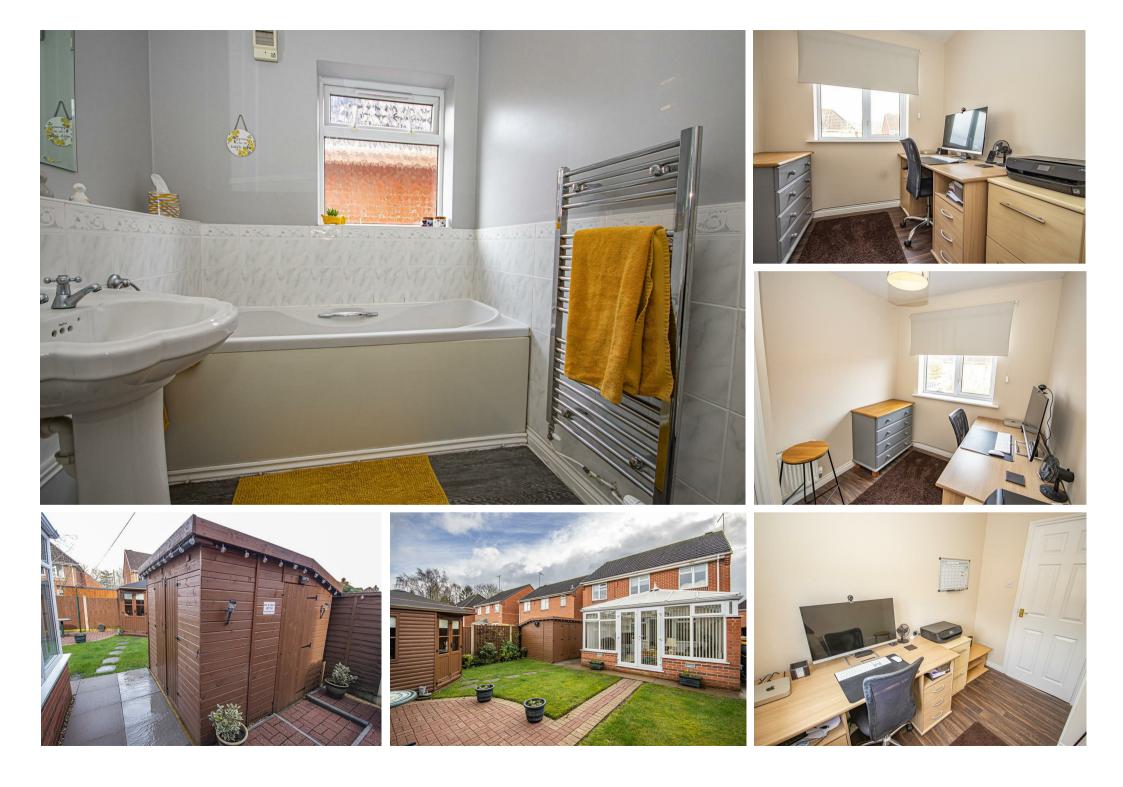

## Bedroom Four:

Currently utilized as a study, with a double glazed window.

## Family Bathroom:

Having bath; wash hand basin; low level w.c.; central heating radiator; complementary tiling; double glazed window to the side elevation.

## Gardens:

The front garden is laid to lawn and the driveway provides off road parking with electric car charging point. Side gate gives access to the rear garden which has two patio areas, central paved path, lawned areas with shrub and flower plantings and timber fenced boundaries. Large shed with power and lighting and Summer House also with power and lighting.