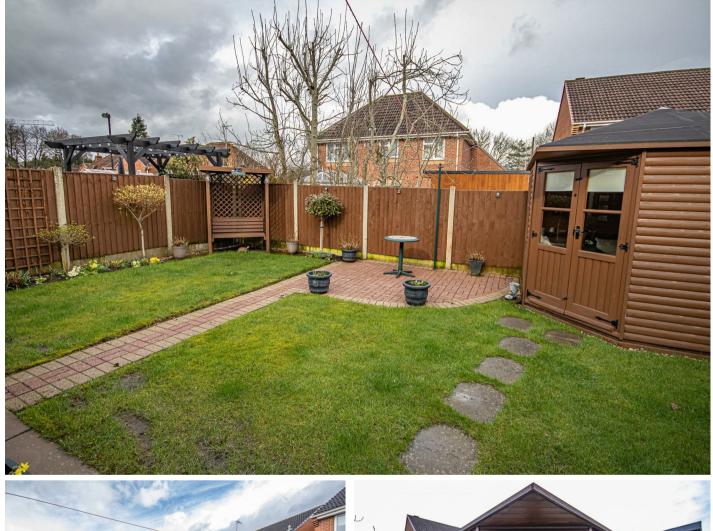

## Gardens:

The front garden is laid to lawn and the driveway provides off road parking with electric car charging point. Side gate gives access to the rear garden which has two patio areas, central paved path, lawned areas with shrub and flower plantings and timber fenced boundaries. Large shed with power and lighting and Summer House also with power and lighting.