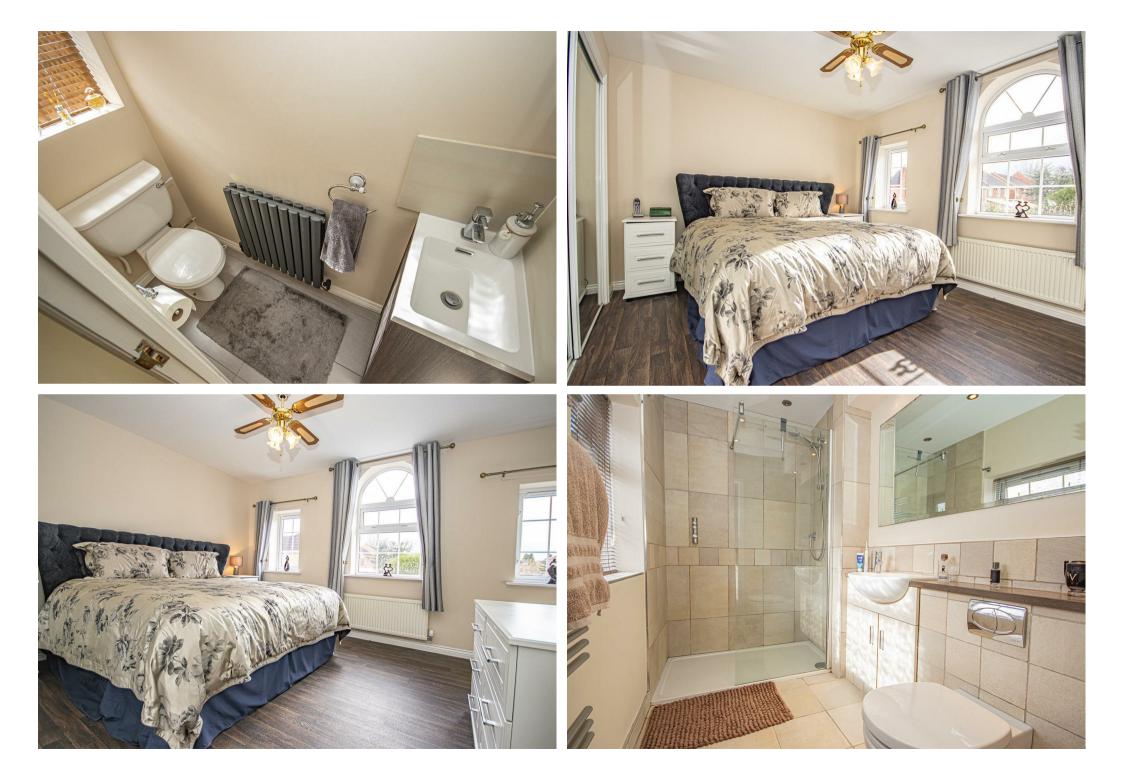

#### Bedroom One:

Including three double glazed windows, built-in mirror door wardrobes, a central heating radiator, and an en suite.

## En Suite:

Comprising a double shower cubicle, washbasin, low-level w.c. set in a vanity unit, heated towel rail, complementary tiling, and underfloor heating.

## Family Bathroom:

Having bath; wash hand basin; low level w.c.; central heating radiator; complementary tiling; double glazed window to the side elevation.