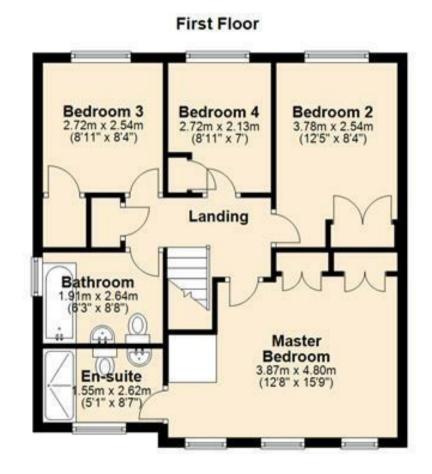

## First Floor Landing:

Featuring loft access, a storage cupboard, and doors leading to:

#### Bedroom One:

Including three double glazed windows, built-in mirror door wardrobes, a central heating radiator, and an en suite.

## En Suite:

Comprising a double shower cubicle, washbasin, low-level w.c. set in a vanity unit, heated towel rail, complementary tiling, and underfloor heating.

## Bedroom Two:

Featuring a double glazed window, wardrobe, central heating radiator, and ceiling fan.

## Bedroom Three:

Offering a double glazed window, wardrobe, central heating radiator, and ceiling fan.

## Bedroom Four:

Currently utilized as a study, with a double glazed window.

## Family Bathroom:

Having bath; wash hand basin; low level w.c.; central heating radiator; complementary tiling; double glazed window to the side elevation.