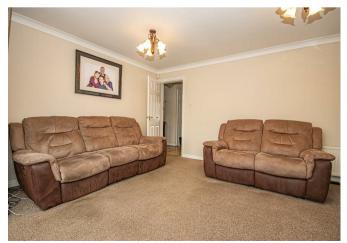

#### Lounge:

Highlighting a feature fireplace with a gas fire, central heating radiator, and double glazed French doors opening into: