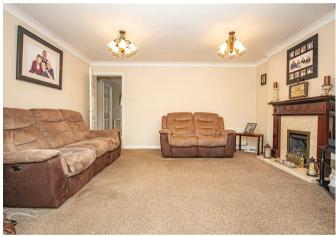

#### Lounge:

Highlighting a feature fireplace with a gas fire, central heating radiator, and double glazed French doors opening into: