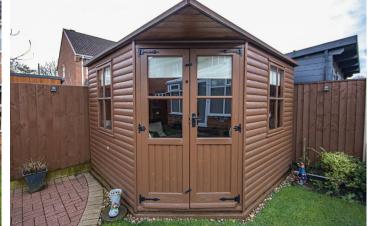

## Gardens:

The front garden is laid to lawn and the driveway provides off road parking with electric car charging point. Side gate gives access to the rear garden which has two patio areas, central paved path, lawned areas with shrub and flower plantings and timber fenced boundaries. Large shed with power and lighting and Summer House also with power and lighting.