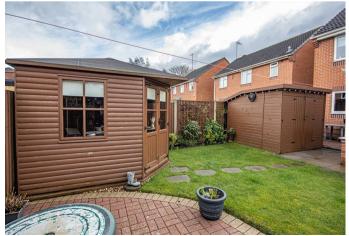

## Gardens:

The front garden is laid to lawn and the driveway provides off road parking with electric car charging point. Side gate gives access to the rear garden which has two patio areas, central paved path, lawned areas with shrub and flower plantings and timber fenced boundaries. Large shed with power and lighting and Summer House also with power and lighting.