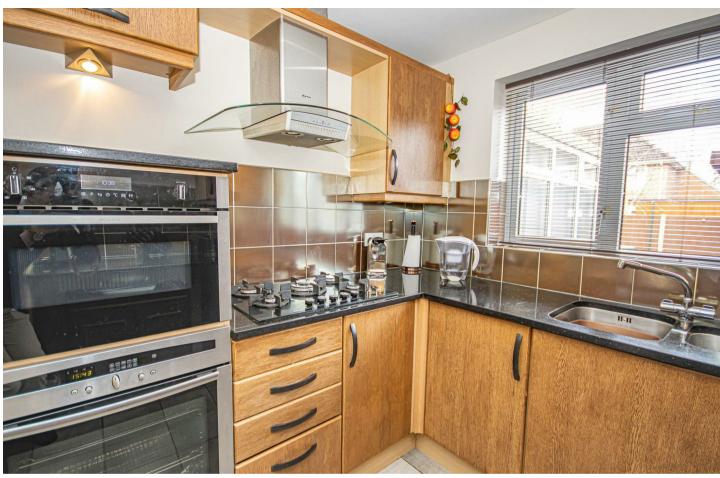

## Kitchen:

Comprising a fitted kitchen with a stainless steel sink and drainer, base units, wall units, and drawer units.

It includes integrated appliances, a double glazed window, complementary tiling, and a door leading to: