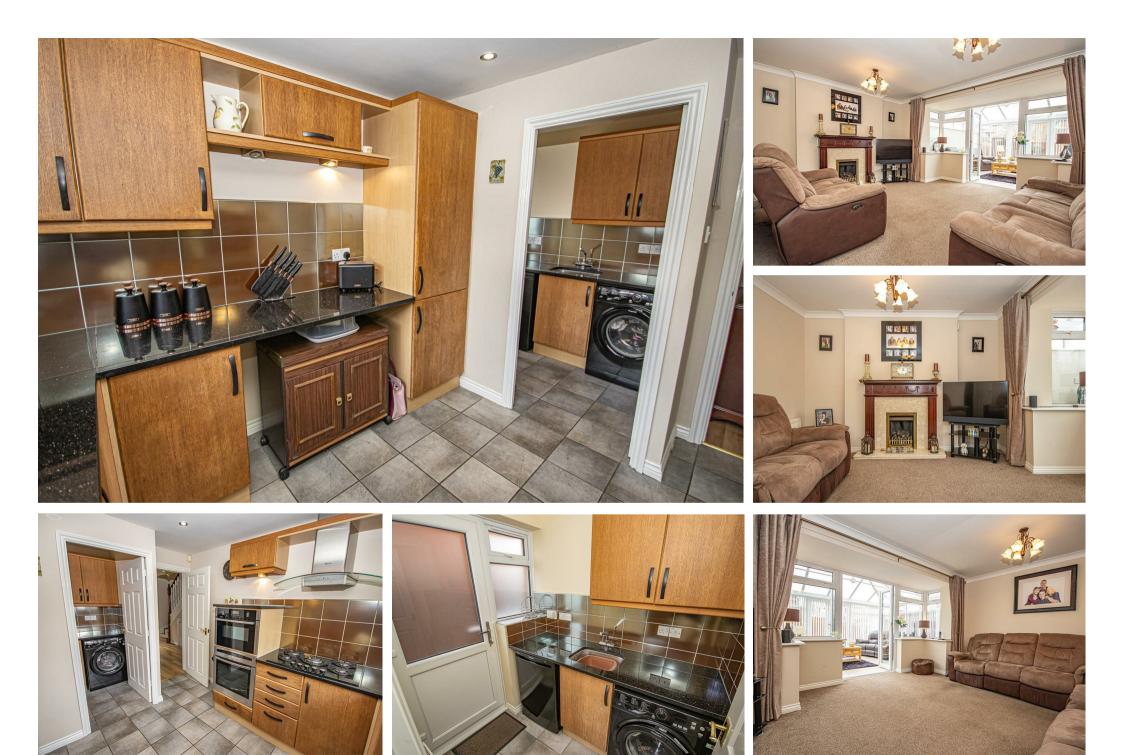

## Description

Access to the property is through a driveway providing off-road parking and leading to the integral garage. The accommodation comprises:

Entrance Door: Opening into:

## Kitchen:

Comprising a fitted kitchen with a stainless steel sink and drainer, base units, wall units, and drawer units.

It includes integrated appliances, a double glazed window, complementary tiling, and a door leading to:

#### Utility Room:

Equipped with a sink unit, plumbing for a washing machine, additional appliance space, complementary tiling, and a door leading to the side elevation.

#### Lounge:

Highlighting a feature fireplace with a gas fire, central heating radiator, and double glazed French doors opening into:

## Conservatory:

Constructed of uPVC on a dwarf brick wall, featuring three central heating radiators and French doors leading to the rear garden.

## Entrance Hallway:

Featuring laminate flooring, access to the integral garage, an understairs cupboard, stairs to the first floor, and doors leading to: