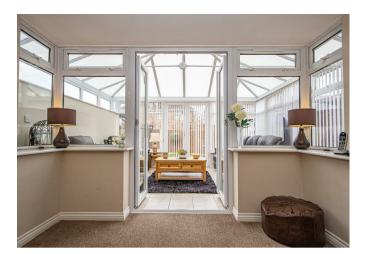

## Conservatory:

Constructed of uPVC on a dwarf brick wall, featuring three central heating radiators and French doors leading to the rear garden.