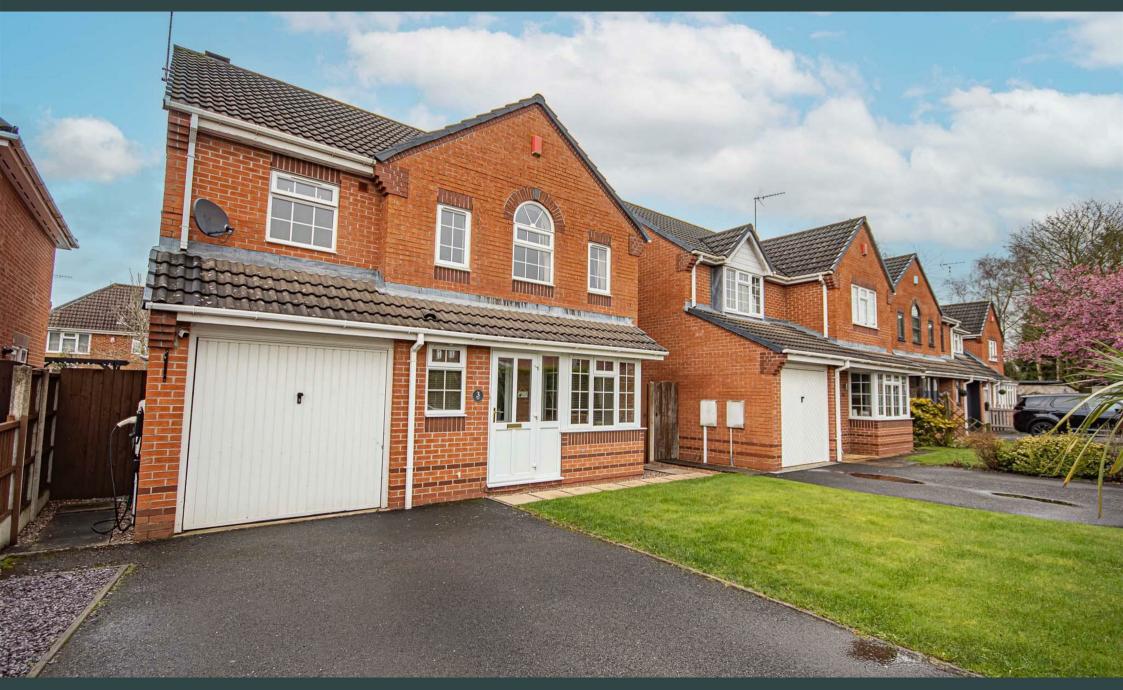

Elkes Grove, Uttoxeter, Staffordshire, STI4 5NR Offers Over £315,000

https://www.abodemidlands.co.uk

<image>

Nestled in a sought-after residential cul-de-sac within easy reach of Uttoxeter's bustling market town center, this executive detached home presents immaculately maintained family accommodation. Comprising a well-appointed kitchen, utility room, guest cloakroom, dining room, lounge, spacious conservatory, and four bedrooms – including a master with an en suite – as well as a family bathroom. The property boasts an integral garage, driveway, and meticulously landscaped gardens to both front and rear. Internal viewing is highly recommended to fully appreciate the generous living space on offer. No Upward Chain

## Description

Access to the property is through a driveway providing off-road parking and leading to the integral garage. The accommodation comprises:

Entrance Door: Opening into:

## Gardens:

The front garden is laid to lawn and the driveway provides off road parking with electric car charging point. Side gate gives access to the rear garden which has two patio areas, central paved path, lawned areas with shrub and flower plantings and timber fenced boundaries. Large shed with power and lighting and Summer House also with power and lighting.