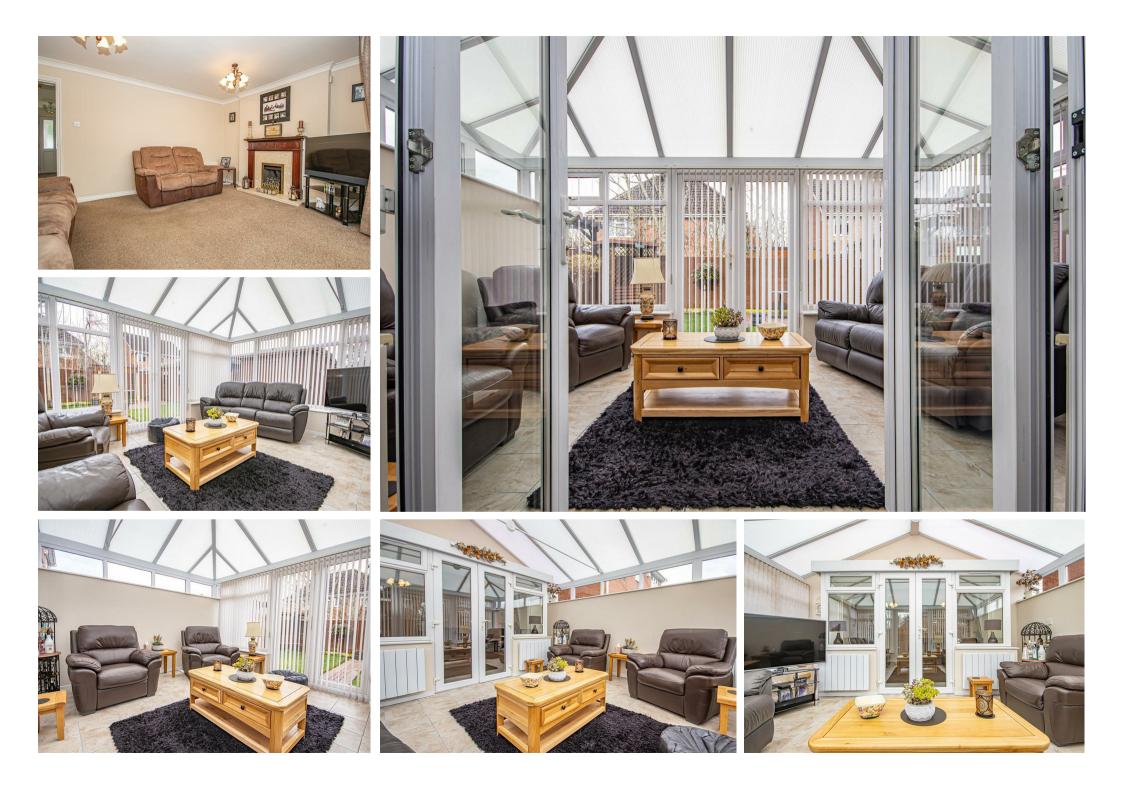

#### Lounge:

Highlighting a feature fireplace with a gas fire, central heating radiator, and double glazed French doors opening into:

## Conservatory:

Constructed of uPVC on a dwarf brick wall, featuring three central heating radiators and French doors leading to the rear garden.

#### Dining Room:

Offering a double glazed bay window to the front elevation and a central heating radiator.