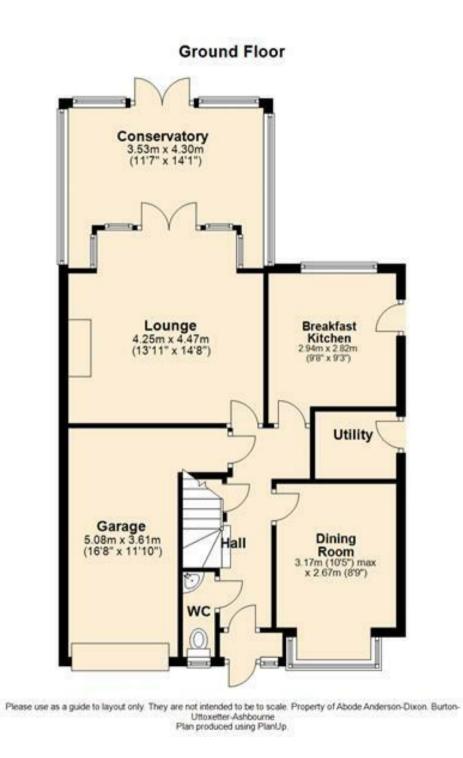

## Description

Access to the property is through a driveway providing off-road parking and leading to the integral garage. The accommodation comprises:

Entrance Door: Opening into:

## Entrance Hallway:

Featuring laminate flooring, access to the integral garage, an understairs cupboard, stairs to the first floor, and doors leading to:

## Guest Cloakroom:

Including a double glazed window, central heating radiator, low-level w.c., washbasin set in a vanity unit, and central heating radiator.

#### Lounge:

Highlighting a feature fireplace with a gas fire, central heating radiator, and double glazed French doors opening into:

## Conservatory:

Constructed of uPVC on a dwarf brick wall, featuring three central heating radiators and French doors leading to the rear garden.

#### Dining Room:

Offering a double glazed bay window to the front elevation and a central heating radiator.

## Kitchen:

Comprising a fitted kitchen with a stainless steel sink and drainer, base units, wall units, and drawer units.

It includes integrated appliances, a double glazed window, complementary tiling, and a door leading to:

#### Utility Room:

Equipped with a sink unit, plumbing for a washing machine, additional appliance space, complementary tiling, and a door leading to the side elevation.

## Integral Garage:

With up and over door; power and lighting; personal door which leads into the hallway; central heating boiler.