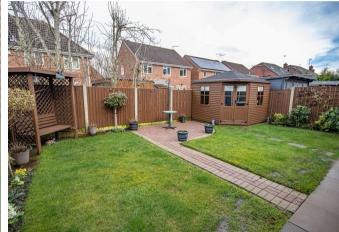

## Gardens:

The front garden is laid to lawn and the driveway provides off road parking with electric car charging point. Side gate gives access to the rear garden which has two patio areas, central paved path, lawned areas with shrub and flower plantings and timber fenced boundaries. Large shed with power and lighting and Summer House also with power and lighting.