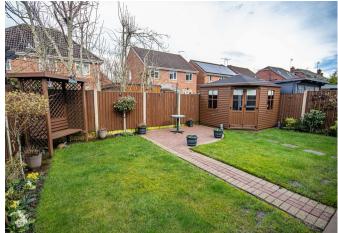

## Gardens:

The front garden is laid to lawn and the driveway provides off road parking with electric car charging point. Side gate gives access to the rear garden which has two patio areas, central paved path, lawned areas with shrub and flower plantings and timber fenced boundaries. Large shed with power and lighting and Summer House also with power and lighting.