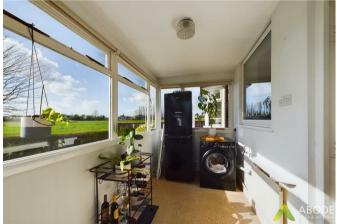

## Conservatory

With central heating radiator, window to the rear and side elevation and a door leading to the garden.