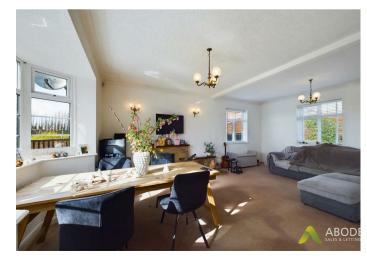

### Lounge Diner

With two central heating radiators, double glazed windows to the front side and rear elevation and a brick fire place.