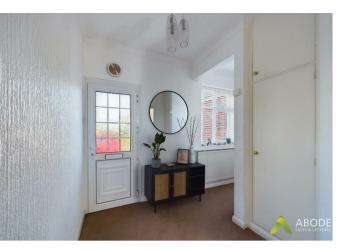

# **Entrance Hallway**

With central heating radiator, storage cupboard, double glazed window to the front elevation and doors leading off to: