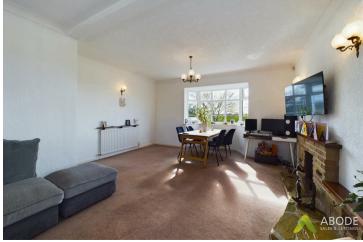

### Lounge Diner

With two central heating radiators, double glazed windows to the front side and rear elevation and a brick fire place.