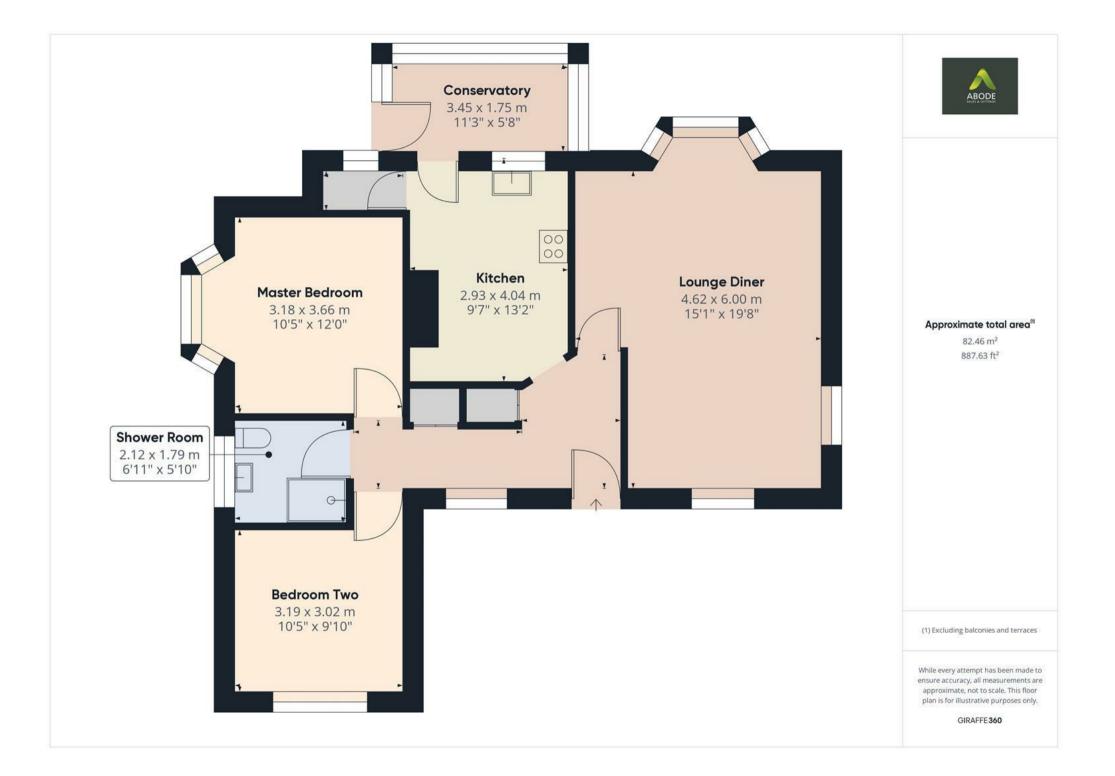

# Accommodation

Accommodation

leading through a front entrance glazed door into:

# **Entrance Hallway**

With central heating radiator, storage cupboard, double glazed window to the front elevation and doors leading off to:

#### Kitchen

With a selection of matching wall and base units having a straight edge preparation work surface, sink with mixer tap and drainer, four ring hob with electric oven below, central heating radiator, double glazed window to the rear elevation, door leading to the conservatory and another door leading to the pantry.

## Conservatory

With central heating radiator, window to the rear and side elevation and a door leading to the garden.

### Lounge Diner

With two central heating radiators, double glazed windows to the front side and rear elevation and a brick fire place.

#### Master Bedroom

With central heating radiator and a double glazed window to the front elevation.

#### Bedroom Two

With central heating radiator and a double glazed window to the side elevation.

#### Shower Room

With a three piece suite comprising: low level WC, wash hand basin with mixer tap, shower cubicle with glass sliding doors, central heating radiator, double glazed window to the side elevation and partially tiled walls.