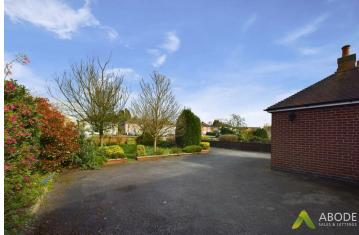

#### Outside

The outside of the property to the front elevation offers a tarmacadam driveway providing generous amounts of parking facility, with a good sized laid to lawn garden in front. To the side of the property is further parking leading

to the detached garage and access to the rear garden. The rear elevation offers a generous laid to lawn garden with patio area ideal for seating and a stunning uninterrupted view of adjacent countryside.