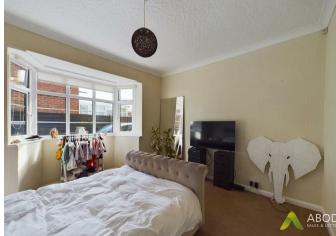

#### Master Bedroom

With central heating radiator and a double glazed window to the front elevation.

#### Bedroom Two

With central heating radiator and a double glazed window to the side elevation.