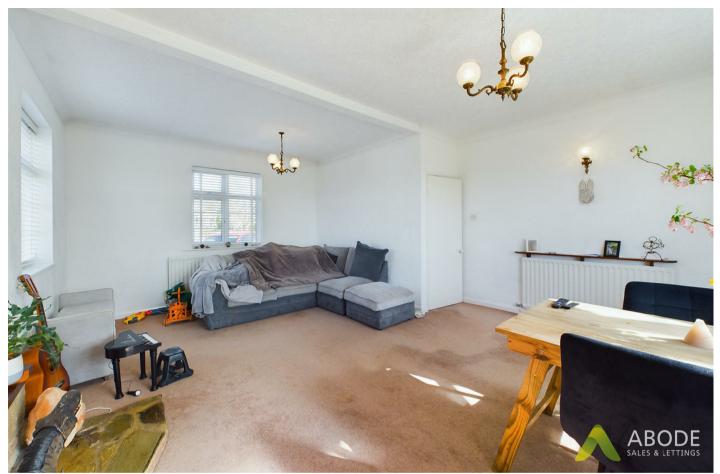

### Lounge Diner

With two central heating radiators, double glazed windows to the front side and rear elevation and a brick fire place.