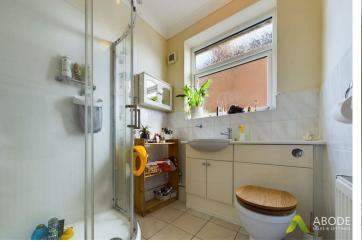

#### Shower Room

With a three piece suite comprising: low level WC, wash hand basin with mixer tap, shower cubicle with glass sliding doors, central heating radiator, double glazed window to the side elevation and partially tiled walls.