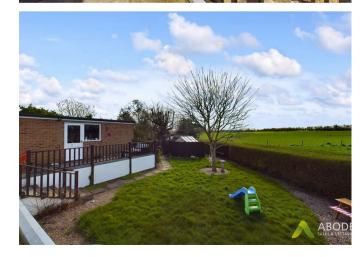

#### Outside

The outside of the property to the front elevation offers a tarmacadam driveway providing generous amounts of parking facility, with a good sized laid to lawn garden in front. To the side of the property is further parking leading

to the detached garage and access to the rear garden. The rear elevation offers a generous laid to lawn garden with patio area ideal for seating and a stunning uninterrupted view of adjacent countryside.