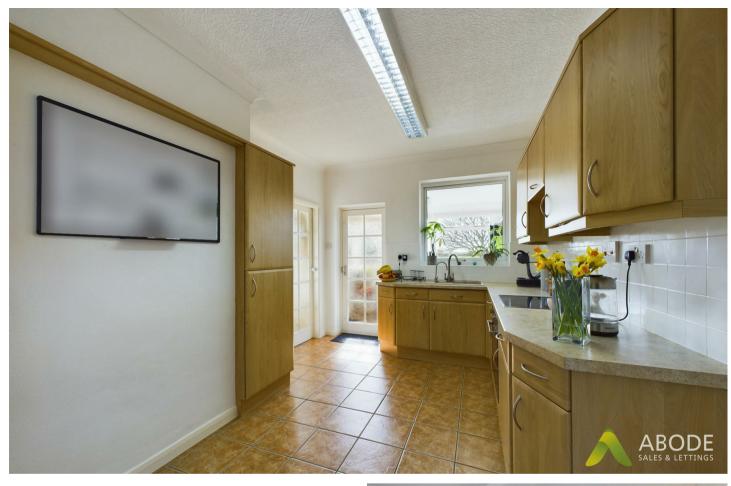

#### Kitchen

With a selection of matching wall and base units having a straight edge preparation work surface, sink with mixer tap and drainer, four ring hob with electric oven below, central heating radiator, double glazed window to the rear elevation, door leading to the conservatory and another door leading to the pantry.