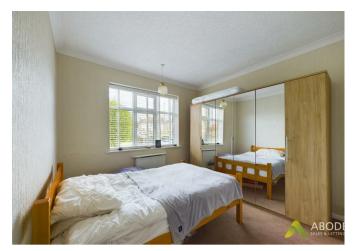

#### Master Bedroom

With central heating radiator and a double glazed window to the front elevation.

#### Bedroom Two

With central heating radiator and a double glazed window to the side elevation.