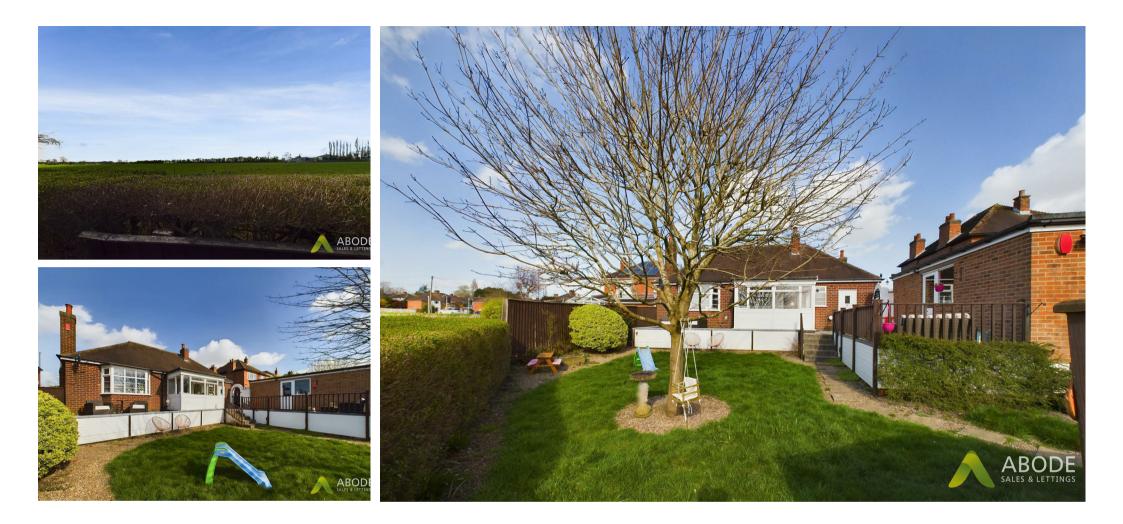

#### Outside

The outside of the property to the front elevation offers a tarmacadam driveway providing generous amounts of parking facility, with a good sized laid to lawn garden in front. To the side of the property is further parking leading

to the detached garage and access to the rear garden. The rear elevation offers a generous laid to lawn garden with patio area ideal for seating and a stunning uninterrupted view of adjacent countryside.