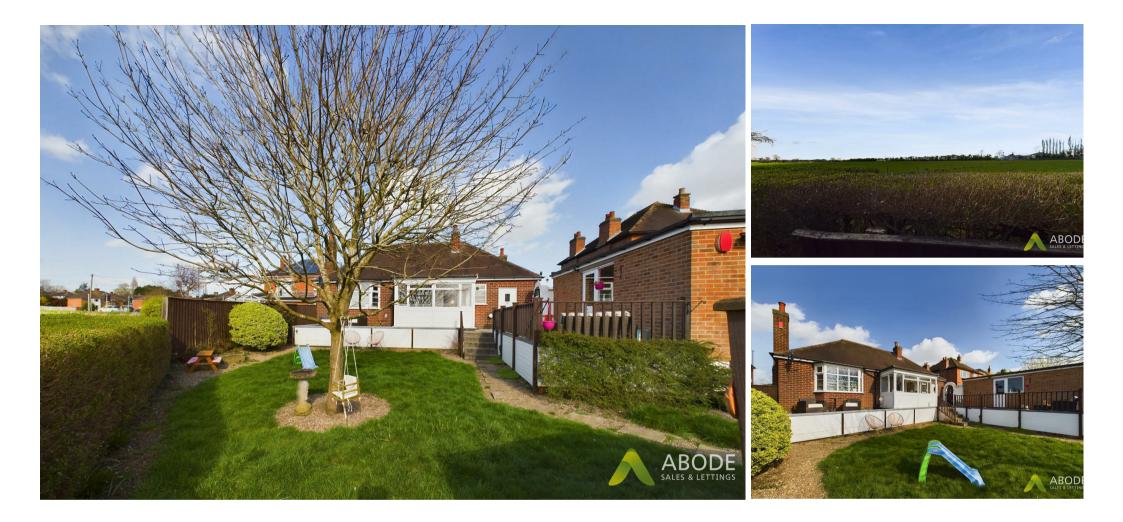

#### Outside

The outside of the property to the front elevation offers a tarmacadam driveway providing generous amounts of parking facility, with a good sized laid to lawn garden in front. To the side of the property is further parking leading

to the detached garage and access to the rear garden. The rear elevation offers a generous laid to lawn garden with patio area ideal for seating and a stunning uninterrupted view of adjacent countryside.