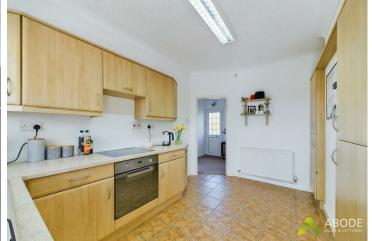

#### Kitchen

With a selection of matching wall and base units having a straight edge preparation work surface, sink with mixer tap and drainer, four ring hob with electric oven below, central heating radiator, double glazed window to the rear elevation, door leading to the conservatory and another door leading to the pantry.