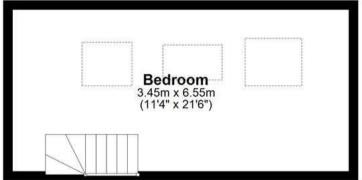

On the first floor there is an open plan bedroom, currently used as a hobby room with three large Velux windows framing a magnificent view across neighbouring property's and the open countryside.

To the rear, there is an enclosed garden mainly laid to lawn with patio area. Offered with the benefit of vacant possession, viewing can be arranged by sole agent Abode by calling 01283 845888.

First Floor Bedroom 21'6 x 11'4

Outside

## First Floor Approx. 22.6 sq. metres (243.6 sq. feet)