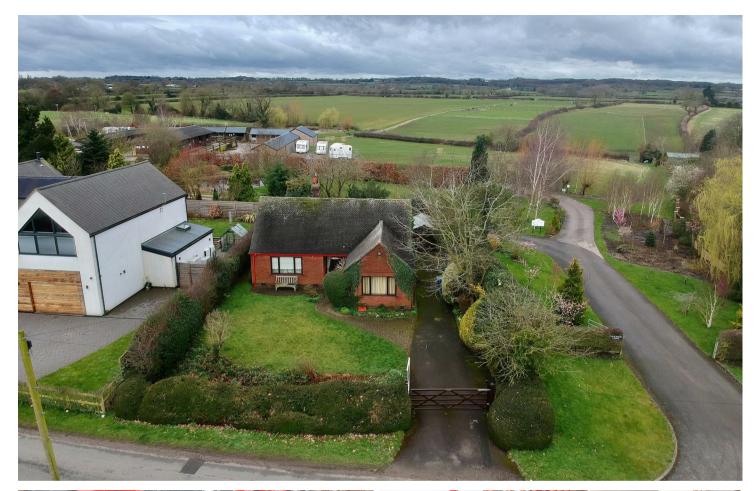

Bushton Lane, Anslow, DEI3 9QL Asking Price £525,000

https://www.abodemidlands.co.uk

A detached bungalow, situated on the outskirts of this highly desirable Staffordshire village. Having a rural aspect to the front, elevation with views across open fields, whilst maintaining an element of privacy and tranquility. Offering the discerning buyer much potential for re-development and improvement, the opportunity here is to create a beautiful village home, more in keeping with its neighbouring properties and specific to the buyers taste and needs.

On the first floor there is an open plan bedroom, currently used as a hobby room with three large Velux windows framing a magnificent view across neighbouring property's and the open countryside.

To the rear, there is an enclosed garden mainly laid to lawn with patio area. Offered with the benefit of vacant possession, viewing can be arranged by sole agent Abode by calling 01283 845888.