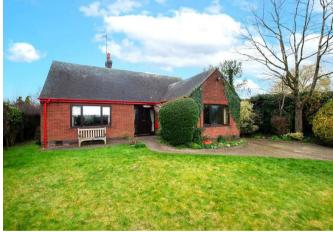

Bushton Lane, Anslow, DEI3 9QL Asking Price £525,000

https://www.abodemidlands.co.uk

A detached bungalow, situated on the outskirts of this highly desirable Staffordshire village. Having a rural aspect to the front, elevation with views across open fields, whilst maintaining an element of privacy and tranquility. Offering the discerning buyer much potential for re-development and improvement, the opportunity here is to create a beautiful village home, more in keeping with its neighbouring properties and specific to the buyers taste and needs.

The property sits within the centre of the plot, and is approached via generous driveway, with a front garden and side access to a single garage. On entering the property there is a hallway with access to all ground floor rooms and a dog leg staircase which leads to the first floor. To the left of the hall is the living room, which runs front to back and adjacent to this a breakfast kitchen, leading to a useful utility. Ground floor double bedrooms are situated to the front and rear, both served by a central bathroom.