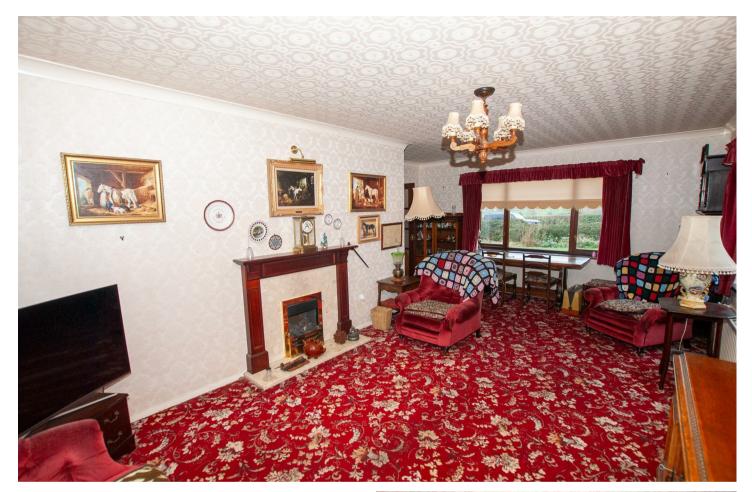

The property sits within the centre of the plot, and is approached via generous driveway, with a front garden and side access to a single garage. On entering the property there is a hallway with access to all ground floor rooms and a dog leg staircase which leads to the first floor. To the left of the hall is the living room, which runs front to back and adjacent to this a breakfast kitchen, leading to a useful utility. Ground floor double bedrooms are situated to the front and rear, both served by a central bathroom.