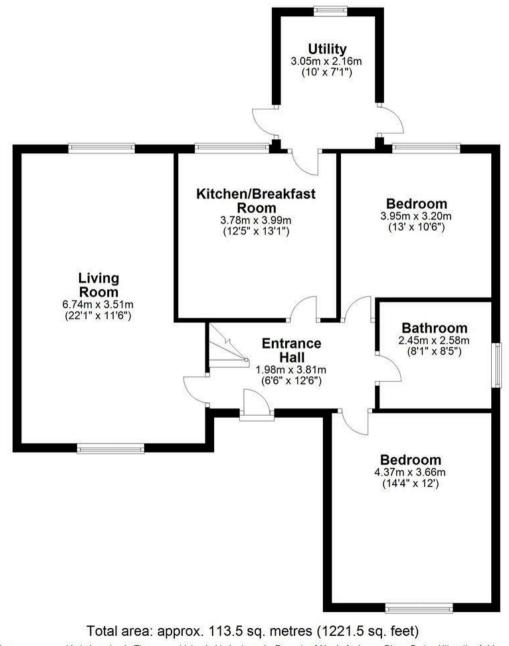

The property sits within the centre of the plot, and is approached via generous driveway, with a front garden and side access to a single garage. On entering the property there is a hallway with access to all ground floor rooms and a dog leg staircase which leads to the first floor. To the left of the hall is the living room, which runs front to back and adjacent to this a breakfast kitchen, leading to a useful utility. Ground floor double bedrooms are situated to the front and rear, both served by a central bathroom.

Entrance Hall 12'6 x 6'6

Living Room 22'l x II'6

Dining Kitchen 13'l x 12'5

Utility Room 10 x 7'1

Front Bedroom 14'11 x 12

Rear Bedroom II'5 x 10'6

Bathroom

First Floor

## **Ground Floor**

Approx. 90.8 sq. metres (977.9 sq. feet)

Please use as a guide to layout only. They are not intended to be to scale. Property of Abode Anderson-Dixon. Burton-Uttoxetter-Ashbourne Plan produced using PlanUp.