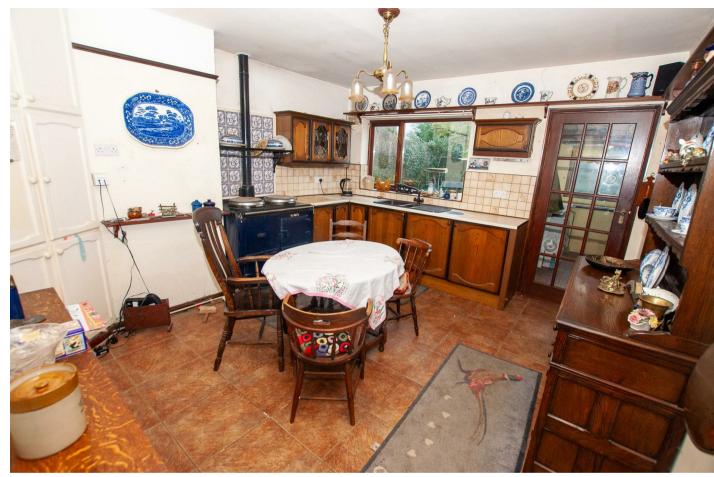

The property sits within the centre of the plot, and is approached via generous driveway, with a front garden and side access to a single garage. On entering the property there is a hallway with access to all ground floor rooms and a dog leg staircase which leads to the first floor. To the left of the hall is the living room, which runs front to back and adjacent to this a breakfast kitchen, leading to a useful utility. Ground floor double bedrooms are situated to the front and rear, both served by a central bathroom.