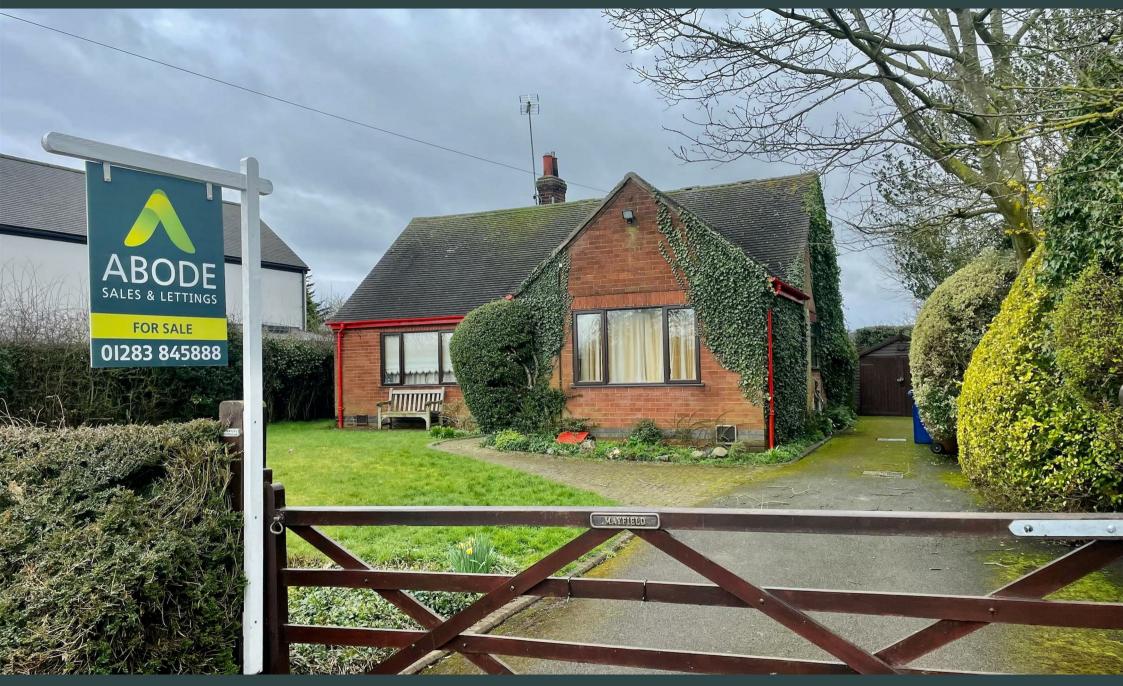

Bushton Lane, Anslow, DEI3 9QL Asking Price £525,000

https://www.abodemidlands.co.uk

A detached bungalow, situated on the outskirts of this highly desirable Staffordshire village. Having a rural aspect to the front, elevation with views across open fields, whilst maintaining an element of privacy and tranquility. Offering the discerning buyer much potential for re-development and improvement, the opportunity here is to create a beautiful village home, more in keeping with its neighbouring properties and specific to the buyers taste and needs.

The property sits within the centre of the plot, and is approached via generous driveway, with a front garden and side access to a single garage. On entering the property there is a hallway with access to all ground floor rooms and a dog leg staircase which leads to the first floor. To the left of the hall is the living room, which runs front to back and adjacent to this a breakfast kitchen, leading to a useful utility. Ground floor double bedrooms are situated to the front and rear, both served by a central bathroom.