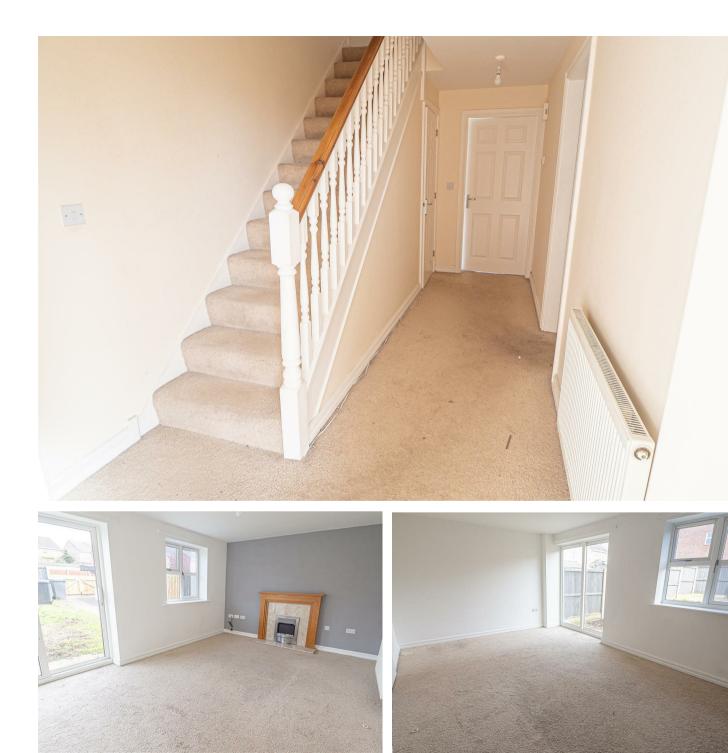

## HALL

Entrance door into the hall with radaitor, stairs to the first floor and doors to -

CLOAKROOM Low flush wc, wash hand basin, radiator.

KITCHEN DINER 8'7" x 15'1" Fitted units with work surfaces and a sink and drainer unit.

## LOUNGE

I6'0" x I0'II" Window and doors onto the garden.

FIRST FLOOR LANDING Doors to -

BEDROOM I 2.7m x 4.14m Window, radiator and door to the en suite.

EN SUITE Shower, low flush wc, wash. hand basin, radiator and window.