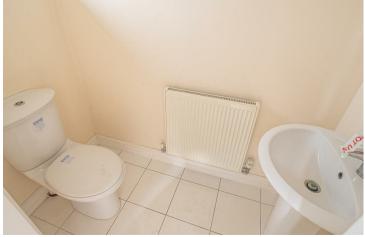

## HALL

Entrance door into the hall with radaitor, stairs to the first floor and doors to -

CLOAKROOM Low flush wc, wash hand basin, radiator.

KITCHEN DINER 8'7" x 15'1" Fitted units with work surfaces and a sink and drainer unit.