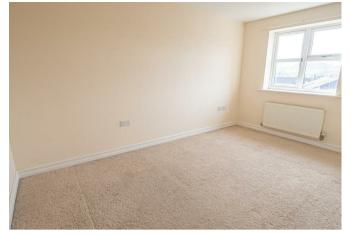

## LOUNGE

I6'0" x I0'II" Window and doors onto the garden.

FIRST FLOOR LANDING Doors to -

BEDROOM I 2.7m x 4.14m Window, radiator and door to the en suite.

EN SUITE Shower, low flush wc, wash. hand basin, radiator and window.

BEDROOM 2 8'10" x 12'4" Window and radiator.

BATHROOM Bath, low flush wc, wash hand basin, radiator and window.

OUSIDE Rear parking and garden.

GROUND FLOOR

Whilst every attempt has been made to ensure the accuracy of the floor plan contained here, measurements of doors, windows, rooms and any other items are approximate and no responsibility is taken for any error, omission, or mis-statement. This plan is for illustrative purposes only and should be used as such by any prospective purchaser. The services, systems and appliances shown have not been tested and no guarantee as to their operability or efficiency can be given Made with Metropix @2017