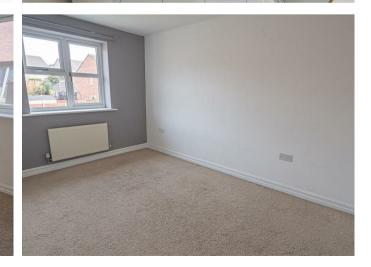

## LOUNGE

I6'0" x I0'II" Window and doors onto the garden.

FIRST FLOOR LANDING Doors to -

BEDROOM I 2.7m x 4.14m Window, radiator and door to the en suite.

EN SUITE Shower, low flush wc, wash. hand basin, radiator and window.

BEDROOM 2 8'10" x 12'4" Window and radiator.

BATHROOM Bath, low flush wc, wash hand basin, radiator and window.

OUSIDE Rear parking and garden.

GROUND FLOOR

Whilst every attempt has been made to ensure the accuracy of the floor plan contained here, measurements of doors, windows, rooms and any other items are approximate and no responsibility is taken for any error, omission, or mis-statement. This plan is for illustrative purposes only and should be used as such by any prospective purchaser. The services, systems and appliances shown have not been tested and no guarantee as to their operability or efficiency can be given Made with Metropix @2017