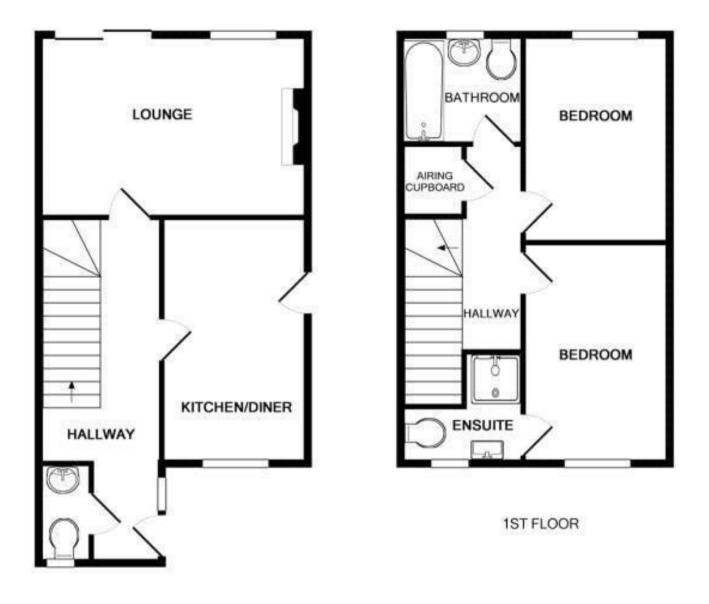

## HALL

Entrance door into the hall with radaitor, stairs to the first floor and doors to -

CLOAKROOM Low flush wc, wash hand basin, radiator.

KITCHEN DINER 8'7" x 15'1" Fitted units with work surfaces and a sink and drainer unit.

## LOUNGE

I6'0" x I0'II" Window and doors onto the garden.

FIRST FLOOR LANDING Doors to -

BEDROOM I 2.7m x 4.14m Window, radiator and door to the en suite.

EN SUITE Shower, low flush wc, wash. hand basin, radiator and window.

BEDROOM 2 8'10" x 12'4" Window and radiator.

BATHROOM Bath, low flush wc, wash hand basin, radiator and window.

OUSIDE Rear parking and garden.

GROUND FLOOR

Whilst every attempt has been made to ensure the accuracy of the floor plan contained here, measurements of doors, windows, rooms and any other items are approximate and no responsibility is taken for any error, omission, or mis-statement. This plan is for illustrative purposes only and should be used as such by any prospective purchaser. The services, systems and appliances shown have not been tested and no guarantee as to their operability or efficiency can be given Made with Metropix @2017