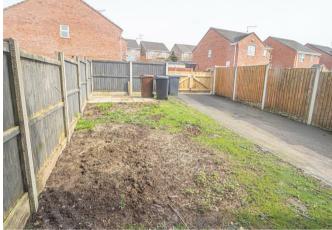

BEDROOM 2 8'10" x 12'4" Window and radiator.

BATHROOM Bath, low flush wc, wash hand basin, radiator and window.

OUSIDE Rear parking and garden.

GROUND FLOOR

Whilst every attempt has been made to ensure the accuracy of the floor plan contained here, measurements of doors, windows, rooms and any other items are approximate and no responsibility is taken for any error, omission, or mis-statement. This plan is for illustrative purposes only and should be used as such by any prospective purchaser. The services, systems and appliances shown have not been tested and no guarantee as to their operability or efficiency can be given Made with Metropix @2017