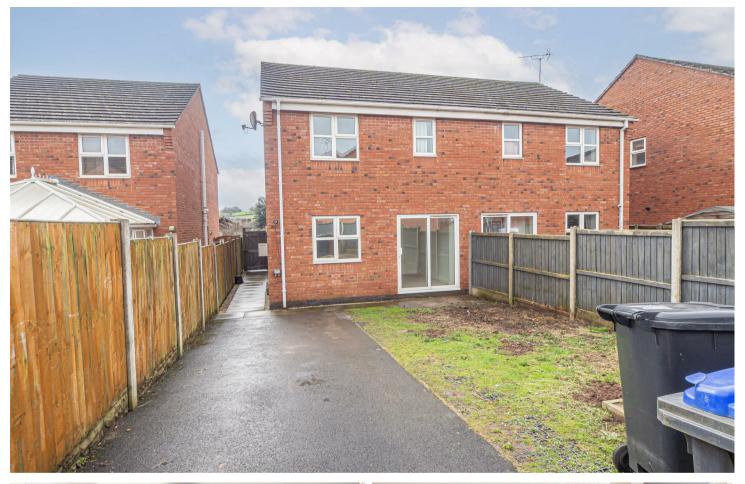

BEDROOM 2 8'10" x 12'4" Window and radiator.

BATHROOM Bath, low flush wc, wash hand basin, radiator and window.

OUSIDE Rear parking and garden.

GROUND FLOOR

Whilst every attempt has been made to ensure the accuracy of the floor plan contained here, measurements of doors, windows, rooms and any other items are approximate and no responsibility is taken for any error, omission, or mis-statement. This plan is for illustrative purposes only and should be used as such by any prospective purchaser. The services, systems and appliances shown have not been tested and no guarantee as to their operability or efficiency can be given Made with Metropix @2017