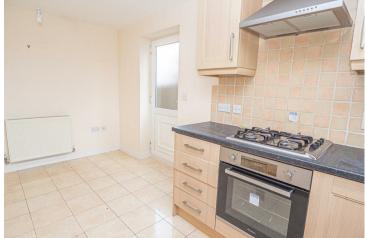

## HALL

Entrance door into the hall with radaitor, stairs to the first floor and doors to -

CLOAKROOM Low flush wc, wash hand basin, radiator.

KITCHEN DINER 8'7" x 15'1" Fitted units with work surfaces and a sink and drainer unit.