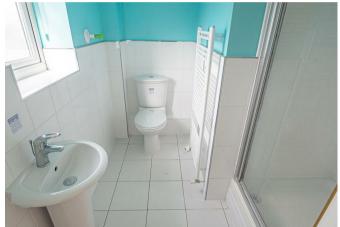

BEDROOM 2 8'10" x 12'4" Window and radiator.

BATHROOM Bath, low flush wc, wash hand basin, radiator and window.

OUSIDE Rear parking and garden.

GROUND FLOOR

Whilst every attempt has been made to ensure the accuracy of the floor plan contained here, measurements of doors, windows, rooms and any other items are approximate and no responsibility is taken for any error, omission, or mis-statement. This plan is for illustrative purposes only and should be used as such by any prospective purchaser. The services, systems and appliances shown have not been tested and no guarantee as to their operability or efficiency can be given Made with Metropix @2017