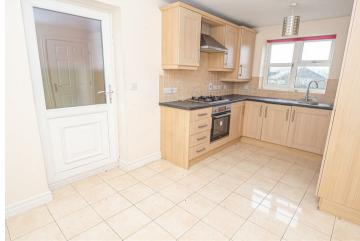

## HALL

Entrance door into the hall with radaitor, stairs to the first floor and doors to -

CLOAKROOM Low flush wc, wash hand basin, radiator.

KITCHEN DINER 8'7" x 15'1" Fitted units with work surfaces and a sink and drainer unit.