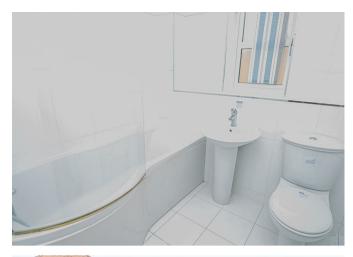

## LOUNGE

I6'0" x I0'II" Window and doors onto the garden.

FIRST FLOOR LANDING Doors to -

BEDROOM I 2.7m x 4.14m Window, radiator and door to the en suite.

EN SUITE Shower, low flush wc, wash. hand basin, radiator and window.