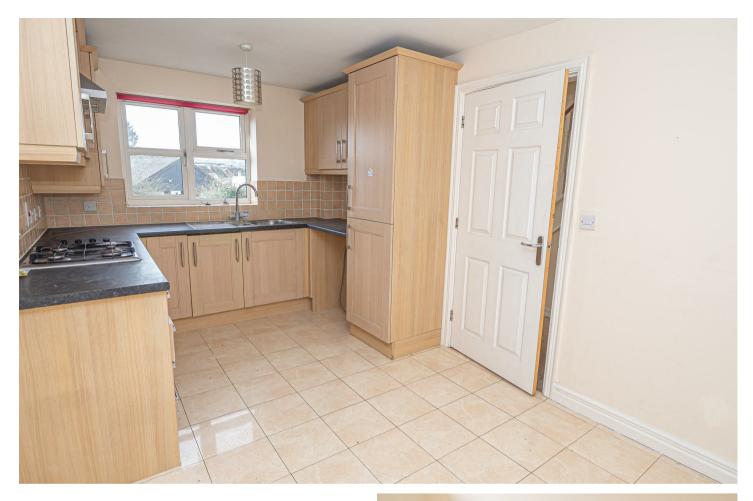

## HALL

Entrance door into the hall with radaitor, stairs to the first floor and doors to -

CLOAKROOM Low flush wc, wash hand basin, radiator.

KITCHEN DINER 8'7" x 15'1" Fitted units with work surfaces and a sink and drainer unit.