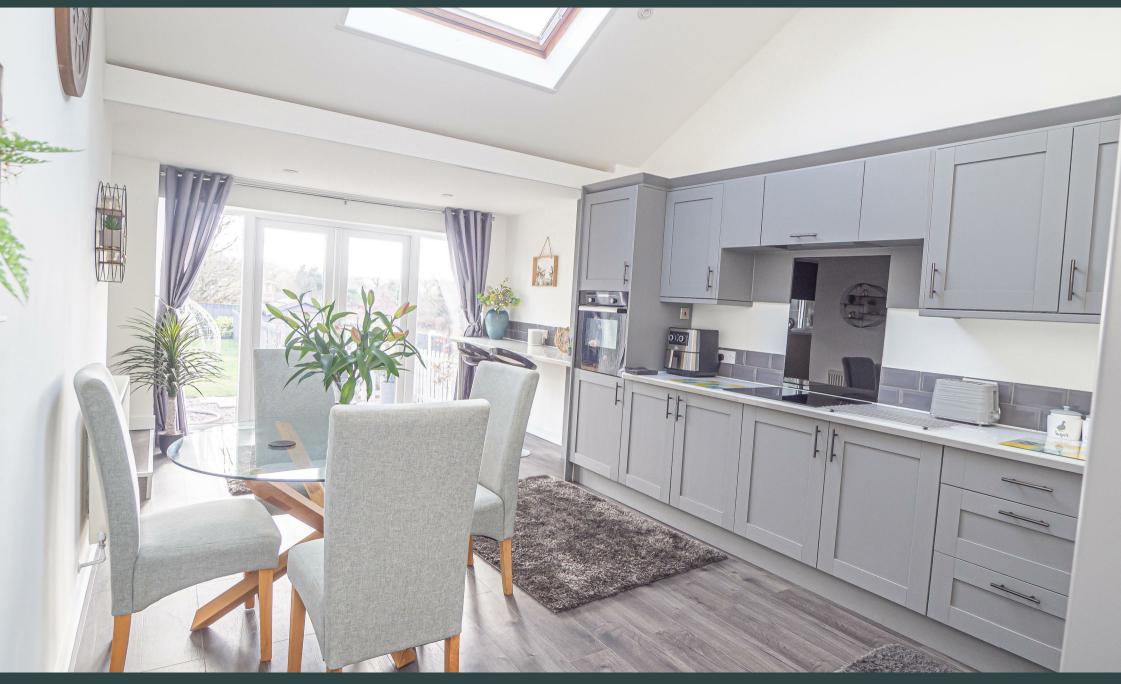

#### DINING KITCHEN 22'l x II'5

New fitted wall mounted, base and drawer units with work surfaces and a breakfast bar. Sink and drainer with a mixer tap, fitted electric oven and hob, wine cooker, space for a fridge freezer. Sky light window, radiator and upvc double glazed double doors onto the garden.