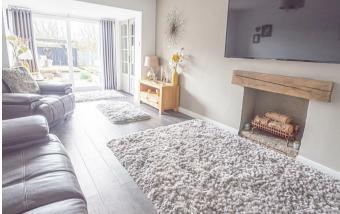

### LOUNGE DINER

#### 2I'I x 10'5

Feature recessed fireplace with beamed mantle, radiator and upvc double glazed patio doors onto the garden.