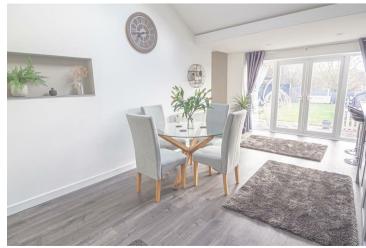

### LOUNGE DINER

#### 2I'I x 10'5

Feature recessed fireplace with beamed mantle, radiator and upvc double glazed patio doors onto the garden.