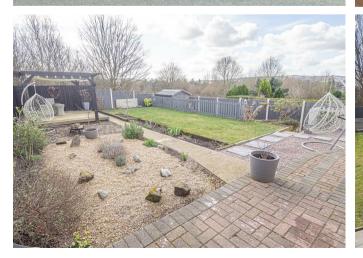

## OUTSIDE

Front drive for two cars. Enclosed rear garden offering a block paved patio areas, lawn, pebbled area with shrubs and a decked patio with pergola. Side storage area and garden shed. Outside electric point and tap.