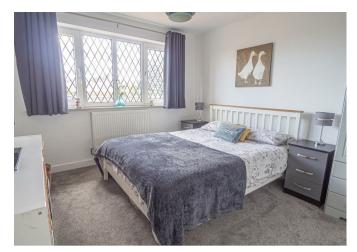

#### BEDROOM

II'6 x I0'7

Upvc double glazed window to the front and a radiator.

#### BEDROOM

10'8 x 8'4

Upvc double glazed window to the front and a radiator.