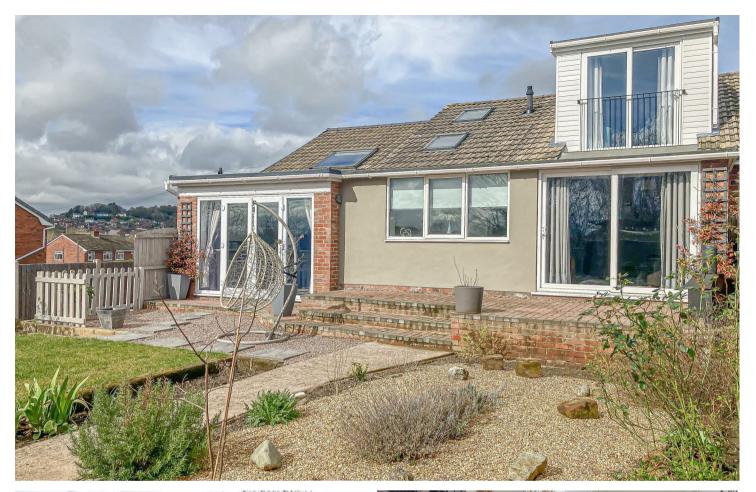

## OUTSIDE

Front drive for two cars. Enclosed rear garden offering a block paved patio areas, lawn, pebbled area with shrubs and a decked patio with pergola. Side storage area and garden shed. Outside electric point and tap.