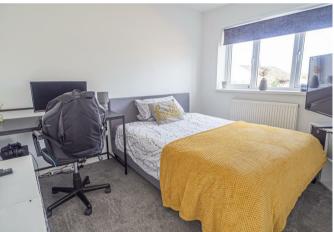

#### BEDROOM

II'6 x I0'7

Upvc double glazed window to the front and a radiator.

#### BEDROOM

10'8 x 8'4

Upvc double glazed window to the front and a radiator.