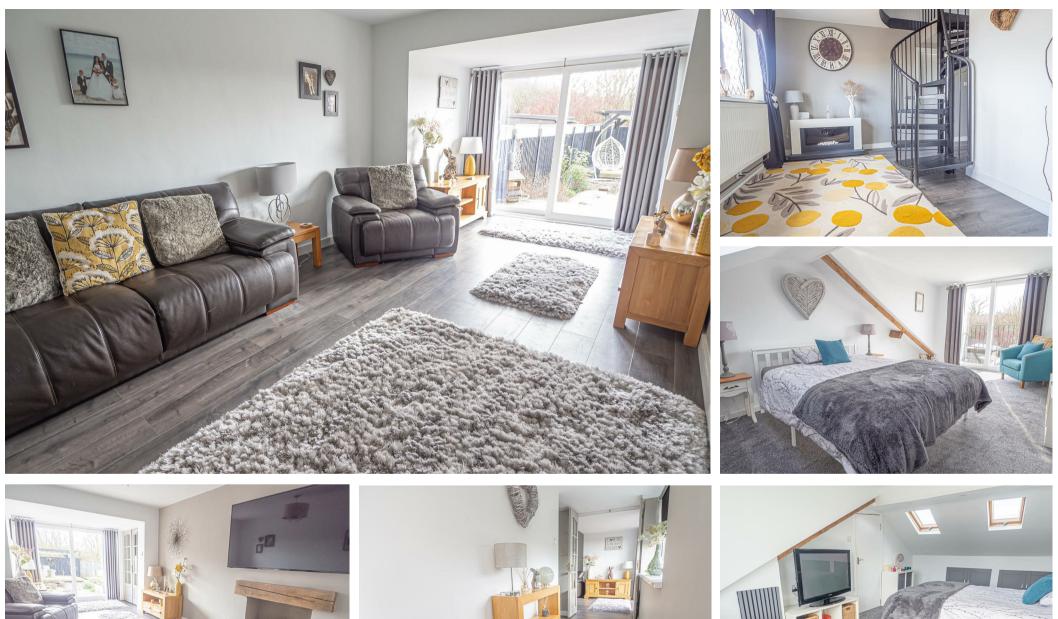

### LOUNGE DINER

#### 2I'I x 10'5

Feature recessed fireplace with beamed mantle, radiator and upvc double glazed patio doors onto the garden.

#### FAMILY/STUDY AREA

Upvc double glazed window to the front, radiator and spiral staircase to the first floor.

### MASTER BEDROOM

17'6 x 10'5

Eaves storage, radiator, sky light windows and Juliet balcony.

#### BEDROOM

II'6 x I0'7

Upvc double glazed window to the front and a radiator.

#### BEDROOM

10'8 x 8'4

Upvc double glazed window to the front and a radiator.