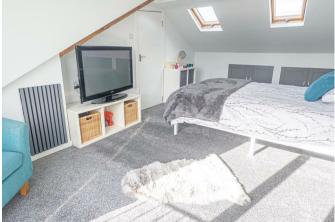

### MASTER BEDROOM

17'6 x 10'5

Eaves storage, radiator, sky light windows and Juliet balcony.