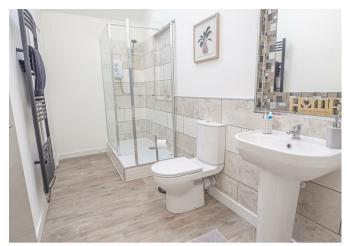

#### BATHROOM 15'10 x 5'4

Walk-in shower and a bath, wash hand basin, low flush wc, sky light window, modern radiator and fitted cupboard.