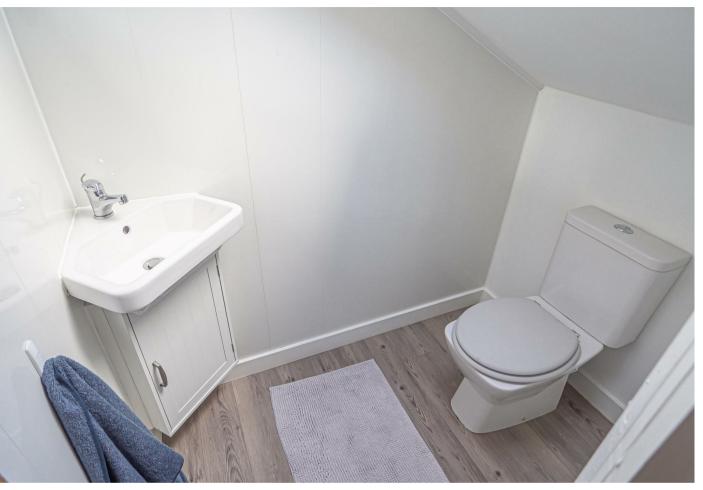

to the family/study area.



#### BATHROOM 15'10 x 5'4

Walk-in shower and a bath, wash hand basin, low flush wc, sky light window, modern radiator and fitted cupboard.

#### BEDROOM

II'6 x I0'7

Upvc double glazed window to the front and a radiator.

#### BEDROOM

10'8 x 8'4

Upvc double glazed window to the front and a radiator.

















# FIRST FLOOR

Storage cupboard and doors to -

### MASTER BEDROOM

17'6 x 10'5

Eaves storage, radiator, sky light windows and Juliet balcony.

## CLOAKROOM/WC

Low flush wc, wash hand basin and sky light window.

## OUTSIDE

Front drive for two cars. Enclosed rear garden offering a block paved patio areas, lawn, pebbled area with shrubs and a decked patio with pergola. Side storage area and garden shed. Outside electric point and tap.

















# Energy Efficiency Rating





https://www.abodemidlands.co.ul

These particulars, whilst believed to be accurate are set out as a general outline only for guidance and do not constitute any part of an offer or contract. Intending purchasers should not rely on them as statements of representation of fact, but must satisfy themselves by inspection or otherwise as to their accuracy. No person in this firms employment has the authority to make or give any representation or available.