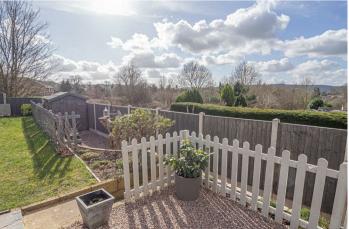

## OUTSIDE

Front drive for two cars. Enclosed rear garden offering a block paved patio areas, lawn, pebbled area with shrubs and a decked patio with pergola. Side storage area and garden shed. Outside electric point and tap.