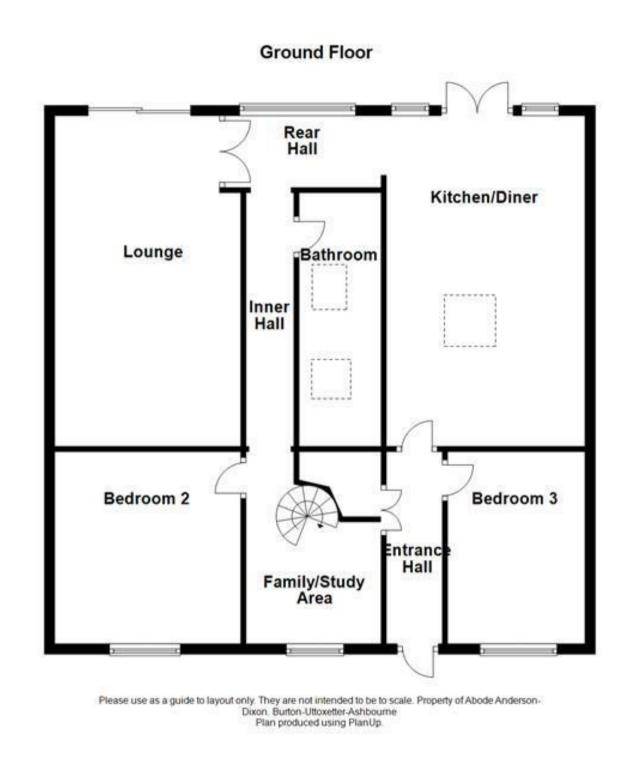

### ENTRANCE HALL

Entrance door into the hall with double utility storage cupboard with plumbing for a washing machine.

#### FAMILY/STUDY AREA

Upvc double glazed window to the front, radiator and spiral staircase to the first floor.

#### DINING KITCHEN 22'l x II'5

New fitted wall mounted, base and drawer units with work surfaces and a breakfast bar. Sink and drainer with a mixer tap, fitted electric oven and hob, wine cooker, space for a fridge freezer. Sky light window, radiator and upvc double glazed double doors onto the garden.

### **REAR HALL**

Upvc double glazed window to the rear, double doors to the lounge/diner and open through to the inner hall.

### LOUNGE DINER

#### 2I'I x 10'5

Feature recessed fireplace with beamed mantle, radiator and upvc double glazed patio doors onto the garden.

### INNER HALL

Open though to the family/study area.

#### BATHROOM 15'10 x 5'4

Walk-in shower and a bath, wash hand basin, low flush wc, sky light window, modern radiator and fitted cupboard.

#### BEDROOM

II'6 x I0'7

Upvc double glazed window to the front and a radiator.

#### BEDROOM

10'8 x 8'4

Upvc double glazed window to the front and a radiator.