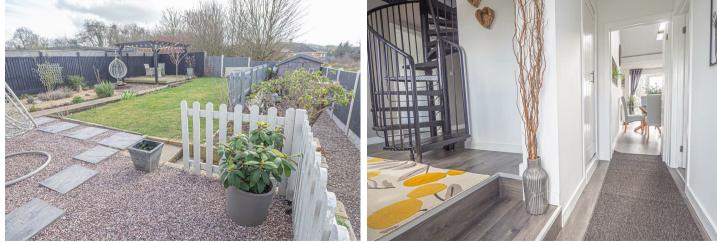

## OUTSIDE

Front drive for two cars. Enclosed rear garden offering a block paved patio areas, lawn, pebbled area with shrubs and a decked patio with pergola. Side storage area and garden shed. Outside electric point and tap.

### ENTRANCE HALL

Entrance door into the hall with double utility storage cupboard with plumbing for a washing machine.