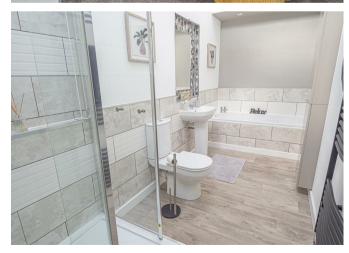

#### BATHROOM 15'10 x 5'4

Walk-in shower and a bath, wash hand basin, low flush wc, sky light window, modern radiator and fitted cupboard.