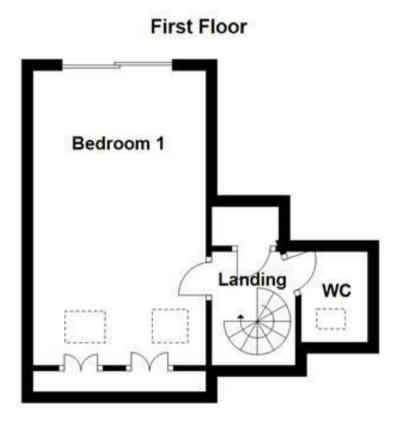

# FIRST FLOOR

Storage cupboard and doors to -

### MASTER BEDROOM

17'6 x 10'5

Eaves storage, radiator, sky light windows and Juliet balcony.

## CLOAKROOM/WC

Low flush wc, wash hand basin and sky light window.