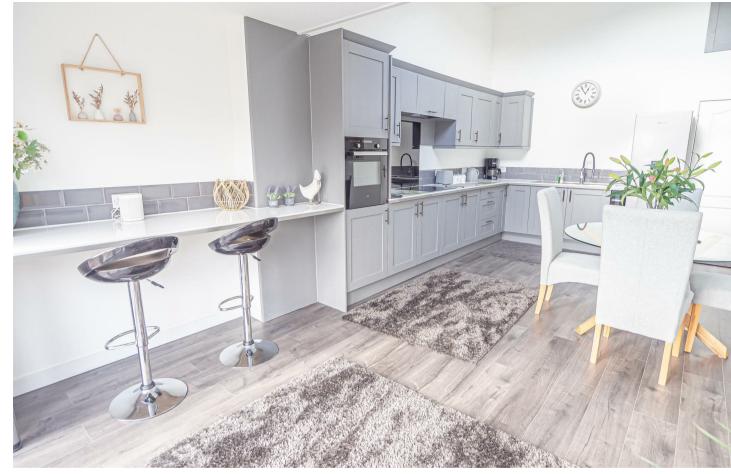

#### DINING KITCHEN 22'l x II'5

New fitted wall mounted, base and drawer units with work surfaces and a breakfast bar. Sink and drainer with a mixer tap, fitted electric oven and hob, wine cooker, space for a fridge freezer. Sky light window, radiator and upvc double glazed double doors onto the garden.