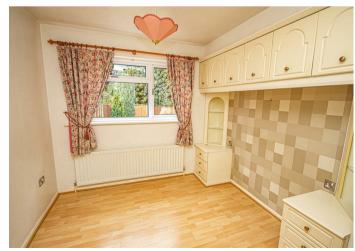

#### **Bedroom One**

With a UPVC double glazed window to the rear elevation, central heating radiator and built-in fitted wardrobes.