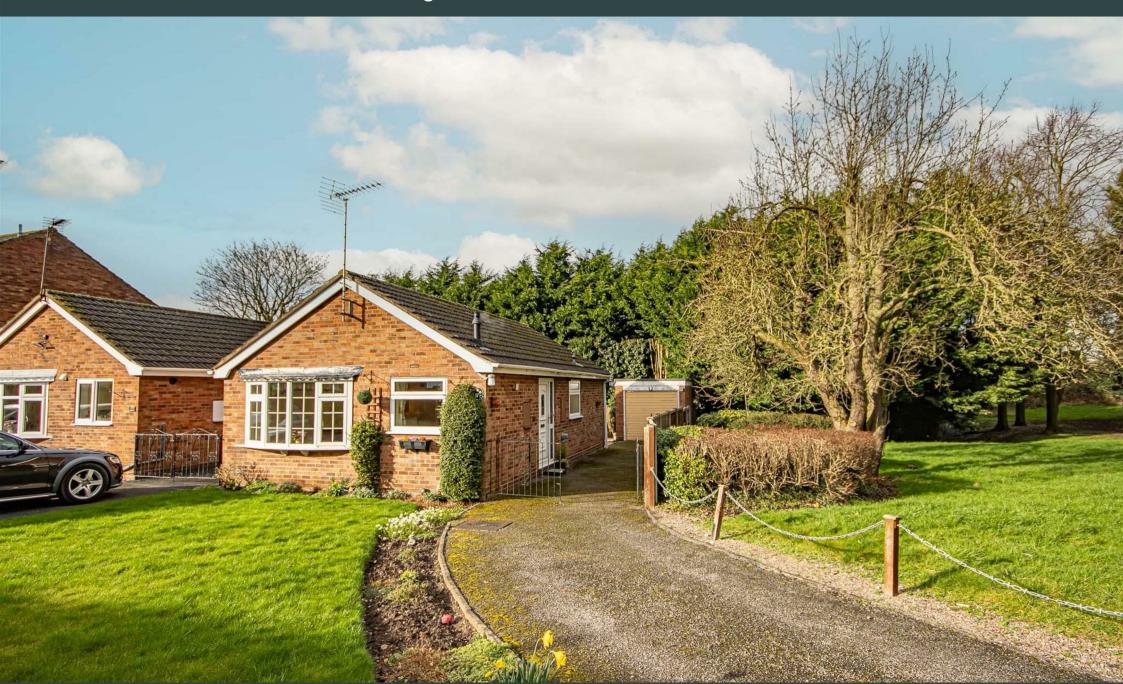

# Greenacres Drive, Uttoxeter, Staffordshire, STI4 7EB Offers In The Region Of £210,000

https://www.abodemidlands.co.uk

Accessed by a private driveway stands this two bedroom detached bungalow, benefitting from no upward chain and vacant possession. The interior boasts a welcoming, hallway, spacious lounge/diner, kitchen, bathroom and two bedrooms.

Outside, the property enjoys a lovely plot offering off-road parking leading to a single garage with an up and over door. The low-maintenance gardens at the rear complete the exterior charm.

Arrange a viewing today by contacting ABODE Estate Agents.

#### Outside

The frontage of the property presents a sweeping driveway and foregarden primarily laid to lawn, with a