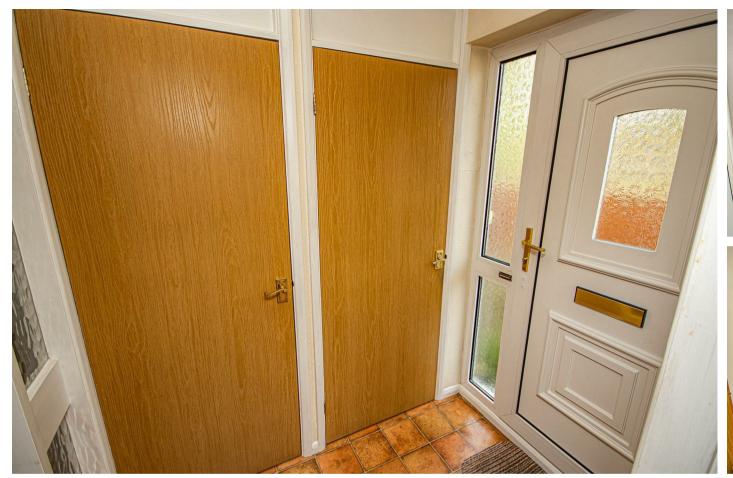

#### Hallway

With a UPVC double glazed side entry door leading into, central heating radiator, doorbell, chime, two internal storage cupboards, thermostat, internal doors lead to: