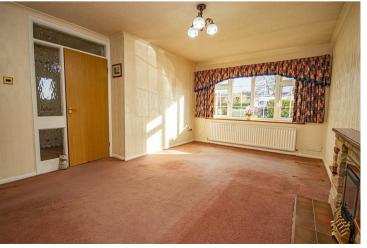

### Lounge

With a UPVC double glazed window to the front elevation, central heating radiator, the focal point on the room being gas fireplace with coals, stone surround and timber mantle, TV aerial point, door leading to: