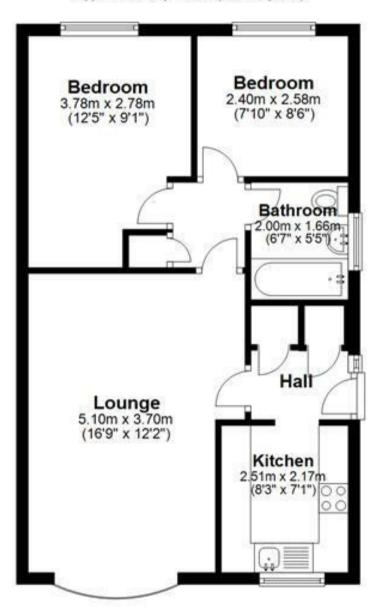

## **Ground Floor**

Approx. 51.1 sq. metres (550.5 sq. feet)

Please use as a guide to layout only. They are not intended to be to scale. Property of Abode Anderson-Dixon. Burton-Uttoxetter-Ashbourne

Plan produced using PlanUp.