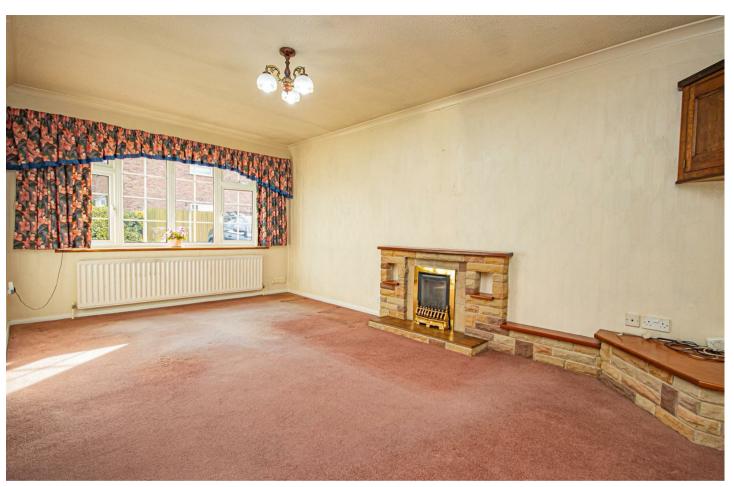

### Lounge

With a UPVC double glazed window to the front elevation, central heating radiator, the focal point on the room being gas fireplace with coals, stone surround and timber mantle, TV aerial point, door leading to: