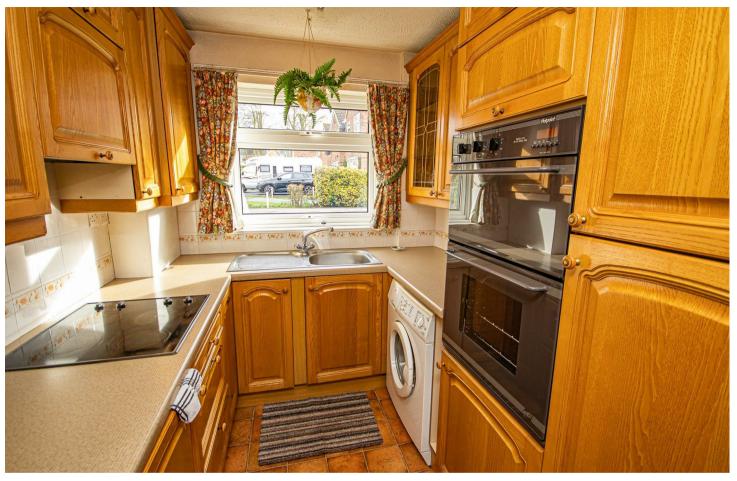

#### Kitchen

With a UPVC double glazed window to the front elevation, featuring a range of matching base and eye-level storage cupboards and drawers with roll top preparation work surfaces, stainless steel sink and drainer with mixer tap, four ring electric hob with built-in extractor, oven/grill, fridge and washing machine.