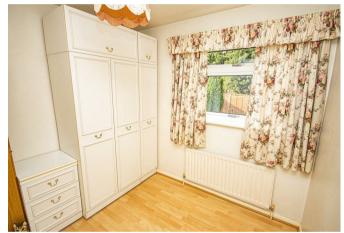

#### **Bedroom One**

With a UPVC double glazed window to the rear elevation, central heating radiator and built-in fitted wardrobes.