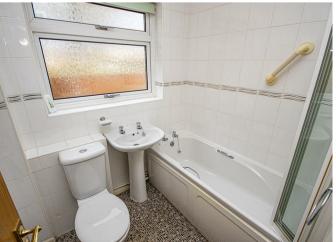

#### **Bathroom**

With a UPVC double glazed frosted glass window to the side of elevation, three piece bathroom suite, comprising of low-level WC with continental flush, pedestal wash basin, bath unit with electric shower over and complementary tiling to wall coverings and central heating radiator.