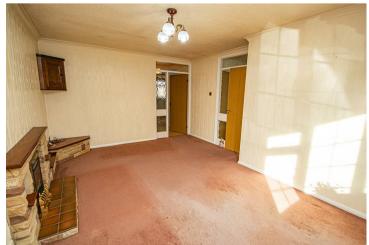

### Lounge

With a UPVC double glazed window to the front elevation, central heating radiator, the focal point on the room being gas fireplace with coals, stone surround and timber mantle, TV aerial point, door leading to: