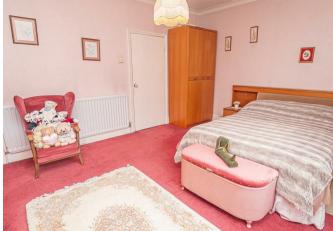

#### BEDROOM I I6'5 x I2'2 Upvc double glazed window and radiator.

BEDROOM 2 13'3 x 12'4 Two upvc double glazed windows and radiator.

BEDROOM 3 I2'I x II'8 Radiator and upvc double glazed window to the rear with views over garden and countryside.