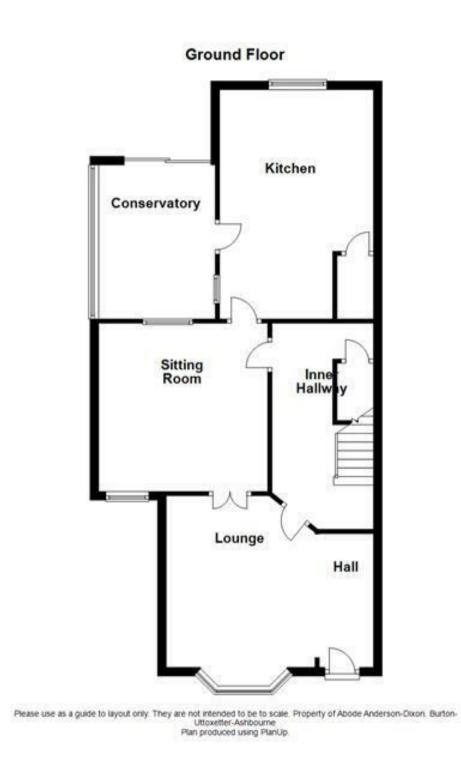

#### LOUNGE 16'5 x 14'7

Upvc entrance door into the lounge, upvc double glazed bay window to the front, radiator and a fitted bar. Door into the hall and double doors into the sitting room.

## SITTING ROOM

13'3 x 12'1

Two pvc double glazed windows, living flame coal effect fire with surround, door into the hall and kitchen.

#### KITCHEN 17'8 x 11'9

Fitted wall mounted, base and drawer units with work surfaces and a sink and drainer unit. Fitted electric oven and hob, space for a fridge and freezer, radiator, storage cupboard, upvc double glazed window to the rear and a window and door into the conservatory.

## CONSERVATORY

II'9 x 7'3

Double glazed windows and patio doors onto the garden.

#### HALL

Original stair case to the first floor, radiator, under stairs storage cupboard.

FIRST FLOOR LANDING

Storage cupboard and doors to -