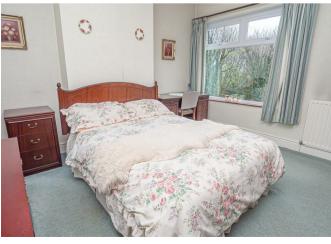

#### BEDROOM I I6'5 x I2'2 Upvc double glazed window and radiator.

BEDROOM 2 13'3 x 12'4 Two upvc double glazed windows and radiator.

BEDROOM 3 I2'I x II'8 Radiator and upvc double glazed window to the rear with views over garden and countryside.