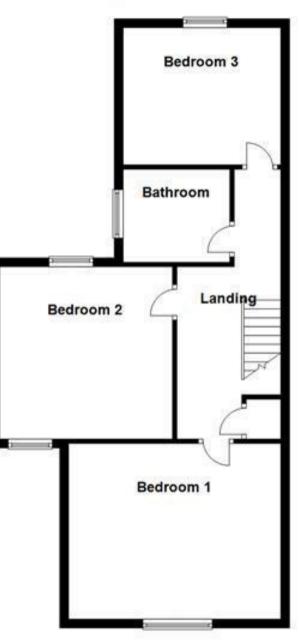

#### LOUNGE 16'5 x 14'7

Upvc entrance door into the lounge, upvc double glazed bay window to the front, radiator and a fitted bar. Door into the hall and double doors into the sitting room.

## SITTING ROOM

13'3 x 12'1

Two pvc double glazed windows, living flame coal effect fire with surround, door into the hall and kitchen.

#### KITCHEN 17'8 x 11'9

Fitted wall mounted, base and drawer units with work surfaces and a sink and drainer unit. Fitted electric oven and hob, space for a fridge and freezer, radiator, storage cupboard, upvc double glazed window to the rear and a window and door into the conservatory.

## CONSERVATORY

II'9 x 7'3

Double glazed windows and patio doors onto the garden.

#### HALL

Original stair case to the first floor, radiator, under stairs storage cupboard.

FIRST FLOOR LANDING

Storage cupboard and doors to -

#### BEDROOM I I6'5 x I2'2 Upvc double glazed window and radiator.

BEDROOM 2 13'3 x 12'4 Two upvc double glazed windows and radiator.

BEDROOM 3 I2'I x II'8 Radiator and upvc double glazed window to the rear with views over garden and countryside.

### BATHROOM

Re-fitted suite comprising a panel enclosed bath, walk in shower, low flush wc, vanity sink unit with wash hand basin and storage cupboard, radiator and upvc double glazed window.