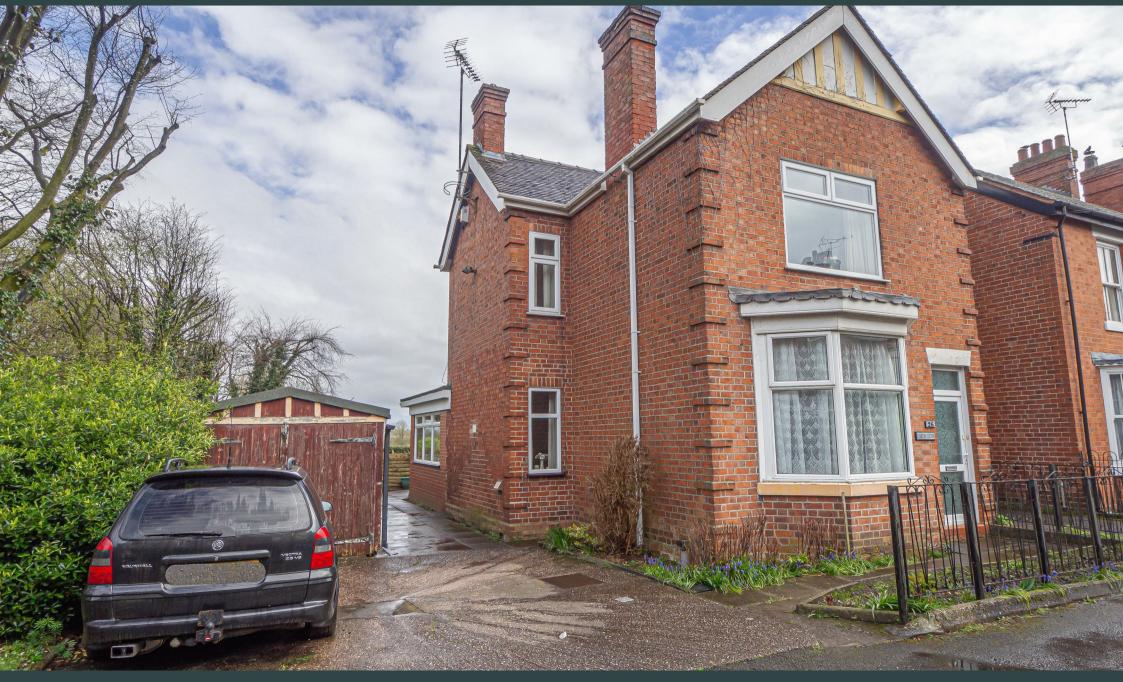

Eaton Street, Uttoxeter, Staffordshire, STI4 7AB Offers In The Region Of £335,000

https://www.abodemidlands.co.uk

\*\*\*\* RARE OPPORTUNITY \*\*\*\* COUNTRYSIDE VIEWS \*\*\*\* This is a beautiful family home offering plenty of potential to extend subject to planning permission. In brief the property offers a hall, lounge and sitting room, dining kitchen and conservatory. The first floor offers three double bedrooms and a re fitted bathroom with bath and shower. Double width drive to the side of the property, single garage and a large workshop, good size lawn with borders, patio area, brick outbuilding used as a utility and wc.

## OUTSIDE

Side double width drive, single garage, large workshop, covered storage area. The rear garden offers a good size lawn width mature borders, patio area and greenhouse.

https://www.abodemidlands.co.ul