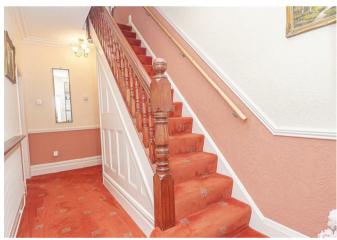

#### HALL

Original stair case to the first floor, radiator, under stairs storage cupboard.

FIRST FLOOR LANDING

Storage cupboard and doors to -