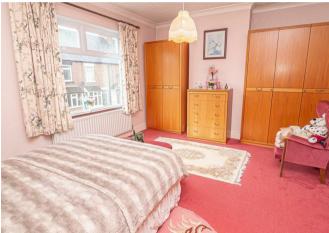

#### BEDROOM I I6'5 x I2'2 Upvc double glazed window and radiator.

BEDROOM 2 13'3 x 12'4 Two upvc double glazed windows and radiator.

BEDROOM 3 I2'I x II'8 Radiator and upvc double glazed window to the rear with views over garden and countryside.