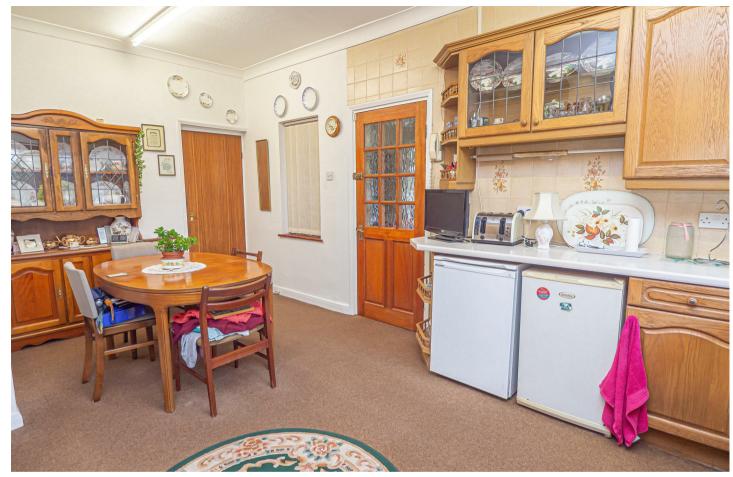

#### KITCHEN 17'8 x 11'9

Fitted wall mounted, base and drawer units with work surfaces and a sink and drainer unit. Fitted electric oven and hob, space for a fridge and freezer, radiator, storage cupboard, upvc double glazed window to the rear and a window and door into the conservatory.