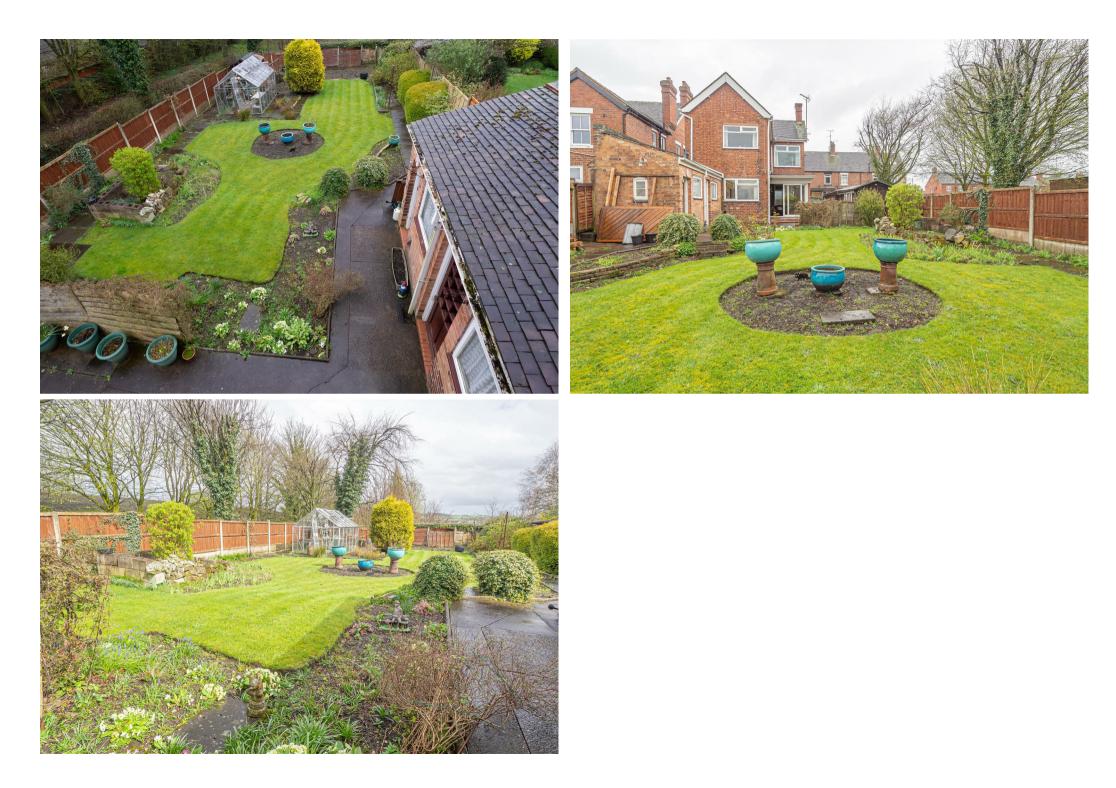

## OUTSIDE

Side double width drive, single garage, large workshop, covered storage area. The rear garden offers a good size lawn width mature borders, patio area and greenhouse.

https://www.abodemidlands.co.ul