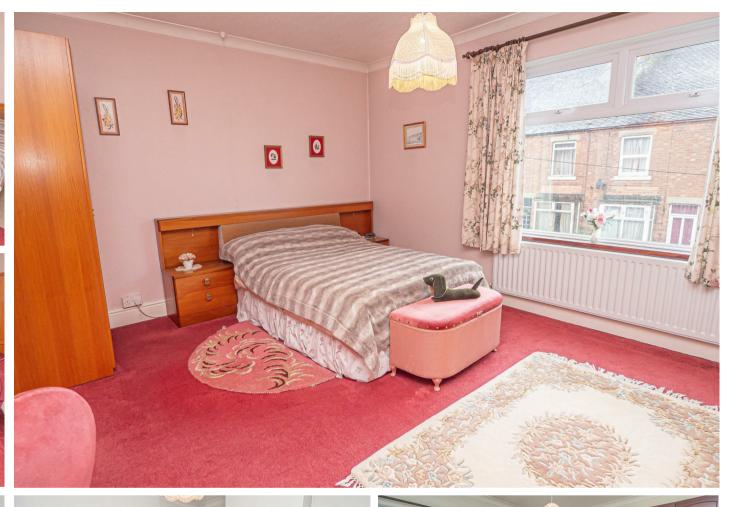

#### BEDROOM I I6'5 x I2'2 Upvc double glazed window and radiator.

BEDROOM 2 13'3 x 12'4 Two upvc double glazed windows and radiator.

BEDROOM 3 I2'I x II'8 Radiator and upvc double glazed window to the rear with views over garden and countryside.