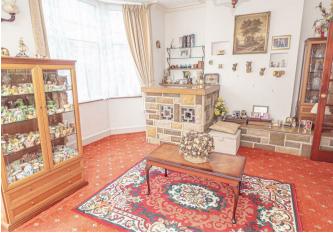

## SITTING ROOM

13'3 x 12'1

Two pvc double glazed windows, living flame coal effect fire with surround, door into the hall and kitchen.