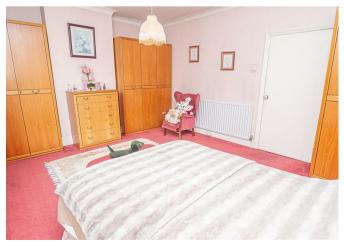

#### BEDROOM I I6'5 x I2'2 Upvc double glazed window and radiator.

BEDROOM 2 13'3 x 12'4 Two upvc double glazed windows and radiator.

BEDROOM 3 I2'I x II'8 Radiator and upvc double glazed window to the rear with views over garden and countryside.