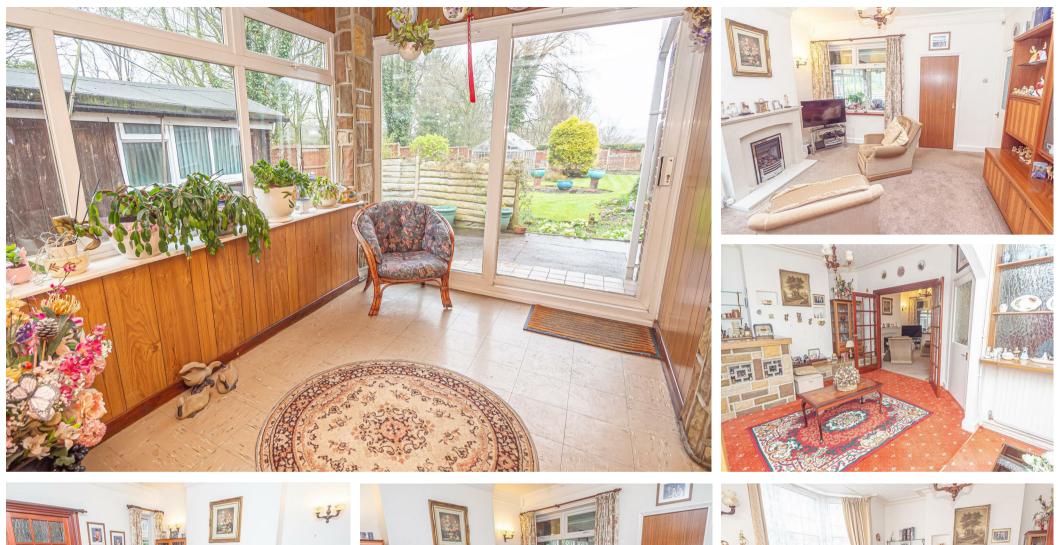

#### LOUNGE 16'5 x 14'7

Upvc entrance door into the lounge, upvc double glazed bay window to the front, radiator and a fitted bar. Door into the hall and double doors into the sitting room.

## SITTING ROOM

13'3 x 12'1

Two pvc double glazed windows, living flame coal effect fire with surround, door into the hall and kitchen.

#### KITCHEN 17'8 x 11'9

Fitted wall mounted, base and drawer units with work surfaces and a sink and drainer unit. Fitted electric oven and hob, space for a fridge and freezer, radiator, storage cupboard, upvc double glazed window to the rear and a window and door into the conservatory.

## CONSERVATORY

II'9 x 7'3

Double glazed windows and patio doors onto the garden.

#### HALL

Original stair case to the first floor, radiator, under stairs storage cupboard.

FIRST FLOOR LANDING

Storage cupboard and doors to -