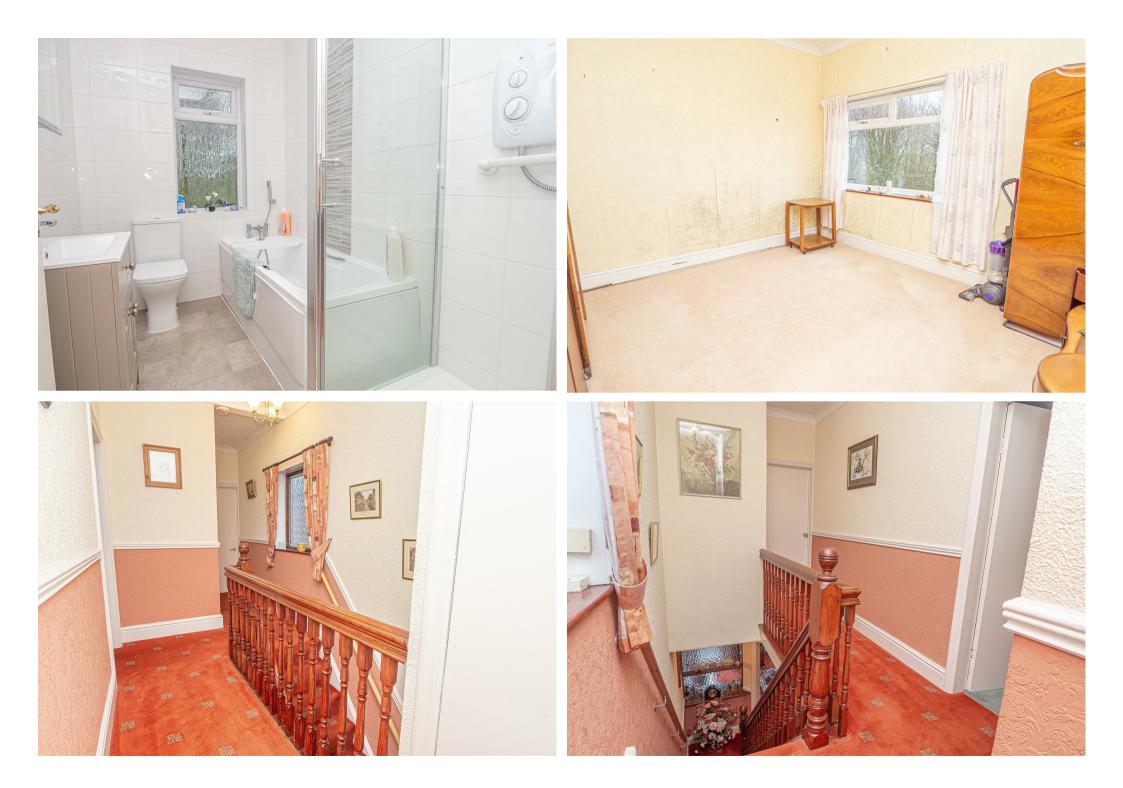

### BATHROOM

Re-fitted suite comprising a panel enclosed bath, walk in shower, low flush wc, vanity sink unit with wash hand basin and storage cupboard, radiator and upvc double glazed window.

#### BEDROOM I I6'5 x I2'2 Upvc double glazed window and radiator.

BEDROOM 2 13'3 x 12'4 Two upvc double glazed windows and radiator.

BEDROOM 3 I2'I x II'8 Radiator and upvc double glazed window to the rear with views over garden and countryside.

#### HALL

Original stair case to the first floor, radiator, under stairs storage cupboard.

FIRST FLOOR LANDING

Storage cupboard and doors to -