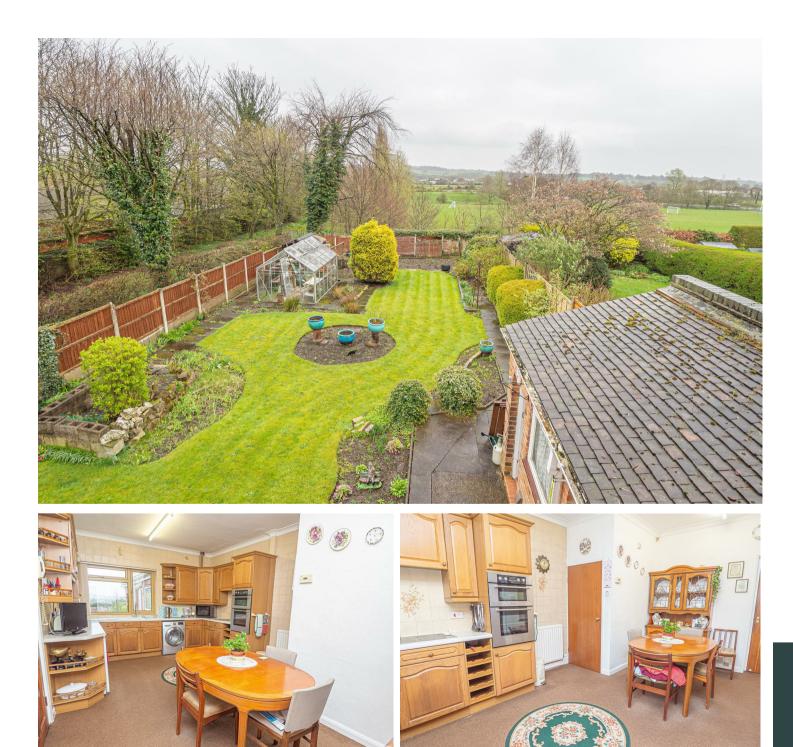

#### KITCHEN 17'8 x 11'9

Fitted wall mounted, base and drawer units with work surfaces and a sink and drainer unit. Fitted electric oven and hob, space for a fridge and freezer, radiator, storage cupboard, upvc double glazed window to the rear and a window and door into the conservatory.

## OUTSIDE

Side double width drive, single garage, large workshop, covered storage area. The rear garden offers a good size lawn width mature borders, patio area and greenhouse.

https://www.abodemidlands.co.ul