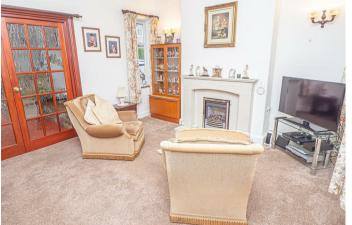

## SITTING ROOM

13'3 x 12'1

Two pvc double glazed windows, living flame coal effect fire with surround, door into the hall and kitchen.