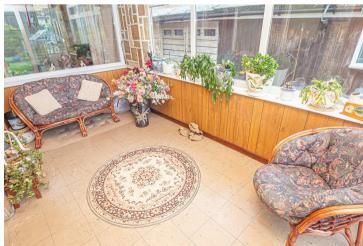

## CONSERVATORY

II'9 x 7'3

Double glazed windows and patio doors onto the garden.