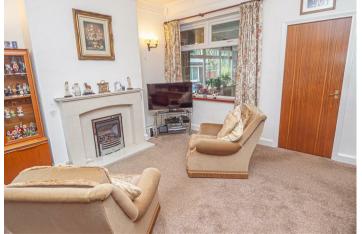

## SITTING ROOM

13'3 x 12'1

Two pvc double glazed windows, living flame coal effect fire with surround, door into the hall and kitchen.