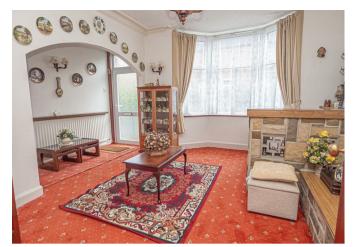

#### LOUNGE 16'5 x 14'7

Upvc entrance door into the lounge, upvc double glazed bay window to the front, radiator and a fitted bar. Door into the hall and double doors into the sitting room.

## SITTING ROOM

13'3 x 12'1

Two pvc double glazed windows, living flame coal effect fire with surround, door into the hall and kitchen.