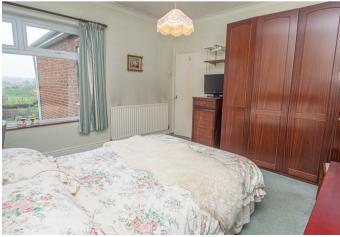

#### BEDROOM I I6'5 x I2'2 Upvc double glazed window and radiator.

BEDROOM 2 13'3 x 12'4 Two upvc double glazed windows and radiator.

BEDROOM 3 I2'I x II'8 Radiator and upvc double glazed window to the rear with views over garden and countryside.