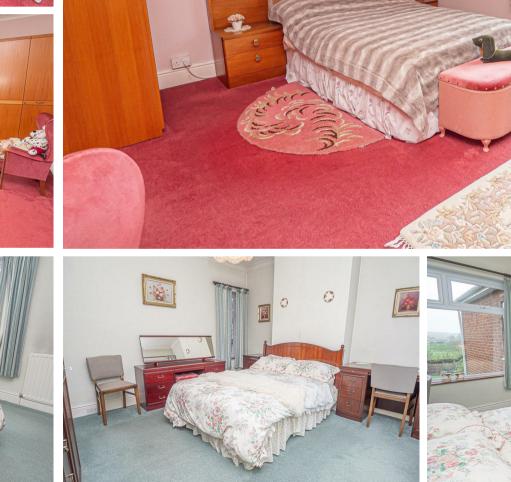

#### BEDROOM I I6'5 x I2'2 Upvc double glazed window and radiator.

BEDROOM 2 13'3 x 12'4 Two upvc double glazed windows and radiator.

BEDROOM 3 I2'I x II'8 Radiator and upvc double glazed window to the rear with views over garden and countryside.