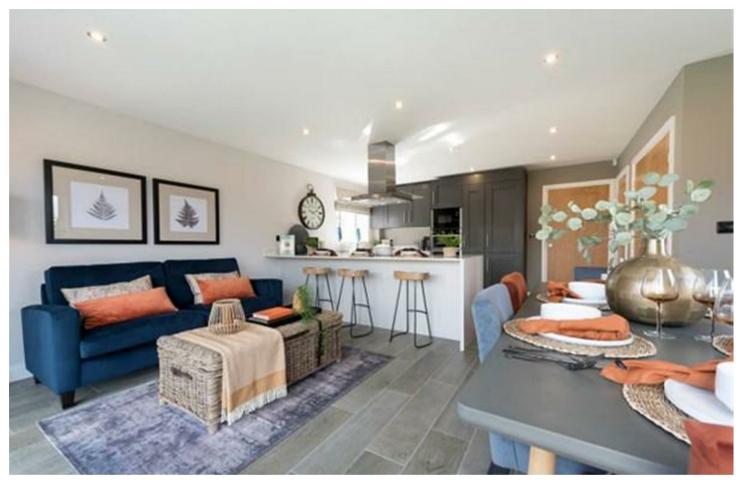

## The Blackwell

The symmetry of this home creates a beautiful frontage with a welcoming entrance. A contemporary spacious home, it has been designed for couples and young families with great living accommodation that provides good entertainment space and good family living space. The open plan kitchen and dining room is really bright with French doors leading out onto a private garden and additional windows to add to the light airy space. The kitchen is designed and manufactured by a British kitchen company, complete with appliances and a great peninsula looking over the dining and family space. There is an innovative utility zone providing ideal space for laundry appliances without compromising kitchen space. There is plenty of space for dining and for casual seating overlooking the garden. When you want to work from home, there is a great study with built-in storage. The living room is also designed with light at its core, with double doors leading onto the garden at the rear and a large picture window to the front.