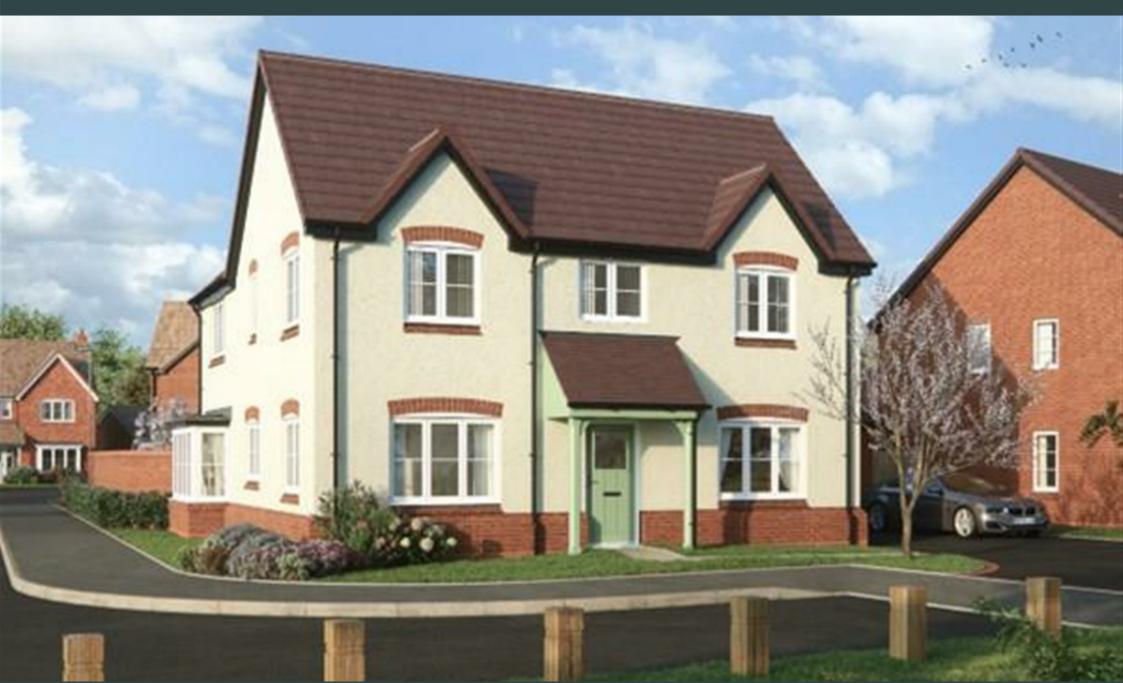

## The Blackwell

The symmetry of this home creates a beautiful frontage with a welcoming entrance. A contemporary spacious home, it has been designed for couples and young families with great living accommodation that provides good entertainment space and good family living space. The open plan kitchen and dining room is really bright with French doors leading out onto a private garden and additional windows to add to the light airy space. The kitchen is designed and manufactured by a British kitchen company, complete with appliances and a great peninsula looking over the dining and family space. There is an innovative utility zone providing ideal space for laundry appliances without compromising kitchen space. There is plenty of space for dining and for casual seating overlooking the garden. When you want to work from home, there is a great study with built-in storage. The living room is also designed with light at its core, with double doors leading onto the garden at the rear and a large picture window to the front.

Upstairs there are four good-sized bedrooms and a family bathroom. The landing is a good size with light from a feature window. The master bedroom has built in wardrobes and its own en-suite with your choice of Porcelanosa tiling to complement the contemporary white sanitaryware. Outside, there is a private paved driveway and separate single garage.