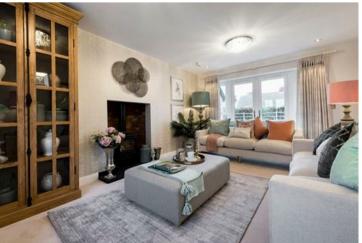

## The Blackwell

The symmetry of this home creates a beautiful frontage with a welcoming entrance. A contemporary spacious home, it has been designed for couples and young families with great living accommodation that provides good entertainment space and good family living space. The open plan kitchen and dining room is really bright with French doors leading out onto a private garden and additional windows to add to the light airy space. The kitchen is designed and manufactured by a British kitchen company, complete with appliances and a great peninsula looking over the dining and family space. There is an innovative utility zone providing ideal space for laundry appliances without compromising kitchen space. There is plenty of space for dining and for casual seating overlooking the garden. When you want to work from home, there is a great study with built-in storage. The living room is also designed with light at its core, with double doors leading onto the garden at the rear and a large picture window to the front.