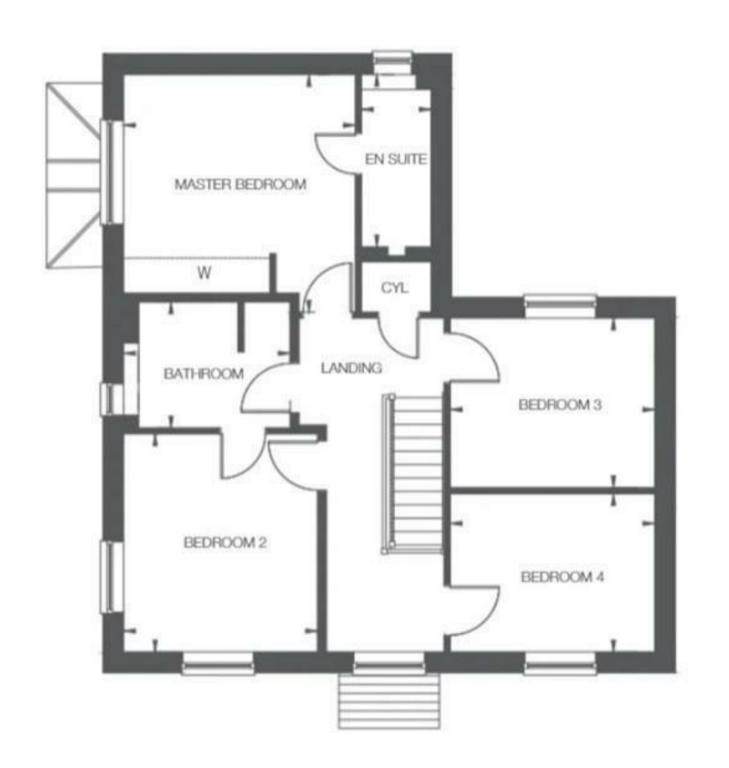

Upstairs there are four good-sized bedrooms and a family bathroom. The landing is a good size with light from a feature window. The master bedroom has built in wardrobes and its own en-suite with your choice of Porcelanosa tiling to complement the contemporary white sanitaryware. Outside, there is a private paved driveway and separate single garage.