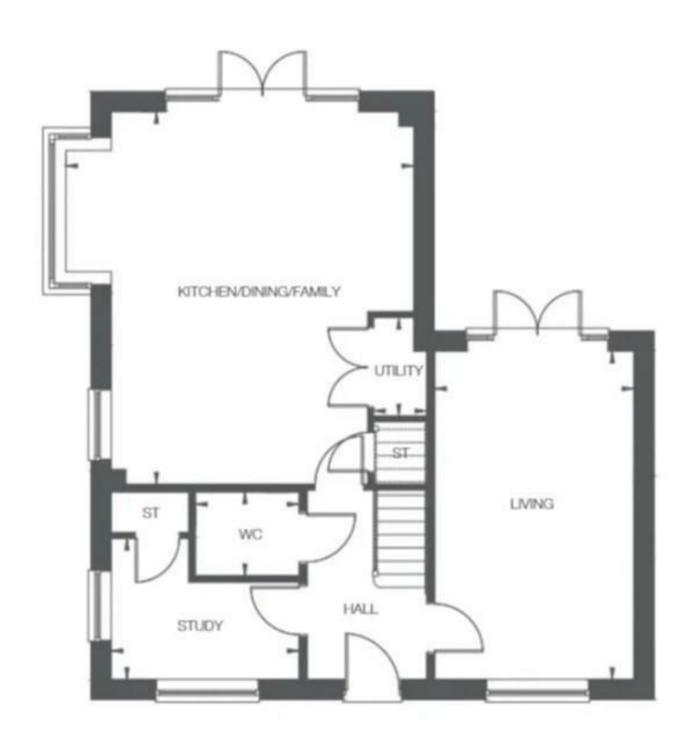

## The Blackwell

The symmetry of this home creates a beautiful frontage with a welcoming entrance. A contemporary spacious home, it has been designed for couples and young families with great living accommodation that provides good entertainment space and good family living space. The open plan kitchen and dining room is really bright with French doors leading out onto a private garden and additional windows to add to the light airy space. The kitchen is designed and manufactured by a British kitchen company, complete with appliances and a great peninsula looking over the dining and family space. There is an innovative utility zone providing ideal space for laundry appliances without compromising kitchen space. There is plenty of space for dining and for casual seating overlooking the garden. When you want to work from home, there is a great study with built-in storage. The living room is also designed with light at its core, with double doors leading onto the garden at the rear and a large picture window to the front.