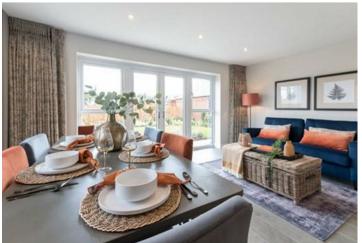

## The Blackwell

The symmetry of this home creates a beautiful frontage with a welcoming entrance. A contemporary spacious home, it has been designed for couples and young families with great living accommodation that provides good entertainment space and good family living space. The open plan kitchen and dining room is really bright with French doors leading out onto a private garden and additional windows to add to the light airy space. The kitchen is designed and manufactured by a British kitchen company, complete with appliances and a great peninsula looking over the dining and family space. There is an innovative utility zone providing ideal space for laundry appliances without compromising kitchen space. There is plenty of space for dining and for casual seating overlooking the garden. When you want to work from home, there is a great study with built-in storage. The living room is also designed with light at its core, with double doors leading onto the garden at the rear and a large picture window to the front.