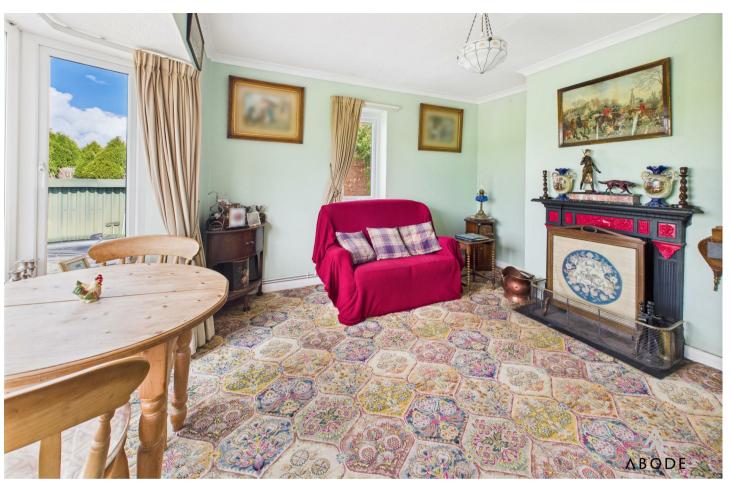

## LOUNGE

12'0 x 12'0

Upvc double glazed window to the front offering stunning views. Feature cast iron open fireplace and radiator.