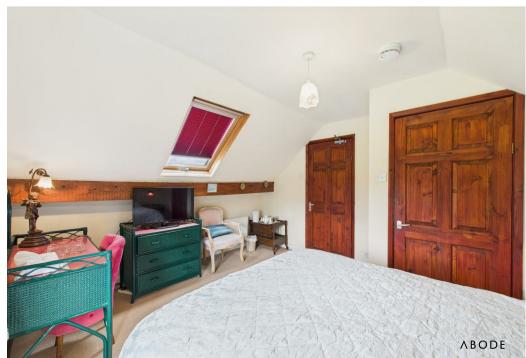

## **BEDROOM**

 $12'0 \times 10'10$ 

Sky light window and a upvc double glazed window to the side, radiator and door to -

# **BEDROOM**

12'l x 11'6

Sky light window, radiator and a door to -