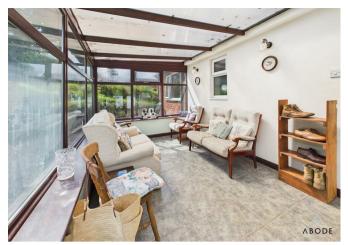

# **CONSERVATORY**

14'9 x 8'9

A brick base with upvc double glazed window and a door to side. Tiled floor.