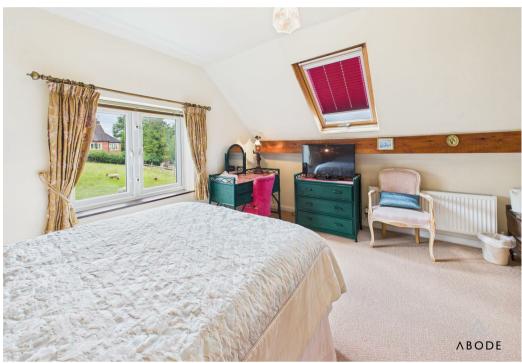

## **BEDROOM**

 $12'0 \times 10'10$ 

Sky light window and a upvc double glazed window to the side, radiator and door to -

# **BEDROOM**

12'l x 11'6

Sky light window, radiator and a door to -