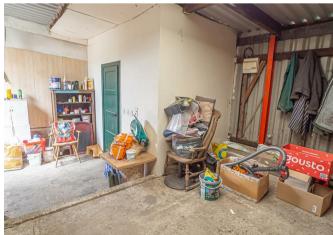

## **WORKSHOP**

24'8 x 13'10

Power and lights and a shower room with shower cubicle, low flush wc, wash hand basin.