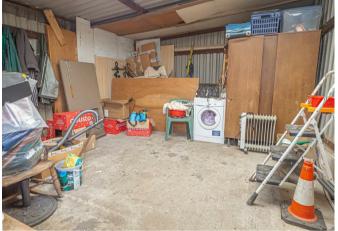

## **WORKSHOP**

24'8 x 13'10

Power and lights and a shower room with shower cubicle, low flush wc, wash hand basin.