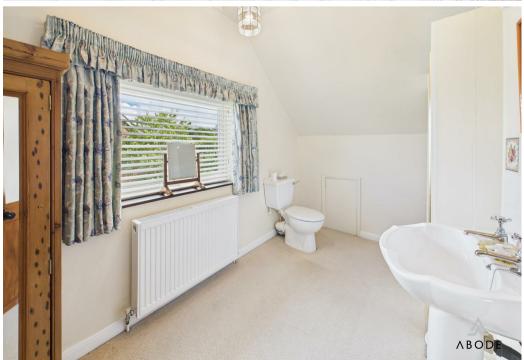

### **BATHROOM**

Panel enclosed bath with a mixer tap and shower handset, low flush wc, vanity sink unit with a wash hand basin and storage under. Towel radiator and a upvc double glazed window.