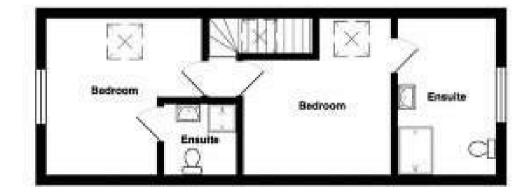

### FIRST FLOOR LANDING

Sky light window and doors to -

## **BEDROOM**

 $12'0 \times 10'10$ 

Sky light window and a upvc double glazed window to the side, radiator and door to -

### **EN SUITE**

Enclosed shower cubicle, low flush wc, wash hand basin and a radiator.

# **BEDROOM**

12'l x 11'6

Sky light window, radiator and a door to -

### **EN SUITE**

Shower cubicle, low flush wc, wash hand basin, radiator and upvc double glazed window.