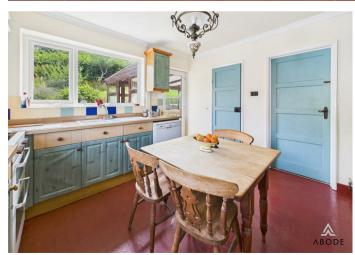

#### **BREAKFAST KITCHEN**

 $II'I0 \times II'I0$ 

Fitted units with work surfaces and a sink and drainer unit. Plumbing and space for a dishwasher, space and cooker point with fitted hood, radiator, upvc double glazed window, quarry tiled floor, door to the conservatory and lounge.

Walk-in pantry with shelves, quarry tiled floor, plumbing and space for a washing machine.