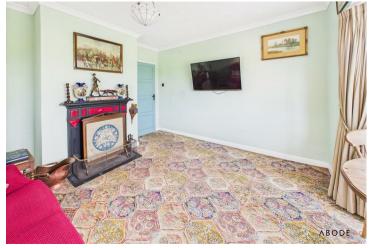

## LOUNGE

12'0 x 12'0

Upvc double glazed window to the front offering stunning views. Feature cast iron open fireplace and radiator.