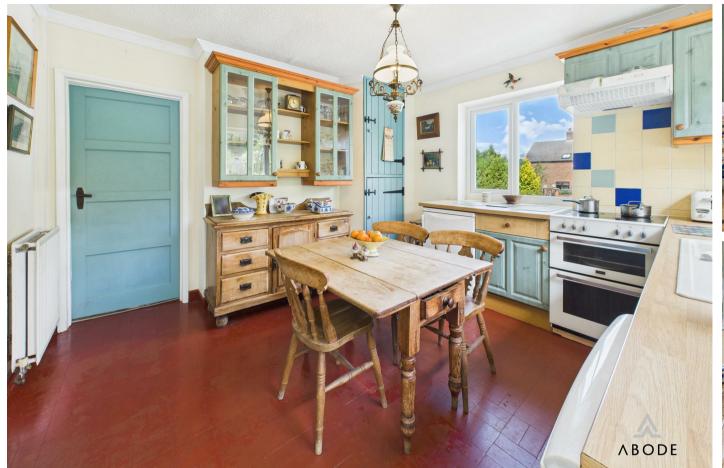

#### **BREAKFAST KITCHEN**

 $II'I0 \times II'I0$ 

Fitted units with work surfaces and a sink and drainer unit. Plumbing and space for a dishwasher, space and cooker point with fitted hood, radiator, upvc double glazed window, quarry tiled floor, door to the conservatory and lounge.

Walk-in pantry with shelves, quarry tiled floor, plumbing and space for a washing machine.