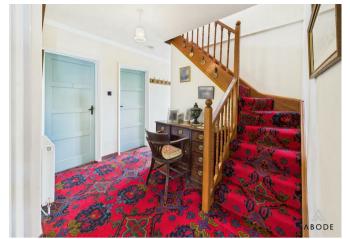

ght window and a upvc double glazed window to the side, radiator and door to -

### **EN SUITE**

Enclosed shower cubicle, low flush wc, wash hand basin and a radiator.

# **BEDROOM**

12'l x 11'6

Sky light window, radiator and a door to -

### **EN SUITE**

Shower cubicle, low flush wc, wash hand basin, radiator and upvc double glazed window.

# **OUTSIDE**

Double wrought iron gates leads to ample parking and turning area. The front garden is mainly laid to lawn with mature plants and shrubs, side gravelled area. The front offers a raised paved patio area offering a perfect seating area to enjoy the views. Beyond the parking is the paddock/garden with a wildlife pond.

## **WORKSHOP**

24'8 x 13'10

Power and lights and a shower room with shower cubicle, low flush wc, wash hand basin.