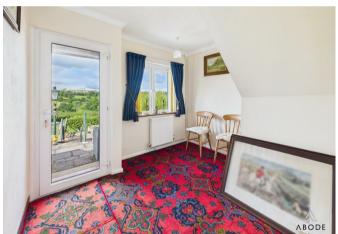

### BEDROOM/RECEPTION ROOM

II'6 x II'I0

Upvc double glazed bay window to the front with amazing views over the countryside and another window to the side. Radiator.

# BEDROOM/RECEPTION ROOM

II'9 x II'5

Upvc double glazed windows to the rear and side and a radiator.