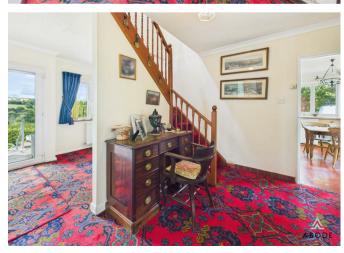

### RECEPTION HALL/DINER

9'10 x 8'8

Upvc double glazed window to the front, radiator.

#### **INNER HALL**

g'q x q'3

Stairs to the first floor, radiator and doors to -