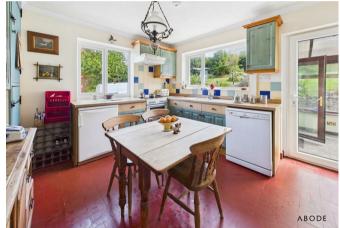

#### **BREAKFAST KITCHEN**

 $II'I0 \times II'I0$ 

Fitted units with work surfaces and a sink and drainer unit. Plumbing and space for a dishwasher, space and cooker point with fitted hood, radiator, upvc double glazed window, quarry tiled floor, door to the conservatory and lounge.

Walk-in pantry with shelves, quarry tiled floor, plumbing and space for a washing machine.