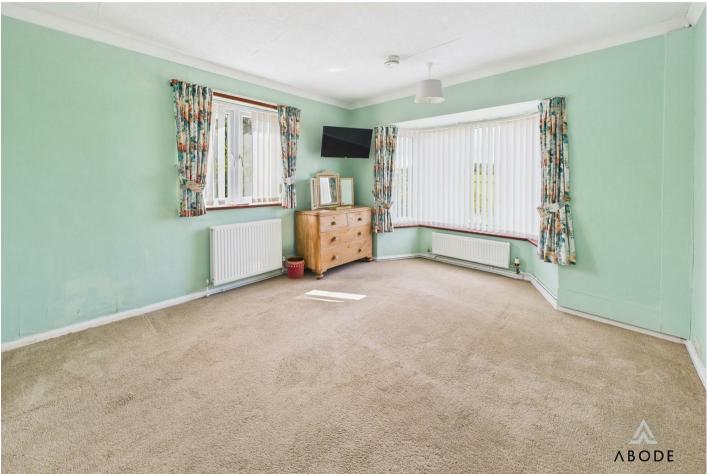

### BEDROOM/RECEPTION ROOM

II'6 x II'I0

Upvc double glazed bay window to the front with amazing views over the countryside and another window to the side. Radiator.

# BEDROOM/RECEPTION ROOM

II'9 x II'5

Upvc double glazed windows to the rear and side and a radiator.