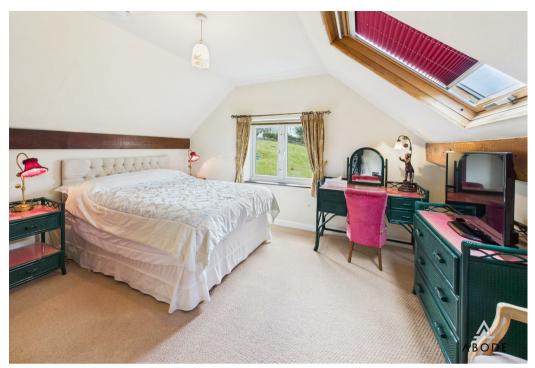

## **BEDROOM**

 $12'0 \times 10'10$ 

Sky light window and a upvc double glazed window to the side, radiator and door to -

# **BEDROOM**

12'l x 11'6

Sky light window, radiator and a door to -