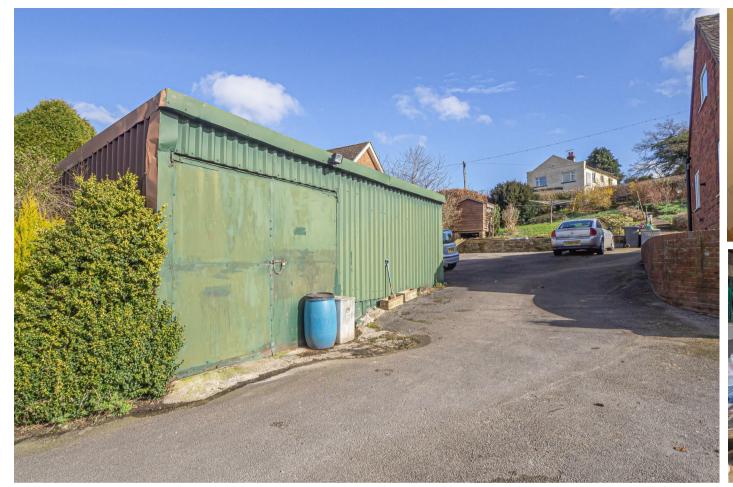

# **OUTSIDE**

Double wrought iron gates leads to ample parking and turning area. The front garden is mainly laid to lawn with mature plants and shrubs, side gravelled area. The front offers a raised paved patio area offering a perfect seating area to enjoy the views. Beyond the parking is the paddock/garden with a wildlife pond.

## **WORKSHOP**

24'8 x 13'10

Power and lights and a shower room with shower cubicle, low flush wc, wash hand basin.