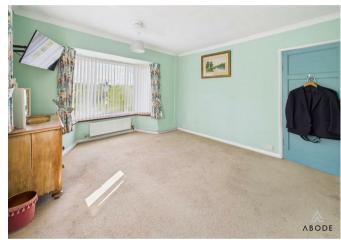

### BEDROOM/RECEPTION ROOM

II'6 x II'I0

Upvc double glazed bay window to the front with amazing views over the countryside and another window to the side. Radiator.

# BEDROOM/RECEPTION ROOM

II'9 x II'5

Upvc double glazed windows to the rear and side and a radiator.