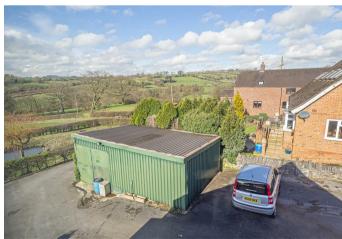

ample parking and LARGE

WORKSHOP/GARAGING with shower

room. This is a great opportunity to

purchase as a home and or business

with flexible use. In brief the property

offers a reception/dining hall, inner hall,

# **OUTSIDE**

Double wrought iron gates leads to ample parking and turning area. The front garden is mainly laid to lawn with mature plants and shrubs, side gravelled area. The front offers a raised paved patio area offering a perfect seating area to enjoy the views. Beyond the parking is the paddock/garden with a wildlife pond.

## **WORKSHOP**

24'8 x 13'10

Power and lights and a shower room with shower cubicle, low flush wc, wash hand basin.