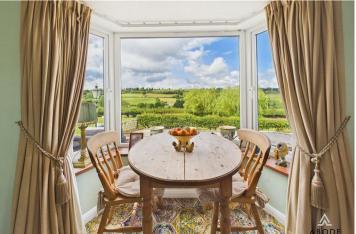

### BEDROOM/RECEPTION ROOM

II'6 x II'I0

Upvc double glazed bay window to the front with amazing views over the countryside and another window to the side. Radiator.