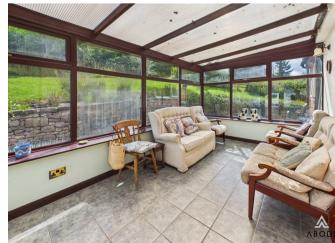

# **CONSERVATORY**

14'9 x 8'9

A brick base with upvc double glazed window and a door to side. Tiled floor.