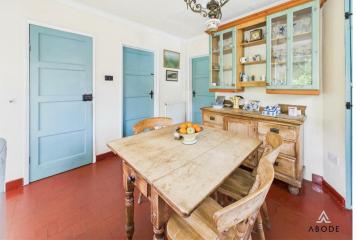

#### **BREAKFAST KITCHEN**

 $II'I0 \times II'I0$ 

Fitted units with work surfaces and a sink and drainer unit. Plumbing and space for a dishwasher, space and cooker point with fitted hood, radiator, upvc double glazed window, quarry tiled floor, door to the conservatory and lounge.