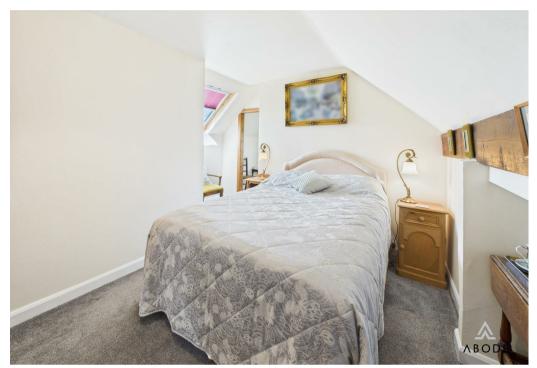

## **BEDROOM**

 $12'0 \times 10'10$ 

Sky light window and a upvc double glazed window to the side, radiator and door to -

# **BEDROOM**

12'l x 11'6

Sky light window, radiator and a door to -