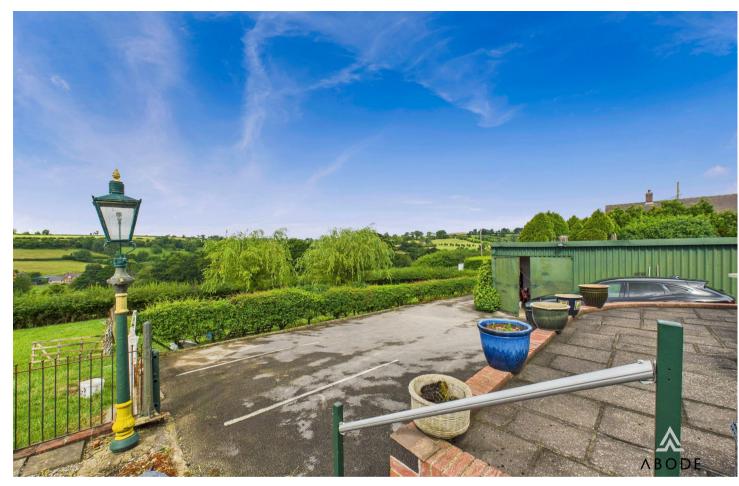

# **OUTSIDE**

Double wrought iron gates leads to ample parking and turning area. The front garden is mainly laid to lawn with mature plants and shrubs, side gravelled area. The front offers a raised paved patio area offering a perfect seating area to enjoy the views. Beyond the parking is the paddock/garden with a wildlife pond.