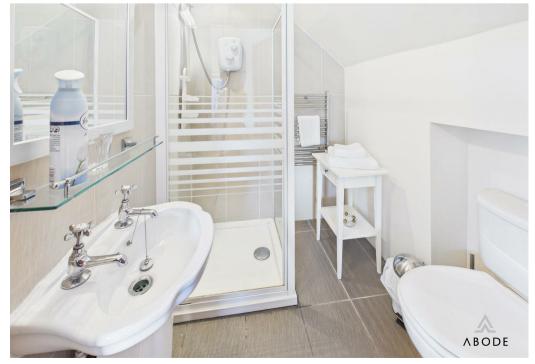

### **BATHROOM**

Panel enclosed bath with a mixer tap and shower handset, low flush wc, vanity sink unit with a wash hand basin and storage under. Towel radiator and a upvc double glazed window.

### **EN SUITE**

Enclosed shower cubicle, low flush wc, wash hand basin and a radiator.

### **EN SUITE**

Shower cubicle, low flush wc, wash hand basin, radiator and upvc double glazed window.