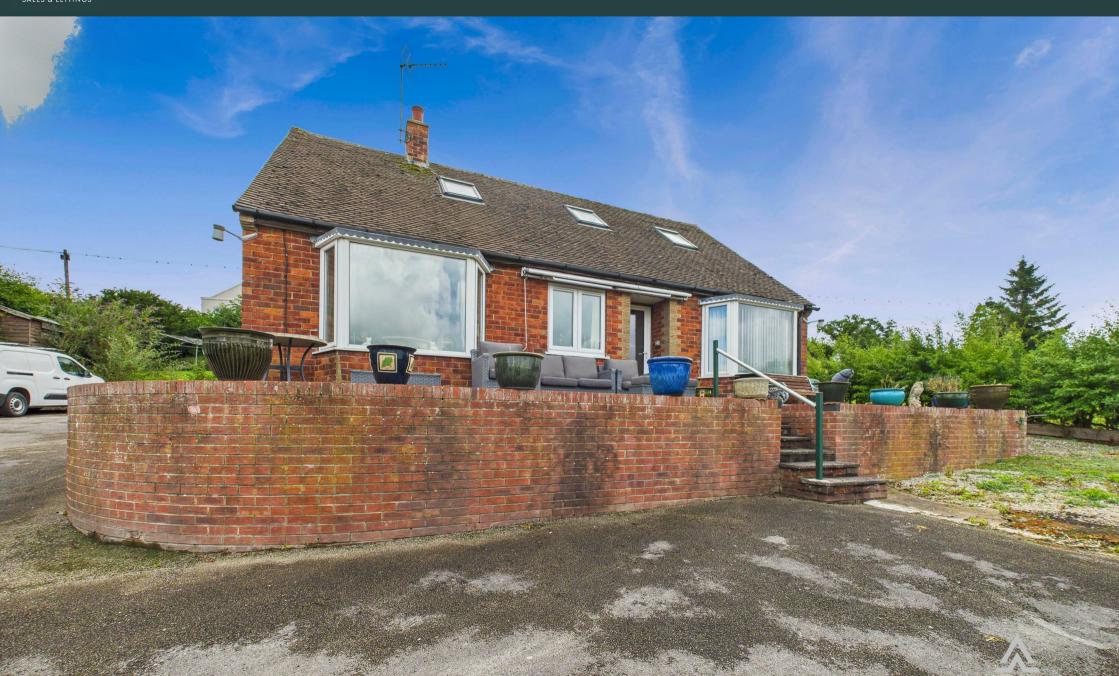

Bungalow, Fenny Bentley, Derbyshire, DE6 ILA £455,000

https://www.abodemidlands.co.uk

\*\*\*\* STUNNING COUNTRYSIDE VIEWS

\*\*\*\* PREVIOUSLY RUN AS A SUCCESSFUL

B & B \*\*\*\* Located on the edge of

Ashbourne with panoramic views,

ample parking and LARGE

WORKSHOP/GARAGING with shower

room. This is a great opportunity to

purchase as a home and or business

with flexible use. In brief the property

offers a reception/dining hall, inner hall,

# **OUTSIDE**

Double wrought iron gates leads to ample parking and turning area. The front garden is mainly laid to lawn with mature plants and shrubs, side gravelled area. The front offers a raised paved patio area offering a perfect seating area to enjoy the views. Beyond the parking is the paddock/garden with a wildlife pond.