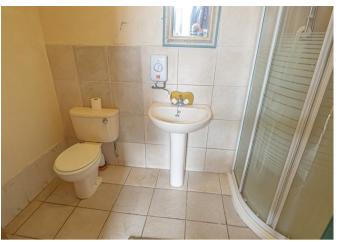

### **EN SUITE**

Enclosed shower cubicle, low flush wc, wash hand basin and a radiator.

### **EN SUITE**

Shower cubicle, low flush wc, wash hand basin, radiator and upvc double glazed window.