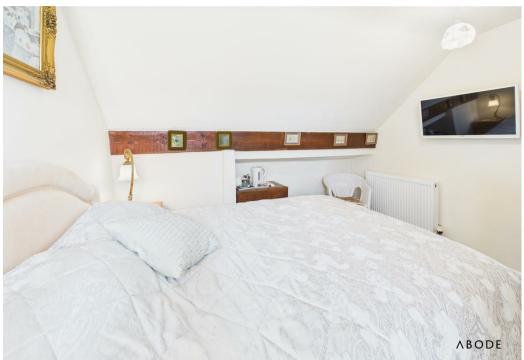

### BEDROOM/RECEPTION ROOM

II'6 x II'I0

Upvc double glazed bay window to the front with amazing views over the countryside and another window to the side. Radiator.

# BEDROOM/RECEPTION ROOM

II'9 x II'5

Upvc double glazed windows to the rear and side and a radiator.