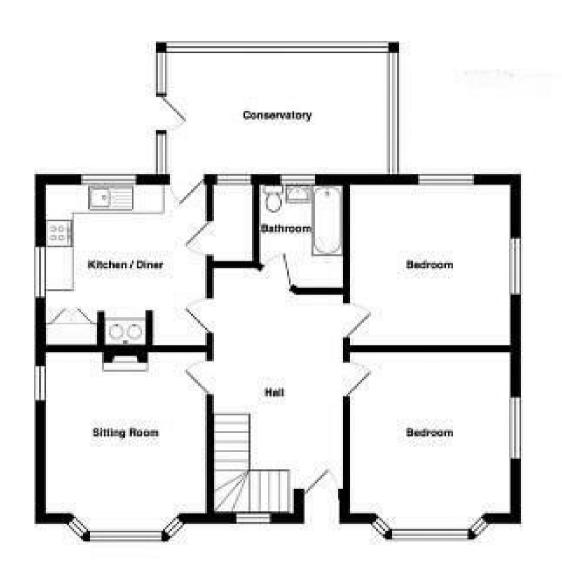

#### **ENTRANCE**

Storm porch with a quarry tiled floor, upvc double glazed door into -

### RECEPTION HALL/DINER

9'10 x 8'8

Upvc double glazed window to the front, radiator.

#### **INNER HALL**

g'q x q'3

Stairs to the first floor, radiator and doors to -

#### **BREAKFAST KITCHEN**

 $II'I0 \times II'I0$ 

Fitted units with work surfaces and a sink and drainer unit. Plumbing and space for a dishwasher, space and cooker point with fitted hood, radiator, upvc double glazed window, quarry tiled floor, door to the conservatory and lounge.

Walk-in pantry with shelves, quarry tiled floor, plumbing and space for a washing machine.

## LOUNGE

12'0 x 12'0

Upvc double glazed window to the front offering stunning views. Feature cast iron open fireplace and radiator.

# **CONSERVATORY**

14'9 x 8'9

A brick base with upvc double glazed window and a door to side. Tiled floor.

### BEDROOM/RECEPTION ROOM

II'6 x II'I0

Upvc double glazed bay window to the front with amazing views over the countryside and another window to the side. Radiator.

# BEDROOM/RECEPTION ROOM

II'9 x II'5

Upvc double glazed windows to the rear and side and a radiator.

### **BATHROOM**

Panel enclosed bath with a mixer tap and shower handset, low flush wc, vanity sink unit with a wash hand basin and storage under. Towel radiator and a upvc double glazed window.