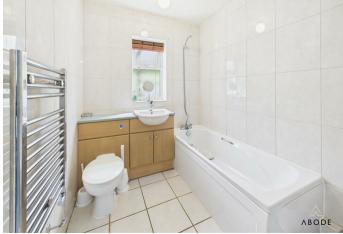

### **BATHROOM**

Panel enclosed bath with a mixer tap and shower handset, low flush wc, vanity sink unit with a wash hand basin and storage under. Towel radiator and a upvc double glazed window.