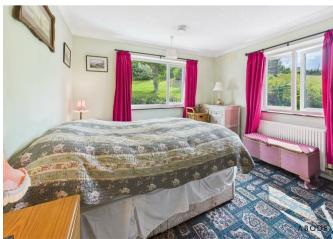

## **BEDROOM**

 $12'0 \times 10'10$ 

Sky light window and a upvc double glazed window to the side, radiator and door to -

# **BEDROOM**

12'l x 11'6

Sky light window, radiator and a door to -