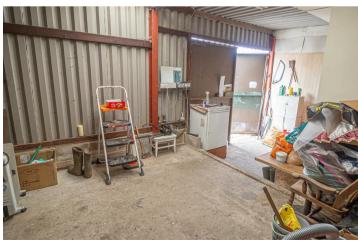

## **WORKSHOP**

24'8 x 13'10

Power and lights and a shower room with shower cubicle, low flush wc, wash hand basin.