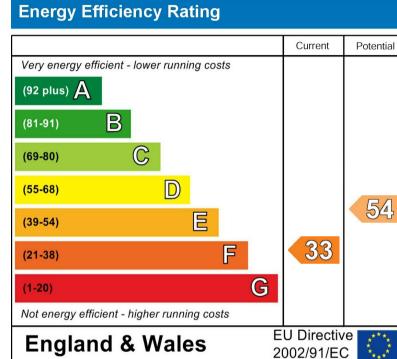

the side, radiator and door to -

### **EN SUITE**

Enclosed shower cubicle, low flush wc, wash hand basin and a radiator.

# **BEDROOM**

12'l x 11'6

Sky light window, radiator and a door to -

### **EN SUITE**

Shower cubicle, low flush wc, wash hand basin, radiator and upvc double glazed window.

# **OUTSIDE**

Double wrought iron gates leads to ample parking and turning area. The front garden is mainly laid to lawn with mature plants and shrubs, side gravelled area. The front offers a raised paved patio area offering a perfect seating area to enjoy the views. Beyond the parking is the paddock/garden with a wildlife pond.

## **WORKSHOP**

24'8 x 13'10

Power and lights and a shower room with shower cubicle, low flush wc, wash hand basin.