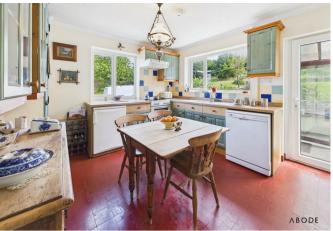

#### **BREAKFAST KITCHEN**

 $II'I0 \times II'I0$ 

Fitted units with work surfaces and a sink and drainer unit. Plumbing and space for a dishwasher, space and cooker point with fitted hood, radiator, upvc double glazed window, quarry tiled floor, door to the conservatory and lounge.

Walk-in pantry with shelves, quarry tiled floor, plumbing and space for a washing machine.