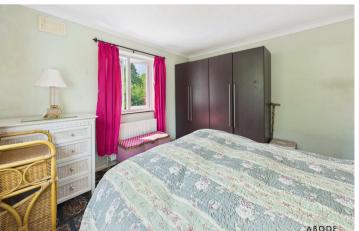

## **BEDROOM**

 $12'0 \times 10'10$ 

Sky light window and a upvc double glazed window to the side, radiator and door to -

# **BEDROOM**

12'l x 11'6

Sky light window, radiator and a door to -