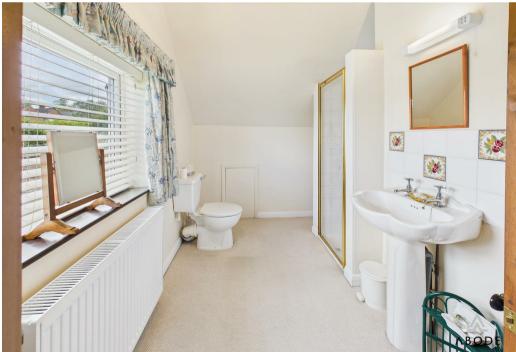

### **BATHROOM**

Panel enclosed bath with a mixer tap and shower handset, low flush wc, vanity sink unit with a wash hand basin and storage under. Towel radiator and a upvc double glazed window.