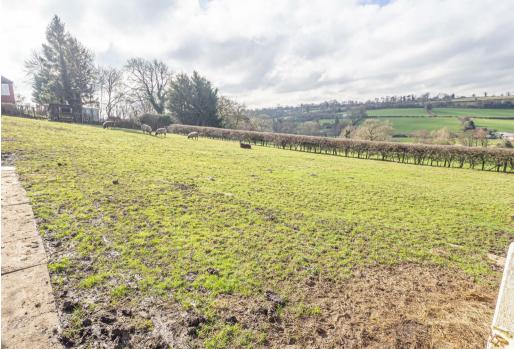

# **OUTSIDE**

Double wrought iron gates leads to ample parking and turning area. The front garden is mainly laid to lawn with mature plants and shrubs, side gravelled area. The front offers a raised paved patio area offering a perfect seating area to enjoy the views. Beyond the parking is the paddock/garden with a wildlife pond.