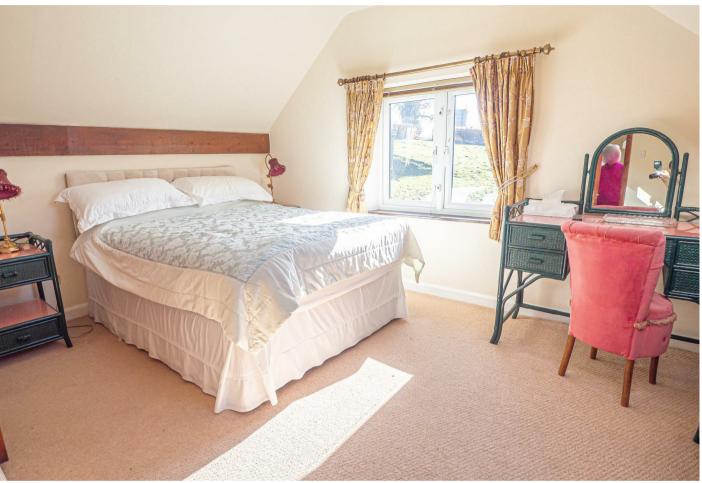

## BEDROOM/RECEPTION ROOM

II'6 x II'I0

Upvc double glazed bay window to the front with amazing views over the countryside and another window to the side. Radiator.

# BEDROOM/RECEPTION ROOM

II'9 x II'5

Upvc double glazed windows to the rear and side and a radiator.