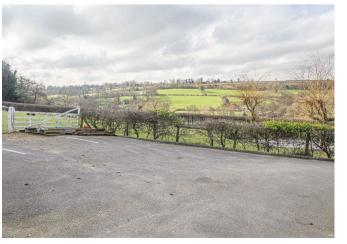

Bungalow, Fenny Bentley, Derbyshire, DE6 ILA £499,000

\*\*\*\* STUNNING COUNTRYSIDE VIEWS

\*\*\*\* PREVIOUSLY RUN AS A SUCCESSFUL

B & B \*\*\*\* Located on the edge of

Ashbourne with panoramic views,

ample parking and workshop with

#### LOUNGE

12'0 x 12'0

Upvc double glazed window to the front offering stunning views. Feature cast iron open fireplace and radiator.

## BEDROOM/RECEPTION ROOM

II'6 x II'I0

Upvc double glazed bay window to the front with amazing views over the countryside and another window to the side. Radiator.

# **OUTSIDE**

Double wrought iron gates leads to ample parking and turning area. The front garden is mainly laid to lawn with mature plants and shrubs, side gravelled area. The front offers a raised paved patio area offering a perfect seating area to enjoy the views. Beyond the parking is the paddock/garden with a wildlife pond.