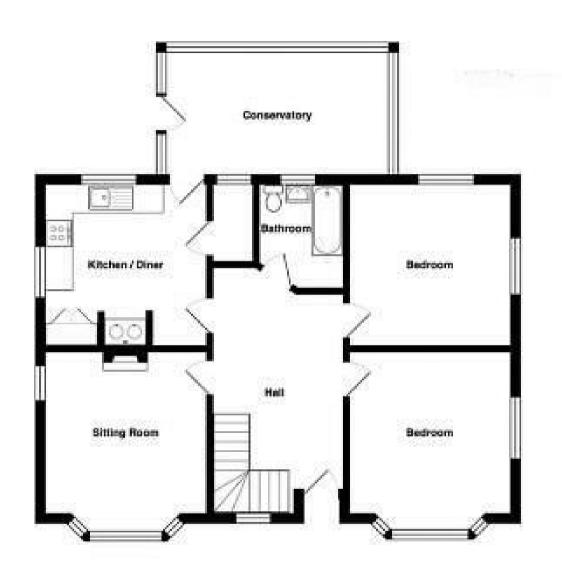

shower room. This is a great opportunity

to purchase as a home and or business

with flexible use. In brief the property

offers a reception/dining hall, inner hall,

lounge and fitted breakfast kitchen.

Conservatory and ground floor bathroom, FOUR bedrooms in total, two on the ground floor and two on the first floor both with en suite shower rooms.

## RECEPTION HALL/DINER

9'10 x 8'8

Upvc double glazed window to the front, radiator.

#### **INNER HALL**

g'q x q'3

Stairs to the first floor, radiator and doors to -

#### **BREAKFAST KITCHEN**

 $II'I0 \times II'I0$ 

Fitted units with work surfaces and a sink and drainer unit. Plumbing and space for a dishwasher, space and cooker point with fitted hood, radiator, upvc double glazed window, quarry tiled floor, door to the conservatory and lounge.

Walk-in pantry with shelves, quarry tiled floor, plumbing and space for a washing machine.

#### LOUNGE

12'0 x 12'0

Upvc double glazed window to the front offering stunning views. Feature cast iron open fireplace and radiator.

## **CONSERVATORY**

14'9 x 8'9

A brick base with upvc double glazed window and a door to side. Tiled floor.

## BEDROOM/RECEPTION ROOM

II'6 x II'I0

Upvc double glazed bay window to the front with amazing views over the countryside and another window to the side. Radiator.

# BEDROOM/RECEPTION ROOM

II'9 x II'5

Upvc double glazed windows to the rear and side and a radiator.

## **BATHROOM**

Panel enclosed bath with a mixer tap and shower handset, low flush wc, vanity sink unit with a wash hand basin and storage under. Towel radiator and a upvc double glazed window.

## FIRST FLOOR LANDING

Sky light window and doors to -