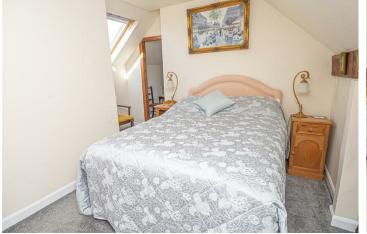

## **BEDROOM**

12'0 x 10'10

Sky light window and a upvc double glazed window to the side, radiator and door to -

# **BEDROOM**

12'l x 11'6

Sky light window, radiator and a door to -