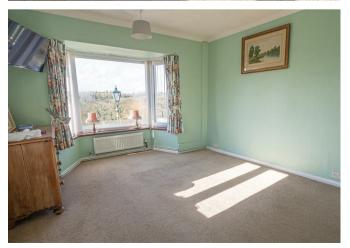

# BEDROOM/RECEPTION ROOM

II'9 x II'5

Upvc double glazed windows to the rear and side and a radiator.