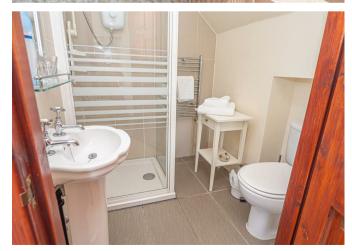

## **BATHROOM**

Panel enclosed bath with a mixer tap and shower handset, low flush wc, vanity sink unit with a wash hand basin and storage under. Towel radiator and a upvc double glazed window.

## **EN SUITE**

Enclosed shower cubicle, low flush wc, wash hand basin and a radiator.

# **EN SUITE**

Shower cubicle, low flush wc, wash hand basin, radiator and upvc double glazed window.