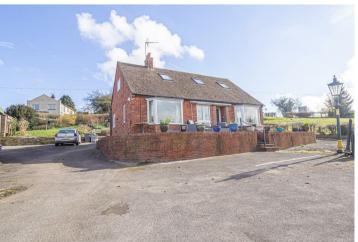

Bungalow, Fenny Bentley, Derbyshire, DE6 ILA £499,000

\*\*\*\* STUNNING COUNTRYSIDE VIEWS

\*\*\*\* PREVIOUSLY RUN AS A SUCCESSFUL

B & B \*\*\*\* Located on the edge of

Ashbourne with panoramic views,

ample parking and workshop with

# **OUTSIDE**

Double wrought iron gates leads to ample parking and turning area. The front garden is mainly laid to lawn with mature plants and shrubs, side gravelled area. The front offers a raised paved patio area offering a perfect seating area to enjoy the views. Beyond the parking is the paddock/garden with a wildlife pond.