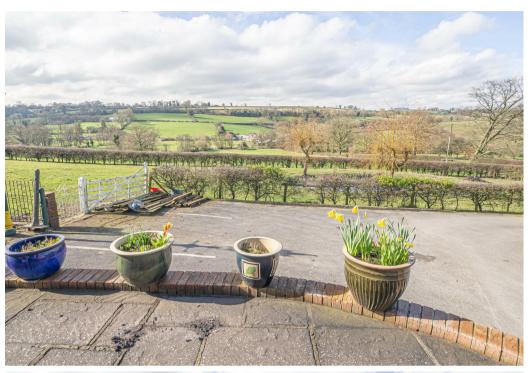

Bungalow, Fenny Bentley, Derbyshire, DE6 ILA £499,000

\*\*\*\* STUNNING COUNTRYSIDE VIEWS

\*\*\*\* PREVIOUSLY RUN AS A SUCCESSFUL

B & B \*\*\*\* Located on the edge of

Ashbourne with panoramic views,

ample parking and workshop with

#### LOUNGE

12'0 x 12'0

Upvc double glazed window to the front offering stunning views. Feature cast iron open fireplace and radiator.

## BEDROOM/RECEPTION ROOM

II'6 x II'I0

Upvc double glazed bay window to the front with amazing views over the countryside and another window to the side. Radiator.

# **OUTSIDE**

Double wrought iron gates leads to ample parking and turning area. The front garden is mainly laid to lawn with mature plants and shrubs, side gravelled area. The front offers a raised paved patio area offering a perfect seating area to enjoy the views. Beyond the parking is the paddock/garden with a wildlife pond.