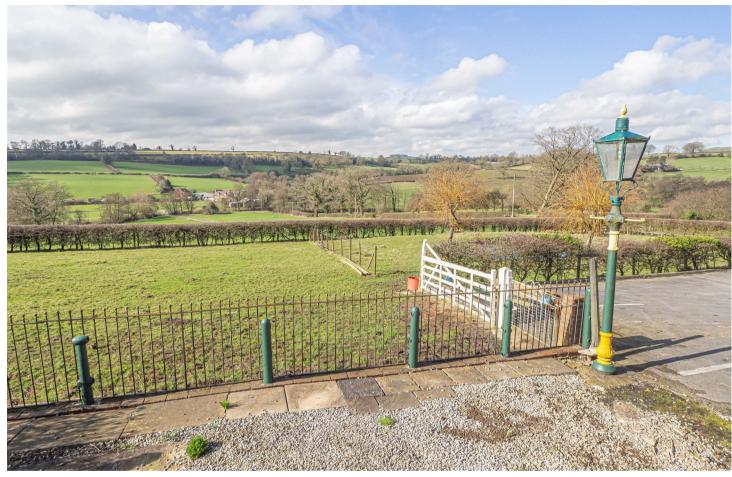

Bungalow, Fenny Bentley, Derbyshire, DE6 ILA £499,000

\*\*\*\* STUNNING COUNTRYSIDE VIEWS

\*\*\*\* PREVIOUSLY RUN AS A SUCCESSFUL

B & B \*\*\*\* Located on the edge of

Ashbourne with panoramic views,

ample parking and workshop with

# **OUTSIDE**

Double wrought iron gates leads to ample parking and turning area. The front garden is mainly laid to lawn with mature plants and shrubs, side gravelled area. The front offers a raised paved patio area offering a perfect seating area to enjoy the views. Beyond the parking is the paddock/garden with a wildlife pond.