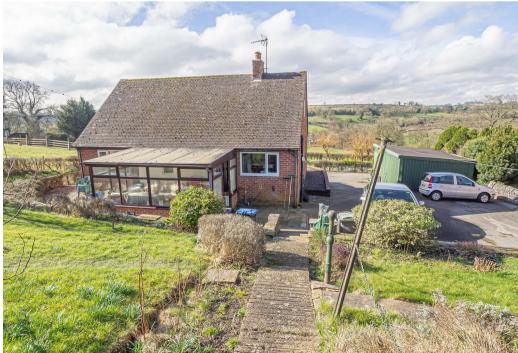

Bungalow, Fenny Bentley, Derbyshire, DE6 ILA £499,000

\*\*\*\* STUNNING COUNTRYSIDE VIEWS

\*\*\*\* PREVIOUSLY RUN AS A SUCCESSFUL

B & B \*\*\*\* Located on the edge of

Ashbourne with panoramic views,

ample parking and workshop with

# **OUTSIDE**

Double wrought iron gates leads to ample parking and turning area. The front garden is mainly laid to lawn with mature plants and shrubs, side gravelled area. The front offers a raised paved patio area offering a perfect seating area to enjoy the views. Beyond the parking is the paddock/garden with a wildlife pond.