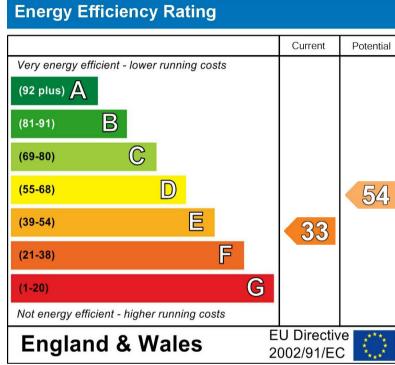

ndow to the side, radiator and door to -

## **EN SUITE**

Enclosed shower cubicle, low flush wc, wash hand basin and a radiator.

# **BEDROOM**

12'l x 11'6

Sky light window, radiator and a door to -

# **EN SUITE**

Shower cubicle, low flush wc, wash hand basin, radiator and upvc double glazed window.

# **OUTSIDE**

Double wrought iron gates leads to ample parking and turning area. The front garden is mainly laid to lawn with mature plants and shrubs, side gravelled area. The front offers a raised paved patio area offering a perfect seating area to enjoy the views. Beyond the parking is the paddock/garden with a wildlife pond.

# **WORKSHOP**

24'8 x 13'10

Power and lights and a shower room with shower cubicle, low flush wc, wash hand basin.