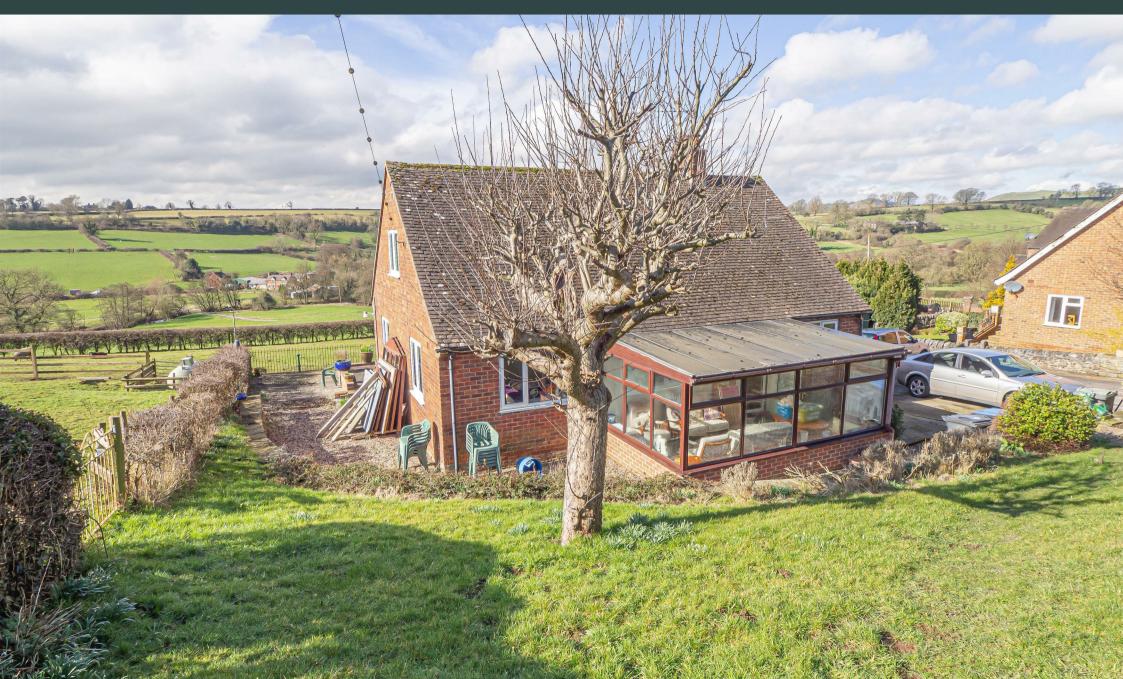

Bungalow, Fenny Bentley, Derbyshire, DE6 ILA £499,000

\*\*\*\* STUNNING COUNTRYSIDE VIEWS

\*\*\*\* PREVIOUSLY RUN AS A SUCCESSFUL

B & B \*\*\*\* Located on the edge of

Ashbourne with panoramic views,

ample parking and workshop with

shower room. This is a great opportunity

to purchase as a home and or business

with flexible use. In brief the property

offers a reception/dining hall, inner hall,

lounge and fitted breakfast kitchen.

Conservatory and ground floor bathroom, FOUR bedrooms in total, two on the ground floor and two on the first floor both with en suite shower rooms.

Garden and a paddock, parking for a number of vehicles and a workshop with a shower room. A VIEWING APPOINTMENT IS HIGHLY RECOMMENDED TO FULLY APPRECIATE THIS OPPORTUNITY.

## **CONSERVATORY**

14'9 x 8'9

A brick base with upvc double glazed window and a door to side. Tiled floor.

# **OUTSIDE**

Double wrought iron gates leads to ample parking and turning area. The front garden is mainly laid to lawn with mature plants and shrubs, side gravelled area. The front offers a raised paved patio area offering a perfect seating area to enjoy the views. Beyond the parking is the paddock/garden with a wildlife pond.