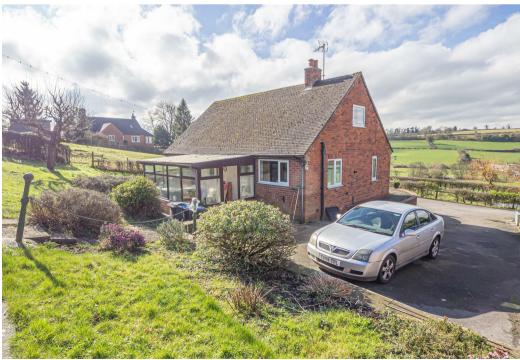

Bungalow, Fenny Bentley, Derbyshire, DE6 ILA £499,000

\*\*\*\* STUNNING COUNTRYSIDE VIEWS

\*\*\*\* PREVIOUSLY RUN AS A SUCCESSFUL

B & B \*\*\*\* Located on the edge of

Ashbourne with panoramic views,

ample parking and workshop with

shower room. This is a great opportunity

to purchase as a home and or business

with flexible use. In brief the property

offers a reception/dining hall, inner hall,

lounge and fitted breakfast kitchen.

Conservatory and ground floor bathroom, FOUR bedrooms in total, two on the ground floor and two on the first floor both with en suite shower rooms.

Garden and a paddock, parking for a number of vehicles and a workshop with a shower room. A VIEWING APPOINTMENT IS HIGHLY RECOMMENDED TO FULLY APPRECIATE THIS OPPORTUNITY.

# **OUTSIDE**

Double wrought iron gates leads to ample parking and turning area. The front garden is mainly laid to lawn with mature plants and shrubs, side gravelled area. The front offers a raised paved patio area offering a perfect seating area to enjoy the views. Beyond the parking is the paddock/garden with a wildlife pond.