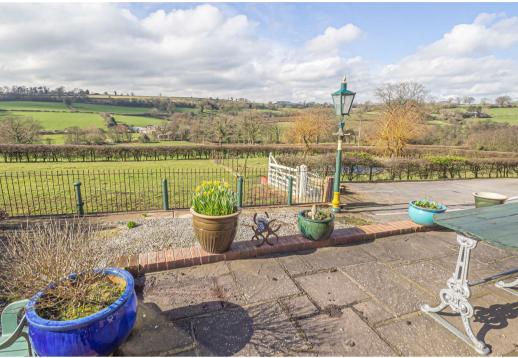

Bungalow, Fenny Bentley, Derbyshire, DE6 ILA £499,000

\*\*\*\* STUNNING COUNTRYSIDE VIEWS

\*\*\*\* PREVIOUSLY RUN AS A SUCCESSFUL

B & B \*\*\*\* Located on the edge of

Ashbourne with panoramic views,

ample parking and workshop with

# **OUTSIDE**

Double wrought iron gates leads to ample parking and turning area. The front garden is mainly laid to lawn with mature plants and shrubs, side gravelled area. The front offers a raised paved patio area offering a perfect seating area to enjoy the views. Beyond the parking is the paddock/garden with a wildlife pond.