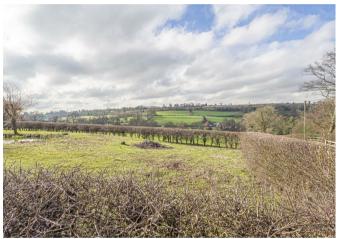

# **OUTSIDE**

Double wrought iron gates leads to ample parking and turning area. The front garden is mainly laid to lawn with mature plants and shrubs, side gravelled area. The front offers a raised paved patio area offering a perfect seating area to enjoy the views. Beyond the parking is the paddock/garden with a wildlife pond.