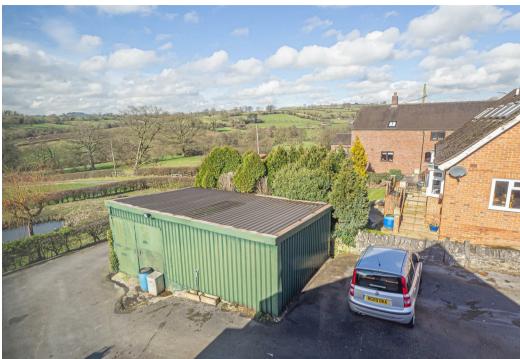

# **WORKSHOP**

24'8 x 13'10

Power and lights and a shower room with shower cubicle, low flush wc, wash hand basin.

# **OUTSIDE**

Double wrought iron gates leads to ample parking and turning area. The front garden is mainly laid to lawn with mature plants and shrubs, side gravelled area. The front offers a raised paved patio area offering a perfect seating area to enjoy the views. Beyond the parking is the paddock/garden with a wildlife pond.