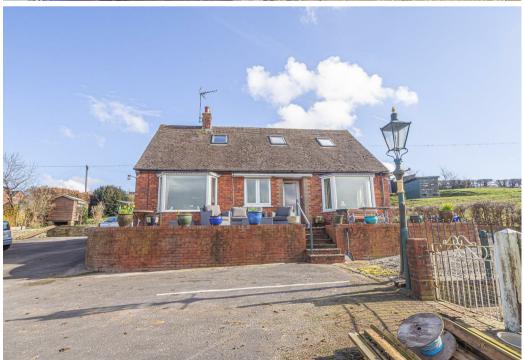

Bungalow, Fenny Bentley, Derbyshire, DE6 ILA £499,000

\*\*\*\* STUNNING COUNTRYSIDE VIEWS

\*\*\*\* PREVIOUSLY RUN AS A SUCCESSFUL

B & B \*\*\*\* Located on the edge of

Ashbourne with panoramic views,

ample parking and workshop with

shower room. This is a great opportunity

to purchase as a home and or business

with flexible use. In brief the property

offers a reception/dining hall, inner hall,

lounge and fitted breakfast kitchen.

Conservatory and ground floor bathroom, FOUR bedrooms in total, two on the ground floor and two on the first floor both with en suite shower rooms.

Garden and a paddock, parking for a number of vehicles and a workshop with a shower room. A VIEWING APPOINTMENT IS HIGHLY RECOMMENDED TO FULLY APPRECIATE THIS OPPORTUNITY.

# **OUTSIDE**

Double wrought iron gates leads to ample parking and turning area. The front garden is mainly laid to lawn with mature plants and shrubs, side gravelled area. The front offers a raised paved patio area offering a perfect seating area to enjoy the views. Beyond the parking is the paddock/garden with a wildlife pond.