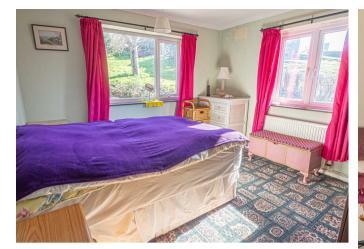

## **BEDROOM**

12'0 x 10'10

Sky light window and a upvc double glazed window to the side, radiator and door to -