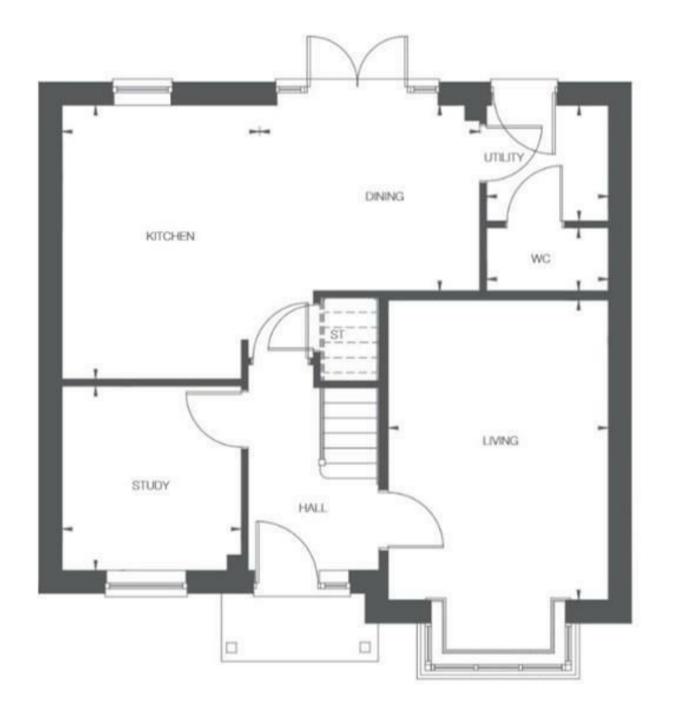

## The Gardener

The Gardener is designed to be flexible with spaces that work as a multi-function home. The entrance hall leads to a large and airy living room with a bay window that adds to the light and provides a nook for a reading chair or a desk. Opposite the living room is a separate study that could also become a formal dining room or a children's playroom. The rear of the home is open plan with a spacious kitchen, breakfast bar and space for either casual dining or family space. This multi-functional approach gives the greatest opportunity for your home to adapt to your changing needs. Each kitchen comes with plenty of storage and good work surfaces. The added full-height window in the kitchen adds to the light airy feel. The kitchen includes a range of premium appliances and you can choose finishes to suit your taste. Downstairs also has a separate laundry room and guest cloakroom. This home also comes with an upgraded kitchen, upgraded flooring and carpets.