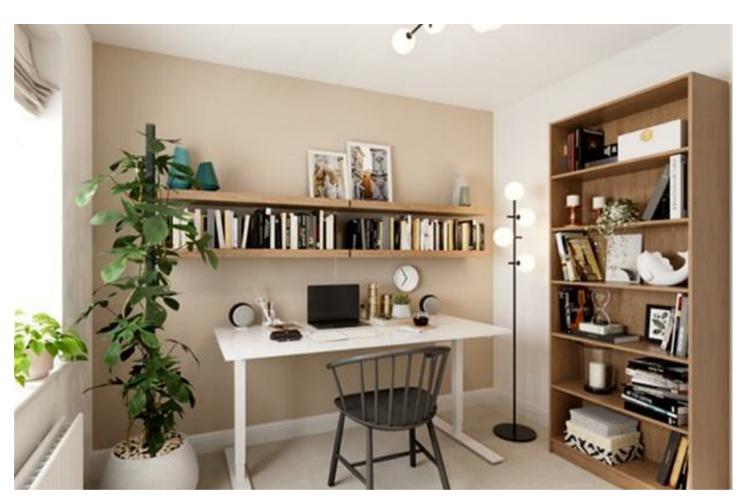

## The Gardener

The Gardener is designed to be flexible with spaces that work as a multi-function home. The entrance hall leads to a large and airy living room with a bay window that adds to the light and provides a nook for a reading chair or a desk. Opposite the living room is a separate study that could also become a formal dining room or a children's playroom. The rear of the home is open plan with a spacious kitchen, breakfast bar and space for either casual dining or family space. This multi-functional approach gives the greatest opportunity for your home to adapt to your changing needs. Each kitchen comes with plenty of storage and good work surfaces. The added full-height window in the kitchen adds to the light airy feel. The kitchen includes a range of premium appliances and you can choose finishes to suit your taste. Downstairs also has a separate laundry room and guest cloakroom. This home also comes with an upgraded kitchen, upgraded flooring and carpets.