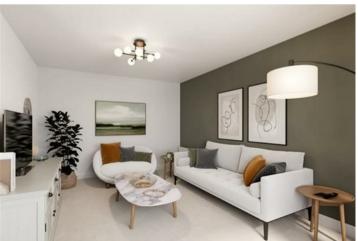

## The Gardener

The Gardener is designed to be flexible with spaces that work as a multi-function home. The entrance hall leads to a large and airy living room with a bay window that adds to the light and provides a nook for a reading chair or a desk. Opposite the living room is a separate study that could also become a formal dining room or a children's playroom. The rear of the home is open plan with a spacious kitchen, breakfast bar and space for either casual dining or family space. This multi-functional approach gives the greatest opportunity for your home to adapt to your changing needs. Each kitchen comes with plenty of storage and good work surfaces. The added full-height window in the kitchen adds to the light airy feel. The kitchen includes a range of premium appliances and you can choose finishes to suit your taste. Downstairs also has a separate laundry room and guest cloakroom. This home also comes with an upgraded kitchen, upgraded flooring and carpets.