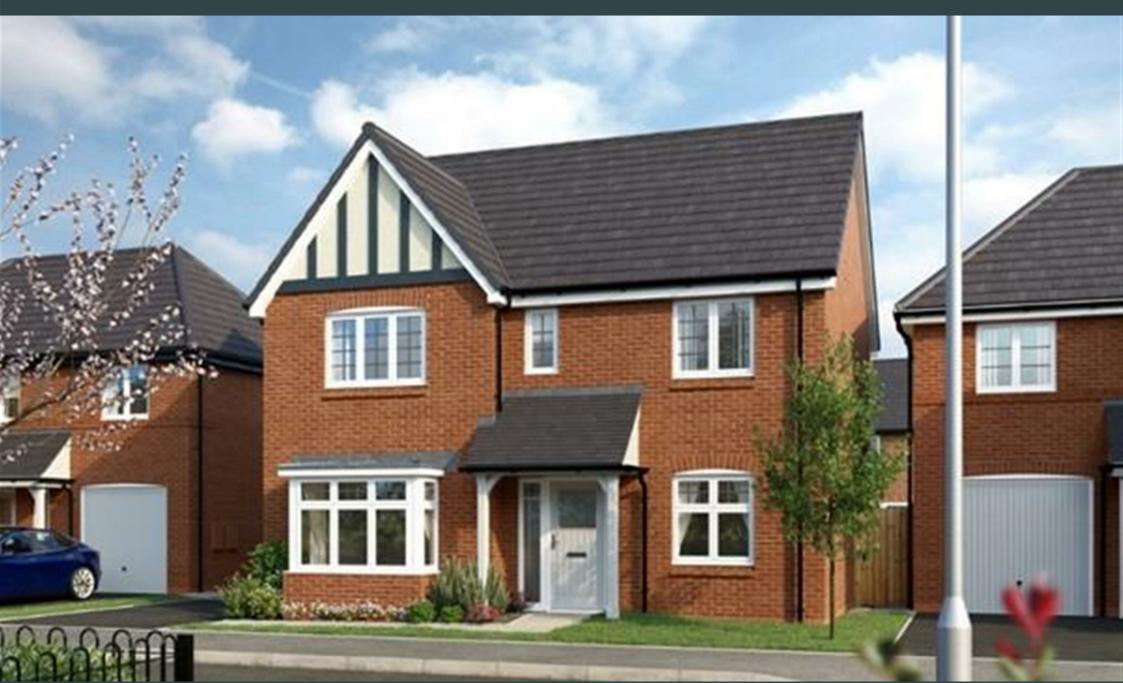

## The Gardener

The Gardener is designed to be flexible with spaces that work as a multi-function home. The entrance hall leads to a large and airy living room with a bay window that adds to the light and provides a nook for a reading chair or a desk. Opposite the living room is a separate study that could also become a formal dining room or a children's playroom. The rear of the home is open plan with a spacious kitchen, breakfast bar and space for either casual dining or family space. This multi-functional approach gives the greatest opportunity for your home to adapt to your changing needs. Each kitchen comes with plenty of storage and good work surfaces. The added full-height window in the kitchen adds to the light airy feel. The kitchen includes a range of premium appliances and you can choose finishes to suit your taste. Downstairs also has a separate laundry room and guest cloakroom. This home also comes with an upgraded kitchen, upgraded flooring and carpets.

Upstairs, there are four bedrooms. The master bedroom has built-in wardrobes and its own ensuite with white contemporary sanity ware and a double shower. There are two other double bedrooms and a single bedroom. The family bathroom also has contemporary white sanitaryware with a bath and separate shower. Both offer a choice of tiling from Porcelanosa. Outside, there is a private paved driveway and single garage.