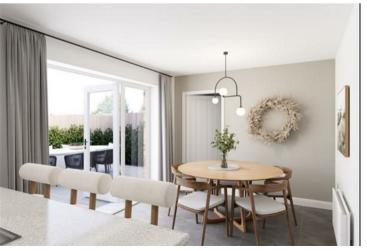

## The Gardener

The Gardener is designed to be flexible with spaces that work as a multi-function home. The entrance hall leads to a large and airy living room with a bay window that adds to the light and provides a nook for a reading chair or a desk. Opposite the living room is a separate study that could also become a formal dining room or a children's playroom. The rear of the home is open plan with a spacious kitchen, breakfast bar and space for either casual dining or family space. This multi-functional approach gives the greatest opportunity for your home to adapt to your changing needs. Each kitchen comes with plenty of storage and good work surfaces. The added full-height window in the kitchen adds to the light airy feel. The kitchen includes a range of premium appliances and you can choose finishes to suit your taste. Downstairs also has a separate laundry room and guest cloakroom. This home also comes with an upgraded kitchen, upgraded flooring and carpets.