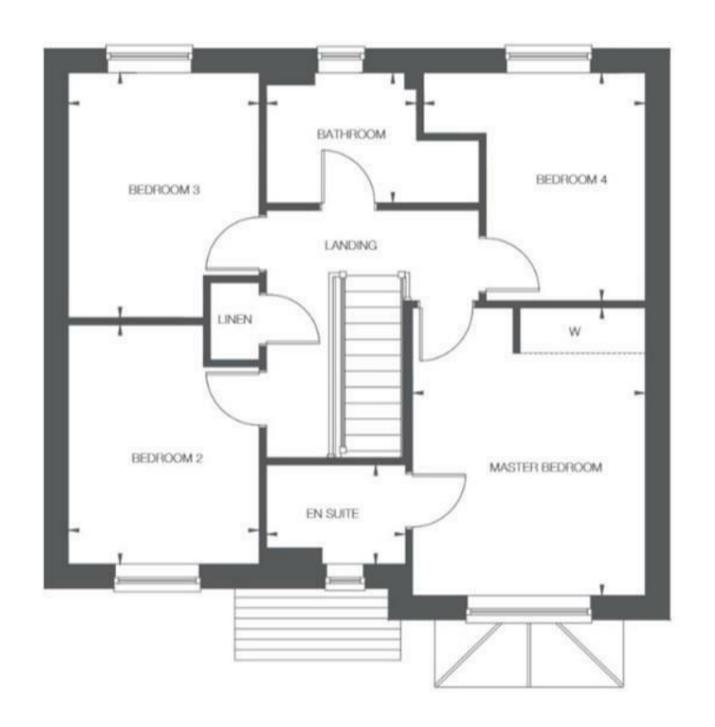

Upstairs, there are four bedrooms. The master bedroom has built-in wardrobes and its own ensuite with white contemporary sanity ware and a double shower. There are two other double bedrooms and a single bedroom. The family bathroom also has contemporary white sanitaryware with a bath and separate shower. Both offer a choice of tiling from Porcelanosa. Outside, there is a private paved driveway and single garage.