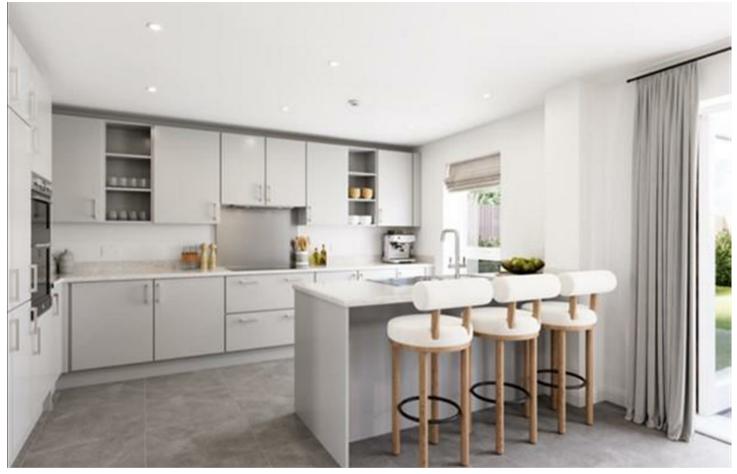

## The Gardener

The Gardener is designed to be flexible with spaces that work as a multi-function home. The entrance hall leads to a large and airy living room with a bay window that adds to the light and provides a nook for a reading chair or a desk. Opposite the living room is a separate study that could also become a formal dining room or a children's playroom. The rear of the home is open plan with a spacious kitchen, breakfast bar and space for either casual dining or family space. This multi-functional approach gives the greatest opportunity for your home to adapt to your changing needs. Each kitchen comes with plenty of storage and good work surfaces. The added full-height window in the kitchen adds to the light airy feel. The kitchen includes a range of premium appliances and you can choose finishes to suit your taste. Downstairs also has a separate laundry room and guest cloakroom. This home also comes with an upgraded kitchen, upgraded flooring and carpets.