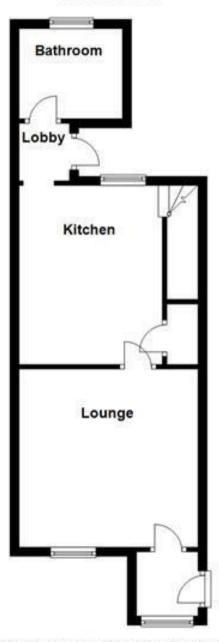

#### **PORCH**

Upvc double glazed door into the porch with window and door to the lounge.

#### LOUNGE

12'2 x 12'0

Upvc double glazed window to the front, radiator, wall mounted electric fire and a door to the kitchen.

## **KITCHEN**

II'8 x P'P

Fitted units with work surfaces and a sink and drainer unit. Fitted electric oven and hob, plumbing and space for a washing machine, under stairs storage cupboard, upvc double glazed window to the rear and doorway to the lobby. Stairs to the first floor.

#### **LOBBY**

Door to the garden and a door to the bathroom.

## **BATHROOM**

Panel enclosed bath with a shower and shower screen, low flush wc, wash hand basin, radiator and upvc double glazed window.

# **Ground Floor**