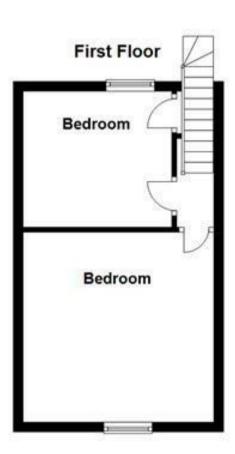

## FIRST FLOOR LANDING

Doors to -

## **BEDROOM I**

 $12'2 \times 10'2$ 

Upvc doubled glazed window to the front and a radiator.

# **BEDROOM 2**

9'8 x 8'P

Upvc double glazed window to the rear, storage cupboard and radiator.