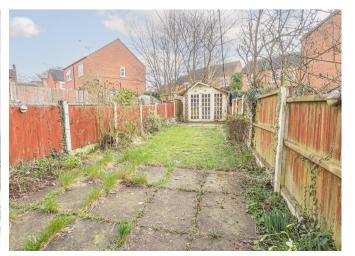

### **OUTSIDE**

Front fore garden and path to the porch. Rear yard area with a gate to the lawn and a summer house.