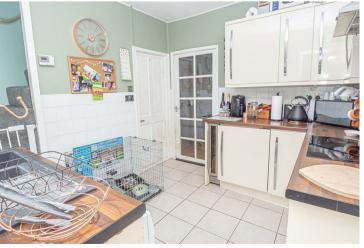

## **KITCHEN**

II'8 x P'P

Fitted units with work surfaces and a sink and drainer unit. Fitted electric oven and hob, plumbing and space for a washing machine, under stairs storage cupboard, upvc double glazed window to the rear and doorway to the lobby. Stairs to the first floor.