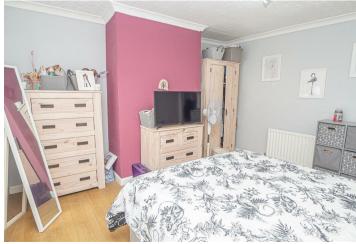

## **BEDROOM I**

 $12'2 \times 10'2$ 

Upvc doubled glazed window to the front and a radiator.

# **BEDROOM 2**

9'8 x 8'P

Upvc double glazed window to the rear, storage cupboard and radiator.