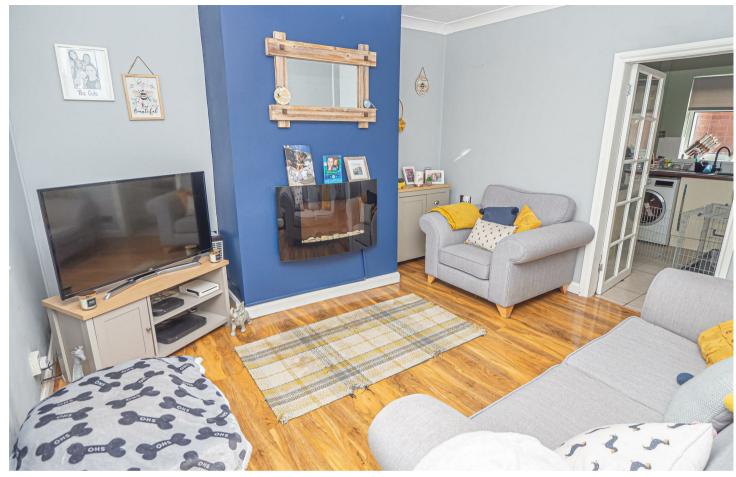

#### LOUNGE

12'2 x 12'0

Upvc double glazed window to the front, radiator, wall mounted electric fire and a door to the kitchen.