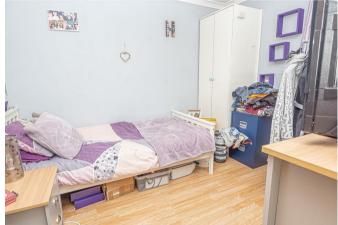

# **BEDROOM 2**

9'8 x 8'P

Upvc double glazed window to the rear, storage cupboard and radiator.