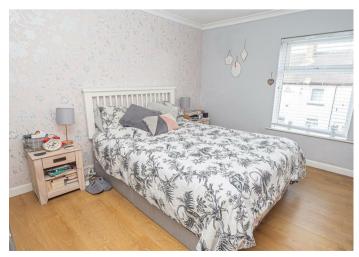

## **BEDROOM I**

 $12'2 \times 10'2$ 

Upvc doubled glazed window to the front and a radiator.