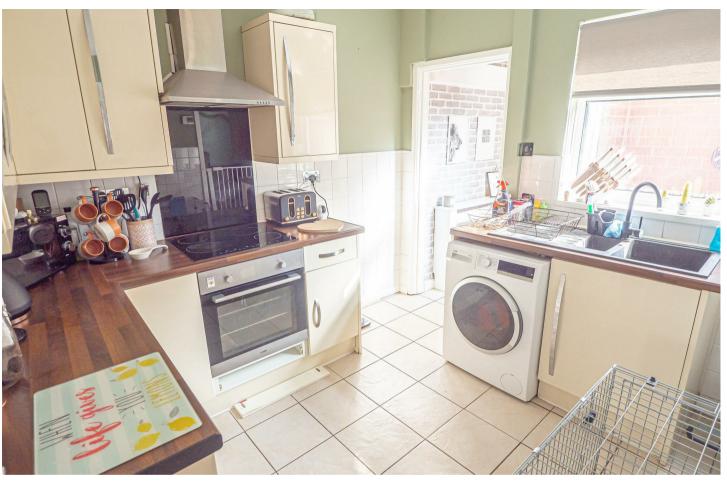

## **KITCHEN**

II'8 x P'P

Fitted units with work surfaces and a sink and drainer unit. Fitted electric oven and hob, plumbing and space for a washing machine, under stairs storage cupboard, upvc double glazed window to the rear and doorway to the lobby. Stairs to the first floor.