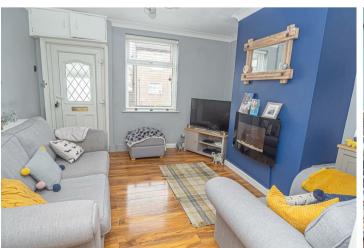

#### LOUNGE

12'2 x 12'0

Upvc double glazed window to the front, radiator, wall mounted electric fire and a door to the kitchen.