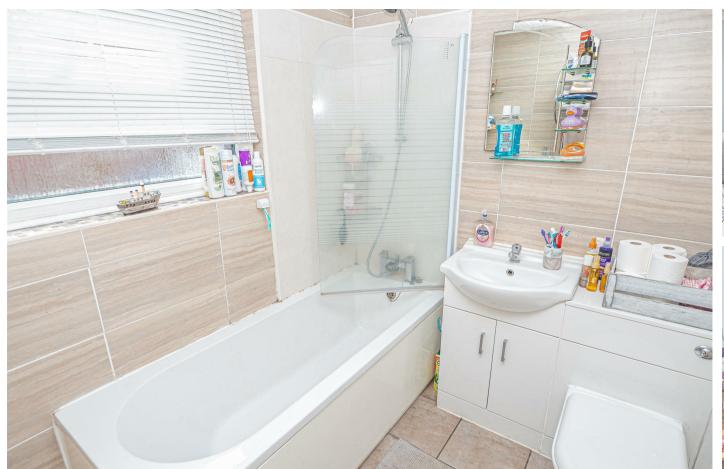

## **BATHROOM**

Panel enclosed bath with a shower and shower screen, low flush wc, wash hand basin, radiator and upvc double glazed window.