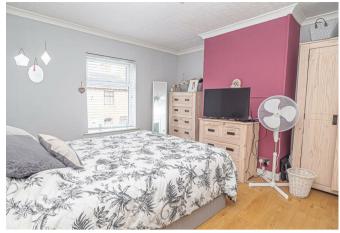

## **BEDROOM I**

 $12'2 \times 10'2$ 

Upvc doubled glazed window to the front and a radiator.

# **BEDROOM 2**

9'8 x 8'P

Upvc double glazed window to the rear, storage cupboard and radiator.