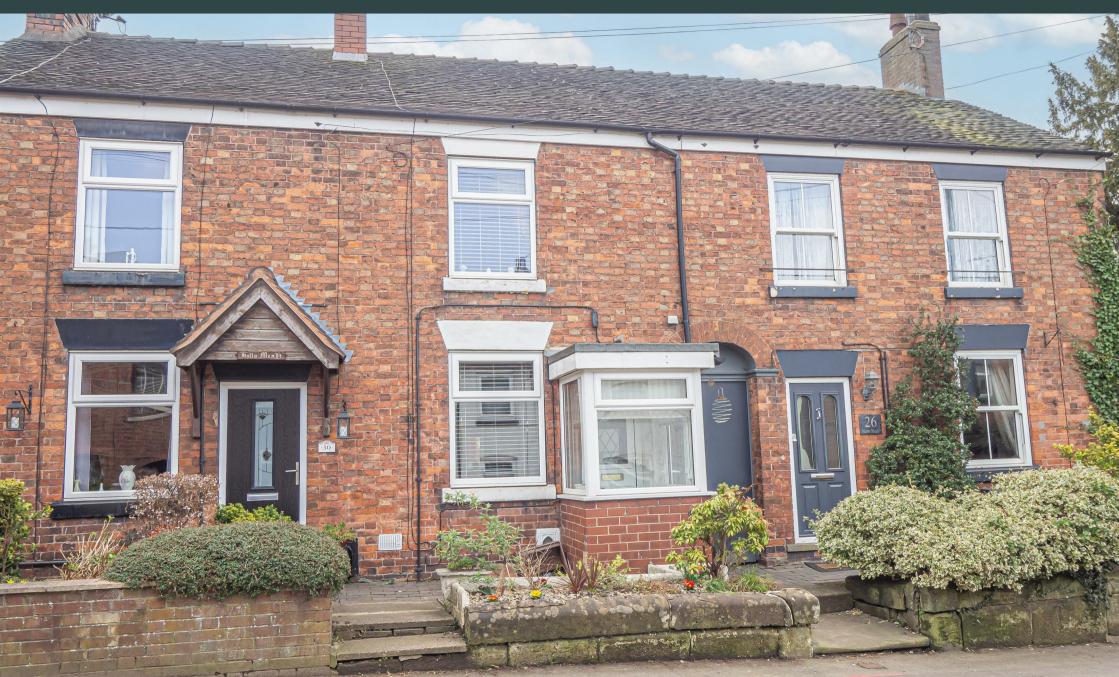

New Road, Tean, Stoke-On-Trent, STI0 4DX £143,000

https://www.abodemidlands.co.uk

\*\*\*\* CHARACTER COTTAGE \*\*\*\* Fully of charm and character, perfect for a first time buyer. The property benefits from upvc double glazing and a gas heating system and in brief offers a porch, lounge and fitted kitchen. Rear lobby, bathroom and two bedrooms. Fore garden and a rear garden. INTERNAL **VIEWING IS HIGHLY** RECOMMENDED.

### **OUTSIDE**

Front fore garden and path to the porch. Rear yard area with a gate to the lawn and a summer house.