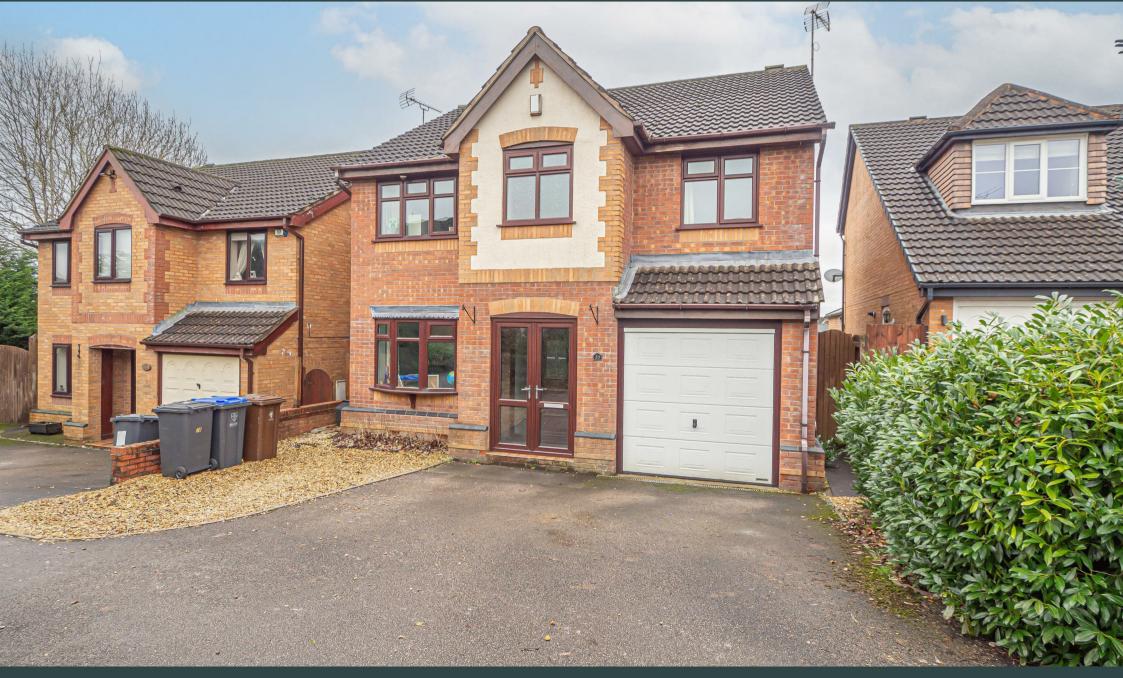

Austin Close, Cheadle, Stoke-On-Trent, STI0 IYF **£350,000** 

https://www.abodemidlands.co.uk

\*\*\*\* STUNNING FITTED DINING KITCHEN WITH DOORS ONTO THE GARDEN \*\*\*\* LOUNGE AND **DINING ROOM/FAMILY ROOM** \*\*\*\* Beautifully presented family home offering a hall with guest cloakroom, lounge and separate dining room or family room, fitted dining kitchen, part of the garage has been used to add a utility room. The first floor offers four bedrooms. three with wardrobes and the master bedrooms with an en suite shower room, family bathroom. Good size drive to the front, the front part of the garage offers storage, enclosed rear garden.

# OUTSIDE

Ample parking to the front, up and over garage door into the front part of the garage offering storage. The rear garden is enclosed with a lawn, paved and decked patios and a garden shed.

**1ST FLOOR** 