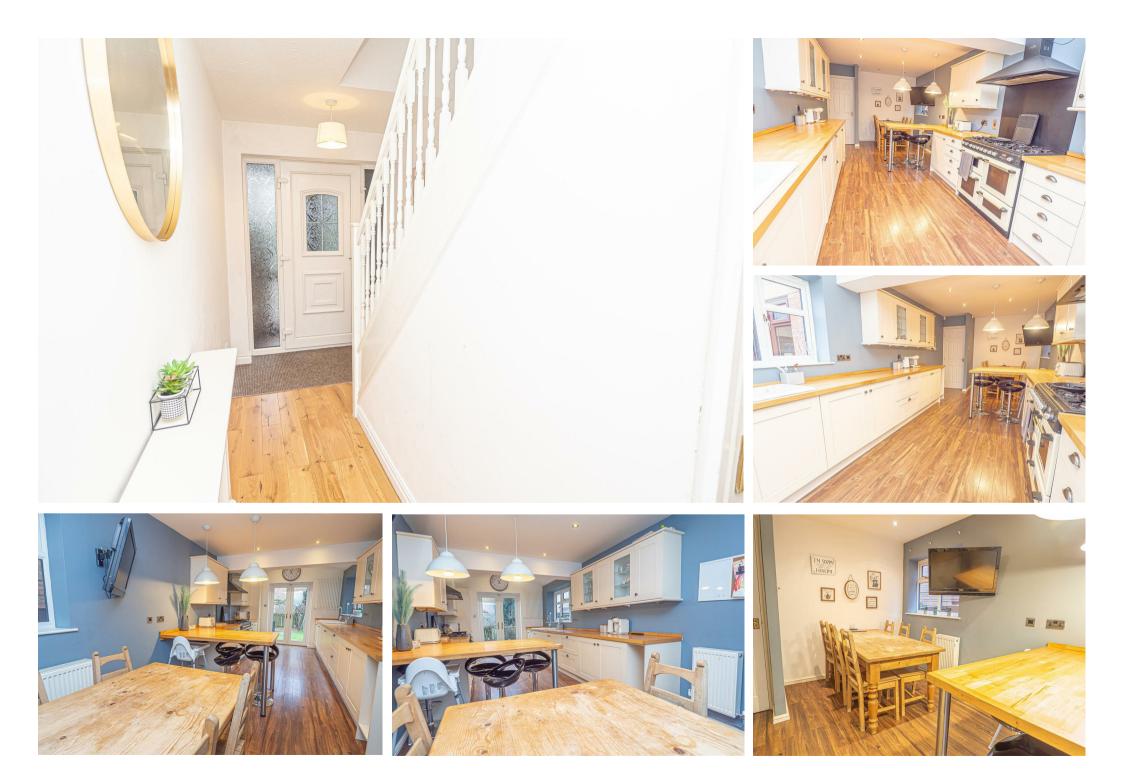

#### KITCHEN DINER 24'll x 9'6

Fitted wall mounted, base and drawer units with oak work surfaces and breakfast bar, ceramic sink and drainer unit with mixer tap. Space for a Rangel style cooker and fitted extractor hood, integrated dishwasher and fridge and freezer. Upvc double glazed windows, radiator and doors onto the garden.

#### DINING ROOM/FAMILY ROOM 9'8 x 9'6

Upvc double glazed window and radiator.

#### HALL

Stairs to the first floor, radiator, under stairs storage cupboard and doors to -