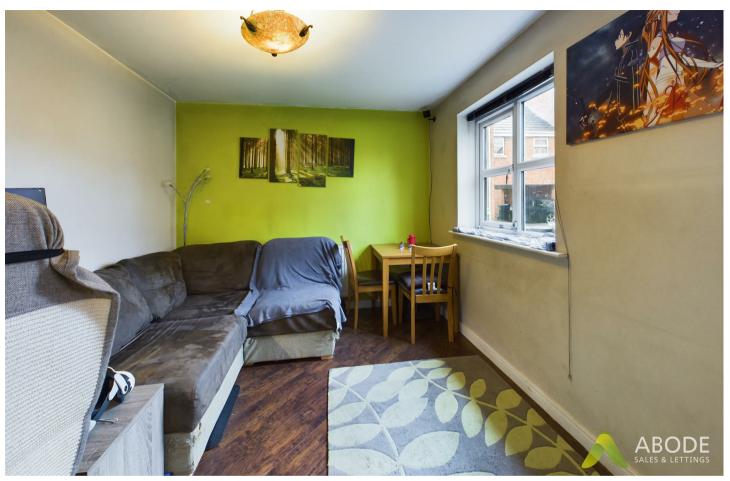

## Description

Upon entry, you're welcomed by a hallway adorned with wooden flooring, leading to a spacious living room boasting ample natural light streaming in through large windows. The well-equipped kitchen boasts appliances, sleek countertops, and generous cupboard space.