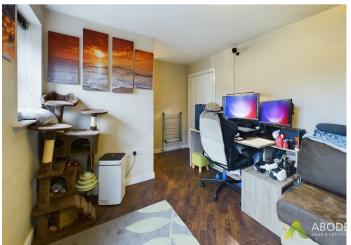

## Description

Upon entry, you're welcomed by a hallway adorned with wooden flooring, leading to a spacious living room boasting ample natural light streaming in through large windows. The well-equipped kitchen boasts appliances, sleek countertops, and generous cupboard space.