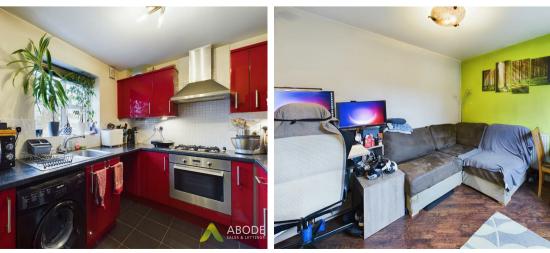

## Description

Upon entry, you're welcomed by a hallway adorned with wooden flooring, leading to a spacious living room boasting ample natural light streaming in through large windows. The well-equipped kitchen boasts appliances, sleek countertops, and generous cupboard space.

The bedroom is a double bed space, offering ample room and picturesque views through its expansive windows, accommodating various furniture arrangements, including a double bed and optional storage units.