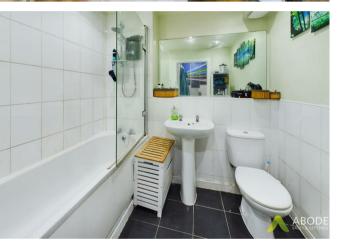

## Description

Upon entry, you're welcomed by a hallway adorned with wooden flooring, leading to a spacious living room boasting ample natural light streaming in through large windows. The well-equipped kitchen boasts appliances, sleek countertops, and generous cupboard space.