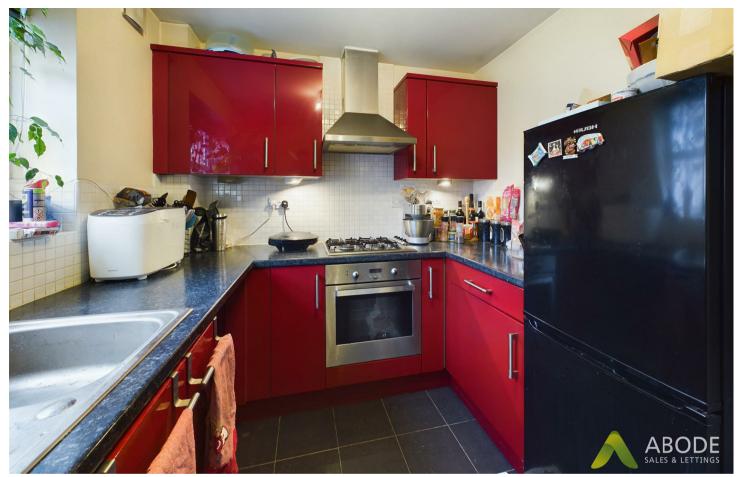

## Description

Upon entry, you're welcomed by a hallway adorned with wooden flooring, leading to a spacious living room boasting ample natural light streaming in through large windows. The well-equipped kitchen boasts appliances, sleek countertops, and generous cupboard space.