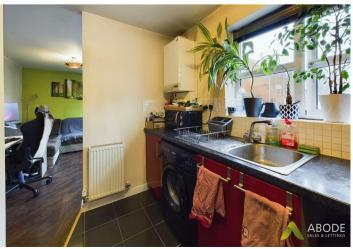

## Description

Upon entry, you're welcomed by a hallway adorned with wooden flooring, leading to a spacious living room boasting ample natural light streaming in through large windows. The well-equipped kitchen boasts appliances, sleek countertops, and generous cupboard space.