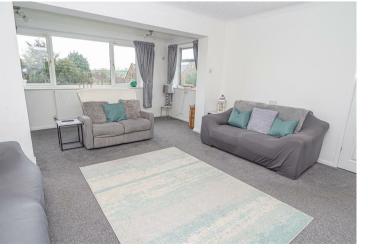

#### LOUNGE

18'6 x 15'9

Upvc double glazed windows, two radiators and a modern fireplace.