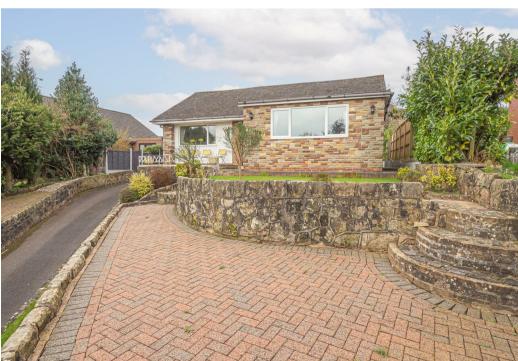

# Hollington Road, Tean, Stoke-On-Trent, STI0 4JX Offers Around £295,000

\*\*\*\* DECEPTIVELY LARGE **DETACHED BUNGALOW \*\*\*\* EXTENDED LOUNGE & SEPARATE DINING ROOM \*\*\*\*** This is a well presented property in an elevated position short walk from the village of Tean. The property benefits from upvc double glazing and a gas heating system and in brief offers a hall, guest cloakroom/wc. extended lounge, dining room and a fitted kitchen. Three bedrooms and a bathroom with bath and shower cubicle. Front and rear gardens, ample parking, single garage and a drive through garage with I electric and I roller door. NO CHAIN.

### **OUTSIDE**

Long drive up to a drive through garage with one electric and manual roller door. The front garden is tiered to offer a block paved patio and lawn. The rear offers further parking if required a detached single garage, lawn and a block paved patio. The detached garage has power and lights. the drive through garage has power, lights and a utility area with plumbing and space for washing machine and further appliance space.