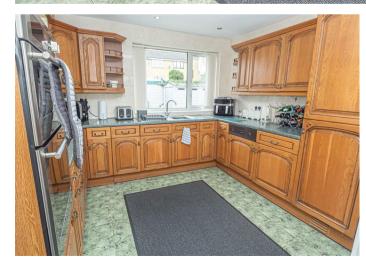

#### KITCHEN

12'7 x 11'3

Fitted wall mounted, base and drawer units with work surfaces and a sink and drainer unit. Fitted gas double oven with gas hob and extractor. Integrated fridge freezer, upvc double glazed window, radiator and a door to the side.