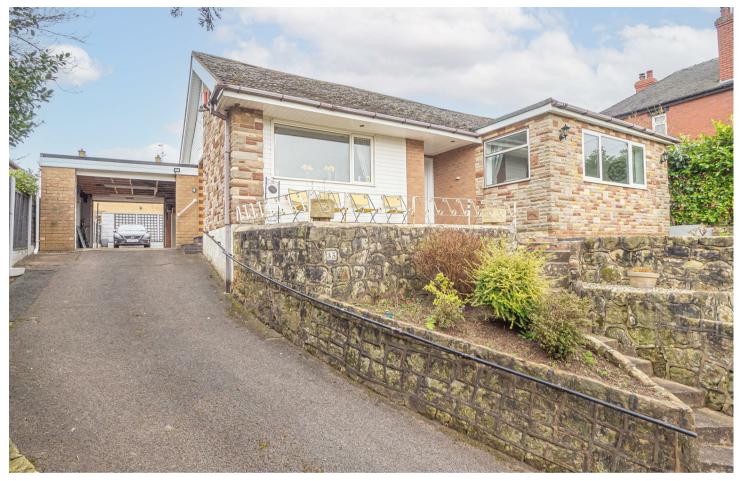

# Hollington Road, Tean, Stoke-On-Trent, STI0 4JX Offers Around £295,000

\*\*\*\* DECEPTIVELY LARGE **DETACHED BUNGALOW \*\*\*\* EXTENDED LOUNGE & SEPARATE DINING ROOM \*\*\*\*** This is a well presented property in an elevated position short walk from the village of Tean. The property benefits from upvc double glazing and a gas heating system and in brief offers a hall, guest cloakroom/wc. extended lounge, dining room and a fitted kitchen. Three bedrooms and a bathroom with bath and shower cubicle. Front and rear gardens, ample parking, single garage and a drive through garage with I electric and I roller door. NO CHAIN.

### **OUTSIDE**

Long drive up to a drive through garage with one electric and manual roller door. The front garden is tiered to offer a block paved patio and lawn. The rear offers further parking if required a detached single garage, lawn and a block paved patio. The detached garage has power and lights. the drive through garage has power, lights and a utility area with plumbing and space for washing machine and further appliance space.