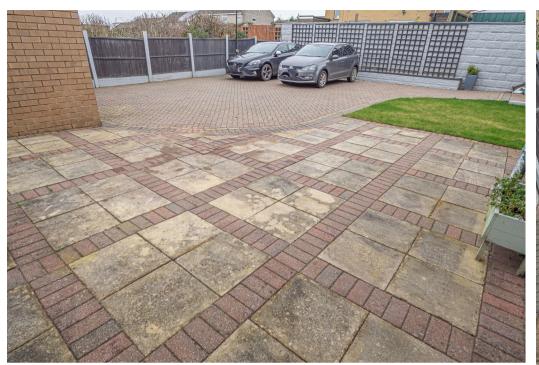

### **OUTSIDE**

Long drive up to a drive through garage with one electric and manual roller door. The front garden is tiered to offer a block paved patio and lawn. The rear offers further parking if required a detached single garage, lawn and a block paved patio. The detached garage has power and lights. the drive through garage has power, lights and a utility area with plumbing and space for washing machine and further appliance space.