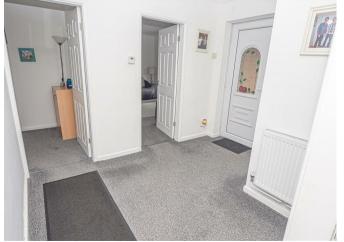

#### HALL

Entrance door into the hall with a storage cupboard, access to inner hall and doors to -

#### **INNER HALL**

Upvc double glazed window and doors to -