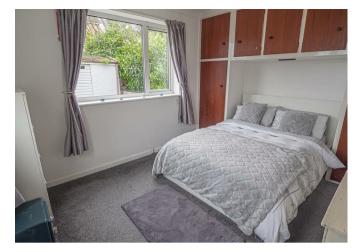

#### **BEDROOM I**

12'5 x 10'2

Wardrobes, radiator and upvc double glazed window.

#### **BEDROOM 2**

10'6 x 9'8

Wardrobes, radiator and upvc double glazed window.

# BEDROOM 3 9'6 x 7'7

Wardrobes, radiator and upvc double glazed window.