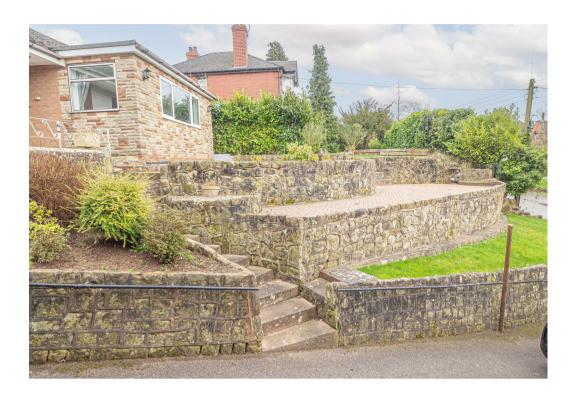

### **OUTSIDE**

Long drive up to a drive through garage with one electric and manual roller door. The front garden is tiered to offer a block paved patio and lawn. The rear offers further parking if required a detached single garage, lawn and a block paved patio. The detached garage has power and lights. the drive through garage has power, lights and a utility area with plumbing and space for washing machine and further appliance space.