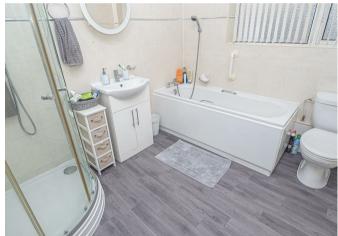

## BATHROOM 9'6 x 7'9

Panel enclosed bath with a shower attachment, corner shower cubicle, vanity sink unit with wash hand basin and a storage cupboard under, radiator and a upvc double glazed window.