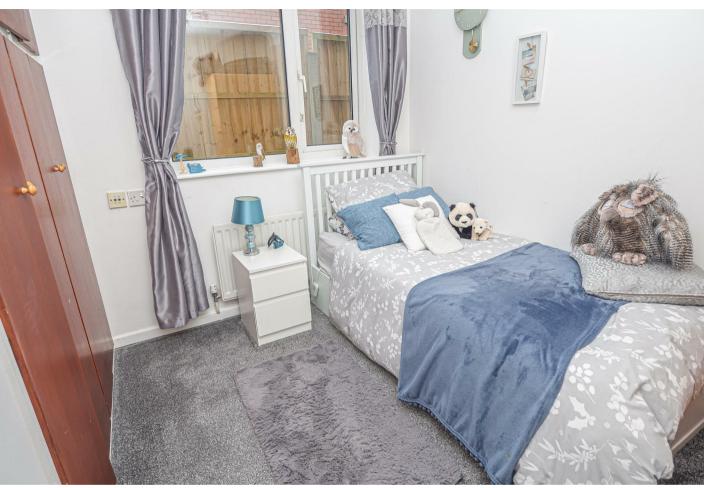

#### **BEDROOM I**

12'5 x 10'2

Wardrobes, radiator and upvc double glazed window.

#### **BEDROOM 2**

10'6 x 9'8

Wardrobes, radiator and upvc double glazed window.

# BEDROOM 3 9'6 x 7'7

Wardrobes, radiator and upvc double glazed window.