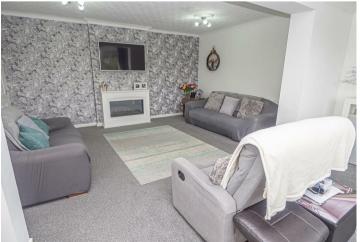

#### LOUNGE

18'6 x 15'9

Upvc double glazed windows, two radiators and a modern fireplace.