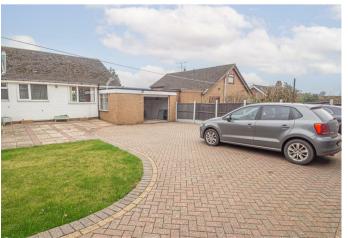

# Hollington Road, Tean, Stoke-On-Trent, STI0 4JX Offers Around £295,000

\*\*\*\* DECEPTIVELY LARGE **DETACHED BUNGALOW \*\*\*\* EXTENDED LOUNGE & SEPARATE DINING ROOM \*\*\*\*** This is a well presented property in an elevated position short walk from the village of Tean. The property benefits from upvc double glazing and a gas heating system and in brief offers a hall, guest cloakroom/wc. extended lounge, dining room and a fitted kitchen. Three bedrooms and a bathroom with bath and shower cubicle. Front and rear gardens, ample parking, single garage and a drive through garage with I electric and I roller door. NO CHAIN.

### **OUTSIDE**

Long drive up to a drive through garage with one electric and manual roller door. The front garden is tiered to offer a block paved patio and lawn. The rear offers further parking if required a detached single garage, lawn and a block paved patio. The detached garage has power and lights. the drive through garage has power, lights and a utility area with plumbing and space for washing machine and further appliance space.