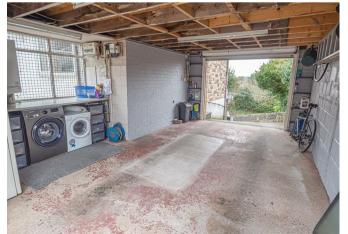

### **OUTSIDE**

Long drive up to a drive through garage with one electric and manual roller door. The front garden is tiered to offer a block paved patio and lawn. The rear offers further parking if required a detached single garage, lawn and a block paved patio. The detached garage has power and lights. the drive through garage has power, lights and a utility area with plumbing and space for washing machine and further appliance space.