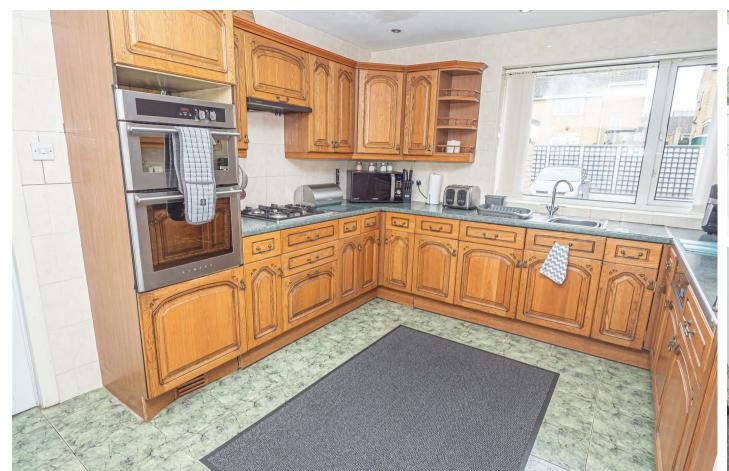

#### KITCHEN

12'7 x 11'3

Fitted wall mounted, base and drawer units with work surfaces and a sink and drainer unit. Fitted gas double oven with gas hob and extractor. Integrated fridge freezer, upvc double glazed window, radiator and a door to the side.