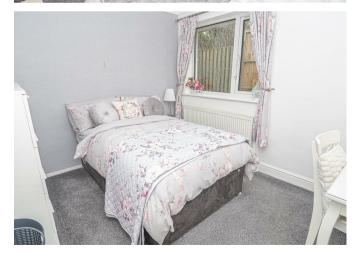

#### **BEDROOM I**

12'5 x 10'2

Wardrobes, radiator and upvc double glazed window.

#### **BEDROOM 2**

10'6 x 9'8

Wardrobes, radiator and upvc double glazed window.

# BEDROOM 3 9'6 x 7'7

Wardrobes, radiator and upvc double glazed window.