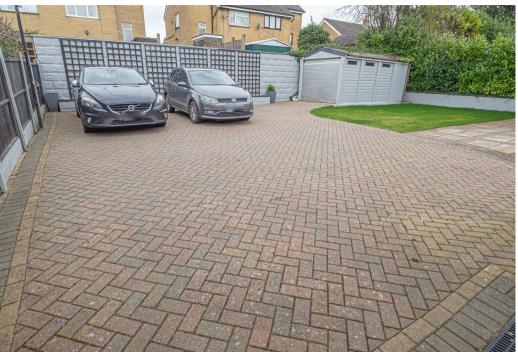

### **OUTSIDE**

Long drive up to a drive through garage with one electric and manual roller door. The front garden is tiered to offer a block paved patio and lawn. The rear offers further parking if required a detached single garage, lawn and a block paved patio. The detached garage has power and lights. the drive through garage has power, lights and a utility area with plumbing and space for washing machine and further appliance space.