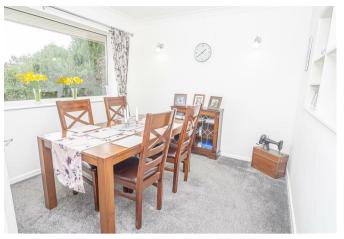

#### **DINING ROOM**

11'1 x 9'8

Radiator, upvc double glazed window to the front and a window with hatch into the kitchen.