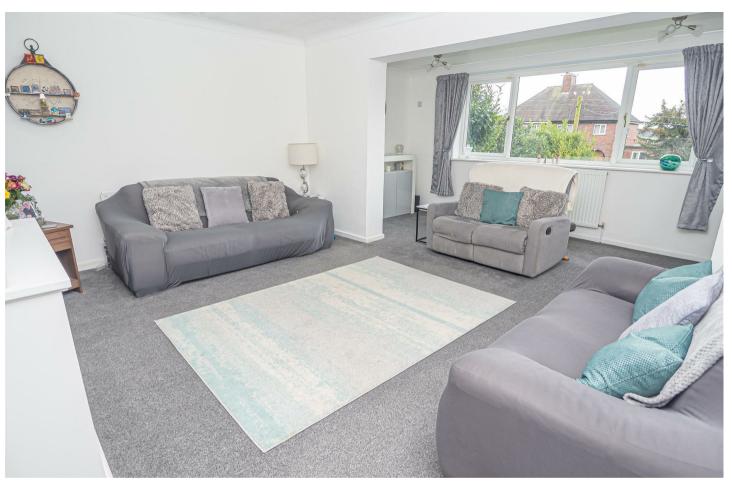

#### LOUNGE

18'6 x 15'9

Upvc double glazed windows, two radiators and a modern fireplace.