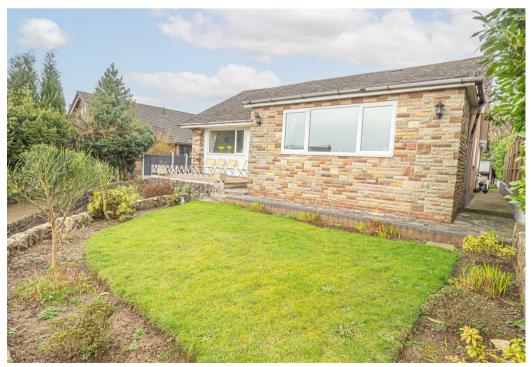

# Hollington Road, Tean, Stoke-On-Trent, STI0 4JX Offers Around £295,000

\*\*\*\* DECEPTIVELY LARGE **DETACHED BUNGALOW \*\*\*\* EXTENDED LOUNGE & SEPARATE DINING ROOM \*\*\*\*** This is a well presented property in an elevated position short walk from the village of Tean. The property benefits from upvc double glazing and a gas heating system and in brief offers a hall, guest cloakroom/wc. extended lounge, dining room and a fitted kitchen. Three bedrooms and a bathroom with bath and shower cubicle. Front and rear gardens, ample parking, single garage and a drive through garage with I electric and I roller door. NO CHAIN.

### **OUTSIDE**

Long drive up to a drive through garage with one electric and manual roller door. The front garden is tiered to offer a block paved patio and lawn. The rear offers further parking if required a detached single garage, lawn and a block paved patio. The detached garage has power and lights. the drive through garage has power, lights and a utility area with plumbing and space for washing machine and further appliance space.