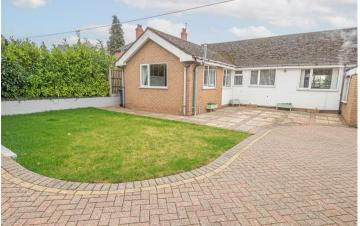

### **OUTSIDE**

Long drive up to a drive through garage with one electric and manual roller door. The front garden is tiered to offer a block paved patio and lawn. The rear offers further parking if required a detached single garage, lawn and a block paved patio. The detached garage has power and lights. the drive through garage has power, lights and a utility area with plumbing and space for washing machine and further appliance space.