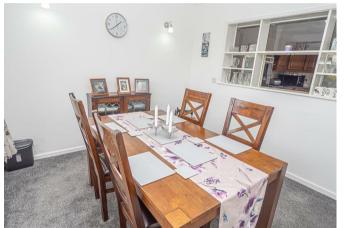

#### **DINING ROOM**

11'1 x 9'8

Radiator, upvc double glazed window to the front and a window with hatch into the kitchen.