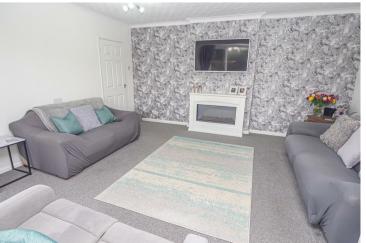

#### LOUNGE

18'6 x 15'9

Upvc double glazed windows, two radiators and a modern fireplace.