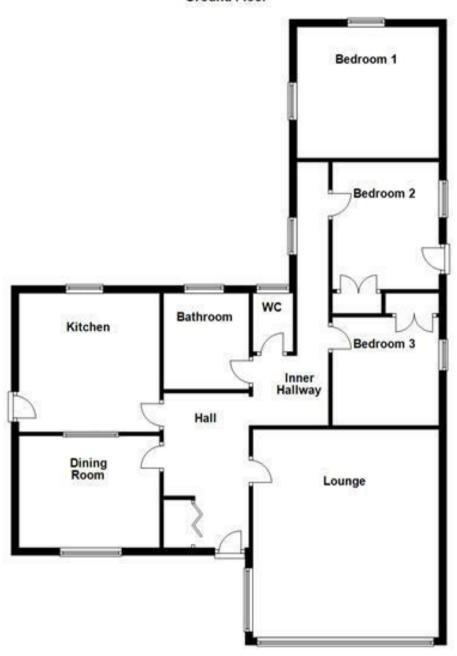

# **Ground Floor**

Please use as a guide to layout only. They are not intended to be to scale. Property of Abode Anderson-Dixon. Burton-Uttoxetter-Ashbourne. Plan produced using PlanUp.