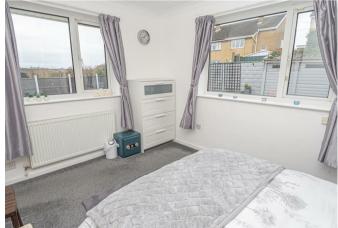

#### **BEDROOM I**

12'5 x 10'2

Wardrobes, radiator and upvc double glazed window.

#### **BEDROOM 2**

10'6 x 9'8

Wardrobes, radiator and upvc double glazed window.

# BEDROOM 3 9'6 x 7'7

Wardrobes, radiator and upvc double glazed window.