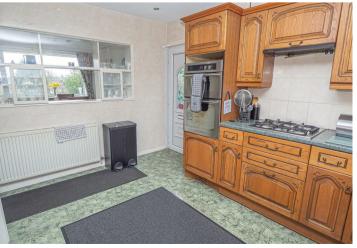

#### KITCHEN

12'7 x 11'3

Fitted wall mounted, base and drawer units with work surfaces and a sink and drainer unit. Fitted gas double oven with gas hob and extractor. Integrated fridge freezer, upvc double glazed window, radiator and a door to the side.