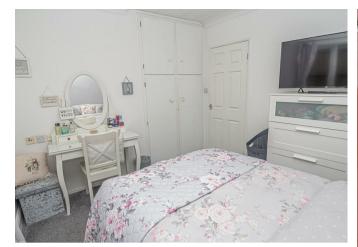

#### **BEDROOM I**

12'5 x 10'2

Wardrobes, radiator and upvc double glazed window.

#### **BEDROOM 2**

10'6 x 9'8

Wardrobes, radiator and upvc double glazed window.

# BEDROOM 3 9'6 x 7'7

Wardrobes, radiator and upvc double glazed window.