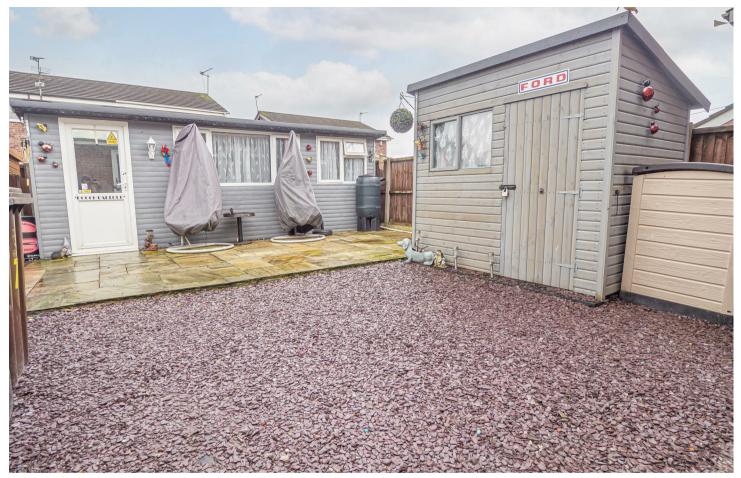

#### **OUTSIDE**

Ample parking to the front and in front of the single garage. Enclosed rear garden with paved and slate seating areas and included in the sale is a large timber workshop/cabin with lights and power.