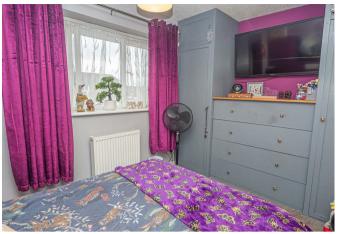

#### **BEDROOM I**

II'8 x 8'7

Fitted wardrobes, cupboards and drawers, upvc double glazed window and a radiator.

#### BEDROOM 2

8'5 x 6'9

Built in cupboard, radiator and upvc double glazed window.