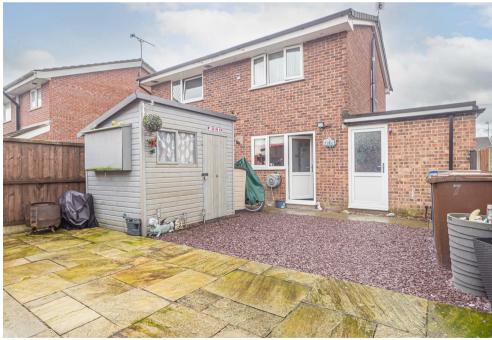

#### **OUTSIDE**

Ample parking to the front and in front of the single garage. Enclosed rear garden with paved and slate seating areas and included in the sale is a large timber workshop/cabin with lights and power.