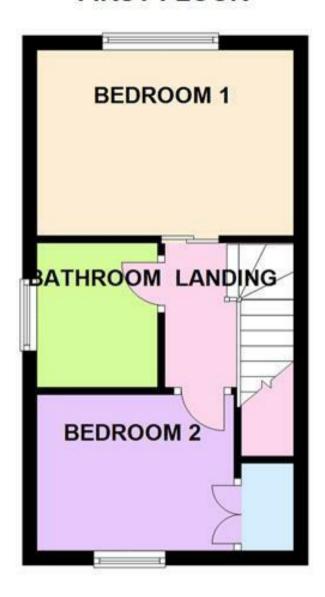

#### FIRST FLOOR LANDING

Loft access and doors to -

#### **BEDROOM I**

II'8 x 8'7

Fitted wardrobes, cupboards and drawers, upvc double glazed window and a radiator.

#### BEDROOM 2

8'5 x 6'9

Built in cupboard, radiator and upvc double glazed window.

## **BATHROOM**

6'4 x 5'4

Panel enclosed bath with an electric shower over, wash hand basin and a low flush wc. Upvc double glazed window and a radiator.

# FIRST FLOOR