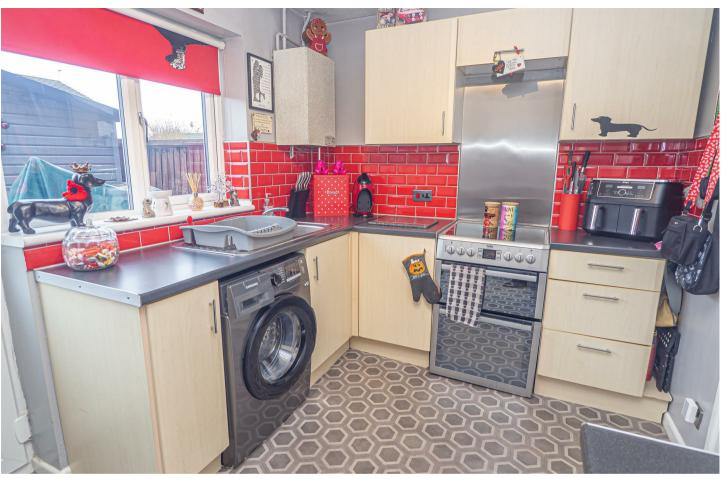

#### **KITCHEN**

II'9 x 7'7

Fitted wall mounted, base and drawer units with work surfaces and a sink and drainer unit. Plumbing and space for a washing machine, space for a cooker and other appliances. Breakfast bar, upvc double glazed window to the rear and a door onto the garden, radiator.