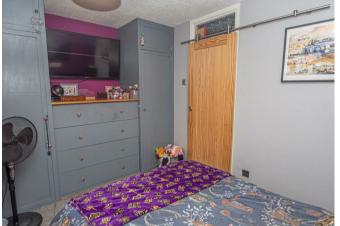

#### **BEDROOM I**

II'8 x 8'7

Fitted wardrobes, cupboards and drawers, upvc double glazed window and a radiator.