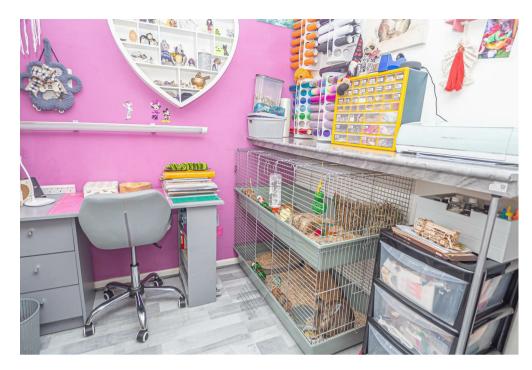

#### **KITCHEN**

II'9 x 7'7

Fitted wall mounted, base and drawer units with work surfaces and a sink and drainer unit. Plumbing and space for a washing machine, space for a cooker and other appliances. Breakfast bar, upvc double glazed window to the rear and a door onto the garden, radiator.