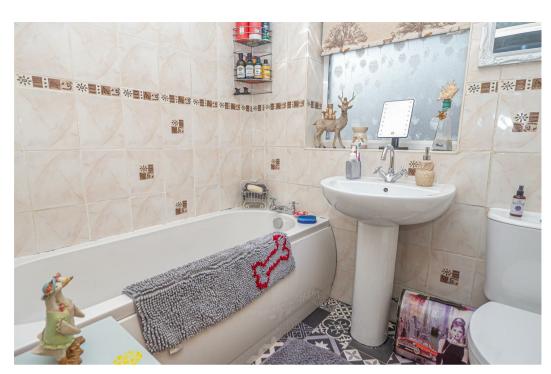

## **BATHROOM**

6'4 x 5'4

Panel enclosed bath with an electric shower over, wash hand basin and a low flush wc. Upvc double glazed window and a radiator.