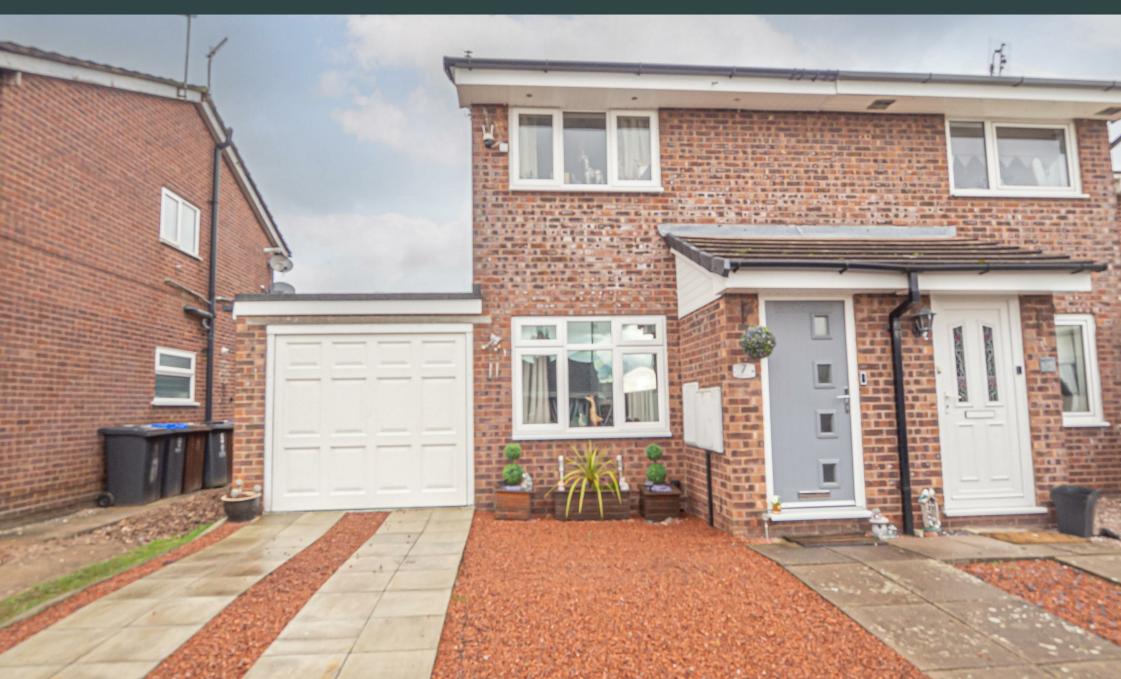

Kempton Grove, Cheadle, Stoke-On-Trent, STI0 ITQ £175,000

\*\*\*\* LARGE TIMBER WORKSHOP
INCLUDED IN THE SALE \*\*\*\*
Perfect modern semi detached
property benefitting from upvc
double glazed windows and a
gas heating system. In brief the
property offers a hall, lounge
and fitted kitchen, two
bedrooms and a bathroom, off
road parking and a singe
garage. Enclosed rear garden
with a workshop with power
and lights. EARLY VIEWING IS
HIGLY RECOMMENDED.

#### **OUTSIDE**

Ample parking to the front and in front of the single garage. Enclosed rear garden with paved and slate seating areas and included in the sale is a large timber workshop/cabin with lights and power.