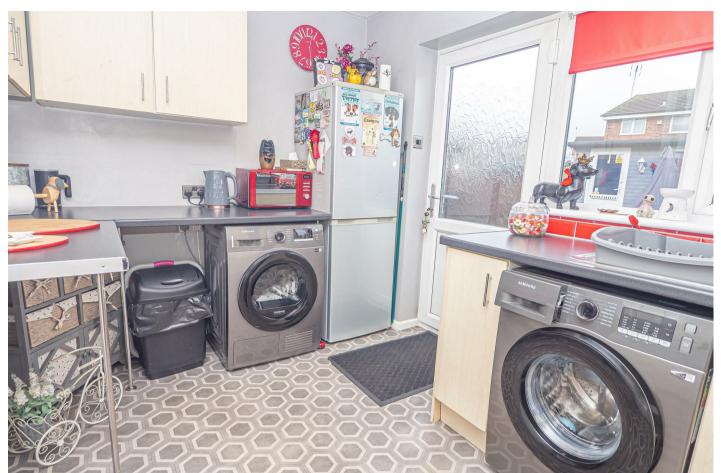

#### **KITCHEN**

II'9 x 7'7

Fitted wall mounted, base and drawer units with work surfaces and a sink and drainer unit. Plumbing and space for a washing machine, space for a cooker and other appliances. Breakfast bar, upvc double glazed window to the rear and a door onto the garden, radiator.