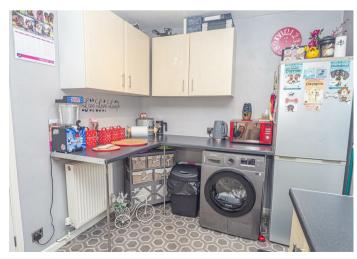

#### **KITCHEN**

II'9 x 7'7

Fitted wall mounted, base and drawer units with work surfaces and a sink and drainer unit. Plumbing and space for a washing machine, space for a cooker and other appliances. Breakfast bar, upvc double glazed window to the rear and a door onto the garden, radiator.