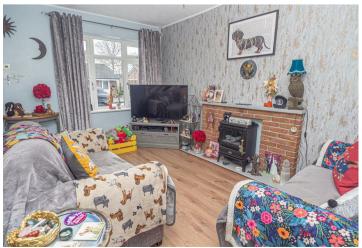

### LOUNGE

14'l x 11'8

Upvc double glazed window to the front, stairs to the first floor radiator and a Brock fireplace.