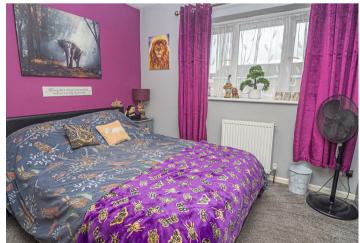

#### **BEDROOM I**

II'8 x 8'7

Fitted wardrobes, cupboards and drawers, upvc double glazed window and a radiator.