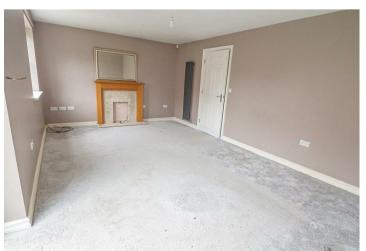

Doval Gardens, Tean, Stoke-On-Trent, STI0 4EX £265,000





\*\*\*\* NO CHAIN

\*\*\*\*Modern detached
property in a popular
location. In brief the
property offers a hall,
guest cloakroom, lounge
and fitted dining kitchen
with utility room. Four first
floor bedrooms, master
with an en suite and a
bathroom. Gardens and
rear parking.







### HALL

Entrance door into the hall with stairs to the first floor, radiator and doors to -

### CLOAKROOM

Low flush wc, wash hand basin, radiator.

### LOUNGE

19'5 x 11'4

Radiator, window and doors onto the garden

### KITCHEN DINER

14'10 x 11'1

Fitted units with work surfaces and sink and drainer unit. Two windows, radiator and door to -

### UTILITY ROOM

Plumbing and space for a washing machine and door two the side.

### FIRST FLOOR LANDING

Doors to -

### **BEDROOM I**

II'9 x I0'5

Window and radiator.

### **EN SUITE**

Shower, low flush wc, wash hand basin and radiator.

### BEDROOM 2

II'5 x 9'8

Window and radiator.

### BEDROOM 3

II'7 x 7'8

Window and radiator.



### **BEDROOM 4**

10'8 x 7'8

Window and radiator.

## **BATHROOM**

Bath, wash hand basin, radiat