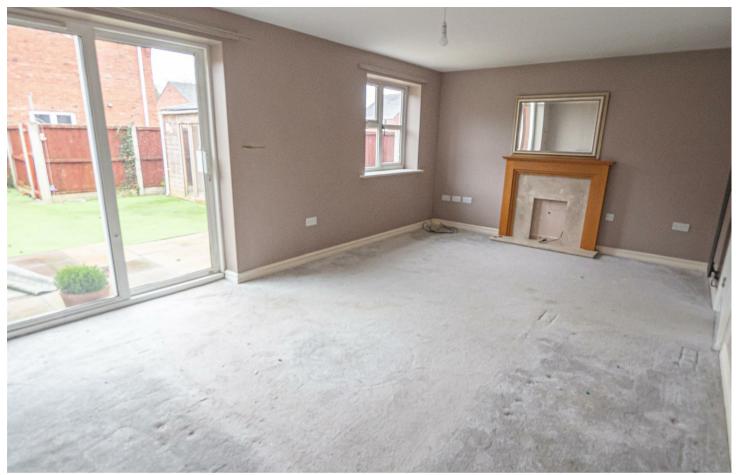

Doval Gardens, Tean, Stoke-On-Trent, STI0 4EX £265,000





\*\*\*\* NO CHAIN

\*\*\*\*Modern detached
property in a popular
location. In brief the
property offers a hall,
guest cloakroom, lounge
and fitted dining kitchen
with utility room. Four first
floor bedrooms, master
with an en suite and a
bathroom. Gardens and
rear parking.







### HALL

Entrance door into the hall with stairs to the first floor, radiator and doors to -

### CLOAKROOM

Low flush wc, wash hand basin, radiator.

### LOUNGE

19'5 x 11'4

Radiator, window and doors onto the garden

### KITCHEN DINER

14'10 x 11'1

Fitted units with work surfaces and sink and drainer unit. Two windows, radiator and door to -

### UTILITY ROOM

Plumbing and space for a washing machine and door two the side.

### FIRST FLOOR LANDING

Doors to -

### **BEDROOM I**

II'9 x I0'5

Window and radi