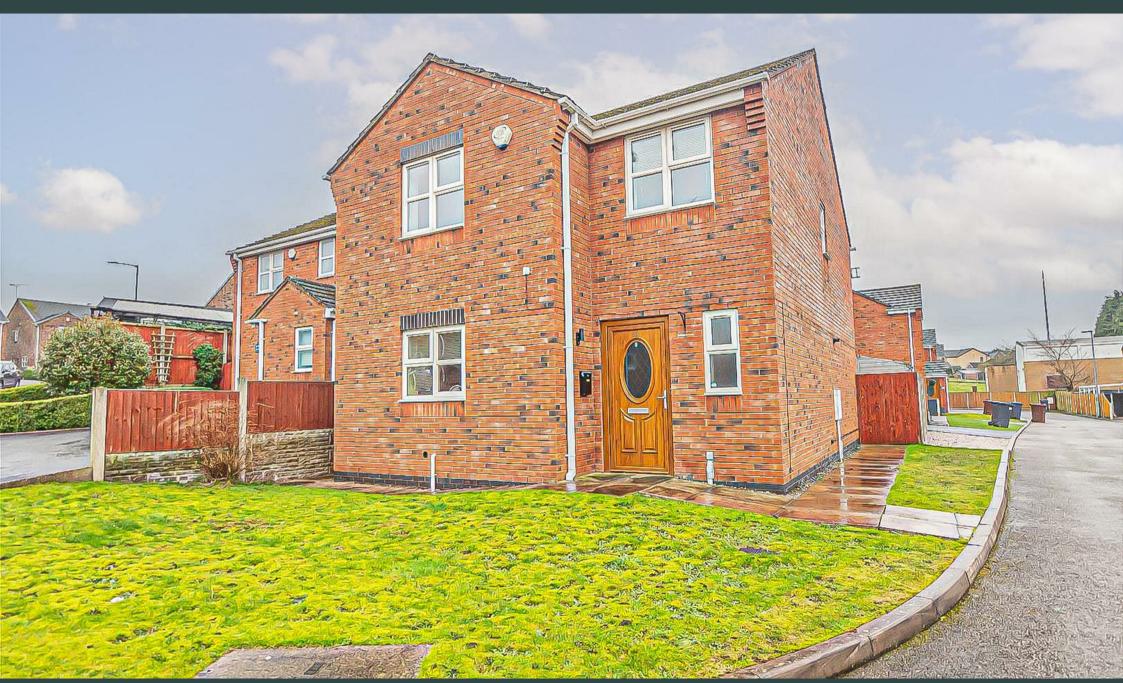

Doval Gardens, Tean, Stoke-On-Trent, STI0 4EX £265,000

\*\*\*\* NO CHAIN

\*\*\*\*Modern detached
property in a popular
location. In brief the
property offers a hall,
guest cloakroom, lounge
and fitted dining kitchen
with utility room. Four first
floor bedrooms, master
with an en suite and a
bathroom. Gardens and
rear parking.

# **OUTSIDE**

Front lawn, rear parking and a gate to the enclosed rear garden with patio, artificial grass and a workshop/summer house.

GROUND FLOOR 1ST FLOOR