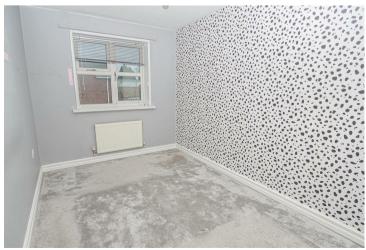

### **BEDROOM I**

II'9 x I0'5

Window and radiator.

### BEDROOM 2

II'5 x 9'8

Window and radiator.

### BEDROOM 3

II'7 x 7'8

Window and radiator.

### **BEDROOM 4**

10'8 x 7'8

Window and radiator.