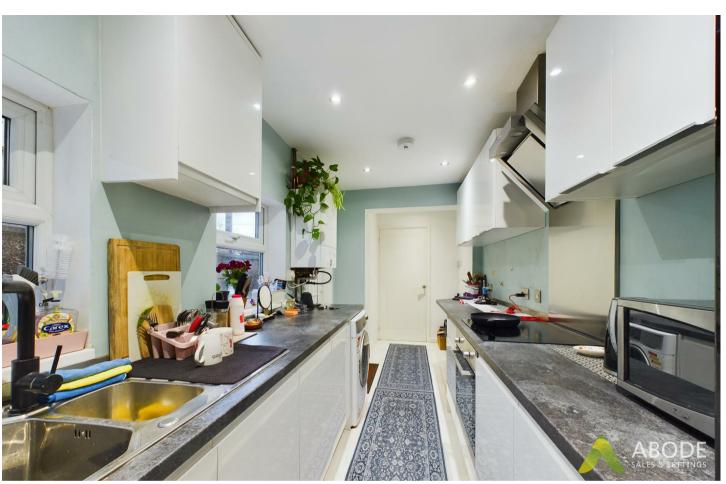

#### Kitchen

With a selection of matching wall and base units, hob with extractor over and electric oven below, space for fridge freezer and washing machine, wall mounted gas boiler, double glazed windows to the rear elevation, UPVC side access door and a door leading to: