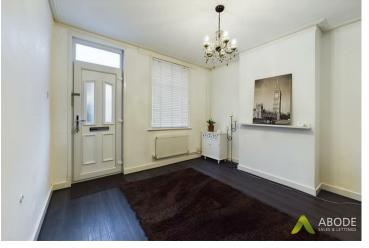

#### Accommodation

Leading through a UPVC front entrance door into:

## **Dining Room**

With central heating radiator, double glazed window to the front elevation and a door leading to: