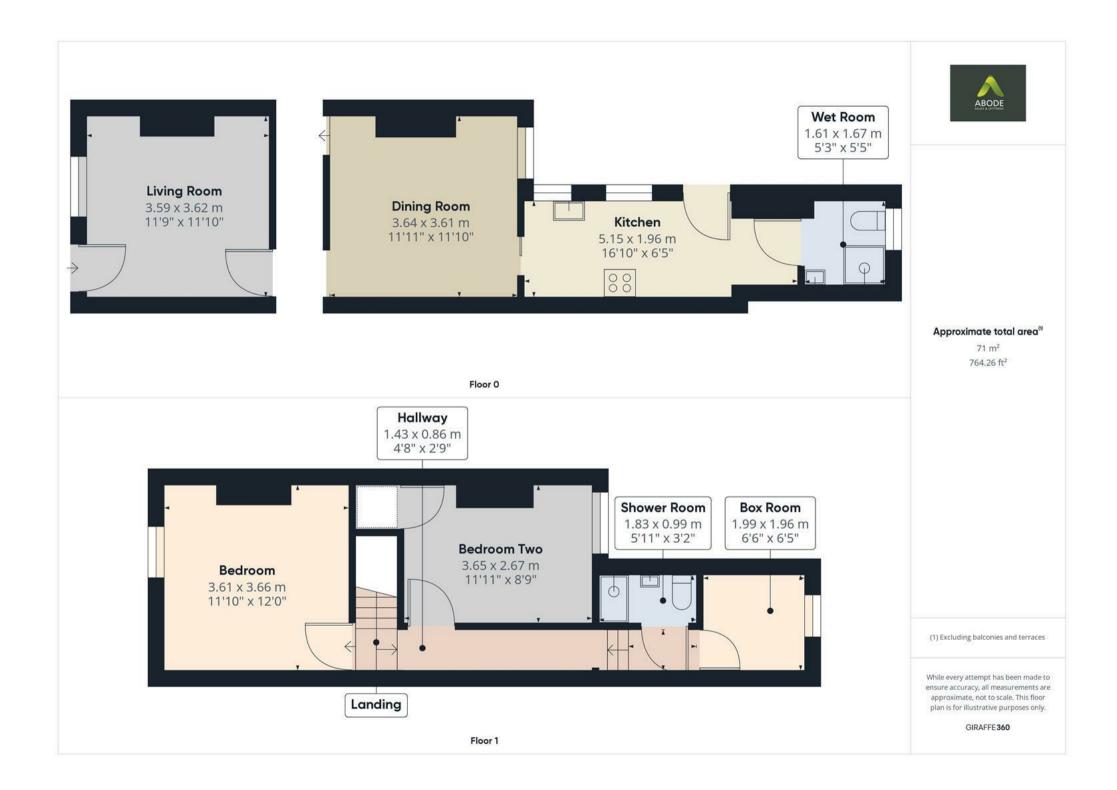

# Approximate total area®

37.94 m<sup>2</sup> 408.41 ft<sup>2</sup>

(1) Excluding balconies and terraces

While every attempt has been made to ensure accuracy, all measurements are approximate, not to scale. This floor plan is for illustrative purposes only.