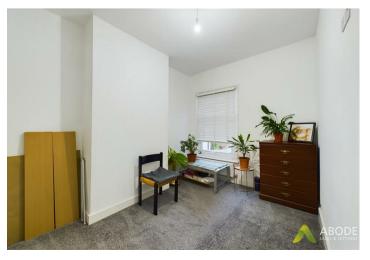

#### Bedroom / Box Room

With central heating radiator, double glazed window to the rear elevation.