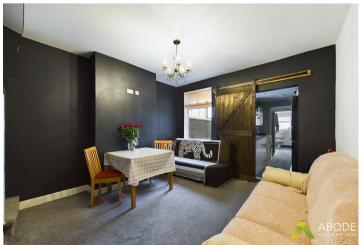

## **Dining Room**

With central heating radiator, double glazed window to the front elevation and a door leading to:

## Living Room

With central heating radiator, double glazed window to the rear elevation, stairs rising to the first floor and door leading to: