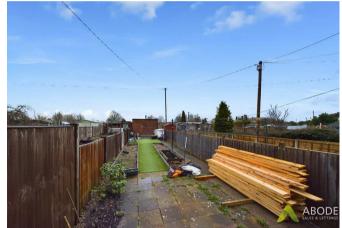

#### Outside

The outside of the property to the rear elevation offers a generous garden having a patio area ideal for seating.