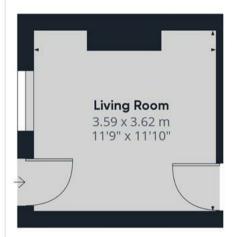

## Living Room

With central heating radiator, double glazed window to the rear elevation, stairs rising to the first floor and door leading to:

# Approximate total area®

37.94 m<sup>2</sup> 408.41 ft<sup>2</sup>

(1) Excluding balconies and terraces

While every attempt has been made to ensure accuracy, all measurements are approximate, not to scale. This floor plan is for illustrative purposes only.