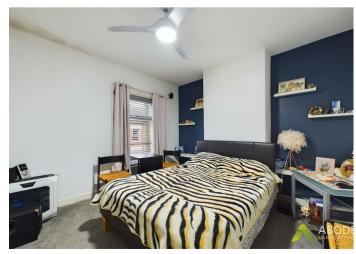

#### Master Bedroom

With central heating radiator and a double glazed window to the front elevation.

#### **Bedroom Two**

With central heating radiator, double glazed window to the rear elevation and a built in wardrobe.