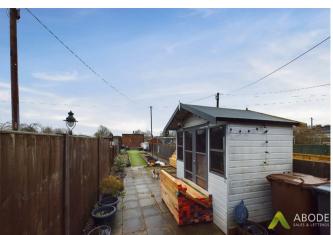

#### Outside

The outside of the property to the rear elevation offers a generous garden having a patio area ideal for seating.