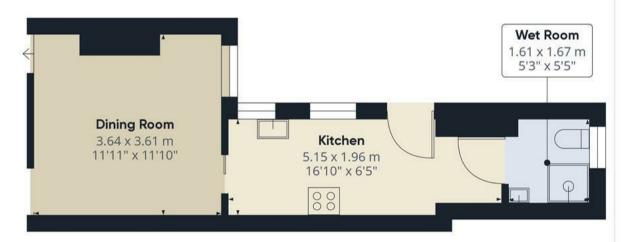

## **Dining Room**

With central heating radiator, double glazed window to the front elevation and a door leading to:

#### Kitchen

With a selection of matching wall and base units, hob with extractor over and electric oven below, space for fridge freezer and washing machine, wall mounted gas boiler, double glazed windows to the rear elevation, UPVC side access door and a door leading to:

#### Wet Room

With low level WC, walk in shower, tiling to walls, wash hand basin with individual hot and cold taps and a double glazed window to the rear elevation.

# Approximate total area®

37.94 m<sup>2</sup> 408.41 ft<sup>2</sup>

(1) Excluding balconies and terraces

While every attempt has been made to ensure accuracy, all measurements are approximate, not to scale. This floor plan is for illustrative purposes only.