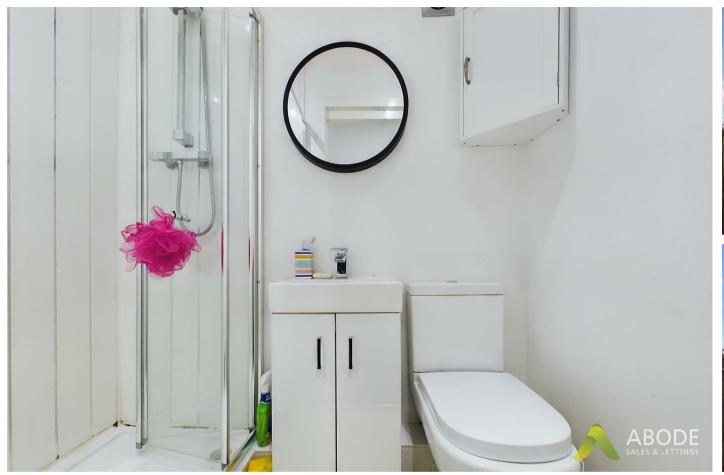

### **Shower Room**

With a three piece suite comprising: low level WC, wash hand basin with mixer tap and a shower cubicle with shower over.