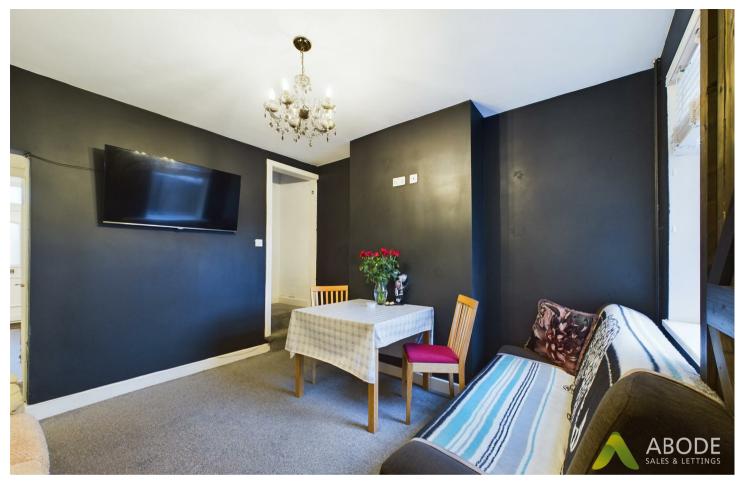

## **Dining Room**

With central heating radiator, double glazed window to the front elevation and a door leading to:

## Living Room

With central heating radiator, double glazed window to the rear elevation, stairs rising to the first floor and door leading to: