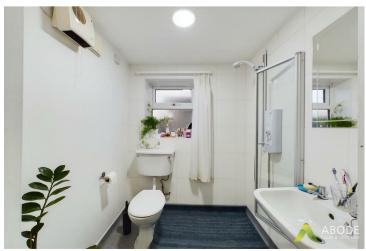

#### Wet Room

With low level WC, walk in shower, tiling to walls, wash hand basin with individual hot and cold taps and a double glazed window to the rear elevation.