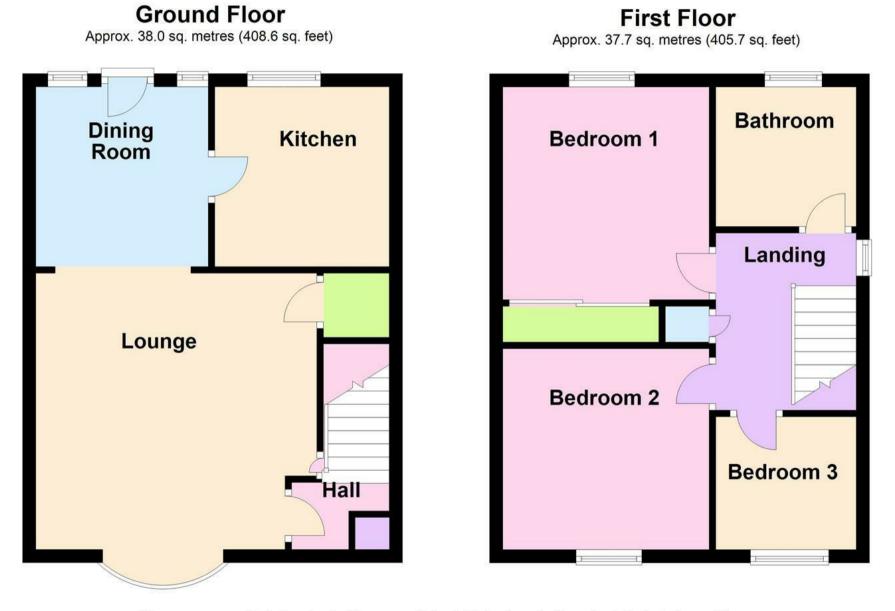

## OUTSIDE

The front of the property offers off road parking and side gated access to an enclosed rear garden with two paved patio areas and a lawn, stunning views over the countryside.

Please use as a guide to layout only. They are not intended to be to scale. Property of Abode Anderson-Dixon. Burton-Uttoxetter-Ashbourne Plan produced using PlanUp.