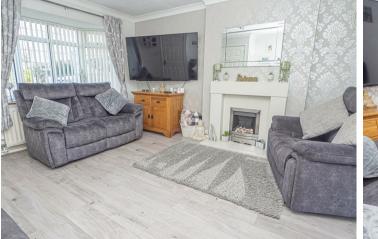

# LOUNGE

## 13'6" x 12'6"

Upvc double glazed bow window to the front, radiator, under stairs store cupboard, feature living flame coal effect gas fire with marble effect surround. Open through to the dining room.