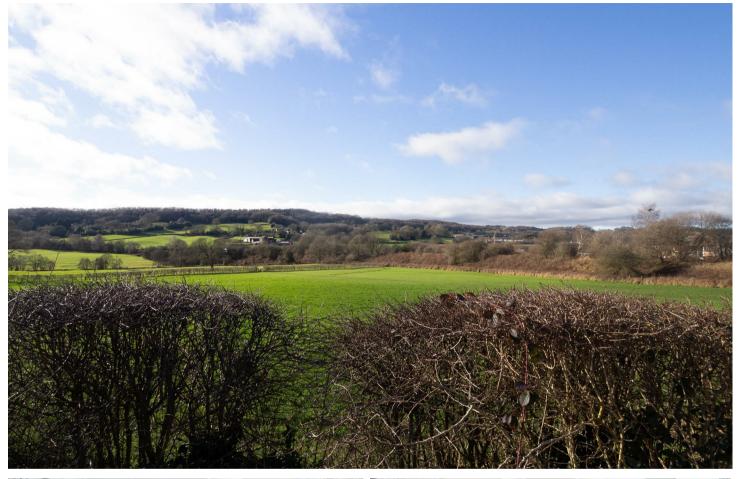

#### BEDROOM I 10'5" x 9'7"

Measurement to the face of the built in wardrobes, radiator and upvc double glazed window to the rear with amazing views.

## OUTSIDE

The front of the property offers off road parking and side gated access to an enclosed rear garden with two paved patio areas and a lawn, stunning views over the countryside.

Please use as a guide to layout only. They are not intended to be to scale. Property of Abode Anderson-Dixon. Burton-Uttoxetter-Ashbourne Plan produced using PlanUp.