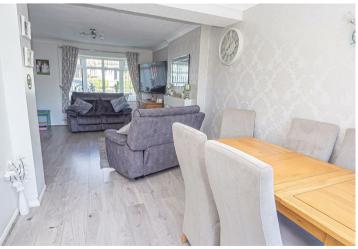

## 13'6" x 12'6"

Upvc double glazed bow window to the front, radiator, under stairs store cupboard, feature living flame coal effect gas fire with marble effect surround. Open through to the dining room.

#### DINING ROOM 8'9" x 8'5"

Upvc double glazed windows and door to the rear, radiator and door to the kitchen.