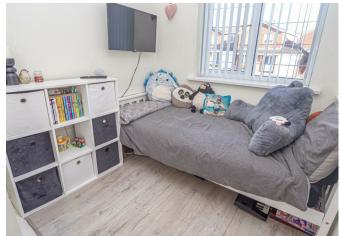

#### BEDROOM I 10'5" x 9'7"

Measurement to the face of the built in wardrobes, radiator and upvc double glazed window to the rear with amazing views.

### **BEDROOM 2**

ll'4" x 9'7"

Upvc double glazed window to the front and radiator.

# BEDROOM 3

8'3" x 6'9"

Upvc double glazed window to the front and radiator.