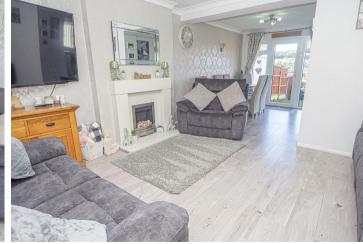

# LOUNGE

## 13'6" x 12'6"

Upvc double glazed bow window to the front, radiator, under stairs store cupboard, feature living flame coal effect gas fire with marble effect surround. Open through to the dining room.

#### DINING ROOM 8'9" x 8'5"

Upvc double glazed windows and door to the rear, radiator and door to the kitchen.