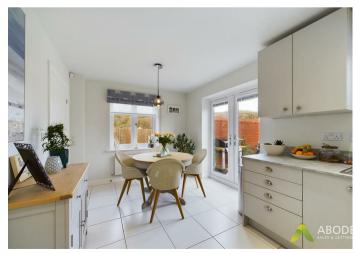

#### Kitchen Diner

With a selection of matching wall and base units, having a straight edge preparation work surface, one and a half bowl sink with mixer tap and drainer, four ring gas hob with electric oven below, integrated fridge freezer and dishwasher, two double glazed upvc windows, one to the rear and the other to the side elevation, two central heating radiators, double glazed upvc French doors to the rear garden, recessed spotlighting and a door leading to: