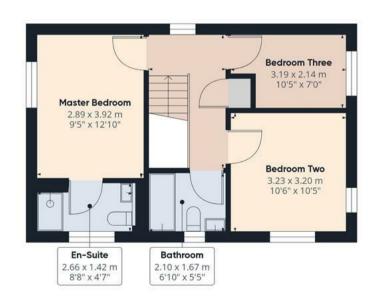

#### First floor landing

With central heat in radiator, airing cupboard, double glazed upvc window to the side elevation, loft hatch and doors leading off to:

Master bedroom with central heating radiator, fitted sliding wardrobe, double glazed window to the rear elevation and a door leading to:

#### En-suite shower room

With a three piece suite comprising: low level wc, wash hand basin with mixer tap, double shower with glass sliding door and gravity shower over, heated ladder towel rail, double glazed window to the front elevation and an electric extractor fan.

#### Bedroom Two

With central heating radiator, double glazed windows to the side and front elevation and a fitted sliding wardrobe.

#### Bedroom Three

With central heating radiator and a double glazed window to the side elevation.

#### Family Bathroom

With a three piece suite comprising: low level wc, wash hand basin with mixer tap, bath with mixer tap, central heating radiator, electric extractor fan and a double glazed upvc window to the front elevation.

## Floor O

# Approximate total area®

86 m<sup>2</sup> 925.67 ft<sup>2</sup>

Excluding balconies and terraces

While every attempt has been made to ensure accuracy, all measurements are approximate, not to scale. This floor plan is for illustrative purposes only.