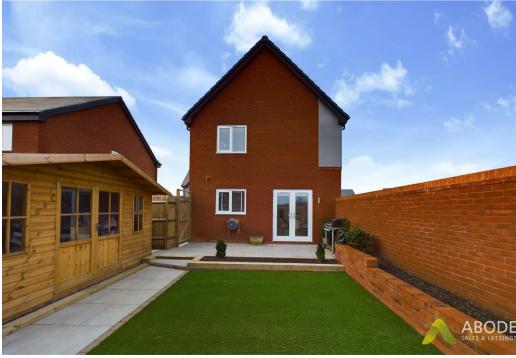

#### Outside

The outside of the property to the front elevation features a fore garden with pathway leading to the front entrance door. The rear elevation offers an artifical lawn with patio area ideal for seating. The boundary is enclosed via a bricked wall.