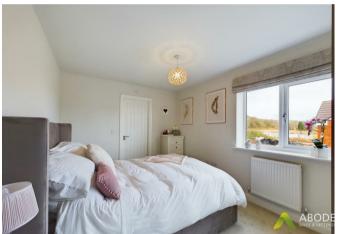

#### First floor landing

With central heat in radiator, airing cupboard, double glazed upvc window to the side elevation, loft hatch and doors leading off to:

Master bedroom with central heating radiator, fitted sliding wardrobe, double glazed window to the rear elevation and a door leading to:

#### Bedroom Two

With central heating radiator, double glazed windows to the side and front elevation and a fitted sliding wardrobe.