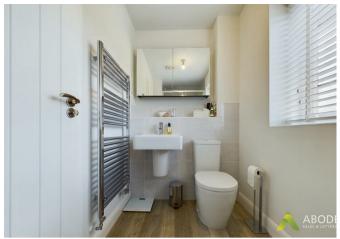

### WC/cloaks

With a low level wc, wash hand basin with mixer tap, central heating radiator and an electric extractor fan.