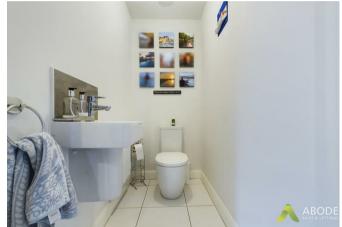

### WC/cloaks

With a low level wc, wash hand basin with mixer tap, central heating radiator and an electric extractor fan.