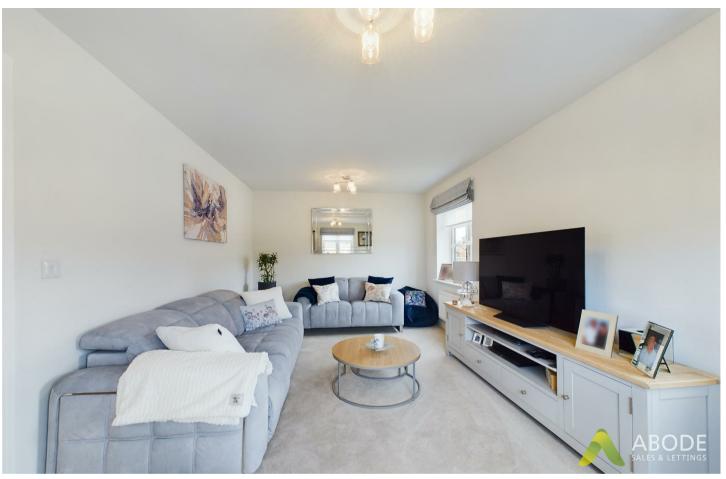

### Living room

With two central heating radiators, two double glazed upvc windows to the side elevation and a double glazed upvc window to the front elevation.