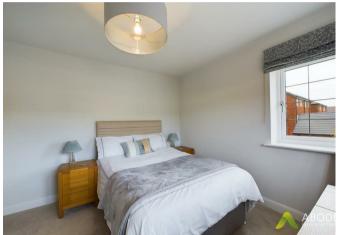

#### Bedroom Two

With central heating radiator, double glazed windows to the side and front elevation and a fitted sliding wardrobe.