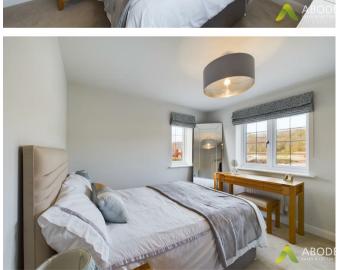

#### Bedroom Two

With central heating radiator, double glazed windows to the side and front elevation and a fitted sliding wardrobe.

#### Bedroom Three

With central heating radiator and a double glazed window to the side elevation.