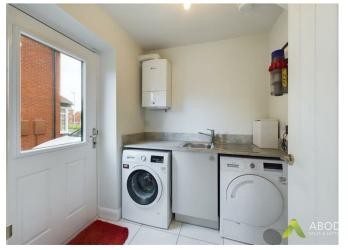

### Utility Room

With a base unit, space for washing machine and tumble dryer, straight edge preparation work surface, single bowl sink with mixer tap and drainer, wall mounted gas boiler, central heating radiator, under stairs storage cupboard and a double glazed composite door leading to the driveway.