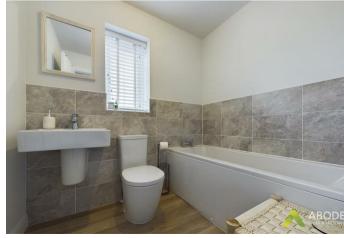

#### Family Bathroom

With a three piece suite comprising: low level wc, wash hand basin with mixer tap, bath with mixer tap, central heating radiator, electric extractor fan and a double glazed upvc window to the front elevation.