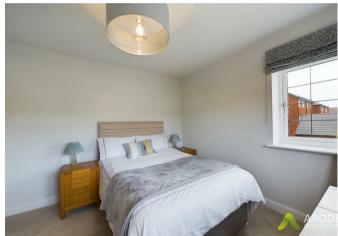

#### Bedroom Two

With central heating radiator, double glazed windows to the side and front elevation and a fitted sliding wardrobe.

#### Bedroom Three

With central heating radiator and a double glazed window to the side elevation.