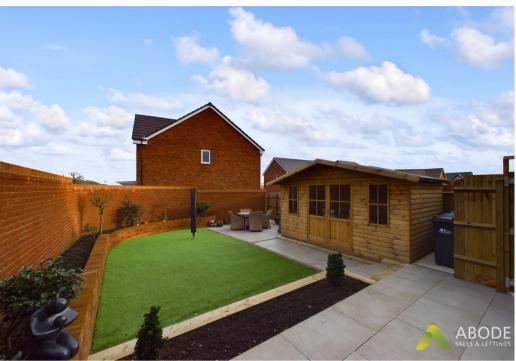

#### Outside

The outside of the property to the front elevation features a fore garden with pathway leading to the front entrance door. The rear elevation offers an artifical lawn with patio area ideal for seating. The boundary is enclosed via a bricked wall.