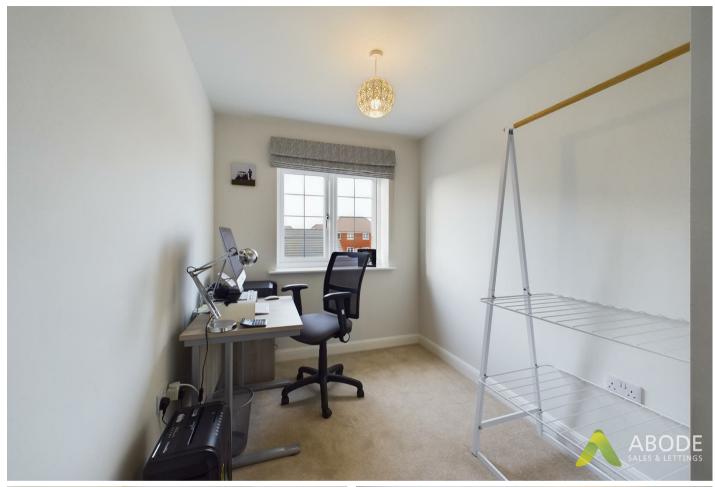

#### Bedroom Three

With central heating radiator and a double glazed window to the side elevation.