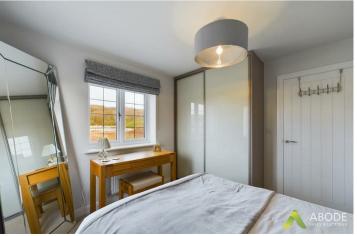

#### Bedroom Two

With central heating radiator, double glazed windows to the side and front elevation and a fitted sliding wardrobe.

#### Bedroom Three

With central heating radiator and a double glazed window to the side elevation.