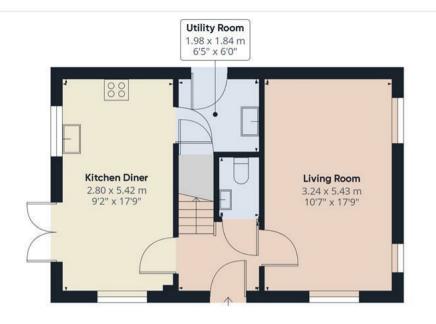

### Living room

With two central heating radiators, two double glazed upvc windows to the side elevation and a double glazed upvc window to the front elevation.

#### Kitchen Diner

With a selection of matching wall and base units, having a straight edge preparation work surface, one and a half bowl sink with mixer tap and drainer, four ring gas hob with electric oven below, integrated fridge freezer and dishwasher, two double glazed upvc windows, one to the rear and the other to the side elevation, two central heating radiators, double glazed upvc French doors to the rear garden, recessed spotlighting and a door leading to:

### Utility Room

With a base unit, space for washing machine and tumble dryer, straight edge preparation work surface, single bowl sink with mixer tap and drainer, wall mounted gas boiler, central heating radiator, under stairs storage cupboard and a double glazed composite door leading to the driveway.

## Floor O

# Approximate total area®

86 m<sup>2</sup> 925.67 ft<sup>2</sup>

Excluding balconies and terraces

While every attempt has been made to ensure accuracy, all measurements are approximate, not to scale. This floor plan is for illustrative purposes only.