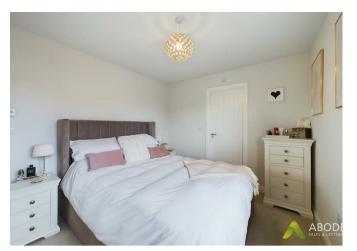

#### First floor landing

With central heat in radiator, airing cupboard, double glazed upvc window to the side elevation, loft hatch and doors leading off to:

Master bedroom with central heating radiator, fitted sliding wardrobe, double glazed window to the rear elevation and a door leading to:

#### Bedroom Two

With central heating radiator, double glazed windows to the side and front elevation and a fitted sliding wardrobe.