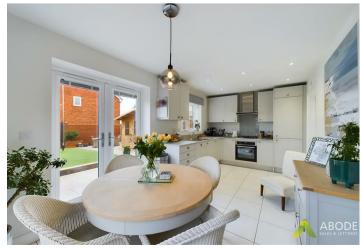

#### Kitchen Diner

With a selection of matching wall and base units, having a straight edge preparation work surface, one and a half bowl sink with mixer tap and drainer, four ring gas hob with electric oven below, integrated fridge freezer and dishwasher, two double glazed upvc windows, one to the rear and the other to the side elevation, two central heating radiators, double glazed upvc French doors to the rear garden, recessed spotlighting and a door leading to: