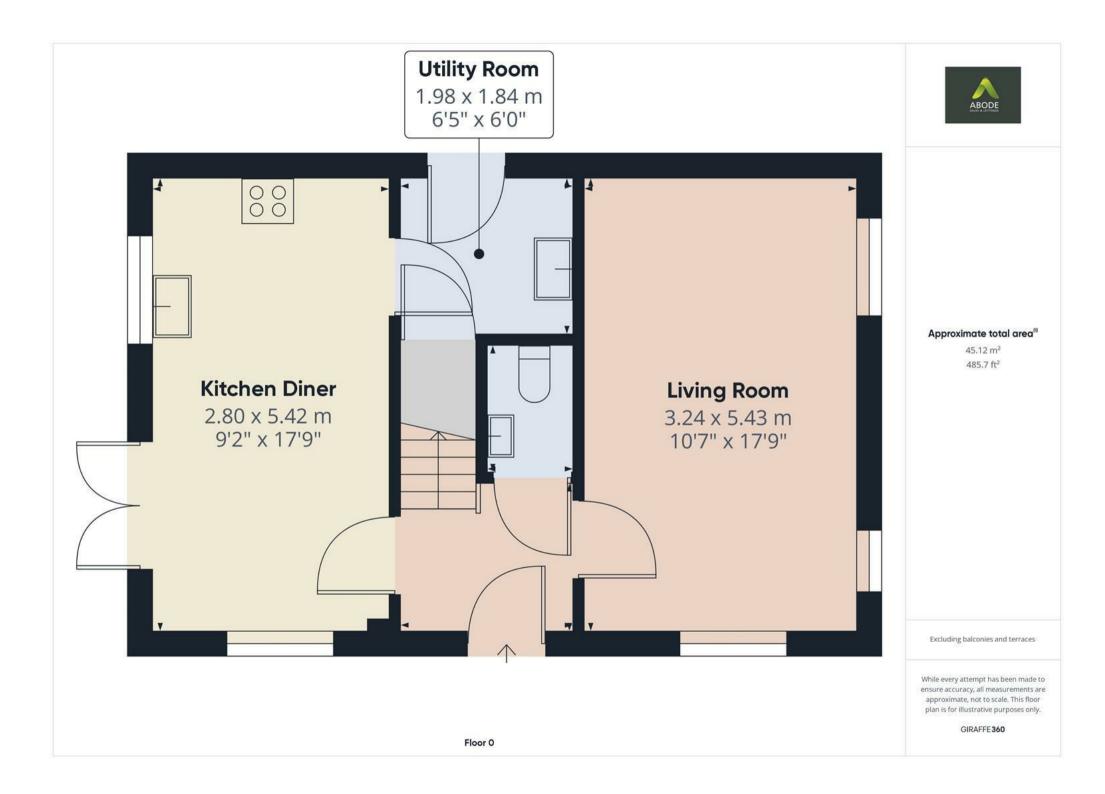

#### Entrance hal

With central heating radiator, stairs rising to the first floor and doors leading off to:

### WC/cloaks

With a low level wc, wash hand basin with mixer tap, central heating radiator and an electric extractor fan.

### Living room

With two central heating radiators, two double glazed upvc windows to the side elevation and a double glazed upvc window to the front elevation.

#### Kitchen Diner

With a selection of matching wall and base units, having a straight edge preparation work surface, one and a half bowl sink with mixer tap and drainer, four ring gas hob with electric oven below, integrated fridge freezer and dishwasher, two double glazed upvc windows, one to the rear and the other to the side elevation, two central heating radiators, double glazed upvc French doors to the rear garden, recessed spotlighting and a door leading to:

### Utility Room

With a base unit, space for washing machine and tumble dryer, straight edge preparation work surface, single bowl sink with mixer tap and drainer, wall mounted gas boiler, central heating radiator, under stairs storage cupboard and a double glazed composite door leading to the driveway.

## Floor O

# Approximate total area®

86 m<sup>2</sup> 925.67 ft<sup>2</sup>

Excluding balconies and terraces

While every attempt has been made to ensure accuracy, all measurements are approximate, not to scale. This floor plan is for illustrative purposes only.