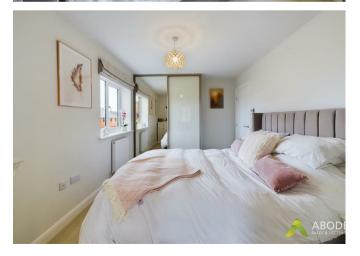

#### First floor landing

With central heat in radiator, airing cupboard, double glazed upvc window to the side elevation, loft hatch and doors leading off to:

Master bedroom with central heating radiator, fitted sliding wardrobe, double glazed window to the rear elevation and a door leading to:

#### Bedroom Two

With central heating radiator, double glazed windows to the side and front elevation and a fitted sliding wardrobe.