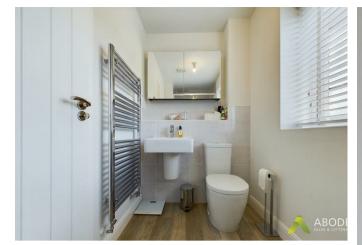

#### En-suite shower room

With a three piece suite comprising: low level wc, wash hand basin with mixer tap, double shower with glass sliding door and gravity shower over, heated ladder towel rail, double glazed window to the front elevation and an electric extractor fan.

#### Family Bathroom

With a three piece suite comprising: low level wc, wash hand basin with mixer tap, bath with mixer tap, central heating radiator, electric extractor fan and a double glazed upvc window to the front elevation.