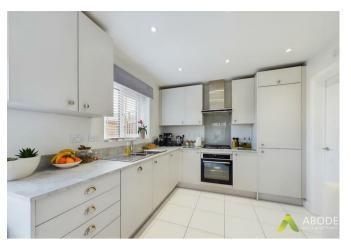

#### Kitchen Diner

With a selection of matching wall and base units, having a straight edge preparation work surface, one and a half bowl sink with mixer tap and drainer, four ring gas hob with electric oven below, integrated fridge freezer and dishwasher, two double glazed upvc windows, one to the rear and the other to the side elevation, two central heating radiators, double glazed upvc French doors to the rear garden, recessed spotlighting and a door leading to: