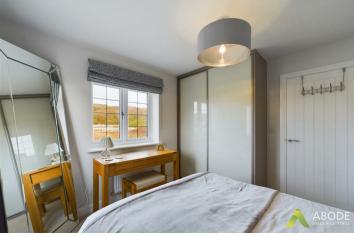

#### First floor landing

With central heat in radiator, airing cupboard, double glazed upvc window to the side elevation, loft hatch and doors leading off to:

Master bedroom with central heating radiator, fitted sliding wardrobe, double glazed window to the rear elevation and a door leading to:

#### En-suite shower room

With a three piece suite comprising: low level wc, wash hand basin with mixer tap, double shower with glass sliding door and gravity shower over, heated ladder towel rail, double glazed window to the front elevation and an electric extractor fan.