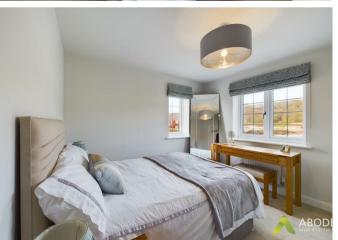

#### First floor landing

With central heat in radiator, airing cupboard, double glazed upvc window to the side elevation, loft hatch and doors leading off to:

Master bedroom with central heating radiator, fitted sliding wardrobe, double glazed window to the rear elevation and a door leading to: