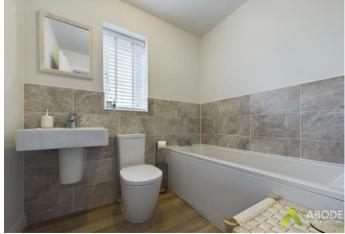

#### En-suite shower room

With a three piece suite comprising: low level wc, wash hand basin with mixer tap, double shower with glass sliding door and gravity shower over, heated ladder towel rail, double glazed window to the front elevation and an electric extractor fan.

#### Family Bathroom

With a three piece suite comprising: low level wc, wash hand basin with mixer tap, bath with mixer tap, central heating radiator, electric extractor fan and a double glazed upvc window to the front elevation.