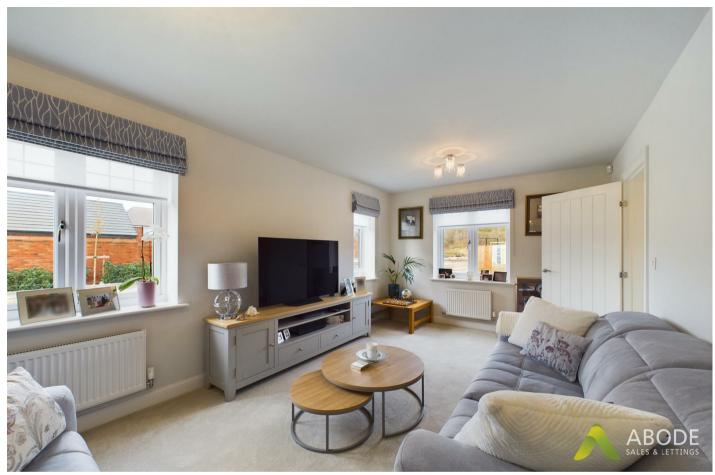

### Living room

With two central heating radiators, two double glazed upvc windows to the side elevation and a double glazed upvc window to the front elevation.