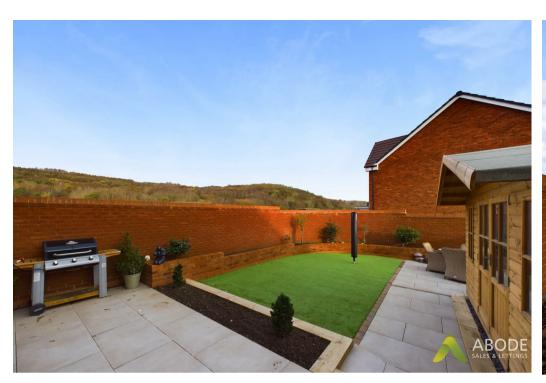

#### Outside

The outside of the property to the front elevation features a fore garden with pathway leading to the front entrance door. The rear elevation offers an artifical lawn with patio area ideal for seating. The boundary is enclosed via a bricked wall.