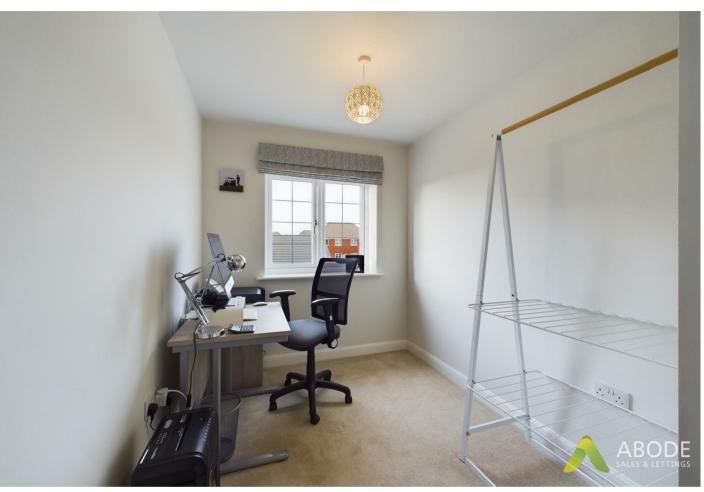

#### Bedroom Three

With central heating radiator and a double glazed window to the side elevation.