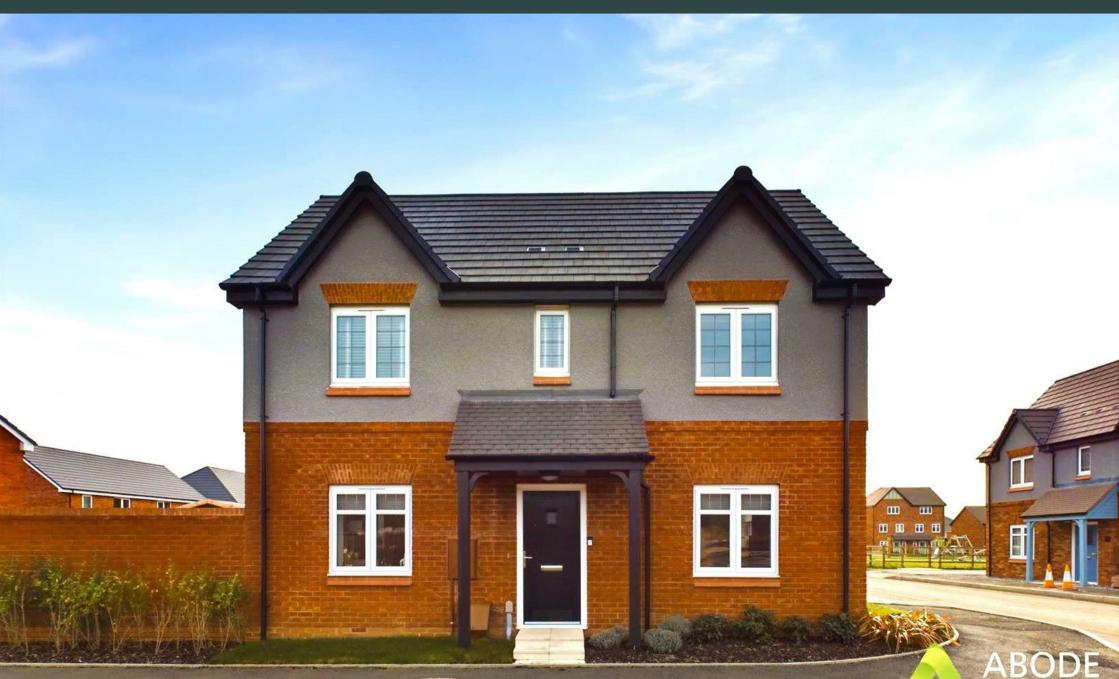

Larches Avenue,, Tatenhill, Burton-On-Trent, Staffordshire, DEI3 9GQ Asking Price £335,000

A beautifully appointed three bedroom detached home, situated on the desirable Lawnswood development, having a remaining builders warranty, driveway providing parking facility, three well proportioned bedrooms with the master having an en-suite shower room. Viewing is highly recommended strictly via appointment only.

#### Outside

The outside of the property to the front elevation features a fore garden with pathway leading to the front entrance door. The rear elevation offers an artifical lawn with patio area ideal for seating. The boundary is enclosed via a bricked wall.