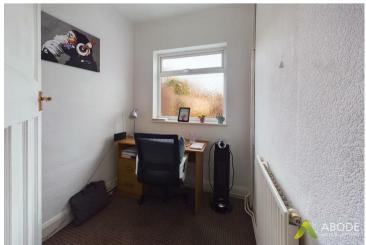

## Study

With central heating radiator and a double glazed window to the rear elevation.