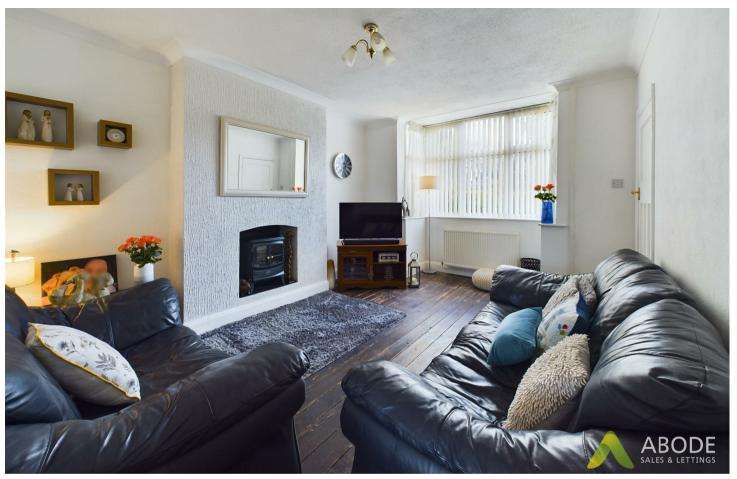

## Living Room

With central heating radiator, double glazed upvo window to the front elevation and an opening leading to: