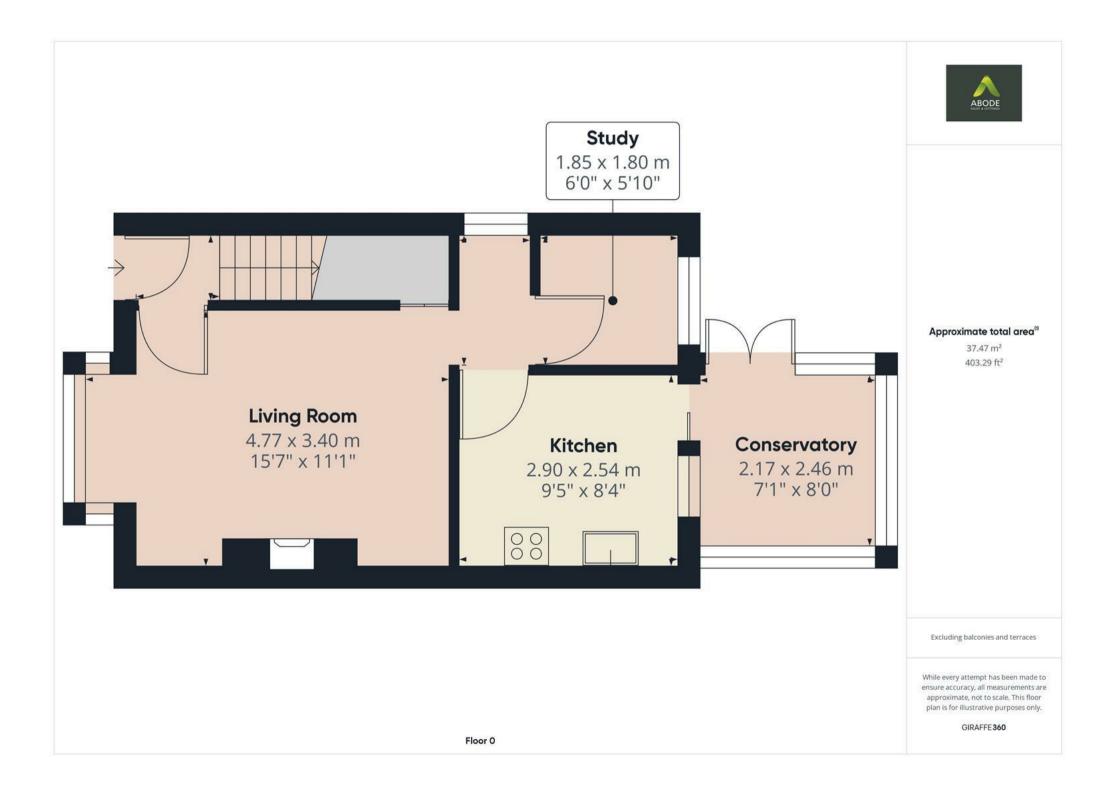

#### Entrance hall

With stairs rising to the first floor and doors leading off to:

## Living Room

With central heating radiator, double glazed upvo window to the front elevation and an opening leading to:

## Study

With central heating radiator and a double glazed window to the rear elevation.

#### Kitchen

With a selection of matching wall and base units, four ring gas hob with electric oven below, space for washing machine and fridge freezer, central heating radiator, wall mounted gas boiler and a sliding double glazed door leading to:

### conservatory

With double glazed upvc windows to the rear and side elevation and double glazed upvc door leading onto the patio.