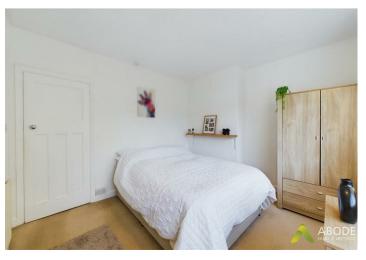

#### Master bedroom

With central heating radiator, double glazed upvc window to the front elevation and a door leading to the WC.

#### **Bedroom Two**

With central heating radiator and a double glazed upvc window to the rear elevation.