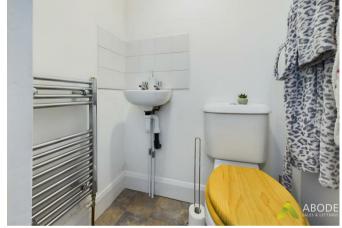

as boiler and a sliding double glazed door leading to:

### conservatory

With double glazed upvc windows to the rear and side elevation and double glazed upvc door leading onto the patio.

## First floor landing

With loft hatch and doors leading off to:

## Family Bathroom

With a three piece suite comprising: low level wc, and ash hand basin with mixer tap, bath with mixer tap and handset, central heating radiator and a double glazed upvc window to the rear elevation.

#### Master bedroom



With central heating radiator, double glazed upvc window to the front elevation and a door leading to the WC.

#### WC

With low level wc, wash hand basin and heater ladder towel rail.

#### **Bedroom Two**

With central heating radiator and a double glazed upvc window to the rear elevation.



















## Outside

The outside of the property offers a laid to lawn garden to the front elevation with a pathway leading to the front entrance door. The rear elevation is mainly laid to lawn with a pathway and patio area ideal for seating.