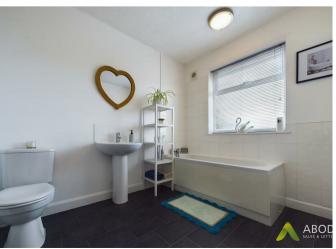

## Family Bathroom

With a three piece suite comprising: low level wc, and ash hand basin with mixer tap, bath with mixer tap and handset, central heating radiator and a double glazed upvc window to the rear elevation.