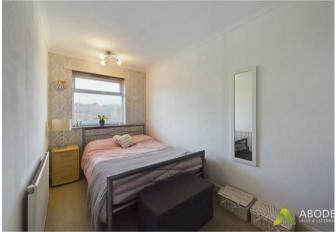

#### Master bedroom

With central heating radiator, double glazed upvc window to the front elevation and a door leading to the WC.

#### **Bedroom Two**

With central heating radiator and a double glazed upvc window to the rear elevation.