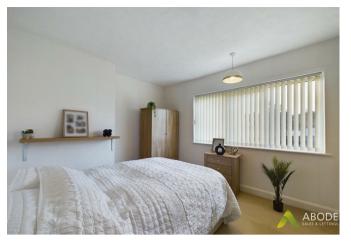

#### Master bedroom

With central heating radiator, double glazed upvc window to the front elevation and a door leading to the WC.

#### **Bedroom Two**

With central heating radiator and a double glazed upvc window to the rear elevation.