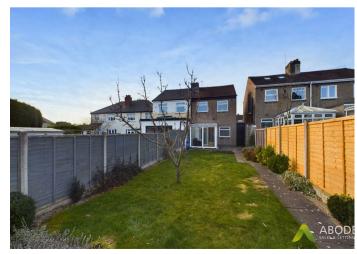

## Outside

The outside of the property offers a laid to lawn garden to the front elevation with a pathway leading to the front entrance door. The rear elevation is mainly laid to lawn with a pathway and patio area ideal for seating.