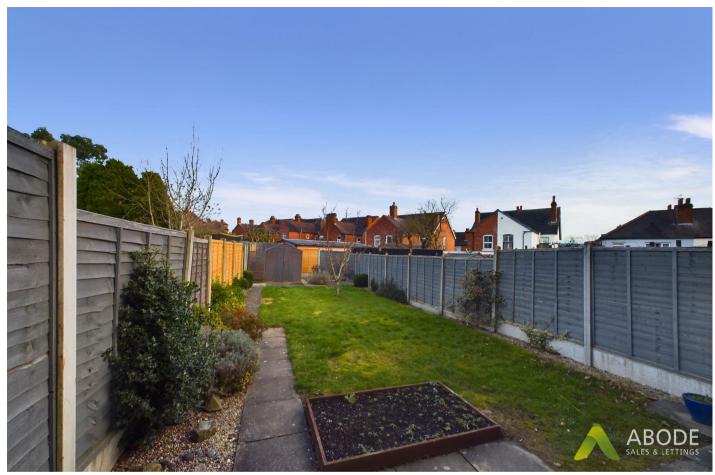

## Outside

The outside of the property offers a laid to lawn garden to the front elevation with a pathway leading to the front entrance door. The rear elevation is mainly laid to lawn with a pathway and patio area ideal for seating.