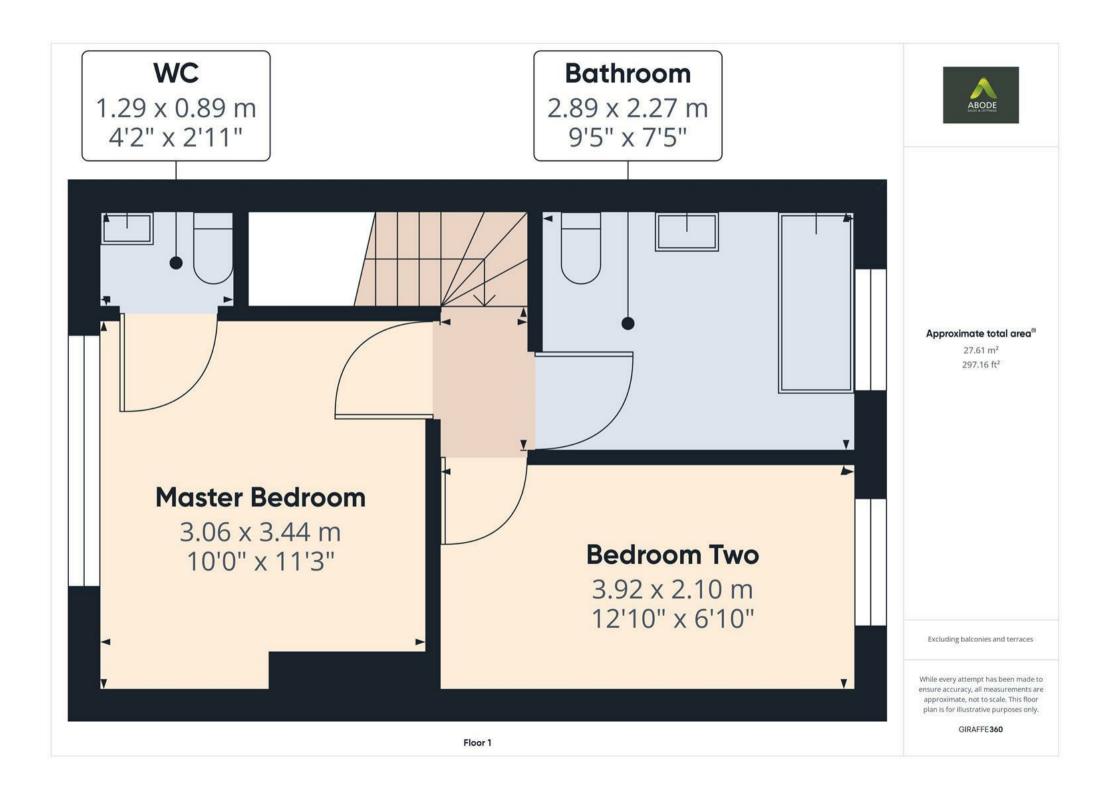

## First floor landing

With loft hatch and doors leading off to:

## Family Bathroom

With a three piece suite comprising: low level wc, and ash hand basin with mixer tap, bath with mixer tap and handset, central heating radiator and a double glazed upvc window to the rear elevation.

#### Master bedroom

With central heating radiator, double glazed upvc window to the front elevation and a door leading to the WC.

#### WC

With low level wc, wash hand basin and heater ladder towel rail.

#### **Bedroom Two**

With central heating radiator and a double glazed upvc window to the rear elevation.