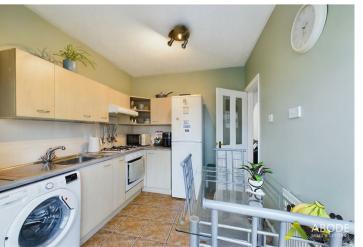

#### Kitchen

With a selection of matching wall and base units, four ring gas hob with electric oven below, space for washing machine and fridge freezer, central heating radiator, wall mounted gas boiler and a sliding double glazed door leading to: