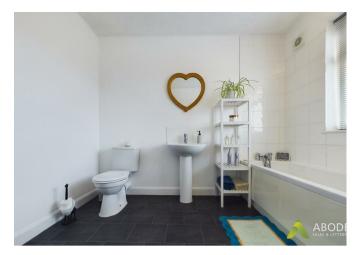

## Family Bathroom

With a three piece suite comprising: low level wc, and ash hand basin with mixer tap, bath with mixer tap and handset, central heating radiator and a double glazed upvc window to the rear elevation.