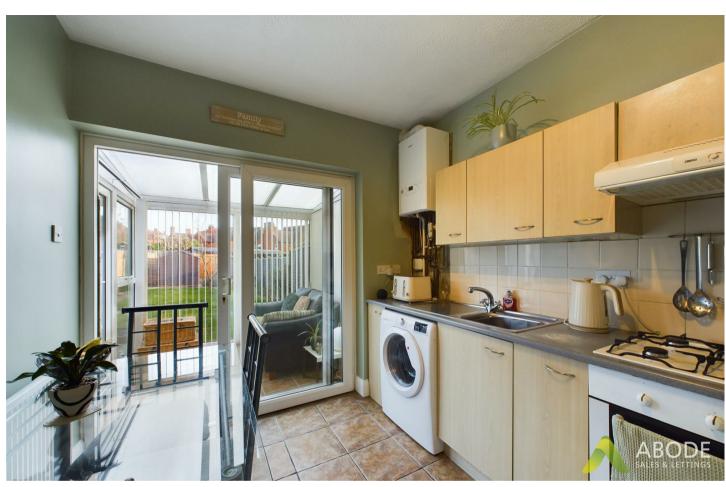

#### Kitchen

With a selection of matching wall and base units, four ring gas hob with electric oven below, space for washing machine and fridge freezer, central heating radiator, wall mounted gas boiler and a sliding double glazed door leading to:

### conservatory

With double glazed upvc windows to the rear and side elevation and double glazed upvc door leading onto the patio.