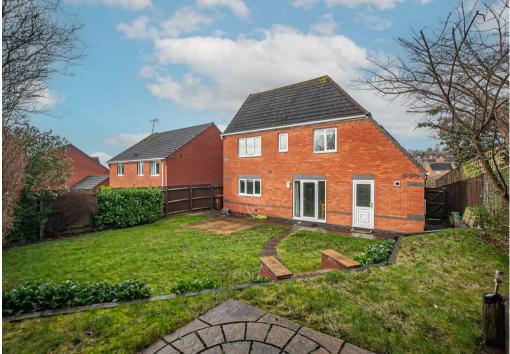

## OUTSIDE

The home is set back from the road with a double width block paved driveway leading to a single integral garage. Side gate leads to an established landscaped garden with patio and lawns with fenced screen boundaries, offering a good degree of privacy.