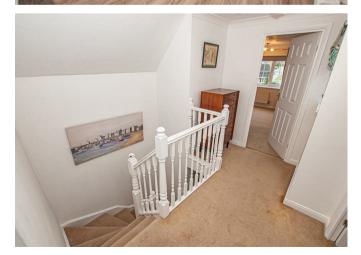

#### **RECEPTION HALLWAY**

With under stairs storage cupboard and laminate floor covering.

#### FIRST FLOOR LANDING

With an airing cupboard, loft access, window to the front aspect.