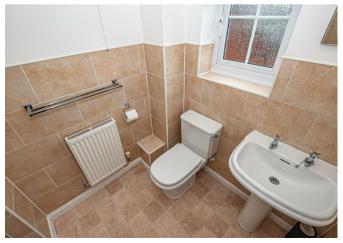

#### FAMILY BATHROOM

#### 7'0" x 6'5"

Featuring a three-piece family bathroom suite, comprising of low-level WC, pedestal wash hand basin, panel bath unit, UPVC double glazed, frosted glass window to the rear elevation, shaving point, extractor fan and central heating radiator.