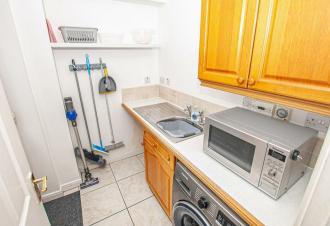

## UTILITY ROOM

6'8" x 4'll"

With work surface, freestanding appliance spaces, sink unit and door to the rear garden.