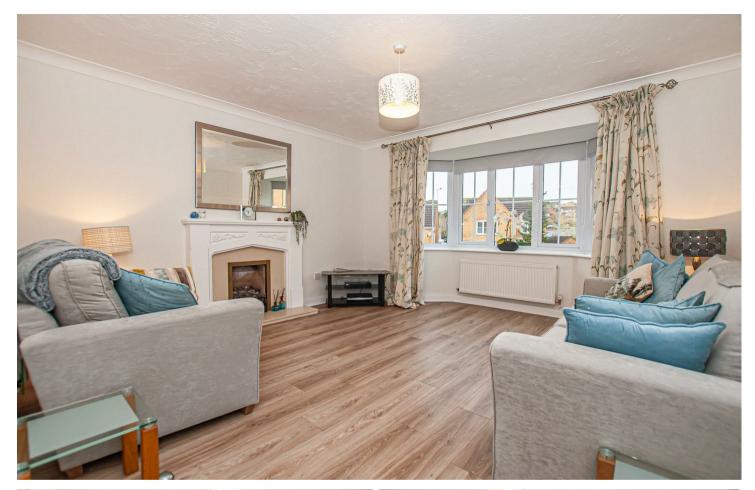

### LOUNGE 13'4" x 12'5"

With a double glazed bay window to front elevation and radiator. The focal point of the room being living flame coal effect gas fire with feature style surround, TV point, telephone point, double glazed window to side elevation and double doors back to hallway.