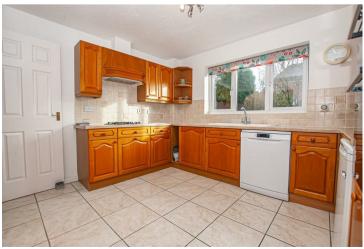

#### DINING KITCHEN 10'0" x 12'0"

A modern fitted kitchen incorporating a one and a half bowl single drainer sink unit with mixer tap built into a roll edge preparation worksurfaces, tiled splashback. A wide selection of base cupboards and drawers with matching eye level wall units, double glazed window to rear elevation, radiator, integral double oven and gas hob with extractor fan above and double glazed window to side elevation, radiator, space for dishwasher and door to the utility room.

## UTILITY ROOM

6'8" x 4'll"

With work surface, freestanding appliance spaces, sink unit and door to the rear garden.