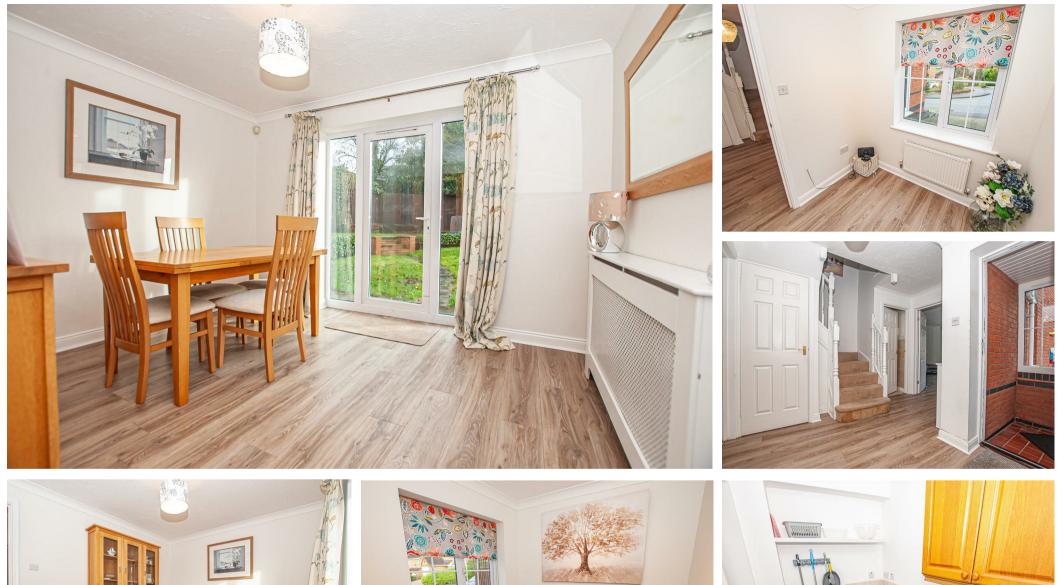

#### DINING ROOM 12'0" x 10'0"

With double glazed UPVC door to garden, with windows overlooking garden, radiator, and door to hallway.

#### **RECEPTION HALLWAY**

With under stairs storage cupboard and laminate floor covering.

#### FIRST FLOOR LANDING

With an airing cupboard, loft access, window to the front aspect.