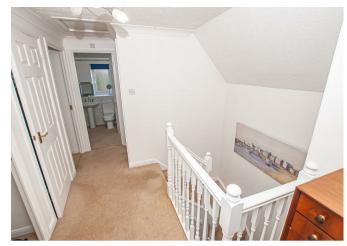

#### FIRST FLOOR LANDING

With an airing cupboard, loft access, window to the front aspect.

#### FAMILY BATHROOM

#### 7'0" x 6'5"

Featuring a three-piece family bathroom suite, comprising of low-level WC, pedestal wash hand basin, panel bath unit, UPVC double glazed, frosted glass window to the rear elevation, shaving point, extractor fan and central heating radiator.