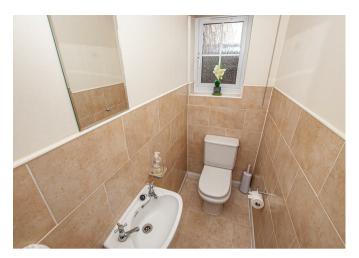

## GUEST CLOAKROOM

Fitted with a modern white cloakroom suite, WC and hand wash basin and window to the side aspect.