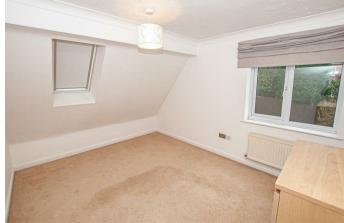

## **BEDROOM THREE**

12'6" x 10'0"

With a double glazed window to rear elevation, sky light window to side, TV point, and radiator.

### **BEDROOM FOUR**

13'2" x 6'9"

With a double glazed window to front elevation, TV point, and radiator.