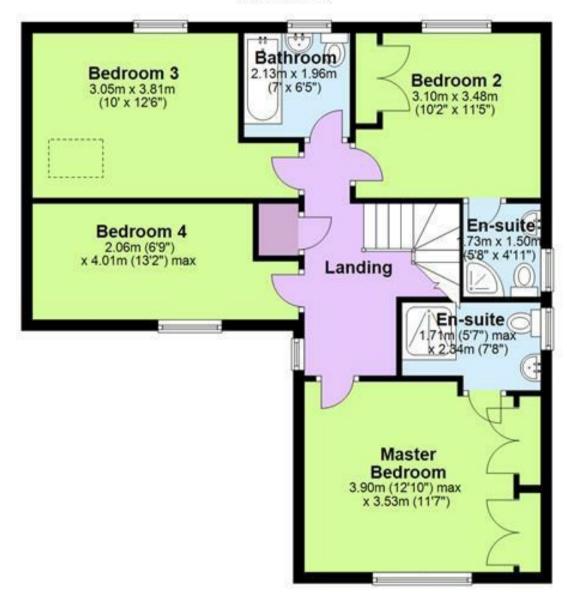

#### FIRST FLOOR LANDING

With an airing cupboard, loft access, window to the front aspect.

## MASTER BEDROOM

12'10" x 11'7"

With a double glazed window to front elevation, two built in double wardrobes, radiator, TV point and door through to:

#### EN SUITE SHOWER ROOM 7'8" x 5'7"

Featuring a three-piece shower room suite, comprising of low-level WC, pedestal wash hand basin, shower cubicle with complementary tiling to wall coverings, central heating radiator, UPVC double glazed, frosted glass window to the side elevation, shaving point and extractor fan.

## **BEDROOM TWO**

II'5" x I0'2"

With a double glazed window to rear elevation, radiator, TV point and door through to en-suite.

# EN-SUITE SHOWER ROOM

5'8" x 4'll"

Featuring a three-piece shower room suite, comprising of low-level WC, pedestal, wash hand, basin, shower cubicle with complementary tiling to wall coverings, central heating, radiator, UPVC double glazed, frosted glass window to the side elevation, shaving point and extractor fan.

## **BEDROOM THREE**

12'6" x 10'0"

With a double glazed window to rear elevation, sky light window to side, TV point, and radiator.

### **BEDROOM FOUR**

13'2" x 6'9"

With a double glazed window to front elevation, TV point, and radiator.

#### FAMILY BATHROOM

#### 7'0" x 6'5"

Featuring a three-piece family bathroom suite, comprising of low-level WC, pedestal wash hand basin, panel bath unit, UPVC double glazed, frosted glass window to the rear elevation, shaving point, extractor fan and central heating radiator.