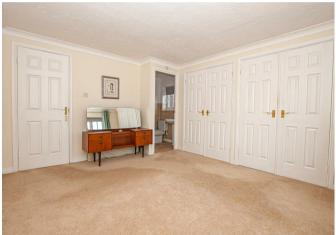

## MASTER BEDROOM

12'10" x 11'7"

With a double glazed window to front elevation, two built in double wardrobes, radiator, TV point and door through to: