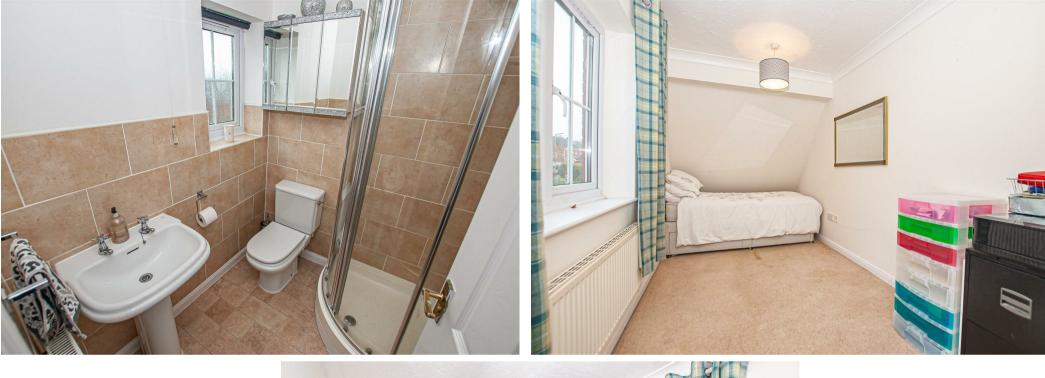

#### EN SUITE SHOWER ROOM 7'8" x 5'7"

Featuring a three-piece shower room suite, comprising of low-level WC, pedestal wash hand basin, shower cubicle with complementary tiling to wall coverings, central heating radiator, UPVC double glazed, frosted glass window to the side elevation, shaving point and extractor fan.

# EN-SUITE SHOWER ROOM

5'8" x 4'll"

Featuring a three-piece shower room suite, comprising of low-level WC, pedestal, wash hand, basin, shower cubicle with complementary tiling to wall coverings, central heating, radiator, UPVC double glazed, frosted glass window to the side elevation, shaving point and extractor fan.

### **BEDROOM FOUR**

13'2" x 6'9"

With a double glazed window to front elevation, TV point, and radiator.