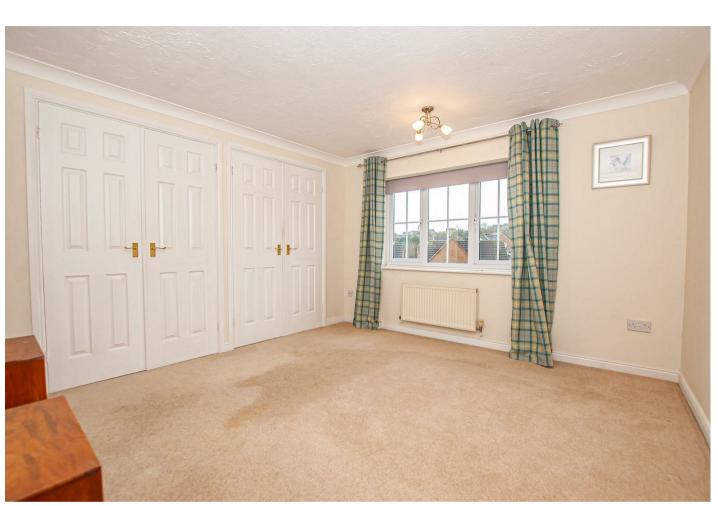

## MASTER BEDROOM

12'10" x 11'7"

With a double glazed window to front elevation, two built in double wardrobes, radiator, TV point and door through to: