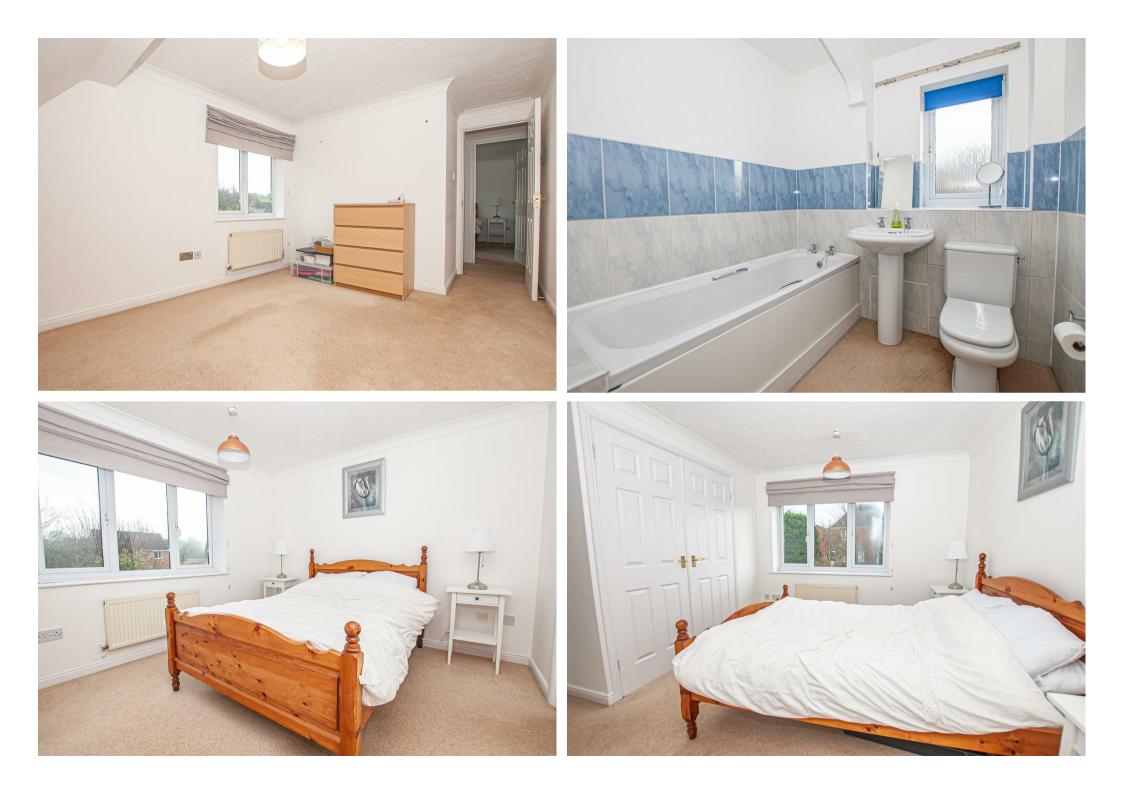

## MASTER BEDROOM

12'10" x 11'7"

With a double glazed window to front elevation, two built in double wardrobes, radiator, TV point and door through to:

#### EN SUITE SHOWER ROOM 7'8" x 5'7"

Featuring a three-piece shower room suite, comprising of low-level WC, pedestal wash hand basin, shower cubicle with complementary tiling to wall coverings, central heating radiator, UPVC double glazed, frosted glass window to the side elevation, shaving point and extractor fan.

## **BEDROOM TWO**

II'5" x I0'2"

With a double glazed window to rear elevation, radiator, TV point and door through to en-suite.

# EN-SUITE SHOWER ROOM

5'8" x 4'll"

Featuring a three-piece shower room suite, comprising of low-level WC, pedestal, wash hand, basin, shower cubicle with complementary tiling to wall coverings, central heating, radiator, UPVC double glazed, frosted glass window to the side elevation, shaving point and extractor fan.

#### FAMILY BATHROOM

#### 7'0" x 6'5"

Featuring a three-piece family bathroom suite, comprising of low-level WC, pedestal wash hand basin, panel bath unit, UPVC double glazed, frosted glass window to the rear elevation, shaving point, extractor fan and central heating radiator.