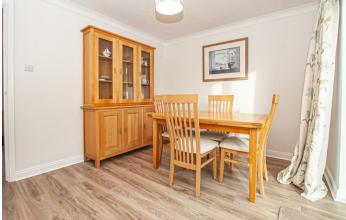

#### DINING ROOM 12'0" x 10'0"

With double glazed UPVC door to garden, with windows overlooking garden, radiator, and door to hallway.