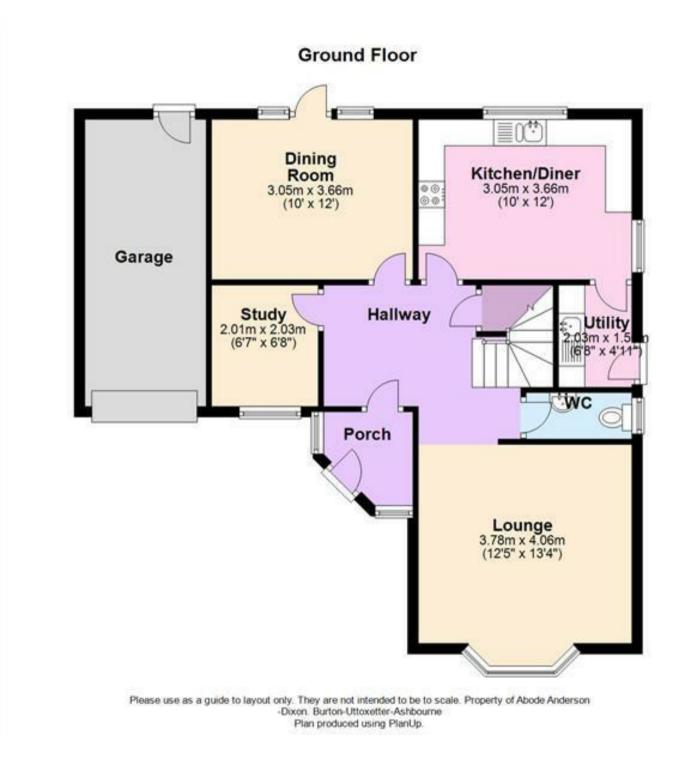

### FRONT ENCLOSED PORCH

#### **RECEPTION HALLWAY**

With under stairs storage cupboard and laminate floor covering.

## GUEST CLOAKROOM

Fitted with a modern white cloakroom suite, WC and hand wash basin and window to the side aspect.

### LOUNGE 13'4" x 12'5"

With a double glazed bay window to front elevation and radiator. The focal point of the room being living flame coal effect gas fire with feature style surround, TV point, telephone point, double glazed window to side elevation and double doors back to hallway.

#### DINING ROOM 12'0" x 10'0"

With double glazed UPVC door to garden, with windows overlooking garden, radiator, and door to hallway.

## STUDY

#### 6'8" x 6'7"

With double glazed window to front elevation, TV point and radiator.

#### DINING KITCHEN 10'0" x 12'0"

A modern fitted kitchen incorporating a one and a half bowl single drainer sink unit with mixer tap built into a roll edge preparation worksurfaces, tiled splashback. A wide selection of base cupboards and drawers with matching eye level wall units, double glazed window to rear elevation, radiator, integral double oven and gas hob with extractor fan above and double glazed window to side elevation, radiator, space for dishwasher and door to the utility room.

## UTILITY ROOM

6'8" x 4'll"

With work surface, freestanding appliance spaces, sink unit and door to the rear garden.

## OUTSIDE

The home is set back from the road with a double width block paved driveway leading to a single integral garage. Side gate leads to an established landscaped garden with patio and lawns with fenced screen boundaries, offering a good degree of privacy.