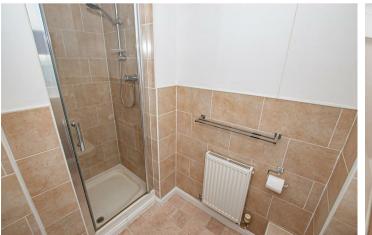

#### EN SUITE SHOWER ROOM 7'8" x 5'7"

Featuring a three-piece shower room suite, comprising of low-level WC, pedestal wash hand basin, shower cubicle with complementary tiling to wall coverings, central heating radiator, UPVC double glazed, frosted glass window to the side elevation, shaving point and extractor fan.

# EN-SUITE SHOWER ROOM

5'8" x 4'll"

Featuring a three-piece shower room suite, comprising of low-level WC, pedestal, wash hand, basin, shower cubicle with complementary tiling to wall coverings, central heating, radiator, UPVC double glazed, frosted glass window to the side elevation, shaving point and extractor fan.