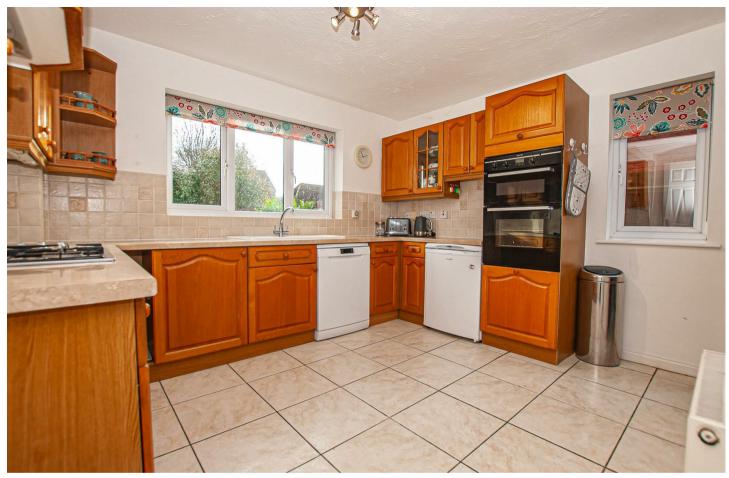

#### DINING KITCHEN 10'0" x 12'0"

A modern fitted kitchen incorporating a one and a half bowl single drainer sink unit with mixer tap built into a roll edge preparation worksurfaces, tiled splashback. A wide selection of base cupboards and drawers with matching eye level wall units, double glazed window to rear elevation, radiator, integral double oven and gas hob with extractor fan above and double glazed window to side elevation, radiator, space for dishwasher and door to the utility room.

## UTILITY ROOM

6'8" x 4'll"

With work surface, freestanding appliance spaces, sink unit and door to the rear garden.