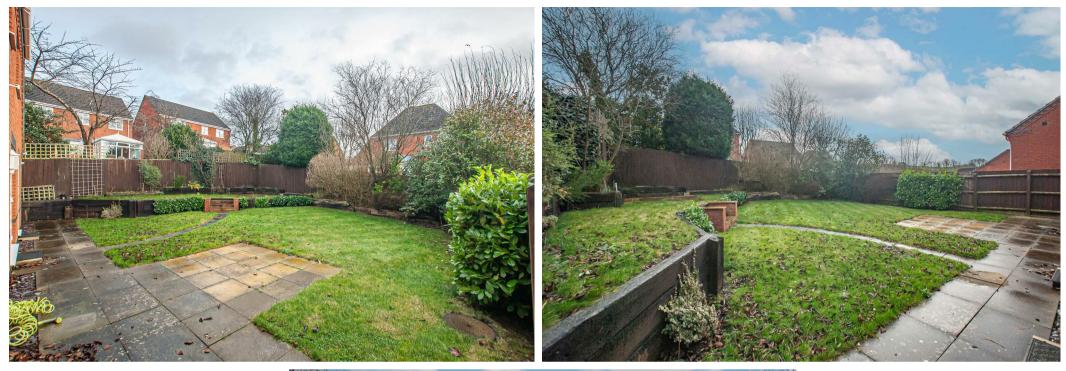

## OUTSIDE

The home is set back from the road with a double width block paved driveway leading to a single integral garage. Side gate leads to an established landscaped garden with patio and lawns with fenced screen boundaries, offering a good degree of privacy.