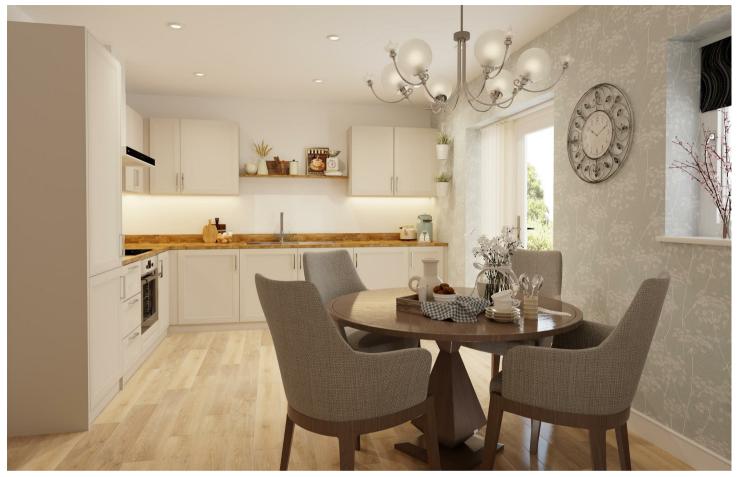

Images are for illustration purposes only.

**ENTRANCE HALLWAY** 

KITCHEN / DINING

LOUNGE 15'5" max x 14'0"

MASTER BEDROOM 18'6" max x 10'7"

**ENSUITE SHOWER ROOM** 

BEDROOM TWO

**BATHROOM** 