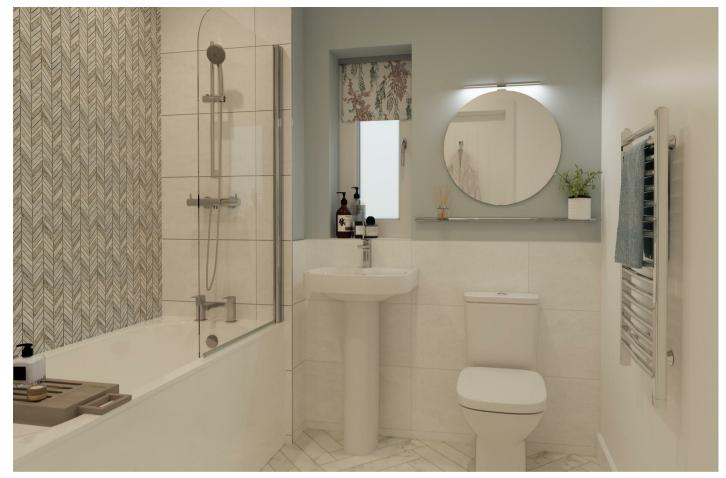

## THE BIRCH

A spacious detached bungalow, The Birch is an open and roomy home that has been specially adapted for increased accessibility. The property has two double bedrooms, a bathroom and an ensuite, a lounge which features a bay window, an open plan kitchen diner with utility space, additional storage which can be accessed through the hall and a single garage.

Images are for illustration purposes only.

**ENTRANCE HALLWAY** 

KITCHEN / DINING

LOUNGE 15'5" max x 14'0"

MASTER BEDROOM 18'6" max x 10'7"

**ENSUITE SHOWER ROOM** 

BEDROOM TWO

**BATHROOM** 