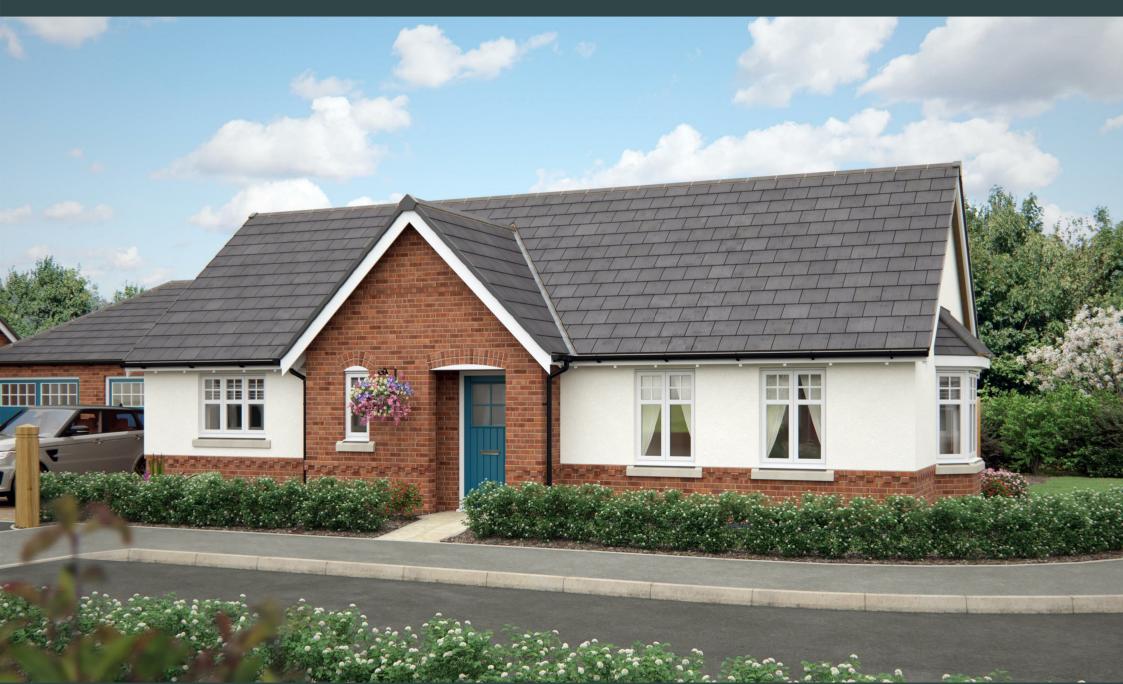

Craythorne Road, Rolleston on Dove, DEI3 0BA Prices From £424,995

https://www.abodemidlands.co.uk

A spacious detached bungalow, The Birch is an open and roomy home that has been specially adapted for increased accessibility. The property has two double bedrooms, a bathroom and an ensuite, a lounge which features a bay window, an open plan kitchen diner with utility space, additional storage which can be accessed through the hall and a single garage.

## THE BIRCH

A spacious detached bungalow, The Birch is an open and roomy home that has been specially adapted for increased accessibility. The property has two double bedrooms, a bathroom and an ensuite, a lounge which features a bay window, an open plan kitchen diner with utility space, additional storage which can be accessed through the hall and a single garage.