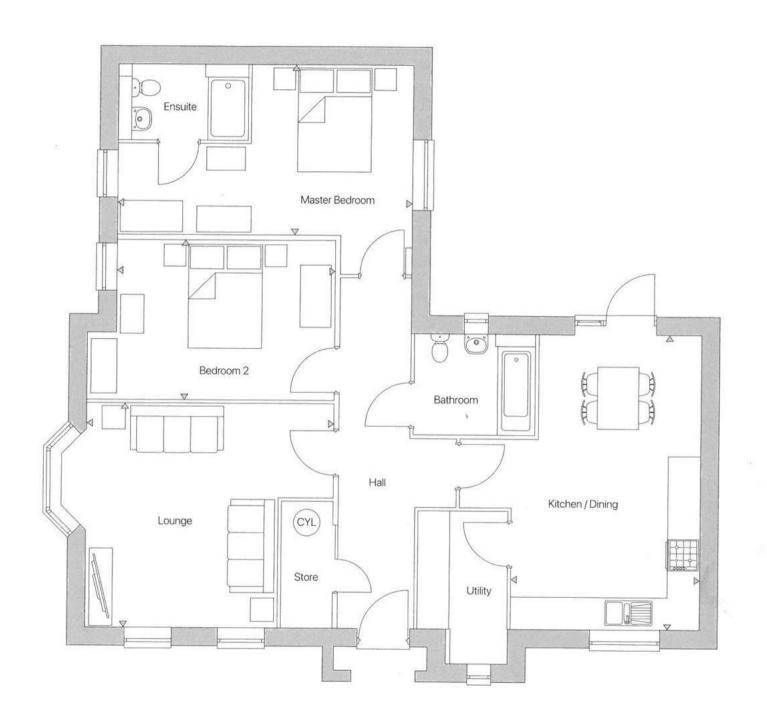

Craythorne Road, Rolleston on Dove, DEI3 0BA Prices From £424,995

https://www.abodemidlands.co.uk

A spacious detached bungalow, The Birch is an open and roomy home that has been specially adapted for increased accessibility. The property has two double bedrooms, a bathroom and an ensuite, a lounge which features a bay window, an open plan kitchen diner with utility space, additional storage which can be accessed through the hall and a single garage.

## THE BIRCH

A spacious detached bungalow, The Birch is an open and roomy home that has been specially adapted for increased accessibility. The property has two double bedrooms, a bathroom and an ensuite, a lounge which features a bay window, an open plan kitchen diner with utility space, additional storage which can be accessed through the hall and a single garage.

Images are for illustration purposes only.

**ENTRANCE HALLWAY** 

KITCHEN / DINING

LOUNGE 15'5" max x 14'0"

MASTER BEDROOM 18'6" max x 10'7"

**ENSUITE SHOWER ROOM** 

BEDROOM TWO

**BATHROOM** 