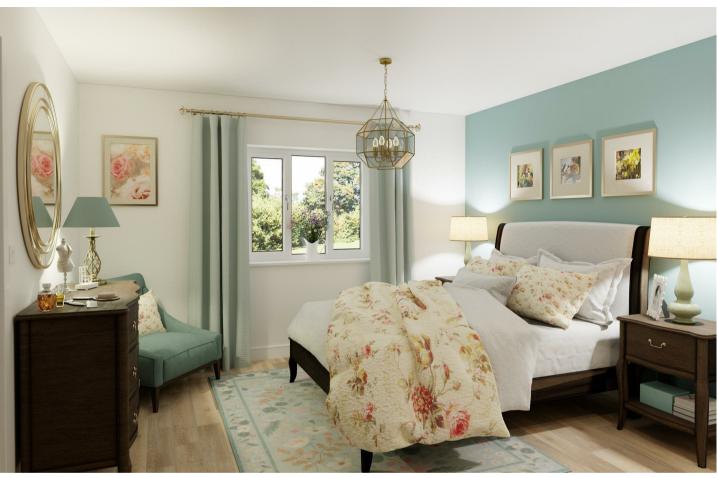

## THE BIRCH

A spacious detached bungalow, The Birch is an open and roomy home that has been specially adapted for increased accessibility. The property has two double bedrooms, a bathroom and an ensuite, a lounge which features a bay window, an open plan kitchen diner with utility space, additional storage which can be accessed through the hall and a single garage.

Images are for illustration purposes only.

**ENTRANCE HALLWAY** 

KITCHEN / DINING

LOUNGE 15'5" max x 14'0"

MASTER BEDROOM 18'6" max x 10'7"

**ENSUITE SHOWER ROOM** 

BEDROOM TWO

**BATHROOM** 