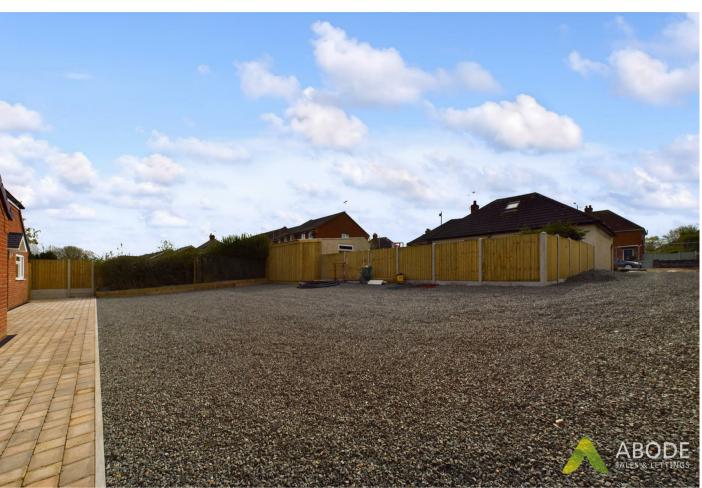

### Information

Set against a picturesque backdrop, these bungalows offer a sense of seclusion and privacy. The front of the properties welcomes you with an abundance of parking space, ensuring hassle-free access for residents and quests alike.

#### Outside

The property is approached down a gravelled driveway, pleasantly tucked away in a secluded location backing onto mature vegetation and treelines which provide a lovely vista and privacy. A large gravelled frontage to the front elevation provides easy access, turning and space for guests/visitors. Access to the side elevation leads down a block paved pathway to a garden, which is mainly low maintenance throughout, featuring a wheelchair friendly ramp entry, next lead to a garden which has an entertaining block paved patio area enclosed by timber fence panels with concrete posts to the perimeter.