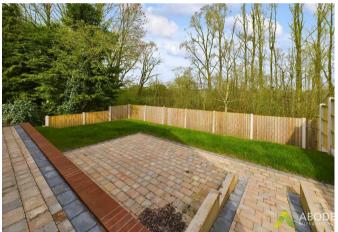

#### Outside

The property is approached down a gravelled driveway, pleasantly tucked away in a secluded location backing onto mature vegetation and treelines which provide a lovely vista and privacy. A large gravelled frontage to the front elevation provides easy access, turning and space for guests/visitors. Access to the side elevation leads down a block paved pathway to a garden, which is mainly low maintenance throughout, featuring a wheelchair friendly ramp entry, next lead to a garden which has an entertaining block paved patio area enclosed by timber fence panels with concrete posts to the perimeter.