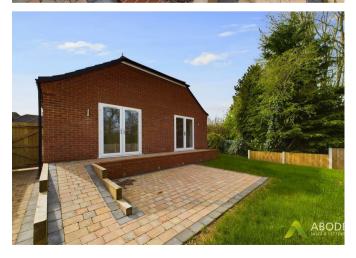

#### Outside

The property is approached down a gravelled driveway, pleasantly tucked away in a secluded location backing onto mature vegetation and treelines which provide a lovely vista and privacy. A large gravelled frontage to the front elevation provides easy access, turning and space for guests/visitors. Access to the side elevation leads down a block paved pathway to a garden, which is mainly low maintenance throughout, featuring a wheelchair friendly ramp entry, next lead to a garden which has an entertaining block paved patio area enclosed by timber fence panels with concrete posts to the perimeter.