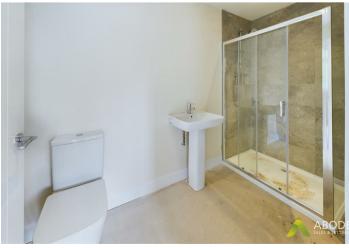

#### En-suite

With a UPVC double glazed frosted glass window to the side elevation, featuring a three-piece shower room suite, comprising of low-level WC with continental flush, pedestal wash hand basin with mixer tap, double shower cubicle, with complementary tiling to wall coverings and sliding glass screen, spot lighting to ceiling and extractor fan.