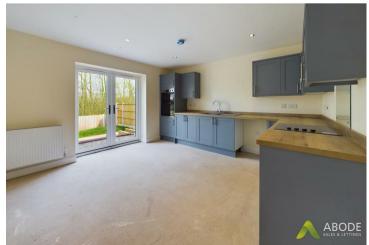

# Open Plan Living/Dining Kitchen

With two sets of UPVC double glazed French doors leading to the rear patio, two central heating radiators, the open plan living/dining kitchen features matching base and eye level storage cupboards and drawers with wood block effect drop edge preparation work surfaces. Integrated appliances include a one and a half composite sink and drainer, oven, grill and plumbing space for the freestanding and undercounter white goods, USB electrical socket points, smoke alarm, spotlighting to ceiling, telephone point and TV aerial point