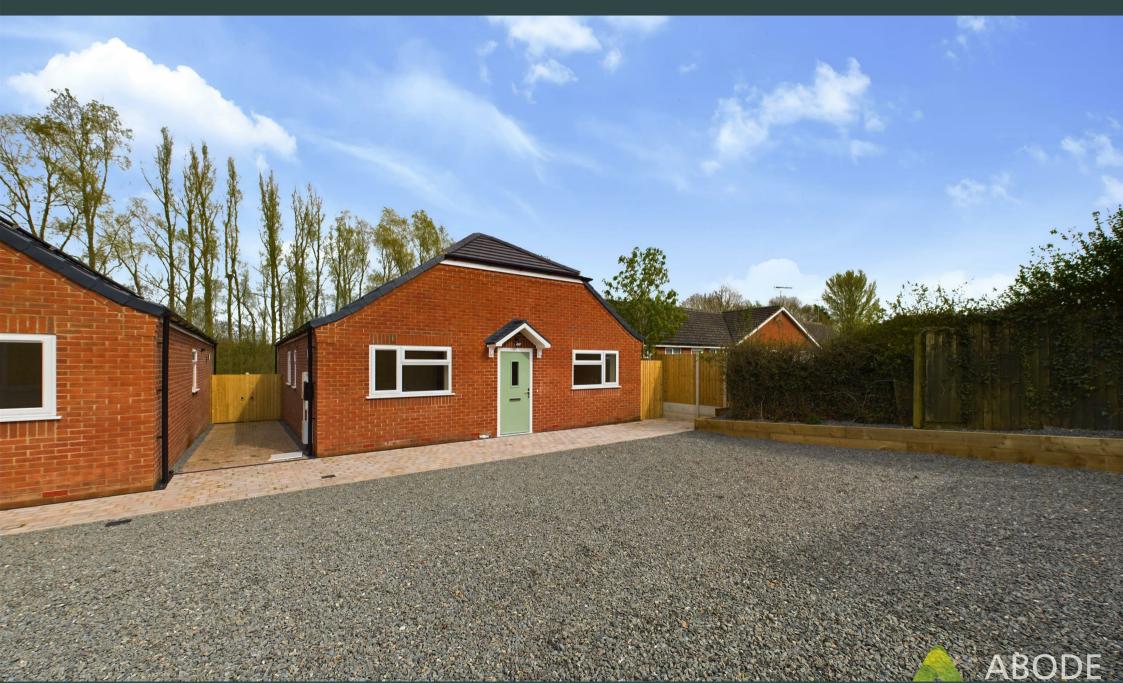

Bird Song Court, Uttoxeter, Staffordshire, STI4 7AG Offers Over £299,950

\*\* NEW BUILD BUNGALOW \*\*HIGH ENERGY PERFORMANCE \*\* AMPLE PARKING \*\* PEACEFUL BACKDROP TO REAR ASPECTS \*\* \*EXTRA FURNISHING IS NEGOTIABLE\*\*

Abode Estate Agents are proud to bring to market this 3-bedroom detached new build bungalow nestled in the heart of Uttoxeter, Staffordshire – an ideal for those seeking the perfect downsizing. This exclusive development comprises two separate units, each thoughtfully designed for comfort and convenience.

### Information

Set against a picturesque backdrop, these bungalows offer a sense of seclusion and privacy. The front of the properties welcomes you with an abundance of parking space, ensuring hassle-free access for residents and quests alike.

#### Outside

The property is approached down a gravelled driveway, pleasantly tucked away in a secluded location backing onto mature vegetation and treelines which provide a lovely vista and privacy. A large gravelled frontage to the front elevation provides easy access, turning and space for guests/visitors. Access to the side elevation leads down a block paved pathway to a garden, which is mainly low maintenance throughout, featuring a wheelchair friendly ramp entry, next lead to a garden which has an entertaining block paved patio area enclosed by timber fence panels with concrete posts to the perimeter.