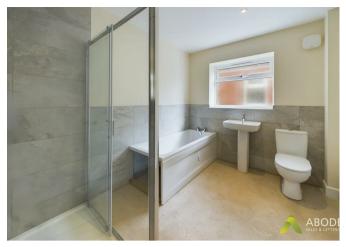

#### En-suite

With a UPVC double glazed frosted glass window to the side elevation, featuring a three-piece shower room suite, comprising of low-level WC with continental flush, pedestal wash hand basin with mixer tap, double shower cubicle, with complementary tiling to wall coverings and sliding glass screen, spot lighting to ceiling and extractor fan.