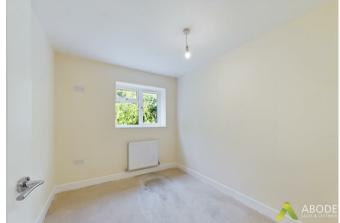

#### **Bedroom Two**

With a UPVC double glazed window to the front elevation and central heating radiator.

### **Bedroom Two**

With a UPVC double glazed window to the side elevation and central heating radiator.