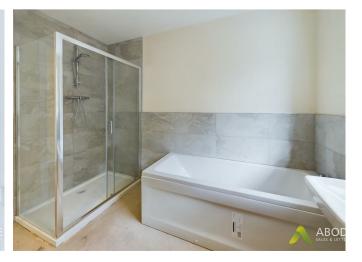

#### En-suite

With a UPVC double glazed frosted glass window to the side elevation, featuring a three-piece shower room suite, comprising of low-level WC with continental flush, pedestal wash hand basin with mixer tap, double shower cubicle, with complementary tiling to wall coverings and sliding glass screen, spot lighting to ceiling and extractor fan.