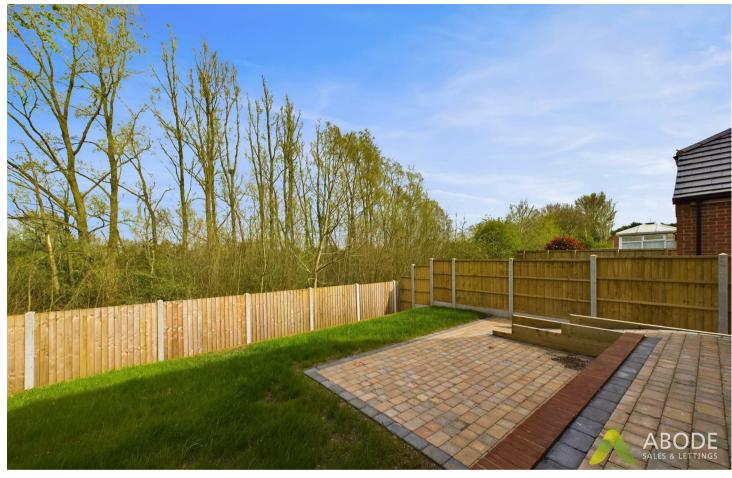

#### Outside

The property is approached down a gravelled driveway, pleasantly tucked away in a secluded location backing onto mature vegetation and treelines which provide a lovely vista and privacy. A large gravelled frontage to the front elevation provides easy access, turning and space for guests/visitors. Access to the side elevation leads down a block paved pathway to a garden, which is mainly low maintenance throughout, featuring a wheelchair friendly ramp entry, next lead to a garden which has an entertaining block paved patio area enclosed by timber fence panels with concrete posts to the perimeter.