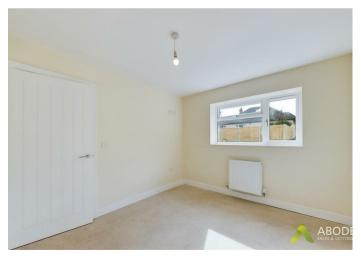

## **Bedroom One**

With a UPVC double glazed window to the front elevation, central heating radiator, TV aerial point, internal door leading to: