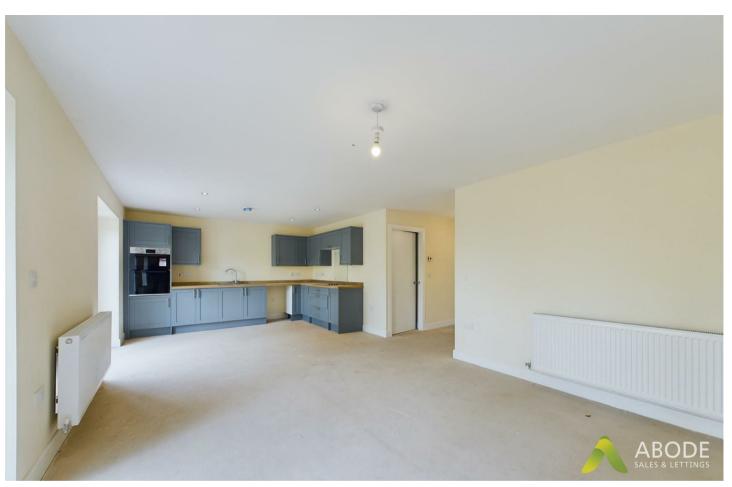

Spanning approximately 1000 square feet, these bungalows boast a well-planned layout, characterized by the appeal of open-plan living. The design seamlessly integrates the kitchen, dining, and living areas, creating a spacious and sociable environment for residents to enjoy.

# Open Plan Living/Dining Kitchen

With two sets of UPVC double glazed French doors leading to the rear patio, two central heating radiators, the open plan living/dining kitchen features matching base and eye level storage cupboards and drawers with wood block effect drop edge preparation work surfaces. Integrated appliances include a one and a half composite sink and drainer, oven, grill and plumbing space for the freestanding and undercounter white goods, USB electrical socket points, smoke alarm, spotlighting to ceiling, telephone point and TV aerial point