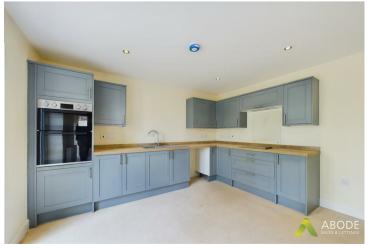

# Open Plan Living/Dining Kitchen

With two sets of UPVC double glazed French doors leading to the rear patio, two central heating radiators, the open plan living/dining kitchen features matching base and eye level storage cupboards and drawers with wood block effect drop edge preparation work surfaces. Integrated appliances include a one and a half composite sink and drainer, oven, grill and plumbing space for the freestanding and undercounter white goods, USB electrical socket points, smoke alarm, spotlighting to ceiling, telephone point and TV aerial point