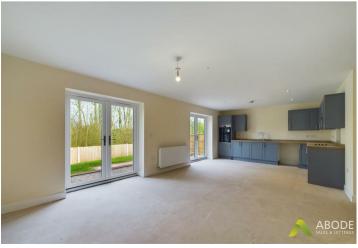

Spanning approximately 1000 square feet, these bungalows boast a well-planned layout, characterized by the appeal of open-plan living. The design seamlessly integrates the kitchen, dining, and living areas, creating a spacious and sociable environment for residents to enjoy.

# Open Plan Living/Dining Kitchen

With two sets of UPVC double glazed French doors leading to the rear patio, two central heating radiators, the open plan living/dining kitchen features matching base and eye level storage cupboards and drawers with wood block effect drop edge preparation work surfaces. Integrated appliances include a one and a half composite sink and drainer, oven, grill and plumbing space for the freestanding and undercounter white goods, USB electrical socket points, smoke alarm, spotlighting to ceiling, telephone point and TV aerial point