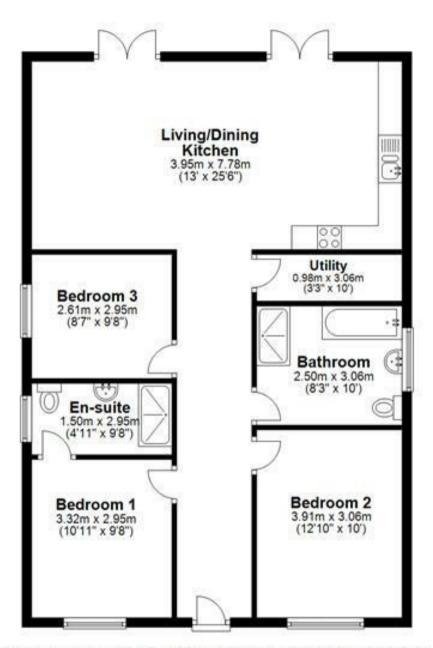

Spanning approximately 1000 square feet, these bungalows boast a well-planned layout, characterized by the appeal of open-plan living. The design seamlessly integrates the kitchen, dining, and living areas, creating a spacious and sociable environment for residents to enjoy.

The accommodation includes three generously proportioned bedrooms, offering ample space for personalization and relaxation. Whether you're seeking a cozy guest room, a home office, or a tranquil sanctuary, each bedroom caters to a variety of needs.

## **Bedroom One**

With a UPVC double glazed window to the front elevation, central heating radiator, TV aerial point, internal door leading to:

#### En-suite

With a UPVC double glazed frosted glass window to the side elevation, featuring a three-piece shower room suite, comprising of low-level WC with continental flush, pedestal wash hand basin with mixer tap, double shower cubicle, with complementary tiling to wall coverings and sliding glass screen, spot lighting to ceiling and extractor fan.

#### **Bedroom Two**

With a UPVC double glazed window to the front elevation and central heating radiator.

### **Bedroom Two**

With a UPVC double glazed window to the side elevation and central heating radiator.

## **Utility Room**

Housing the central heating combination gas boiler, consumer unit, and PV isolator switch.

# Open Plan Living/Dining Kitchen

With two sets of UPVC double glazed French doors leading to the rear patio, two central heating radiators, the open plan living/dining kitchen features matching base and eye level storage cupboards and drawers with wood block effect drop edge preparation work surfaces. Integrated appliances include a one and a half composite sink and drainer, oven, grill and plumbing space for the freestanding and undercounter white goods, USB electrical socket points, smoke alarm, spotlighting to ceiling, telephone point and TV aerial point

# **Ground Floor**

Please use as a guide to layout only. They are not intended to be to scale. Property of Abode Anderson-Dixon.

Burton-Uttoxetter-Ashbourne
Plan produced using PlanUp.