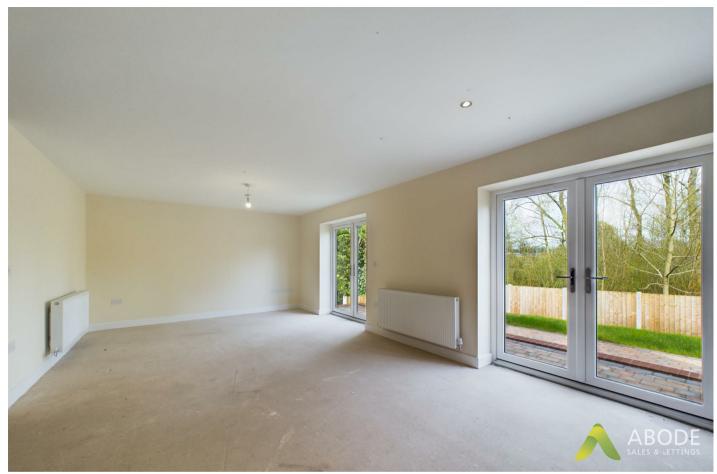

Spanning approximately 1000 square feet, these bungalows boast a well-planned layout, characterized by the appeal of open-plan living. The design seamlessly integrates the kitchen, dining, and living areas, creating a spacious and sociable environment for residents to enjoy.

#### Outside

The property is approached down a gravelled driveway, pleasantly tucked away in a secluded location backing onto mature vegetation and treelines which provide a lovely vista and privacy. A large gravelled frontage to the front elevation provides easy access, turning and space for guests/visitors. Access to the side elevation leads down a block paved pathway to a garden, which is mainly low maintenance throughout, featuring a wheelchair friendly ramp entry, next lead to a garden which has an entertaining block paved patio area enclosed by timber fence panels with concrete posts to the perimeter.