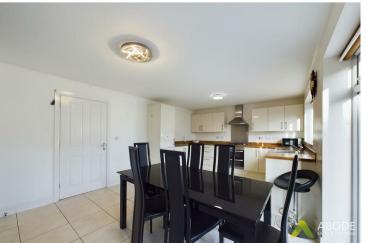

#### **KITCHEN**

I2. x 20

With UPVC double glazed window and patio doors to rear elevation, fitted with a range of eye and base level units and drawers, stainless still sink and drainer built into a preparation work surface and tiled splashbacks. Integrated oven,hob and extractor hood, fridge freezer and dishwasher.