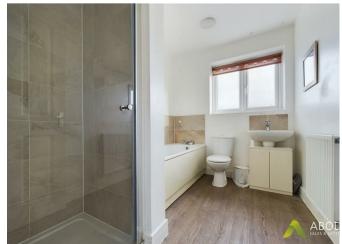

#### **FAMILY BATHROOM**

Fitted with a four piece suite comprising of low level WC, pedestal wash hand basin, panelled bath and shower cubicle. Towel radiator and extractor fan.