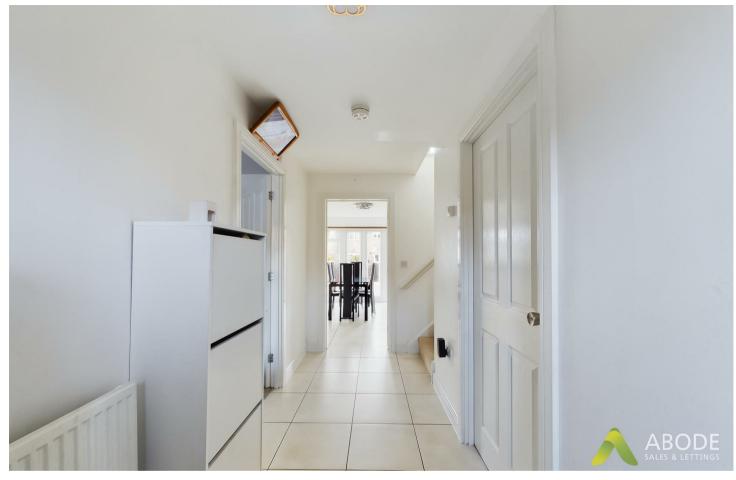

#### **ENTRANCE HALLWAY**

With tiled floor covering, radiator and doors lead off to: