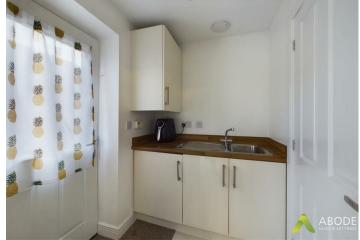

#### **UTILITY ROOM**

5.10 x 5.2

Fitted with a range of base level units with stainless steel sink and drainer built in to a preparation work surface, plumbing and appliance space for washing machine, radiator and door to rear garden.