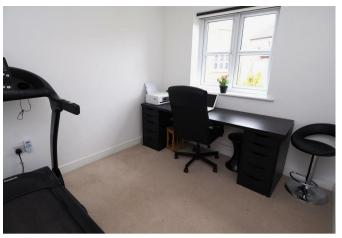

#### **STUDY**

9.5 x 8.7

With UPVC double glazed window to front elevation, radiator and television point.