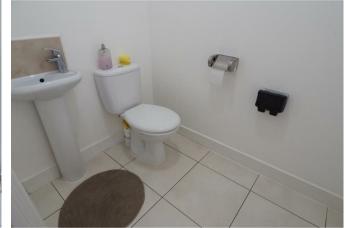

#### **CLOAKROOM**

Fitted with a white suite comprising of low level WC, wash hand basin, tiled floor covering and radiator.