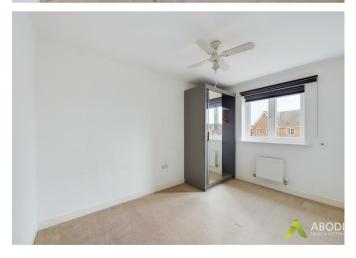

#### **BEDROOM TWO**

II x q

With UPVC double glazed window to front elevation and radiator.

## **BEDROOM THREE**

8.l x l2.8

With UPVC double glazed window to rear elevation and radiator.

#### **BEDROOM FOUR**

10 x 9

With UPVC double glazed window to rear elevation and radiator.