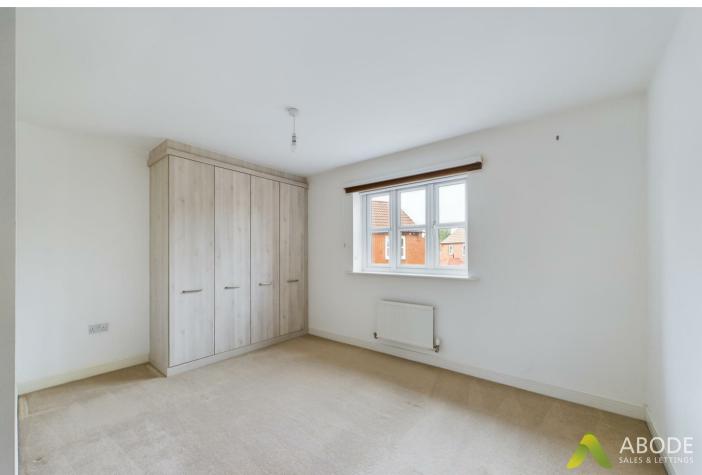

#### **MASTER BEDROOM**

 $11.5 \times 12.6$ 

With UPVC double glazed window to front elevation, radiator and built in wardrobes.

#### **BEDROOM TWO**

II x q

With UPVC double glazed window to front elevation and radiator.

## **BEDROOM THREE**

8.l x l2.8

With UPVC double glazed window to rear elevation and radiator.

#### **BEDROOM FOUR**

10 x 9

With UPVC double glazed window to rear elevation and radiator.