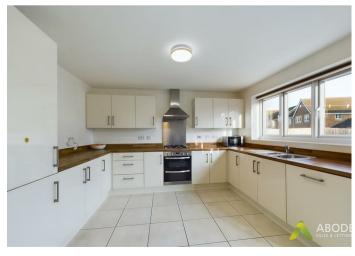

#### **KITCHEN**

I2. x 20

With UPVC double glazed window and patio doors to rear elevation, fitted with a range of eye and base level units and drawers, stainless still sink and drainer built into a preparation work surface and tiled splashbacks. Integrated oven,hob and extractor hood, fridge freezer and dishwasher.