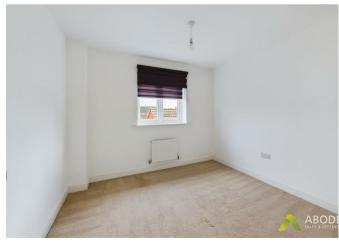

#### **MASTER BEDROOM**

 $11.5 \times 12.6$ 

With UPVC double glazed window to front elevation, radiator and built in wardrobes.

#### **BEDROOM TWO**

II x q

With UPVC double glazed window to front elevation and radiator.

## **BEDROOM THREE**

8.l x l2.8

With UPVC double glazed window to rear elevation and radiator.

#### **BEDROOM FOUR**

10 x 9

With UPVC double glazed window to rear elevation and radiator.