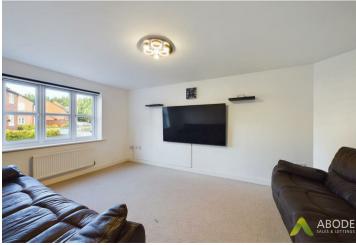

#### LOUNGE

16.5 x 11.5

With UPVC double glazed window to front elevation, radiator and television point.