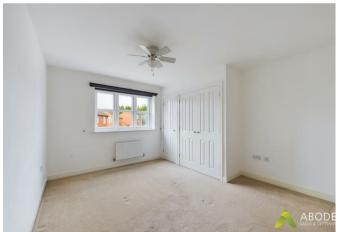

#### **BEDROOM TWO**

II x q

With UPVC double glazed window to front elevation and radiator.

## **BEDROOM THREE**

8.l x l2.8

With UPVC double glazed window to rear elevation and radiator.

#### **BEDROOM FOUR**

10 x 9

With UPVC double glazed window to rear elevation and radiator.