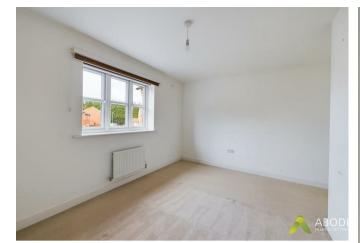

#### **BEDROOM TWO**

II x q

With UPVC double glazed window to front elevation and radiator.

## **BEDROOM THREE**

8.l x l2.8

With UPVC double glazed window to rear elevation and radiator.

#### **BEDROOM FOUR**

10 x 9

With UPVC double glazed window to rear elevation and radiator.