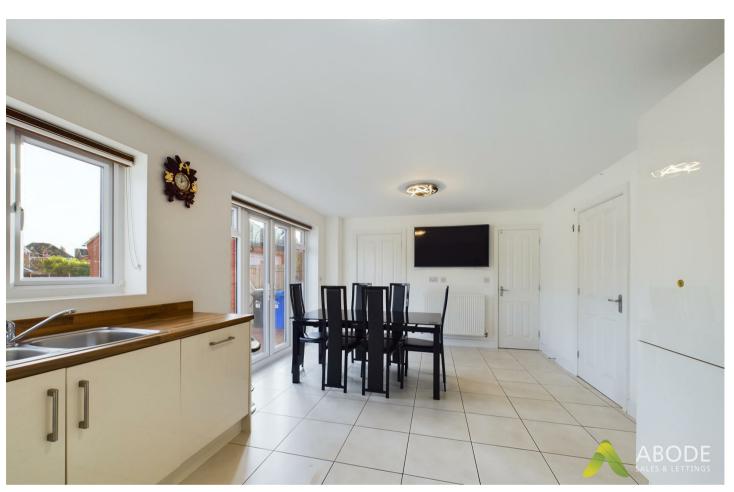

#### **KITCHEN**

I2. x 20

With UPVC double glazed window and patio doors to rear elevation, fitted with a range of eye and base level units and drawers, stainless still sink and drainer built into a preparation work surface and tiled splashbacks. Integrated oven,hob and extractor hood, fridge freezer and dishwasher.

#### **UTILITY ROOM**

5.10 x 5.2

Fitted with a range of base level units with stainless steel sink and drainer built in to a preparation work surface, plumbing and appliance space for washing machine, radiator and door to rear garden.