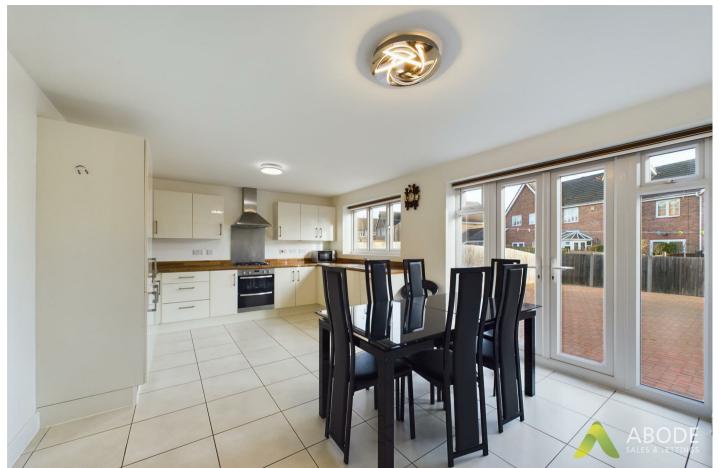

#### **KITCHEN**

I2. x 20

With UPVC double glazed window and patio doors to rear elevation, fitted with a range of eye and base level units and drawers, stainless still sink and drainer built into a preparation work surface and tiled splashbacks. Integrated oven,hob and extractor hood, fridge freezer and dishwasher.