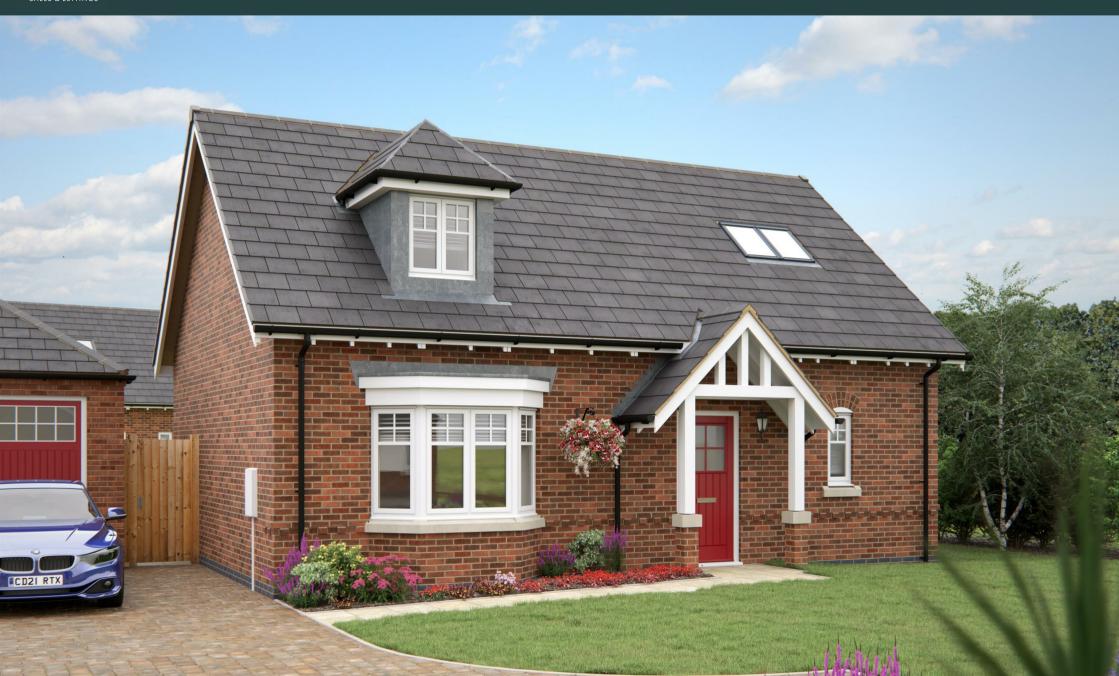

The Bramble is a detached dormer bungalow that is a accessible and adaptable dwelling. The front door opens into the hallway, where the open and expansive lounge complete with a bay window, full sized bathroom, open plan kitchen/diner and master bedroom can be accessed.

Up the stairs, you will find the second double bedroom and additional bathroom. The study and additional storage can also be accessed from the landing. The Bramble also has a single garage on all plots except plot 7.

## **ENTRANCE HALLWAY**

KITCHEN / DINING 14'7" x 11'6"

LOUNGE 13'5" x 12'1"

MASTER BEDROOM 12'7" x 10'3"

**ENSUITE SHOWER ROOM** 

BEDROOM TWO 12'7" max x 8'5"

**BATHROOM** 

SINGLE GARAGE