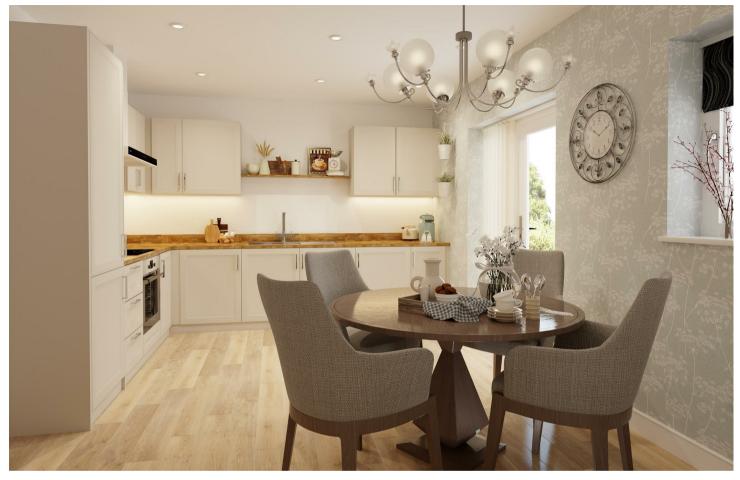

The Bramble is a detached dormer bungalow that is a accessible and adaptable dwelling. The front door opens into the hallway, where the open and expansive lounge complete with a bay window, full sized bathroom, open plan kitchen/diner and master bedroom can be accessed.

## **ENTRANCE HALLWAY**

KITCHEN / DINING 14'7" x 11'6"

LOUNGE 13'5" x 12'1"

MASTER BEDROOM 12'7" x 10'3"

**ENSUITE SHOWER ROOM** 

BEDROOM TWO 12'7" max x 8'5"

**BATHROOM** 

SINGLE GARAGE