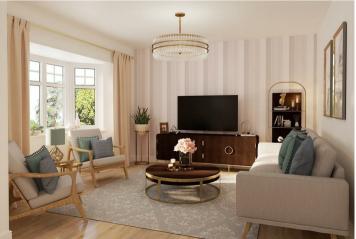

The Bramble is a detached dormer bungalow that is a accessible and adaptable dwelling. The front door opens into the hallway, where the open and expansive lounge complete with a bay window, full sized bathroom, open plan kitchen/diner and master bedroom can be accessed.

## **ENTRANCE HALLWAY**

KITCHEN / DINING 14'7" x 11'6"

LOUNGE 13'5" x 12'1"

MASTER BEDROOM 12'7" x 10'3"

**ENSUITE SHOWER ROOM** 

BEDROOM TWO 12'7" max x 8'5"

**BATHROOM** 

SINGLE GARAGE