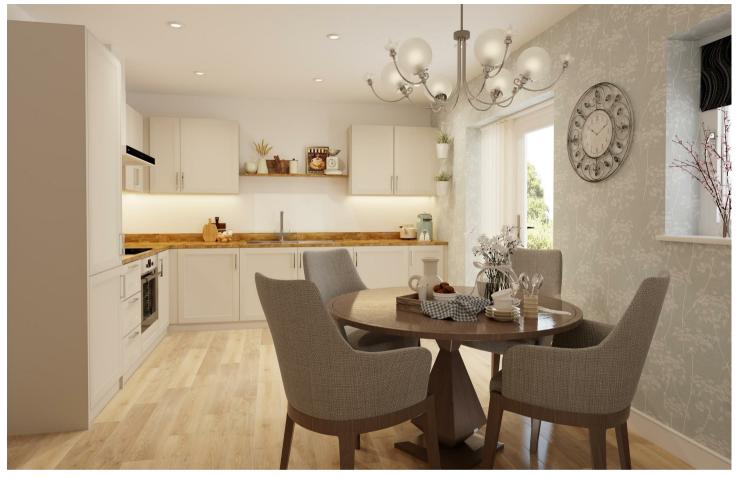

The Bramble is a detached dormer bungalow that is a accessible and adaptable dwelling. The front door opens into the hallway, where the open and expansive lounge complete with a bay window, full sized bathroom, open plan kitchen/diner and master bedroom can be accessed.

## **ENTRANCE HALLWAY**

KITCHEN / DINING 14'7" x 11'6"

LOUNGE 13'5" x 12'1"

MASTER BEDROOM 12'7" x 10'3"

**ENSUITE SHOWER ROOM** 

BEDROOM TWO 12'7" max x 8'5"

**BATHROOM** 

SINGLE GARAGE