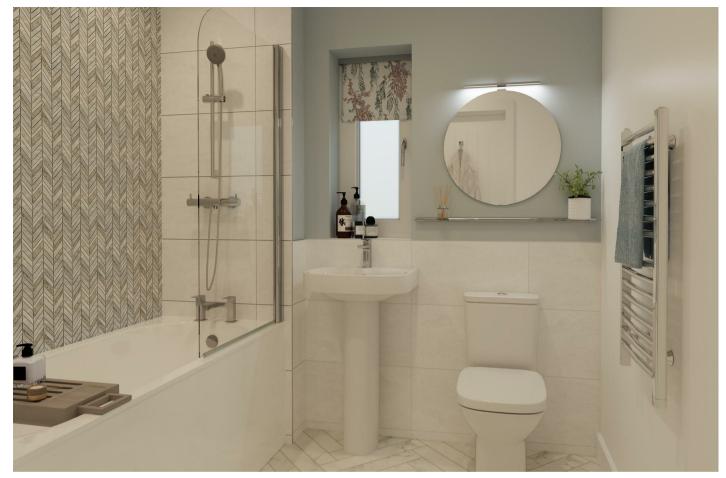

## **ENTRANCE HALLWAY**

KITCHEN / DINING 14'7" x 11'6"

LOUNGE 13'5" x 12'1"

MASTER BEDROOM 12'7" x 10'3"

**ENSUITE SHOWER ROOM** 

BEDROOM TWO 12'7" max x 8'5"

**BATHROOM** 

SINGLE GARAGE

Images are for illustration purposes only.