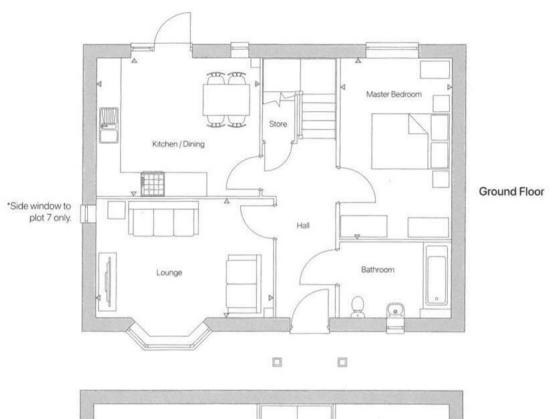

The Bramble is a detached dormer bungalow that is a accessible and adaptable dwelling. The front door opens into the hallway, where the open and expansive lounge complete with a bay window, full sized bathroom, open plan kitchen/diner and master bedroom can be accessed.

## **ENTRANCE HALLWAY**

KITCHEN / DINING 14'7" x 11'6"

LOUNGE 13'5" x 12'1"

MASTER BEDROOM 12'7" x 10'3"

**ENSUITE SHOWER ROOM** 

BEDROOM TWO 12'7" max x 8'5"

**BATHROOM** 

SINGLE GARAGE