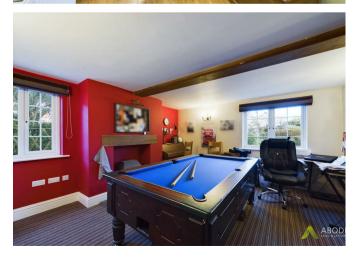

### **Games Room**

Providing a central heating radiator and a doubleglazed UPVC window to the front.