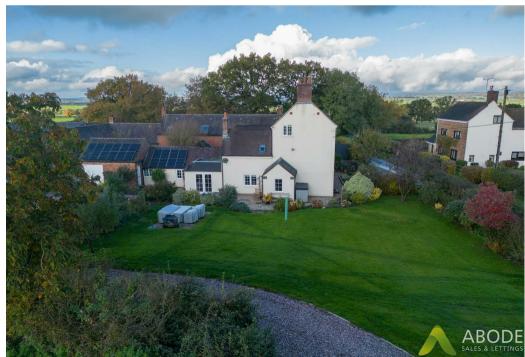

Leigh Lane, Leigh, STIO 4PJ Offers Over £780,000

An exciting opportunity awaits to own a character-filled four-bedroom detached home, set in a picturesque location with a generous plot spanning just over a third of an acre. This delightful property features two garages, a detached holiday lodge, four double bedrooms of which two have the benefit of en suite. family bathroom, four inviting reception rooms, an impressive kitchen diner, solar panels, and a beautifully landscaped garden. Viewing is highly recommended, available strictly by appointment only. Don't miss out on this unique chance to make this charming property your own.

### Outside

The outside of the property to the front elevation offers a gated driveway leading to the double detached garage and large amounts of parking. The lodge is adjacent to the double garage and further parking for guests. The garden is mainly laid to lawn with a pathway leading to the side entrance door and patio area, which is ideal for seating.