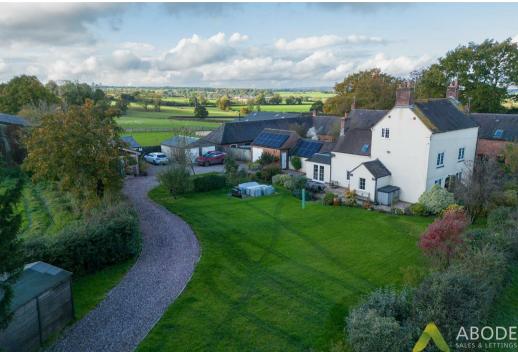

Leigh Lane, Leigh, STIO 4PJ Offers Over £780,000

An exciting opportunity awaits to own a character-filled four-bedroom detached home, set in a picturesque location with a generous plot spanning just over a third of an acre. This delightful property features two garages, a detached holiday lodge, four double bedrooms of which two have the benefit of en suite. family bathroom, four inviting reception rooms, an impressive kitchen diner, solar panels, and a beautifully landscaped garden. Viewing is highly recommended, available strictly by appointment only. Don't miss out on this unique chance to make this charming property your own.

### Outside

The outside of the property to the front elevation offers a gated driveway leading to the double detached garage and large amounts of parking. The lodge is adjacent to the double garage and further parking for guests. The garden is mainly laid to lawn with a pathway leading to the side entrance door and patio area, which is ideal for seating.