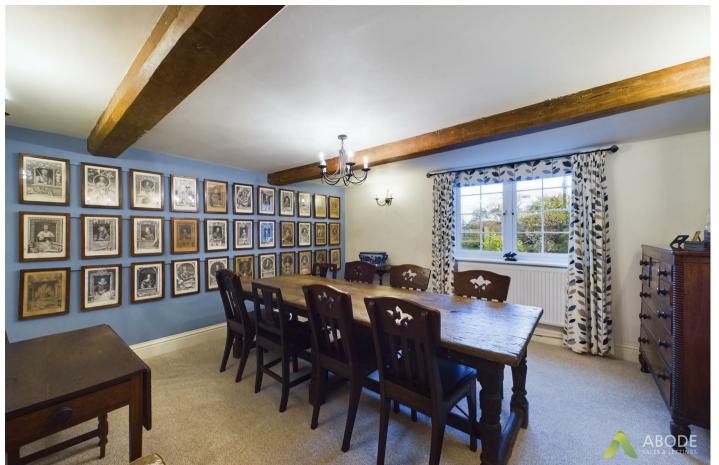

# **Dining Room**

Complete with a central heating radiator, recessed fireplace, and a double-glazed UPVC window to the front.