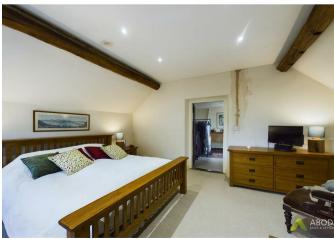

### Bedroom 2

Featuring a central heating radiator, double-glazed UPVC window to the rear, skylight, recessed spotlighting, and an en-suite shower room.

### **En Suite Shower Room**

Comprised of a three-piece suite, including a low-level WC, wash hand basin with mixer tap, shower cubicle with glass bifold door, electric shower, and an electric extractor fan.