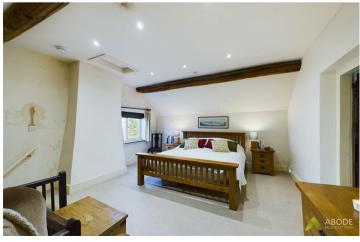

### Second floor - Master Bedroom

Complete with a central heating radiator, double-glazed UPVC window to the side, recessed spotlighting, loft hatch, and access to:

# Second Floor- Dressing Room

Featuring built-in cupboards, a double-glazed window to the side, central heating radiator, and a connecting door to the en-suite shower room.