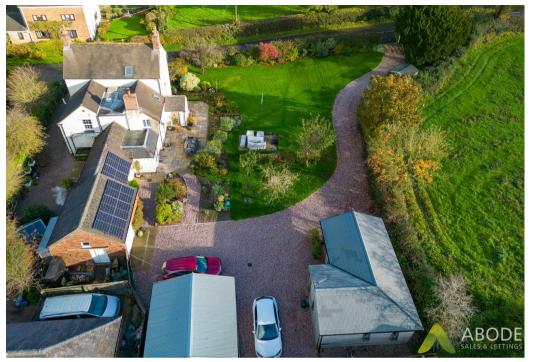

### Outside

The outside of the property to the front elevation offers a gated driveway leading to the double detached garage and large amounts of parking. The lodge is adjacent to the double garage and further parking for guests. The garden is mainly laid to lawn with a pathway leading to the side entrance door and patio area, which is ideal for seating.