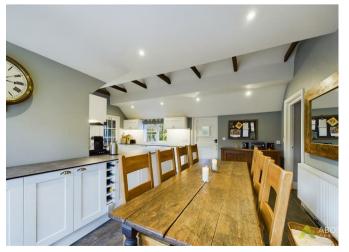

### Kitchen Diner

With a selection of matching wall and base units, integrated dishwasher, straight edge preparation work surface, double sink with mixer tap over, Stoves gas cooker (subject to separate negotiation), double glazed windows to the side elevations, dining area with central heating radiator, double glazed French doors leading out onto the patio, side access stable style door and a door leading through to the utility room.