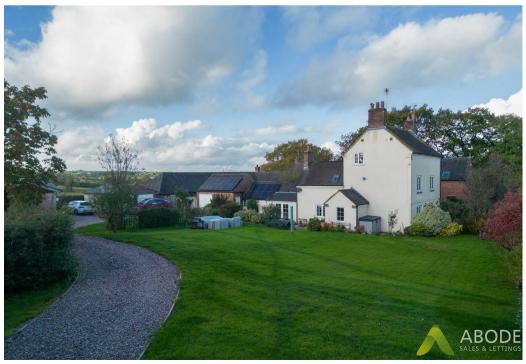

Leigh Lane, Leigh, STIO 4PJ Offers Over £780,000

An exciting opportunity awaits to own a character-filled four-bedroom detached home, set in a picturesque location with a generous plot spanning just over a third of an acre. This delightful property features two garages, a detached holiday lodge, four double bedrooms of which two have the benefit of en suite. family bathroom, four inviting reception rooms, an impressive kitchen diner, solar panels, and a beautifully landscaped garden. Viewing is highly recommended, available strictly by appointment only. Don't miss out on this unique chance to make this charming property your own.

### Outside

The outside of the property to the front elevation offers a gated driveway leading to the double detached garage and large amounts of parking. The lodge is adjacent to the double garage and further parking for guests. The garden is mainly laid to lawn with a pathway leading to the side entrance door and patio area, which is ideal for seating.