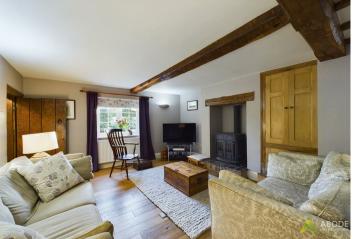

# Living Room

A multi-fuel burning stove as the focal point, situated on a raised hearth with an oak beam above. This room also includes a central heating radiator, double-glazed UPVC window to the side, built-in storage cupboards, and access to: