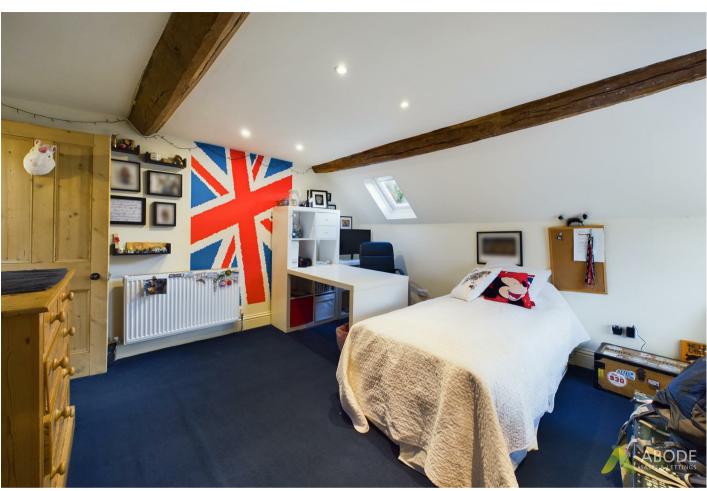

#### Bedroom 3

Equipped with a central heating radiator and a doubleglazed UPVC window to the front.

#### Bedroom 4

Including a central heating radiator, double-glazed UPVC window to the front, and a ceiling beam.