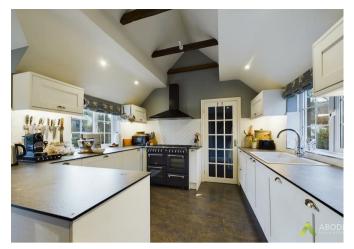

### Kitchen Diner

With a selection of matching wall and base units, integrated dishwasher, straight edge preparation work surface, double sink with mixer tap over, Stoves gas cooker (subject to separate negotiation), double glazed windows to the side elevations, dining area with central heating radiator, double glazed French doors leading out onto the patio, side access stable style door and a door leading through to the utility room.