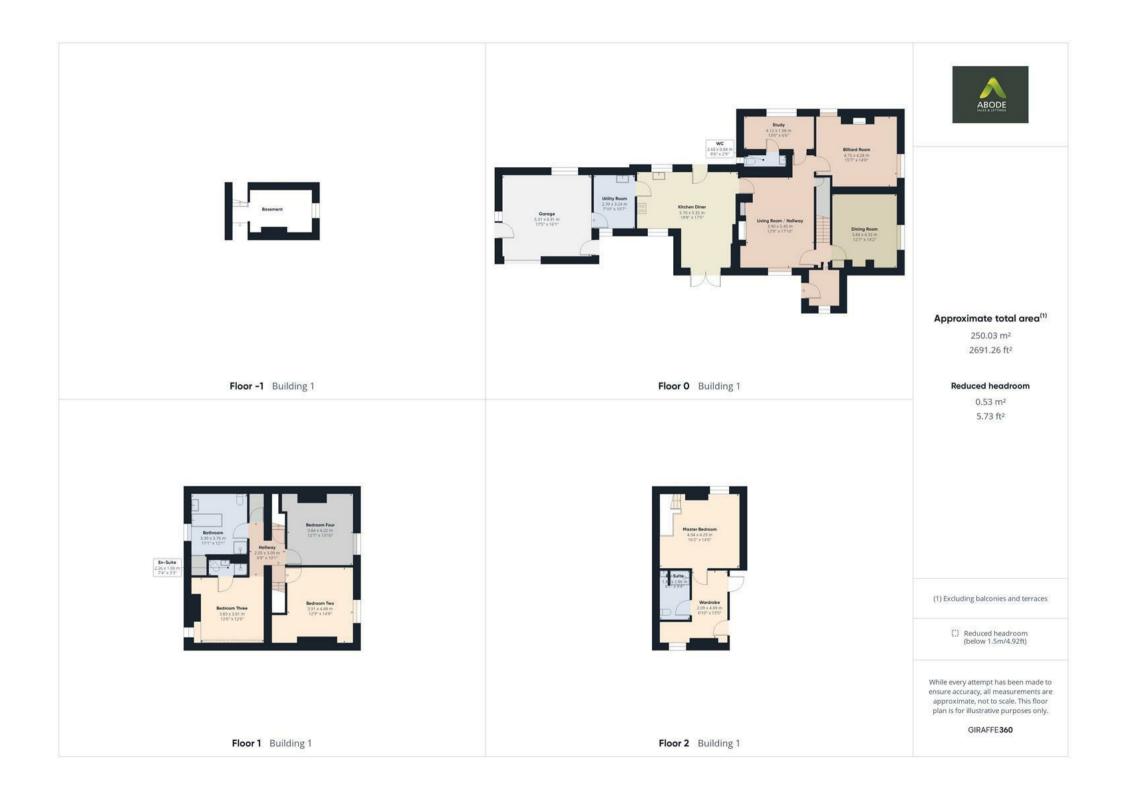

Leigh Lane, Leigh, STIO 4PJ Offers Over £780,000

An exciting opportunity awaits to own a character-filled four-bedroom detached home, set in a picturesque location with a generous plot spanning just over a third of an acre. This delightful property features two garages, a detached holiday lodge, four double bedrooms of which two have the benefit of en suite. family bathroom, four inviting reception rooms, an impressive kitchen diner, solar panels, and a beautifully landscaped garden. Viewing is highly recommended, available strictly by appointment only. Don't miss out on this unique chance to make this charming property your own.

# **Entrance Hallway**

Featuring a double-glazed window to the side, stairs leading to the first floor, and doors leading to:

# **Dining Room**

Complete with a central heating radiator, recessed fireplace, and a double-glazed UPVC window to the front.

# Living Room

A multi-fuel burning stove as the focal point, situated on a raised hearth with an oak beam above. This room also includes a central heating radiator, double-glazed UPVC window to the side, built-in storage cupboards, and access to:

# Study

Including a central heating radiator, double-glazed UPVC window to the side, recessed spotlighting, and a connecting door to:

### **Games Room**

Providing a central heating radiator and a doubleglazed UPVC window to the front.

### Kitchen Diner

With a selection of matching wall and base units, integrated dishwasher, straight edge preparation work surface, double sink with mixer tap over, Stoves gas cooker (subject to separate negotiation), double glazed windows to the side elevations, dining area with central heating radiator, double glazed French doors leading out onto the patio, side access stable style door and a door leading through to the utility room.

# **Utility Room**

With a selection of matching wall and base units having a single stainless steel sink with tap and drainer, space for washing machine and tumble dryer, double glazed window to the side elevation, central heating radiator and a door leading to the integral garage.

## WC/Cloaks

Featuring a low-level WC, wash hand basin with individual hot and cold taps, and a double-glazed UPVC window to the rear.

## First floor Landing

With a built-in storage cupboard, skylight, loft hatch, stairs leading to the second floor, and access to:

### Bedroom 2

Featuring a central heating radiator, double-glazed UPVC window to the rear, skylight, recessed spotlighting, and an en-suite shower room.

#### Bedroom 3

Equipped with a central heating radiator and a doubleglazed UPVC window to the front.

#### Bedroom 4

Including a central heating radiator, double-glazed UPVC window to the front, and a ceiling beam.

## Family Bathroom

Featuring a four-piece suite, comprising a low-level WC, wash hand basin with individual hot and cold taps, shower cubicle with shower over, bath with individual hot and cold taps, central heating radiator, and a double-glazed UPVC window to the rear with opaque glass.

### Second floor - Master Bedroom

Complete with a central heating radiator, double-glazed UPVC window to the side, recessed spotlighting, loft hatch, and access to:

# Second Floor- Dressing Room

Featuring built-in cupboards, a double-glazed window to the side, central heating radiator, and a connecting door to the en-suite shower room.

### Second floor- En Suite Shower Room

Comprised of a three-piece suite, including a low-level WC, wash hand basin with mixer tap, shower cubicle with glass sliding door, double-glazed skylight to the rear, recessed spotlighting, and a heated ladder towel rail.