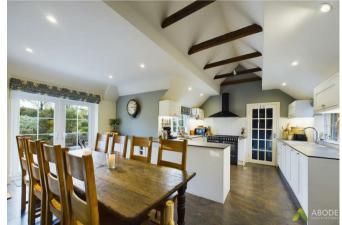

### Kitchen Diner

With a selection of matching wall and base units, integrated dishwasher, straight edge preparation work surface, double sink with mixer tap over, Stoves gas cooker (subject to separate negotiation), double glazed windows to the side elevations, dining area with central heating radiator, double glazed French doors leading out onto the patio, side access stable style door and a door leading through to the utility room.