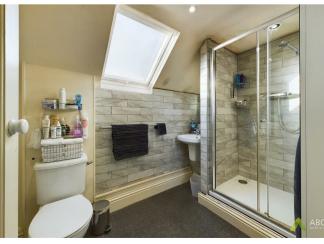

### Second floor- En Suite Shower Room

Comprised of a three-piece suite, including a low-level WC, wash hand basin with mixer tap, shower cubicle with glass sliding door, double-glazed skylight to the rear, recessed spotlighting, and a heated ladder towel rail.