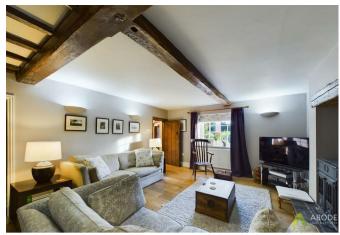

# Living Room

A multi-fuel burning stove as the focal point, situated on a raised hearth with an oak beam above. This room also includes a central heating radiator, double-glazed UPVC window to the side, built-in storage cupboards, and access to: