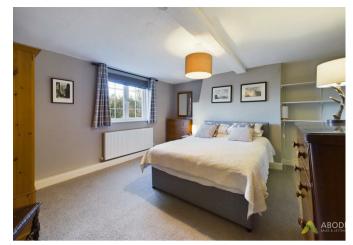

### Bedroom 2

Featuring a central heating radiator, double-glazed UPVC window to the rear, skylight, recessed spotlighting, and an en-suite shower room.

#### Bedroom 3

Equipped with a central heating radiator and a doubleglazed UPVC window to the front.

#### Bedroom 4

Including a central heating radiator, double-glazed UPVC window to the front, and a ceiling beam.

### Second floor - Master Bedroom

Complete with a central heating radiator, double-glazed UPVC window to the side, recessed spotlighting, loft hatch, and access to: