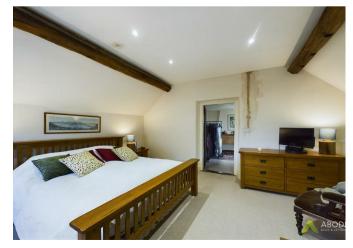

### Second floor - Master Bedroom

Complete with a central heating radiator, double-glazed UPVC window to the side, recessed spotlighting, loft hatch, and access to:

# Second Floor- Dressing Room

Featuring built-in cupboards, a double-glazed window to the side, central heating radiator, and a connecting door to the en-suite shower room.