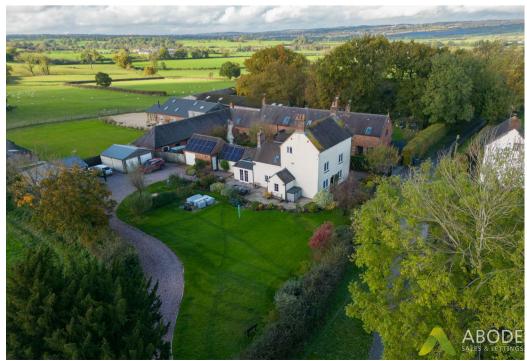

Leigh Lane, Leigh, STIO 4PJ Offers Over £780,000

An exciting opportunity awaits to own a character-filled four-bedroom detached home, set in a picturesque location with a generous plot spanning just over a third of an acre. This delightful property features two garages, a detached holiday lodge, four double bedrooms of which two have the benefit of en suite. family bathroom, four inviting reception rooms, an impressive kitchen diner, solar panels, and a beautifully landscaped garden. Viewing is highly recommended, available strictly by appointment only. Don't miss out on this unique chance to make this charming property your own.

### Outside

The outside of the property to the front elevation offers a gated driveway leading to the double detached garage and large amounts of parking. The lodge is adjacent to the double garage and further parking for guests. The garden is mainly laid to lawn with a pathway leading to the side entrance door and patio area, which is ideal for seating.