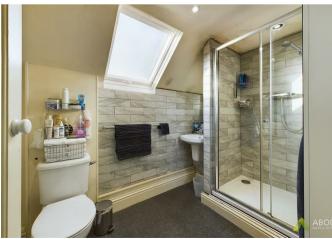

### **En Suite Shower Room**

Comprised of a three-piece suite, including a low-level WC, wash hand basin with mixer tap, shower cubicle with glass bifold door, electric shower, and an electric extractor fan.

### Second floor- En Suite Shower Room

Comprised of a three-piece suite, including a low-level WC, wash hand basin with mixer tap, shower cubicle with glass sliding door, double-glazed skylight to the rear, recessed spotlighting, and a heated ladder towel rail.