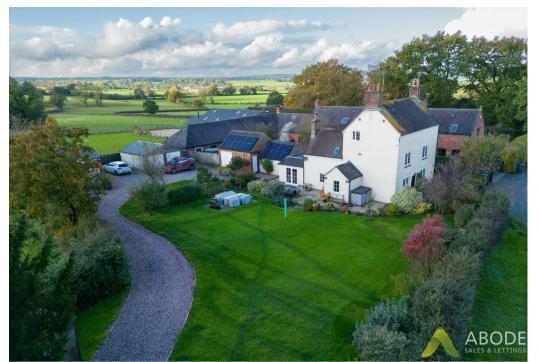

Leigh Lane, Leigh, STIO 4PJ Offers Over £780,000

An exciting opportunity awaits to own a character-filled four-bedroom detached home, set in a picturesque location with a generous plot spanning just over a third of an acre. This delightful property features two garages, a detached holiday lodge, four double bedrooms of which two have the benefit of en suite. family bathroom, four inviting reception rooms, an impressive kitchen diner, solar panels, and a beautifully landscaped garden. Viewing is highly recommended, available strictly by appointment only. Don't miss out on this unique chance to make this charming property your own.

### Outside

The outside of the property to the front elevation offers a gated driveway leading to the double detached garage and large amounts of parking. The lodge is adjacent to the double garage and further parking for guests. The garden is mainly laid to lawn with a pathway leading to the side entrance door and patio area, which is ideal for seating.