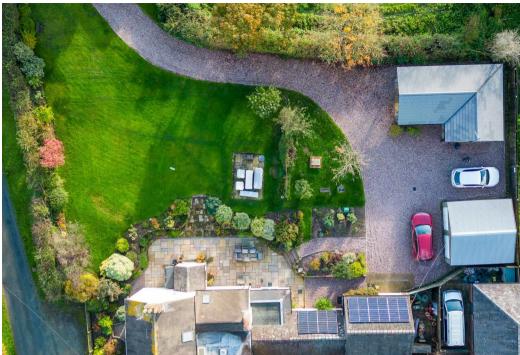

### Outside

The outside of the property to the front elevation offers a gated driveway leading to the double detached garage and large amounts of parking. The lodge is adjacent to the double garage and further parking for guests. The garden is mainly laid to lawn with a pathway leading to the side entrance door and patio area, which is ideal for seating.