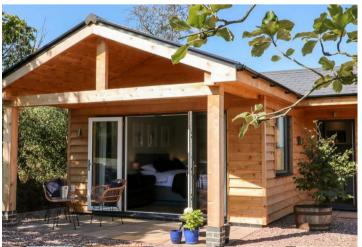

## The Lodge

The lodge is currently used by the owners as an Air B&B and details relating to the potential income are upon request.

# Lodge-Bedroom and Living Room

Equipped with electric heating, double-glazed windows, built in wardrobes and double-glazed French doors.