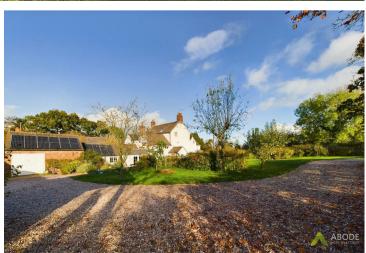

### Outside

The outside of the property to the front elevation offers a gated driveway leading to the double detached garage and large amounts of parking. The lodge is adjacent to the double garage and further parking for guests. The garden is mainly laid to lawn with a pathway leading to the side entrance door and patio area, which is ideal for seating.