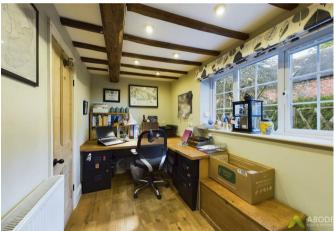

# Study

Including a central heating radiator, double-glazed UPVC window to the side, recessed spotlighting, and a connecting door to: