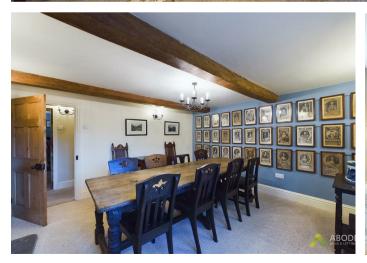

# **Dining Room**

Complete with a central heating radiator, recessed fireplace, and a double-glazed UPVC window to the front.