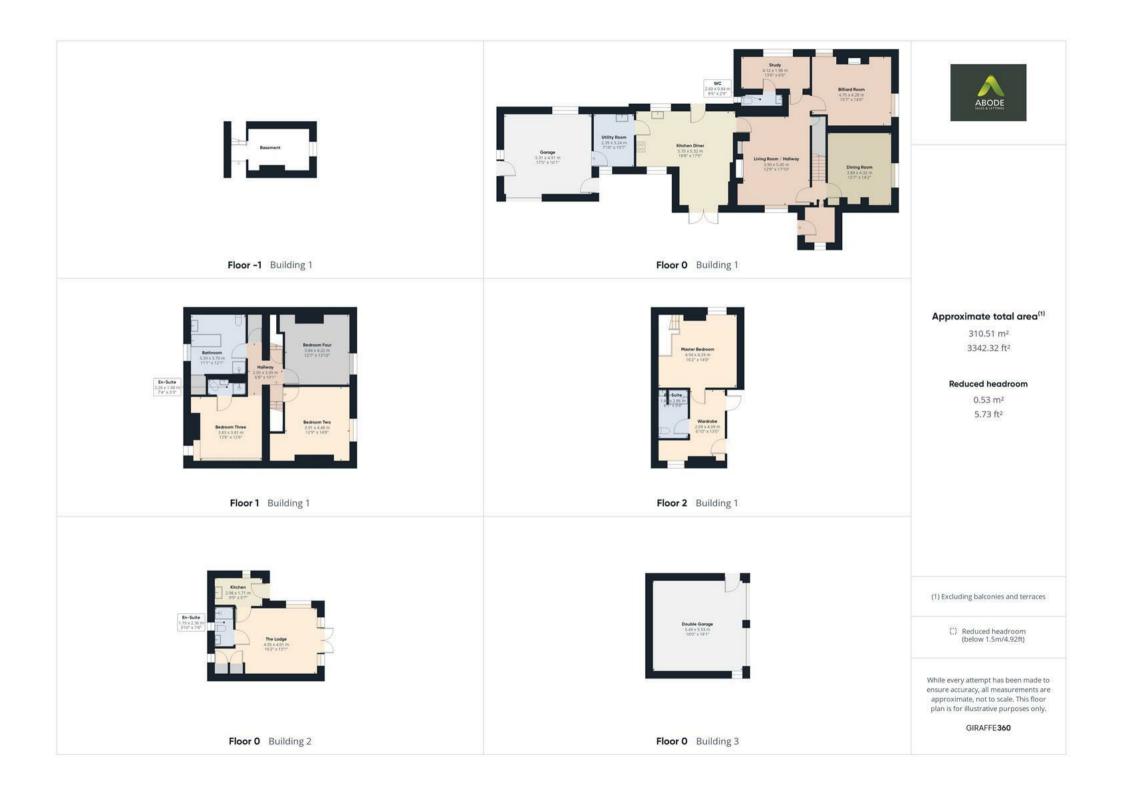

Leigh Lane, Leigh, STIO 4PJ Offers Over £780,000

An exciting opportunity awaits to own a character-filled four-bedroom detached home, set in a picturesque location with a generous plot spanning just over a third of an acre. This delightful property features two garages, a detached holiday lodge, four double bedrooms of which two have the benefit of en suite. family bathroom, four inviting reception rooms, an impressive kitchen diner, solar panels, and a beautifully landscaped garden. Viewing is highly recommended, available strictly by appointment only. Don't miss out on this unique chance to make this charming property your own.

# **Entrance Hallway**

Featuring a double-glazed window to the side, stairs leading to the first floor, and doors leading to:

# **Dining Room**

Complete with a central heating radiator, recessed fireplace, and a double-glazed UPVC window to the front.

# Living Room

A multi-fuel burning stove as the focal point, situated on a raised hearth with an oak beam above. This room also includes a central heating radiator, double-glazed UPVC window to the side, built-in storage cupboards, and access to:

# Study

Including a central heating radiator, double-glazed UPVC window to the side, recessed spotlighting, and a connecting door to:

### **Games Room**

Providing a central heating radiator and a doubleglazed UPVC window to the front.

### Kitchen Diner

With a selection of matching wall and base units, integrated dishwasher, straight edge preparation work surface, double sink with mixer tap over, Stoves gas cooker (subject to separate negotiation), double glazed windows to the side elevations, dining area with central heating radiator, double glazed French doors leading out onto the patio, side access stable style door and a door leading through to the utility room.

# **Utility Room**

With a selection of matching wall and base units having a single stainless steel sink with tap and drainer, space for washing machine and tumble dryer, double glazed window to the side elevation, central heating radiator and a door leading to the integral garage.

## WC/Cloaks

Featuring a low-level WC, wash hand basin with individual hot and cold taps, and a double-glazed UPVC window to the rear.

## First floor Landing

With a built-in storage cupboard, skylight, loft hatch, stairs leading to the second floor, and access to:

### Bedroom 2

Featuring a central heating radiator, double-glazed UPVC window to the rear, skylight, recessed spotlighting, and an en-suite shower room.

#### Bedroom 3

Equipped with a central heating radiator and a doubleglazed UPVC window to the front.

#### Bedroom 4

Including a central heating radiator, double-glazed UPVC window to the front, and a ceiling beam.

## Family Bathroom

Featuring a four-piece suite, comprising a low-level WC, wash hand basin with individual hot and cold taps, shower cubicle with shower over, bath with individual hot and cold taps, central heating radiator, and a double-glazed UPVC window to the rear with opaque glass.

### Second floor - Master Bedroom

Complete with a central heating radiator, double-glazed UPVC window to the side, recessed spotlighting, loft hatch, and access to:

# Second Floor- Dressing Room

Featuring built-in cupboards, a double-glazed window to the side, central heating radiator, and a connecting door to the en-suite shower room.

### Second floor- En Suite Shower Room

Comprised of a three-piece suite, including a low-level WC, wash hand basin with mixer tap, shower cubicle with glass sliding door, double-glazed skylight to the rear, recessed spotlighting, and a heated ladder towel rail.

## The Lodge

The lodge is currently used by the owners as an Air B&B and details relating to the potential income are upon request.

# Lodge-Bedroom and Living Room

Equipped with electric heating, double-glazed windows, built in wardrobes and double-glazed French doors.

## Lodge- Shower Room

Featuring a three-piece suite, including a shower cubicle with shower over, wash hand basin with mixer tap, low-level WC, and a double-glazed UPVC window to the side.

## Lodge-Kitchen

Including a selection of matching wall and base units with under-counter drawers, a single stainless steel sink with mixer tap, space for a fridge, electric radiator, double-glazed UPVC window to the side, hob, recessed spotlighting, and a composite front entrance door.

### Outside

The outside of the property to the front elevation offers a gated driveway leading to the double detached garage and large amounts of parking. The lodge is adjacent to the double garage and further parking for guests. The garden is mainly laid to lawn with a pathway leading to the side entrance door and patio area, which is ideal for seating.