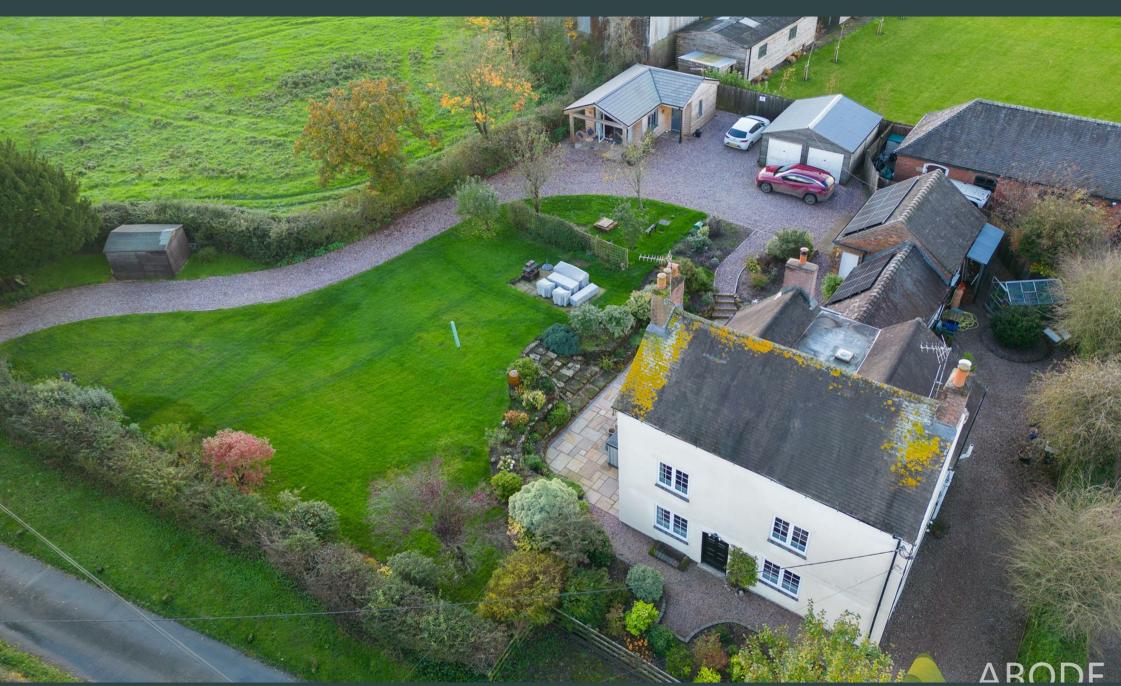

Leigh Lane, Leigh, STIO 4PJ Offers Over £780,000

An exciting opportunity awaits to own a character-filled four-bedroom detached home, set in a picturesque location with a generous plot spanning just over a third of an acre. This delightful property features two garages, a detached holiday lodge, four double bedrooms of which two have the benefit of en suite. family bathroom, four inviting reception rooms, an impressive kitchen diner, solar panels, and a beautifully landscaped garden. Viewing is highly recommended, available strictly by appointment only. Don't miss out on this unique chance to make this charming property your own.

### Outside

The outside of the property to the front elevation offers a gated driveway leading to the double detached garage and large amounts of parking. The lodge is adjacent to the double garage and further parking for guests. The garden is mainly laid to lawn with a pathway leading to the side entrance door and patio area, which is ideal for seating.