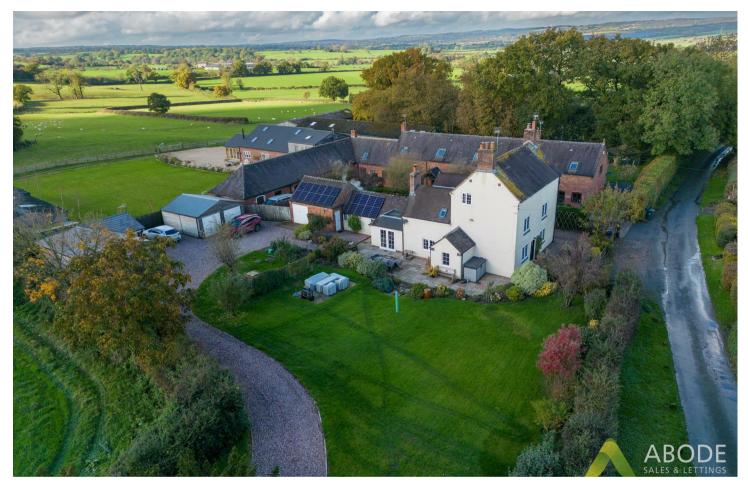

Leigh Lane, Leigh, STIO 4PJ Offers Over £780,000

An exciting opportunity awaits to own a character-filled four-bedroom detached home, set in a picturesque location with a generous plot spanning just over a third of an acre. This delightful property features two garages, a detached holiday lodge, four double bedrooms of which two have the benefit of en suite. family bathroom, four inviting reception rooms, an impressive kitchen diner, solar panels, and a beautifully landscaped garden. Viewing is highly recommended, available strictly by appointment only. Don't miss out on this unique chance to make this charming property your own.

### Outside

The outside of the property to the front elevation offers a gated driveway leading to the double detached garage and large amounts of parking. The lodge is adjacent to the double garage and further parking for guests. The garden is mainly laid to lawn with a pathway leading to the side entrance door and patio area, which is ideal for seating.