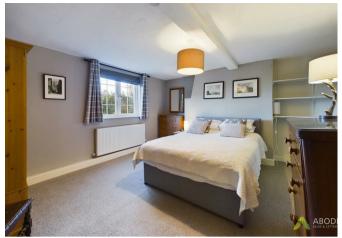

### Second floor - Master Bedroom

Complete with a central heating radiator, double-glazed UPVC window to the side, recessed spotlighting, loft hatch, and access to: