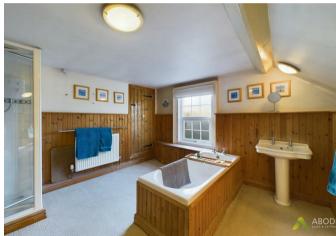

## Family Bathroom

Featuring a four-piece suite, comprising a low-level WC, wash hand basin with individual hot and cold taps, shower cubicle with shower over, bath with individual hot and cold taps, central heating radiator, and a double-glazed UPVC window to the rear with opaque glass.