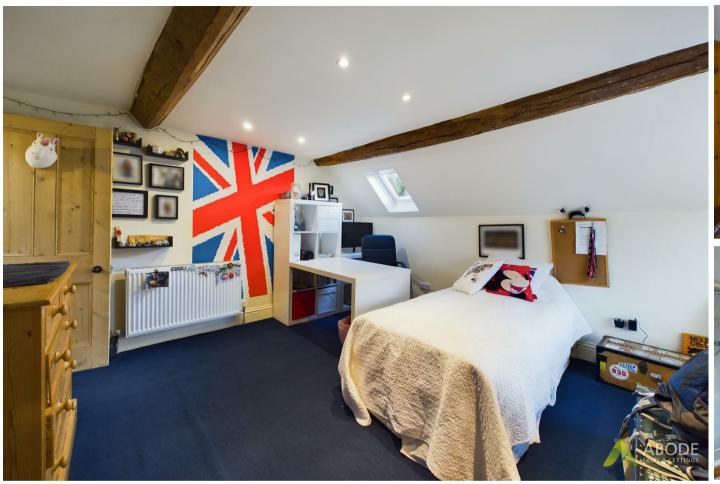

#### Bedroom 3

Equipped with a central heating radiator and a doubleglazed UPVC window to the front.

#### Bedroom 4

Including a central heating radiator, double-glazed UPVC window to the front, and a ceiling beam.