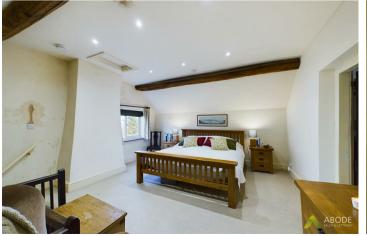

### Second floor - Master Bedroom

Complete with a central heating radiator, double-glazed UPVC window to the side, recessed spotlighting, loft hatch, and access to: