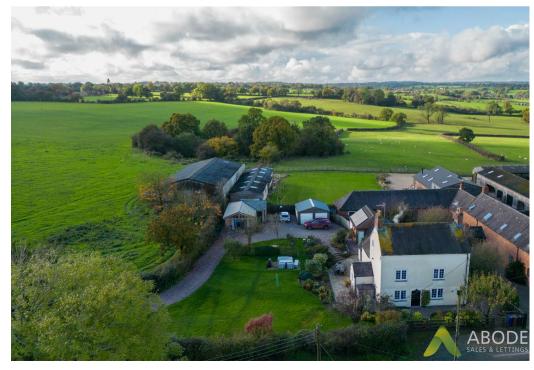

Leigh Lane, Leigh, STIO 4PJ Offers Over £780,000

An exciting opportunity awaits to own a character-filled four-bedroom detached home, set in a picturesque location with a generous plot spanning just over a third of an acre. This delightful property features two garages, a detached holiday lodge, four double bedrooms of which two have the benefit of en suite. family bathroom, four inviting reception rooms, an impressive kitchen diner, solar panels, and a beautifully landscaped garden. Viewing is highly recommended, available strictly by appointment only. Don't miss out on this unique chance to make this charming property your own.

### Outside

The outside of the property to the front elevation offers a gated driveway leading to the double detached garage and large amounts of parking. The lodge is adjacent to the double garage and further parking for guests. The garden is mainly laid to lawn with a pathway leading to the side entrance door and patio area, which is ideal for seating.