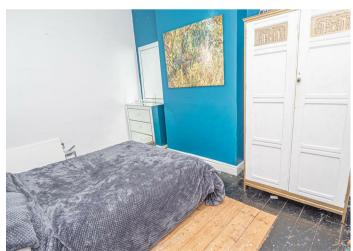

### **BEDROOM I**

13'1" x 12'6"

Sharpes fitted wardrobes, radiator and upvc double glazed window.

#### **BEDROOM 2**

12'0" x 10'0"

Upvc double glazed window to rear and a radiator.

#### **BEDROOM 4/STUDY**

13'1" x 8'3"

Upvc double glazed window, radiator and door into -