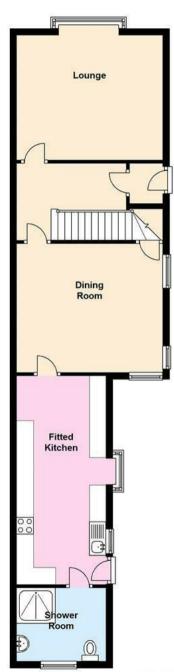

### **Ground Floor**

#### **PORCH**

Entrance door into the porch with door into the hall.

#### **ENTRANCE HALL**

Minton tiled floor, radiator, stairs to the first floor and doors to -

#### LOUNGE

13'0" x 15'0"

Feature fireplace with log burner, Upvc double glazed bay window to front elevation, radiator, picture rail and coving to ceiling.

#### **DINING ROOM**

12'0" x 13'0"

Feature fireplace, three Upvc double glazed windows, under stairs walk-in storage cupboard, radiator and a door through to -

#### **BREAKFAST KITCHEN**

2l'8" x 8'0"

Fitted wall mounted, base and drawer units with work surfaces and a sink and drainer unit. Fitted electric oven, gas hob with extractor, space for a fridge freezer, plumbing and space for a washing machine. Upvc double glazed windows, radiator, space for a breakfast table, door to the garden and a door to the shower room.

#### **SHOWER ROOM**

7'II" x 5'I0"

Walk in shower, low flush wc, vanity sink unit with wash hand basin and storage cupboard, radiator and upvc double glazed window.