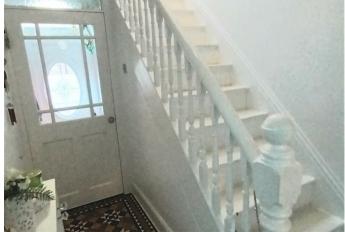

#### **PORCH**

Entrance door into the porch with door into the hall.

#### **ENTRANCE HALL**

Minton tiled floor, radiator, stairs to the first floor and doors to -