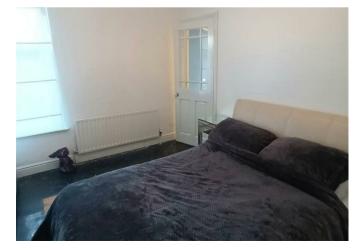

### **BEDROOM I**

13'1" x 12'6"

Sharpes fitted wardrobes, radiator and upvc double glazed window.

#### **BEDROOM 2**

12'0" x 10'0"

Upvc double glazed window to rear and a radiator.

#### **BEDROOM 4/STUDY**

13'1" x 8'3"

Upvc double glazed window, radiator and door into -