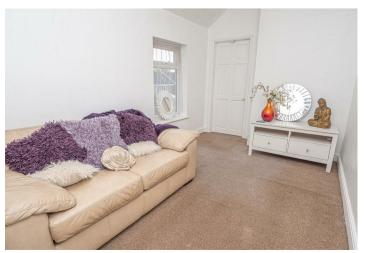

#### LOUNGE

13'0" x 15'0"

Feature fireplace with log burner, Upvc double glazed bay window to front elevation, radiator, picture rail and coving to ceiling.

#### **DINING ROOM**

12'0" x 13'0"

Feature fireplace, three Upvc double glazed windows, under stairs walk-in storage cupboard, radiator and a door through to -