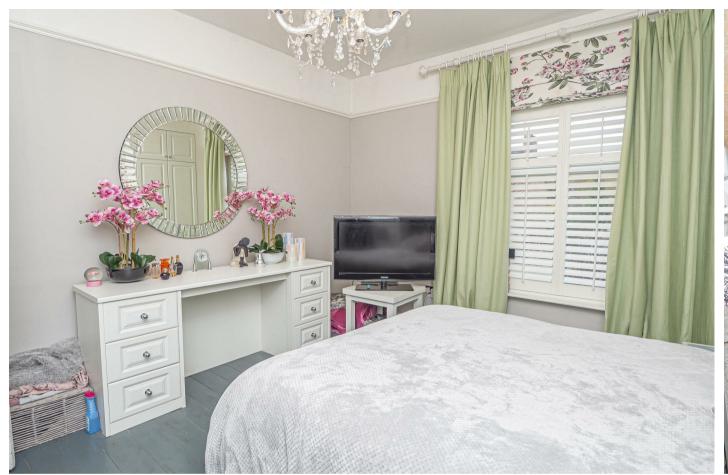

### **BEDROOM I**

13'1" x 12'6"

Sharpes fitted wardrobes, radiator and upvc double glazed window.

#### **BEDROOM 2**

12'0" x 10'0"

Upvc double glazed window to rear and a radiator.