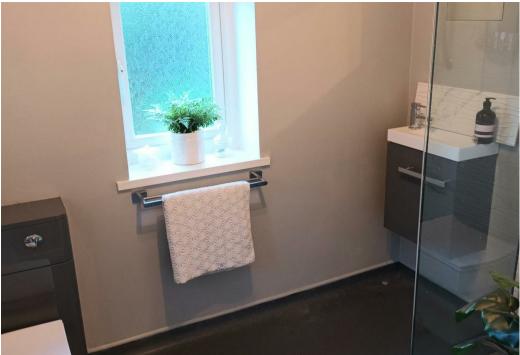

#### **SHOWER ROOM**

7'II" x 5'I0"

Walk in shower, low flush wc, vanity sink unit with wash hand basin and storage cupboard, radiator and upvc double glazed window.