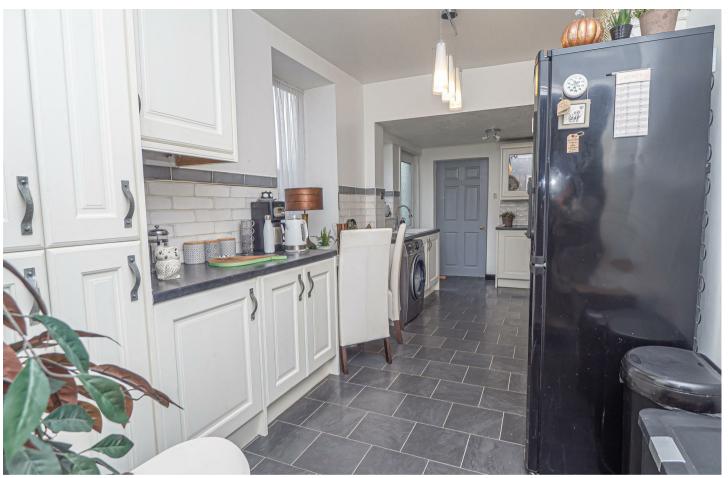

#### **BREAKFAST KITCHEN**

2l'8" x 8'0"

Fitted wall mounted, base and drawer units with work surfaces and a sink and drainer unit. Fitted electric oven, gas hob with extractor, space for a fridge freezer, plumbing and space for a washing machine. Upvc double glazed windows, radiator, space for a breakfast table, door to the garden and a door to the shower room.