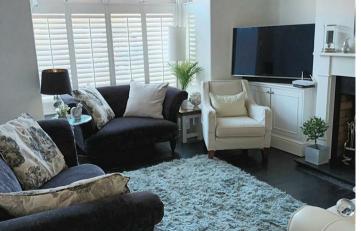

#### LOUNGE

13'0" x 15'0"

Feature fireplace with log burner, Upvc double glazed bay window to front elevation, radiator, picture rail and coving to ceiling.