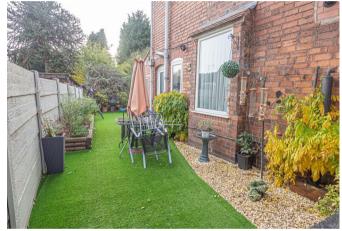

### **OUTSIDE**

To the front of there is off road parking, secure gated access to the enclosed rear garden. The rear garden offers mature plants, shrubs and trees, artificial lawns, seating areas, raised beds, garden shed and a gate to a further garden area. the current owner has recently replaced the fencing.