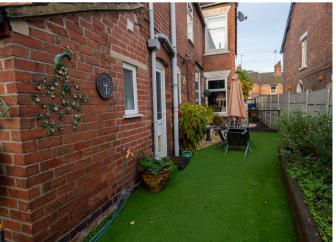

### **OUTSIDE**

To the front of there is off road parking, secure gated access to the enclosed rear garden. The rear garden offers mature plants, shrubs and trees, artificial lawns, seating areas, raised beds, garden shed and a gate to a further garden area. the current owner has recently replaced the fencing.