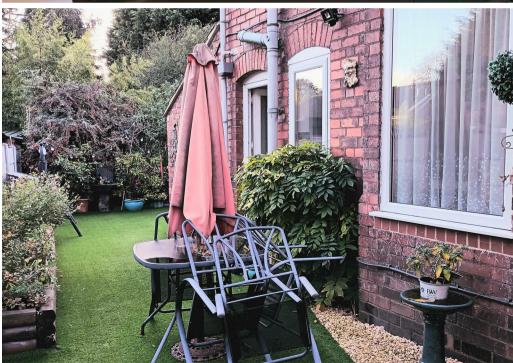

### **OUTSIDE**

To the front of there is off road parking, secure gated access to the enclosed rear garden. The rear garden offers mature plants, shrubs and trees, artificial lawns, seating areas, raised beds, garden shed and a gate to a further garden area. the current owner has recently replaced the fencing.