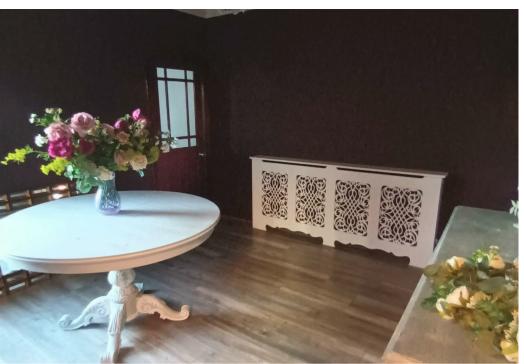

#### **DINING ROOM**

12'0" x 13'0"

Feature fireplace, three Upvc double glazed windows, under stairs walk-in storage cupboard, radiator and a door through to -