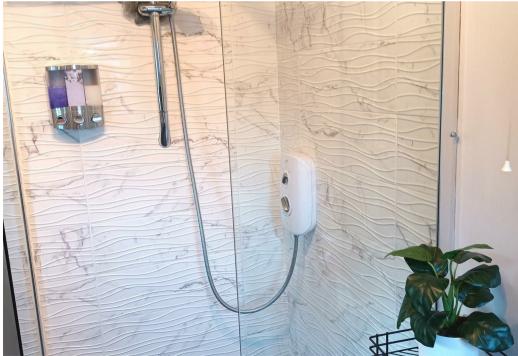

#### **SHOWER ROOM**

7'II" x 5'I0"

Walk in shower, low flush wc, vanity sink unit with wash hand basin and storage cupboard, radiator and upvc double glazed window.