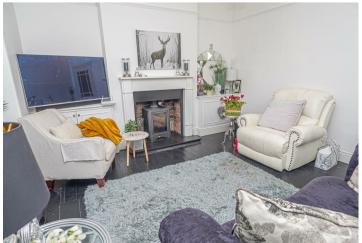

#### LOUNGE

13'0" x 15'0"

Feature fireplace with log burner, Upvc double glazed bay window to front elevation, radiator, picture rail and coving to ceiling.