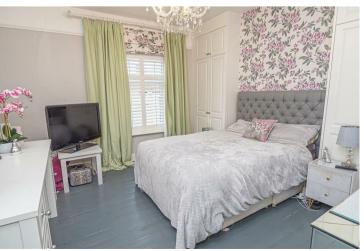

### **BEDROOM I**

13'1" x 12'6"

Sharpes fitted wardrobes, radiator and upvc double glazed window.

#### **BEDROOM 2**

12'0" x 10'0"

Upvc double glazed window to rear and a radiator.