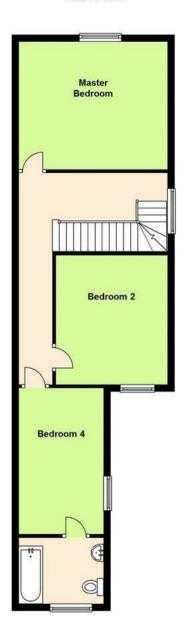

## First Floor

#### FIRST FLOOR LANDING

Stairs to the second floor and doors to -

### **BEDROOM I**

13'1" x 12'6"

Sharpes fitted wardrobes, radiator and upvc double glazed window.

#### **BEDROOM 2**

12'0" x 10'0"

Upvc double glazed window to rear and a radiator.

#### **BEDROOM 4/STUDY**

13'1" x 8'3"

Upvc double glazed window, radiator and door into -

# ${\sf BATHROOM}$

8'I" x 6'I0"

Panel enclosed bath, wash hand basin, low flush wc, upvc double glazed window and a radiator.