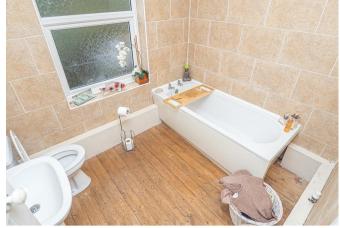

# ${\sf BATHROOM}$

8'I" x 6'I0"

Panel enclosed bath, wash hand basin, low flush wc, upvc double glazed window and a radiator.