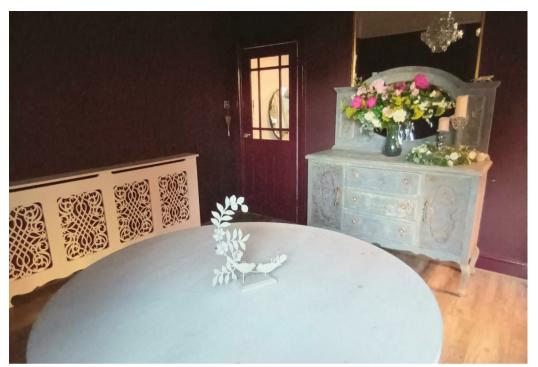

#### **DINING ROOM**

12'0" x 13'0"

Feature fireplace, three Upvc double glazed windows, under stairs walk-in storage cupboard, radiator and a door through to -