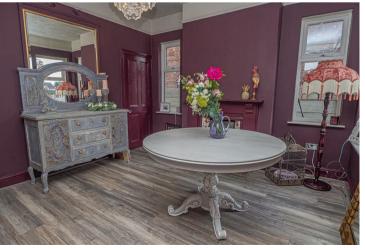

#### **DINING ROOM**

12'0" x 13'0"

Feature fireplace, three Upvc double glazed windows, under stairs walk-in storage cupboard, radiator and a door through to -