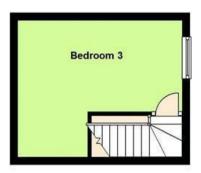

# Second Floor

### **BEDROOM 3**

Upvc double glazed window to side elevation and a door into a useful storage cupboard.

This bedroom is currently used as an office with broadband and extension sockets offering excellent working from home environment.