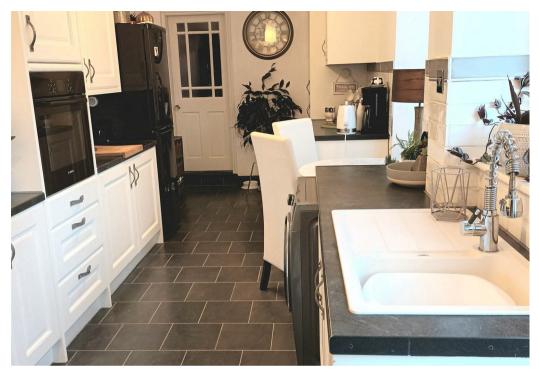

#### **BREAKFAST KITCHEN**

2l'8" x 8'0"

Fitted wall mounted, base and drawer units with work surfaces and a sink and drainer unit. Fitted electric oven, gas hob with extractor, space for a fridge freezer, plumbing and space for a washing machine. Upvc double glazed windows, radiator, space for a breakfast table, door to the garden and a door to the shower room.

### **Ground Floor**