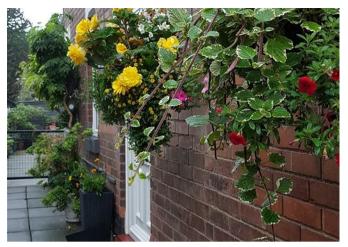

### **OUTSIDE**

To the front of there is off road parking, secure gated access to the enclosed rear garden. The rear garden offers mature plants, shrubs and trees, artificial lawns, seating areas, raised beds, garden shed and a gate to a further garden area. the current owner has recently replaced the fencing.