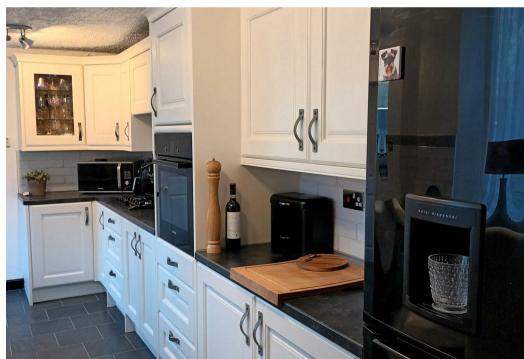

#### **BREAKFAST KITCHEN**

2l'8" x 8'0"

Fitted wall mounted, base and drawer units with work surfaces and a sink and drainer unit. Fitted electric oven, gas hob with extractor, space for a fridge freezer, plumbing and space for a washing machine. Upvc double glazed windows, radiator, space for a breakfast table, door to the garden and a door to the shower room.