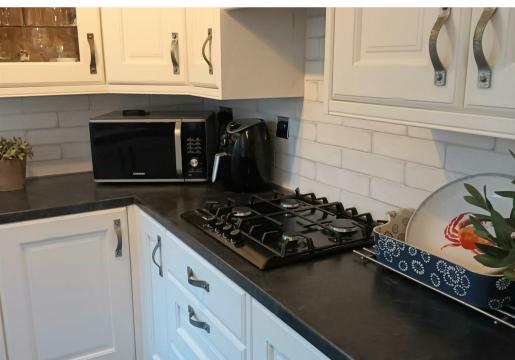

#### **BREAKFAST KITCHEN**

2l'8" x 8'0"

Fitted wall mounted, base and drawer units with work surfaces and a sink and drainer unit. Fitted electric oven, gas hob with extractor, space for a fridge freezer, plumbing and space for a washing machine. Upvc double glazed windows, radiator, space for a breakfast table, door to the garden and a door to the shower room.