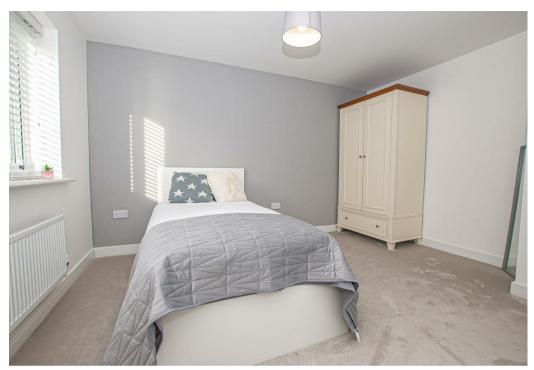

## **Bedroom One**

With a UPVC double double glazed window to the front elevation, central heating radiator, featuring a range of built-in fitted wardrobes, comprising of hanging rails and shelving, TV aerial point, isolator switch, internal door leads to:

#### **Bedroom Two**

With a UPVC double glazed window to the front elevation, central heating radiator, isolator switch, internal door leads to:

#### **Bedroom Three**

With a UPVC double glazed window to rear elevation and central heating radiator.

#### **Bedroom Four**

With a UPVC double glazed window to rear elevation and central heating radiator