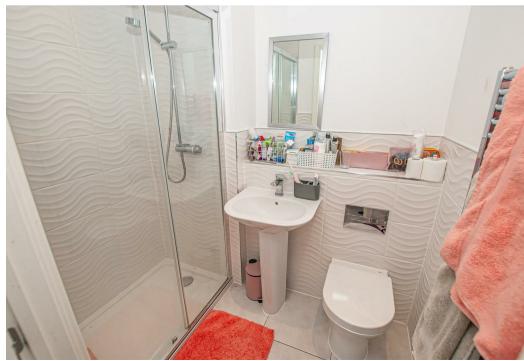

#### Bathroom

With a UPVC double glazed frosted glass window to the rear elevation, featuring a three piece family bathroom suite, comprising of low-level WC with continental flush, pedestal wash hand basin with mixer tap, bath unit with mixer tap and complementary tiling both floor and wall coverings, chrome heated radiator, spotlighting to ceiling and extractor fan.