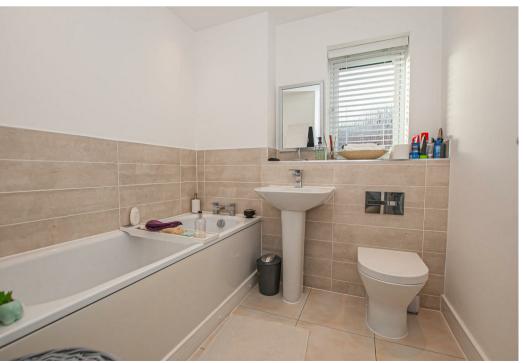

#### Bathroom

With a UPVC double glazed frosted glass window to the rear elevation, featuring a three piece family bathroom suite, comprising of low-level WC with continental flush, pedestal wash hand basin with mixer tap, bath unit with mixer tap and complementary tiling both floor and wall coverings, chrome heated radiator, spotlighting to ceiling and extractor fan.