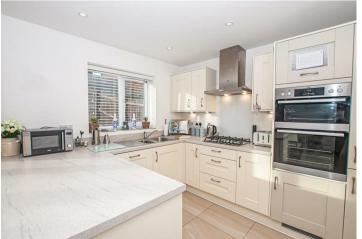

## Open Plan Living/Dining Kitchen

With 2xUPVC double glazed windows to the rear elevation and a set of UPVC double glazed French doors leading to the rear patio. The kitchen features range of matching base and eye level storage cupboards and drawers with drop edge preparation work surfaces. A range of integrated appliances include oven, grill, four ring stainless steel gas hob with matching extractor hood, one and half stainless steel sink and drainer with mixer tap, dishwasher, fridge, freezer, complementary tiled flooring throughout, central heating radiator, spotlighting to ceiling and smoke alarm. The living dining space has complementary tiled flooring throughout, with central heating radiator and spotlighting to ceiling.