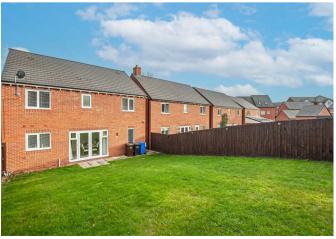

#### Outside

To frontage has spacious tarmac driveway providing ample off road parking, leading up to the integral garage. The front also has a decorative foregarden with lawn and box hedging with mature trees. To the rear elevation is a garden which is mainly laid to lawn throughout. Situated to the rear is a soil border housing of variety of plants and shrubs. Situated to the side elevation is a paved pathway, leading to the property front entrance.