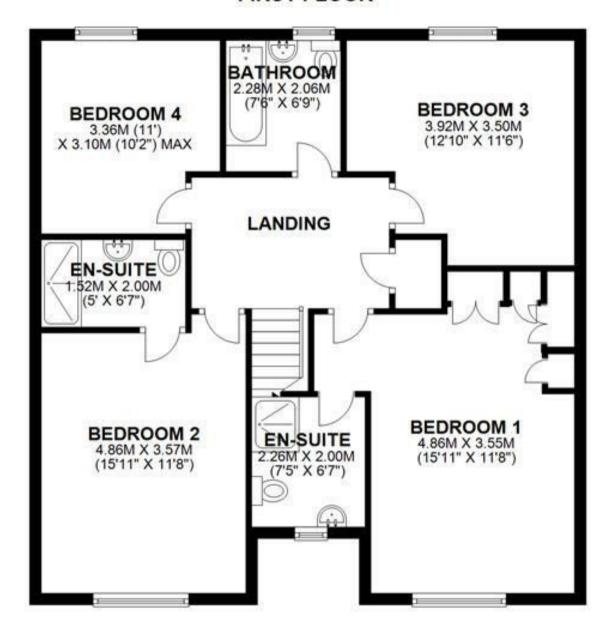

In summary, the layout includes a hallway, living room, cloaks/WC, open plan living/dining kitchen, utility room, landing, four bedrooms (with en-suites for bedrooms one and two) and a separate family bathroom. Outside, ample off-road parking is available to the frontage and an integral and external entry into the garage.

## Landing

With access to loft space via loft hatch, smoke alarm, central heating radiator, and cupboard housing the pressurised hot water system, internal doors lead to:

## **Bedroom One**

With a UPVC double double glazed window to the front elevation, central heating radiator, featuring a range of built-in fitted wardrobes, comprising of hanging rails and shelving, TV aerial point, isolator switch, internal door leads to:

#### **En-suite**

With a UPVC double glazed frosted glass window to the front elevation, featuring a three-piece shower room suite comprising of low level WC with continental flush, pedestal wash hand basin with mixer tap, double shower cubicle with sliding glass screen, complementary tiling to wall coverings and waterfall shower head and complementary, complementary tiling to floor and wall coverings, spotlighting to ceiling, central heating radiator and extractor fan.

#### **Bedroom Two**

With a UPVC double glazed window to the front elevation, central heating radiator, isolator switch, internal door leads to:

## **En-suite Two**

Featuring a three-piece shower room suite comprising of low-level WC with continental flush, pedestal wash hand basin with mixer tap, double walk-in shower cubicle with sliding glass screen, complementary tiling to both floor and wall coverings, waterfall shower head, spotlighting to ceiling, chrome heated towel radiator, and extractor fan.

#### **Bedroom Three**

With a UPVC double glazed window to rear elevation and central heating radiator.

#### **Bedroom Four**

With a UPVC double glazed window to rear elevation and central heating radiator

#### Bathroom

With a UPVC double glazed frosted glass window to the rear elevation, featuring a three piece family bathroom suite, comprising of low-level WC with continental flush, pedestal wash hand basin with mixer tap, bath unit with mixer tap and complementary tiling both floor and wall coverings, chrome heated radiator, spotlighting to ceiling and extractor fan.

# FIRST FLOOR