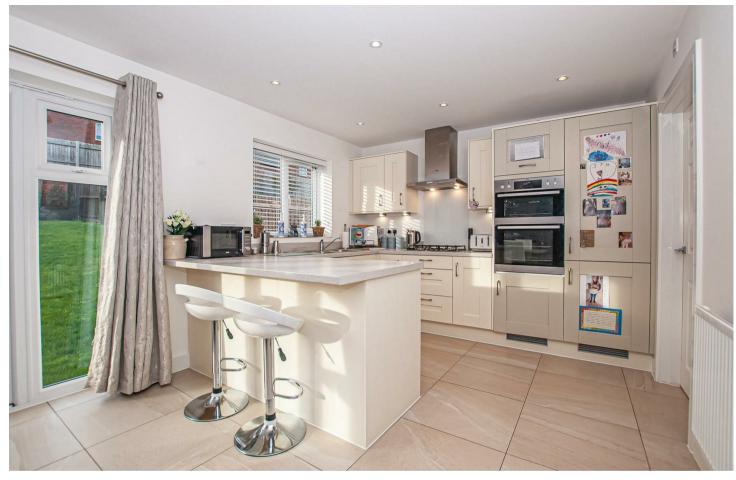

## Open Plan Living/Dining Kitchen

With 2xUPVC double glazed windows to the rear elevation and a set of UPVC double glazed French doors leading to the rear patio. The kitchen features range of matching base and eye level storage cupboards and drawers with drop edge preparation work surfaces. A range of integrated appliances include oven, grill, four ring stainless steel gas hob with matching extractor hood, one and half stainless steel sink and drainer with mixer tap, dishwasher, fridge, freezer, complementary tiled flooring throughout, central heating radiator, spotlighting to ceiling and smoke alarm. The living dining space has complementary tiled flooring throughout, with central heating radiator and spotlighting to ceiling.