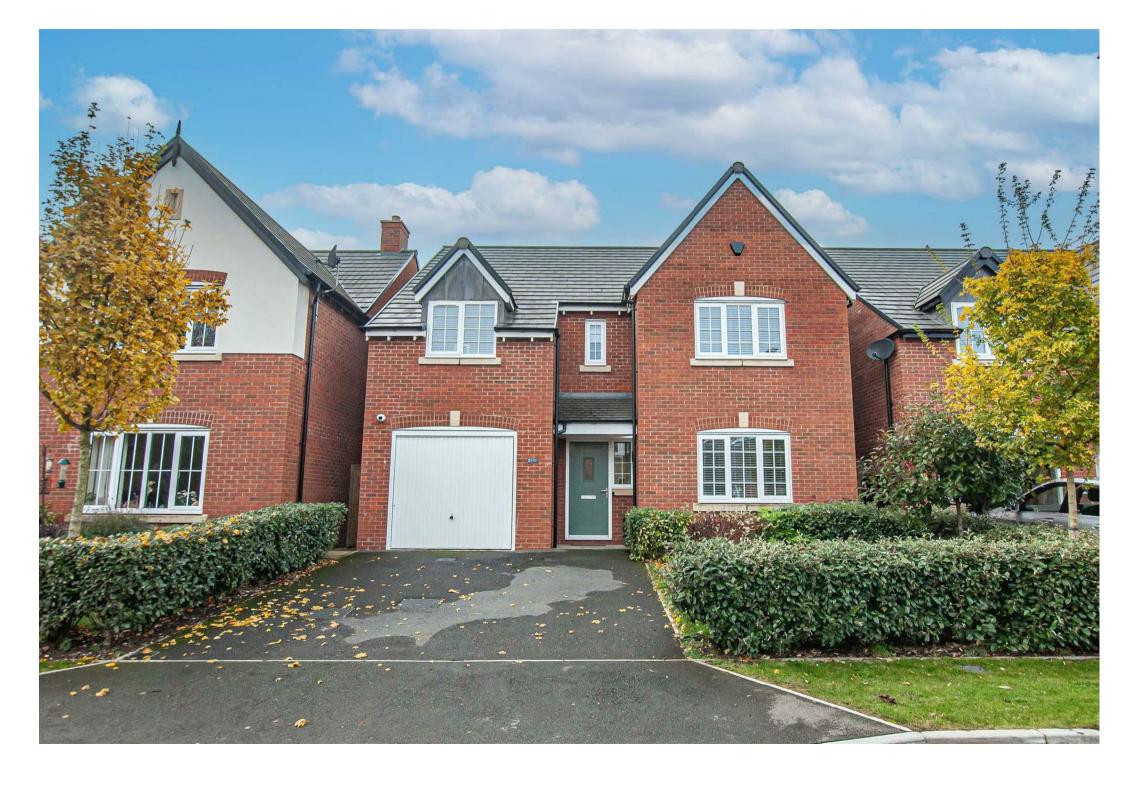

Bartley Lane, Bramshall, Staffordshire, STI4 5FF Fixed Asking Price £375,000

https://www.abodemidlands.co.uk

\*\* REDUCED FOR A QUICK SALE \*\* SPACIOUS
FOUR-BEDROOM DETACHED FAMILY
RESIDENCE \*\* WITH TWO EN-SUITES AND
GARAGE \*\* LARGE PLOT \*\* CUL DE SAC
LOCATION \*\*

This family home, build complete in 2021, boasts four bedrooms and features gas central heating along with full uPVC double-glazed accommodation. Situated at the end of a cul-de-sac, the property offers secluded and spacious rear gardens.

In summary, the layout includes a hallway, living room, cloaks/WC, open plan living/dining kitchen, utility room, landing, four bedrooms (with en-suites for bedrooms one and two) and a separate family bathroom. Outside, ample off-road parking is available to the frontage and an integral and external entry into the garage.

#### Outside

To frontage has spacious tarmac driveway providing ample off road parking, leading up to the integral garage. The front also has a decorative foregarden with lawn and box hedging with mature trees. To the rear elevation is a garden which is mainly laid to lawn throughout. Situated to the rear is a soil border housing of variety of plants and shrubs. Situated to the side elevation is a paved pathway, leading to the property front entrance.