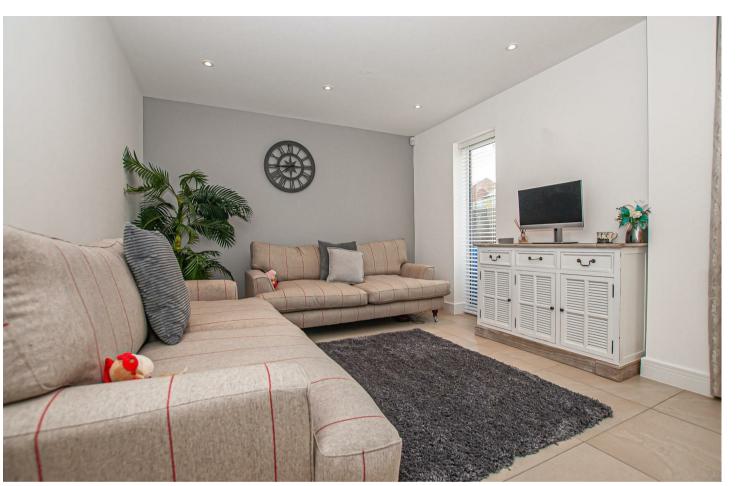

## Lounge

With a UPVC double glazed window to the front elevation, central heating radiator, TV aerial point and ethernet ports.