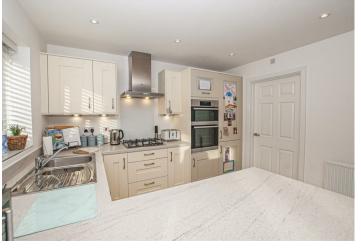

## Open Plan Living/Dining Kitchen

With 2xUPVC double glazed windows to the rear elevation and a set of UPVC double glazed French doors leading to the rear patio. The kitchen features range of matching base and eye level storage cupboards and drawers with drop edge preparation work surfaces. A range of integrated appliances include oven, grill, four ring stainless steel gas hob with matching extractor hood, one and half stainless steel sink and drainer with mixer tap, dishwasher, fridge, freezer, complementary tiled flooring throughout, central heating radiator, spotlighting to ceiling and smoke alarm. The living dining space has complementary tiled flooring throughout, with central heating radiator and spotlighting to ceiling.