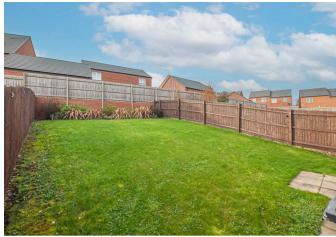

#### Outside

To frontage has spacious tarmac driveway providing ample off road parking, leading up to the integral garage. The front also has a decorative foregarden with lawn and box hedging with mature trees. To the rear elevation is a garden which is mainly laid to lawn throughout. Situated to the rear is a soil border housing of variety of plants and shrubs. Situated to the side elevation is a paved pathway, leading to the property front entrance.