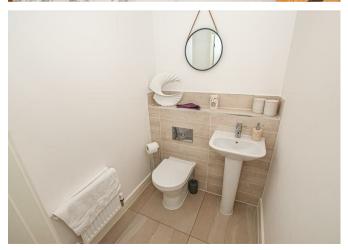

#### Cloaks/WC

With a low-level WC with continental flush, pedestal wash hand basin with chrome mixer tap, central heating radiator and extractor fan.