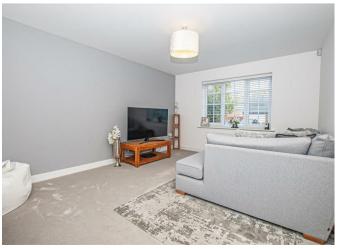

## Lounge

With a UPVC double glazed window to the front elevation, central heating radiator, TV aerial point and ethernet ports.