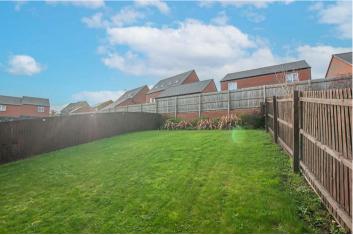

#### Outside

To frontage has spacious tarmac driveway providing ample off road parking, leading up to the integral garage. The front also has a decorative foregarden with lawn and box hedging with mature trees. To the rear elevation is a garden which is mainly laid to lawn throughout. Situated to the rear is a soil border housing of variety of plants and shrubs. Situated to the side elevation is a paved pathway, leading to the property front entrance.