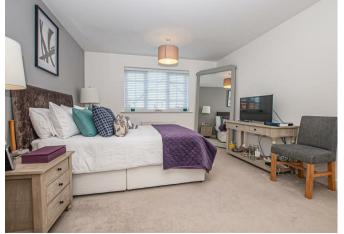

## **Bedroom One**

With a UPVC double double glazed window to the front elevation, central heating radiator, featuring a range of built-in fitted wardrobes, comprising of hanging rails and shelving, TV aerial point, isolator switch, internal door leads to: