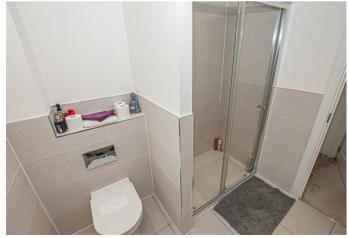

#### **En-suite**

With a UPVC double glazed frosted glass window to the front elevation, featuring a three-piece shower room suite comprising of low level WC with continental flush, pedestal wash hand basin with mixer tap, double shower cubicle with sliding glass screen, complementary tiling to wall coverings and waterfall shower head and complementary, complementary tiling to floor and wall coverings, spotlighting to ceiling, central heating radiator and extractor fan.

## **En-suite Two**

Featuring a three-piece shower room suite comprising of low-level WC with continental flush, pedestal wash hand basin with mixer tap, double walk-in shower cubicle with sliding glass screen, complementary tiling to both floor and wall coverings, waterfall shower head, spotlighting to ceiling, chrome heated towel radiator, and extractor fan.