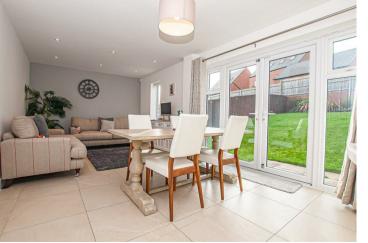

## Open Plan Living/Dining Kitchen

With 2xUPVC double glazed windows to the rear elevation and a set of UPVC double glazed French doors leading to the rear patio. The kitchen features range of matching base and eye level storage cupboards and drawers with drop edge preparation work surfaces. A range of integrated appliances include oven, grill, four ring stainless steel gas hob with matching extractor hood, one and half stainless steel sink and drainer with mixer tap, dishwasher, fridge, freezer, complementary tiled flooring throughout, central heating radiator, spotlighting to ceiling and smoke alarm. The living dining space has complementary tiled flooring throughout, with central heating radiator and spotlighting to ceiling.