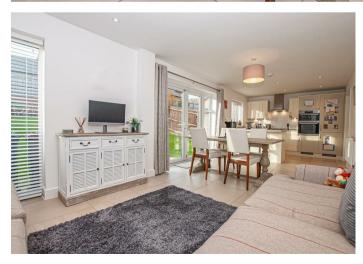

## Open Plan Living/Dining Kitchen

With 2xUPVC double glazed windows to the rear elevation and a set of UPVC double glazed French doors leading to the rear patio. The kitchen features range of matching base and eye level storage cupboards and drawers with drop edge preparation work surfaces. A range of integrated appliances include oven, grill, four ring stainless steel gas hob with matching extractor hood, one and half stainless steel sink and drainer with mixer tap, dishwasher, fridge, freezer, complementary tiled flooring throughout, central heating radiator, spotlighting to ceiling and smoke alarm. The living dining space has complementary tiled flooring throughout, with central heating radiator and spotlighting to ceiling.