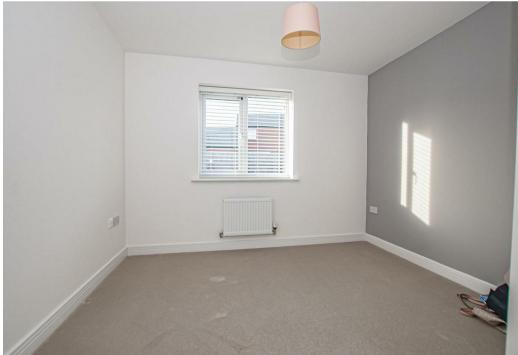

## **Bedroom One**

With a UPVC double double glazed window to the front elevation, central heating radiator, featuring a range of built-in fitted wardrobes, comprising of hanging rails and shelving, TV aerial point, isolator switch, internal door leads to:

#### **Bedroom Two**

With a UPVC double glazed window to the front elevation, central heating radiator, isolator switch, internal door leads to:

#### **Bedroom Three**

With a UPVC double glazed window to rear elevation and central heating radiator.

#### **Bedroom Four**

With a UPVC double glazed window to rear elevation and central heating radiator