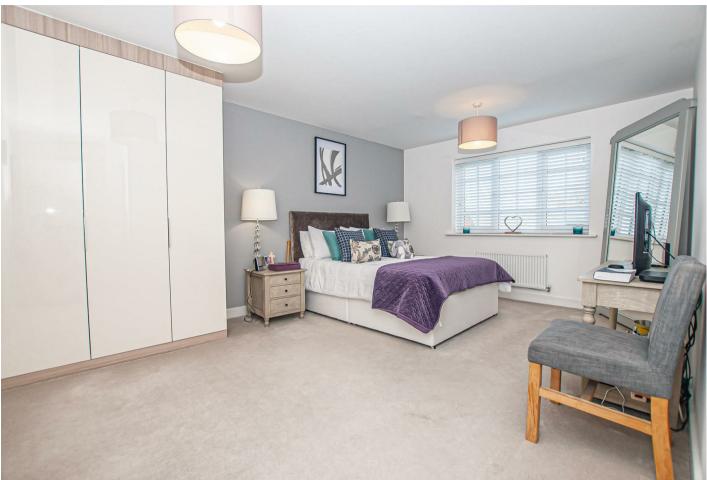

## **Bedroom One**

With a UPVC double double glazed window to the front elevation, central heating radiator, featuring a range of built-in fitted wardrobes, comprising of hanging rails and shelving, TV aerial point, isolator switch, internal door leads to: