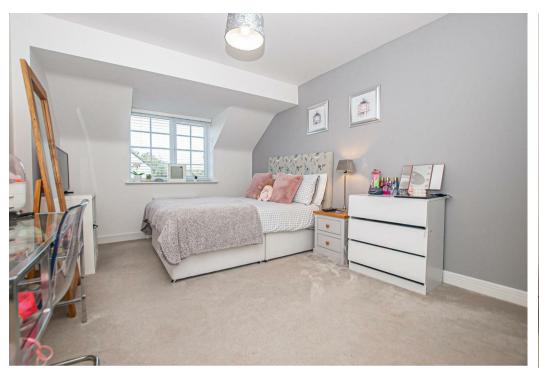

## **Bedroom One**

With a UPVC double double glazed window to the front elevation, central heating radiator, featuring a range of built-in fitted wardrobes, comprising of hanging rails and shelving, TV aerial point, isolator switch, internal door leads to:

#### **Bedroom Two**

With a UPVC double glazed window to the front elevation, central heating radiator, isolator switch, internal door leads to:

#### **Bedroom Three**

With a UPVC double glazed window to rear elevation and central heating radiator.

#### **Bedroom Four**

With a UPVC double glazed window to rear elevation and central heating radiator