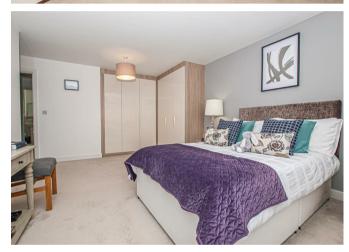

## **Bedroom One**

With a UPVC double double glazed window to the front elevation, central heating radiator, featuring a range of built-in fitted wardrobes, comprising of hanging rails and shelving, TV aerial point, isolator switch, internal door leads to: