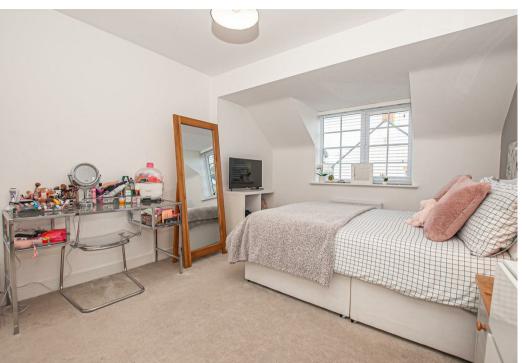

## **Bedroom One**

With a UPVC double double glazed window to the front elevation, central heating radiator, featuring a range of built-in fitted wardrobes, comprising of hanging rails and shelving, TV aerial point, isolator switch, internal door leads to:

#### **Bedroom Two**

With a UPVC double glazed window to the front elevation, central heating radiator, isolator switch, internal door leads to:

#### **Bedroom Three**

With a UPVC double glazed window to rear elevation and central heating radiator.

#### **Bedroom Four**

With a UPVC double glazed window to rear elevation and central heating radiator