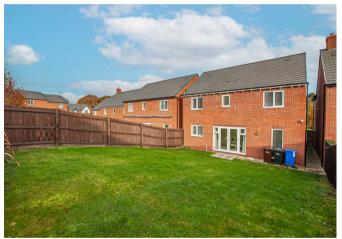

#### Outside

To frontage has spacious tarmac driveway providing ample off road parking, leading up to the integral garage. The front also has a decorative foregarden with lawn and box hedging with mature trees. To the rear elevation is a garden which is mainly laid to lawn throughout. Situated to the rear is a soil border housing of variety of plants and shrubs. Situated to the side elevation is a paved pathway, leading to the property front entrance.