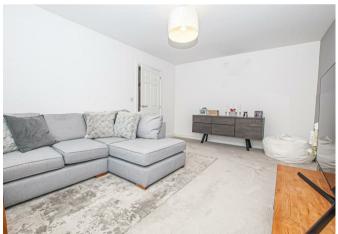

## Lounge

With a UPVC double glazed window to the front elevation, central heating radiator, TV aerial point and ethernet ports.