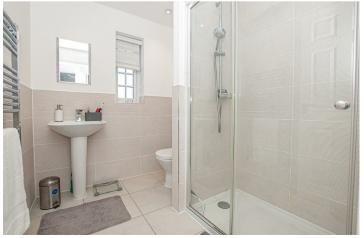

#### **En-suite**

With a UPVC double glazed frosted glass window to the front elevation, featuring a three-piece shower room suite comprising of low level WC with continental flush, pedestal wash hand basin with mixer tap, double shower cubicle with sliding glass screen, complementary tiling to wall coverings and waterfall shower head and complementary, complementary tiling to floor and wall coverings, spotlighting to ceiling, central heating radiator and extractor fan.

## **En-suite Two**

Featuring a three-piece shower room suite comprising of low-level WC with continental flush, pedestal wash hand basin with mixer tap, double walk-in shower cubicle with sliding glass screen, complementary tiling to both floor and wall coverings, waterfall shower head, spotlighting to ceiling, chrome heated towel radiator, and extractor fan.