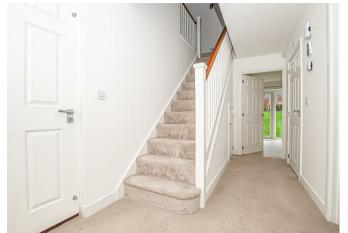

## Landing

With access to loft space via loft hatch, smoke alarm, central heating radiator, and cupboard housing the pressurised hot water system, internal doors lead to: