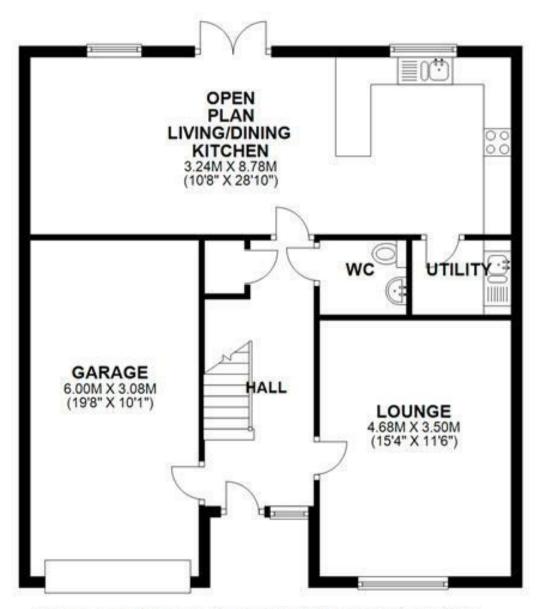

In summary, the layout includes a hallway, living room, cloaks/WC, open plan living/dining kitchen, utility room, landing, four bedrooms (with en-suites for bedrooms one and two) and a separate family bathroom. Outside, ample off-road parking is available to the frontage and an integral and external entry into the garage.

## Lounge

With a UPVC double glazed window to the front elevation, central heating radiator, TV aerial point and ethernet ports.

#### Cloaks/WC

With a low-level WC with continental flush, pedestal wash hand basin with chrome mixer tap, central heating radiator and extractor fan.

## Open Plan Living/Dining Kitchen

With 2xUPVC double glazed windows to the rear elevation and a set of UPVC double glazed French doors leading to the rear patio. The kitchen features range of matching base and eye level storage cupboards and drawers with drop edge preparation work surfaces. A range of integrated appliances include oven, grill, four ring stainless steel gas hob with matching extractor hood, one and half stainless steel sink and drainer with mixer tap, dishwasher, fridge, freezer, complementary tiled flooring throughout, central heating radiator, spotlighting to ceiling and smoke alarm. The living dining space has complementary tiled flooring throughout, with central heating radiator and spotlighting to ceiling.

## **Utility Room**

With complementary tiled flooring throughout, central heating radiator, drop edge preparation work surface with a stainless steel I I/2 sink and drainer with mixer tap and extractor fan

## Garage

With an up and over door to the front elevation, situated to the corner is the central heating gas boiler

## **GROUND FLOOR**

Please use as a guide to layout only. They are not intended to be to scale. Property of Abode Anderson-Dixon. Burton-Uttoxetter-Ashbourne Plan produced using PlanUp.