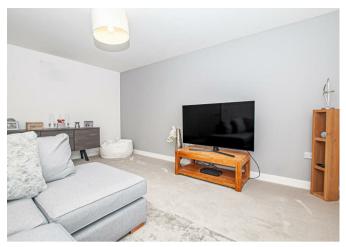

## Lounge

With a UPVC double glazed window to the front elevation, central heating radiator, TV aerial point and ethernet ports.