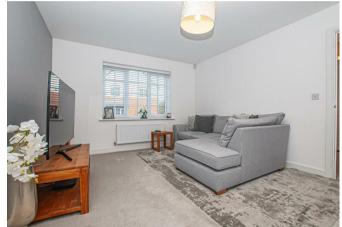

## Lounge

With a UPVC double glazed window to the front elevation, central heating radiator, TV aerial point and ethernet ports.