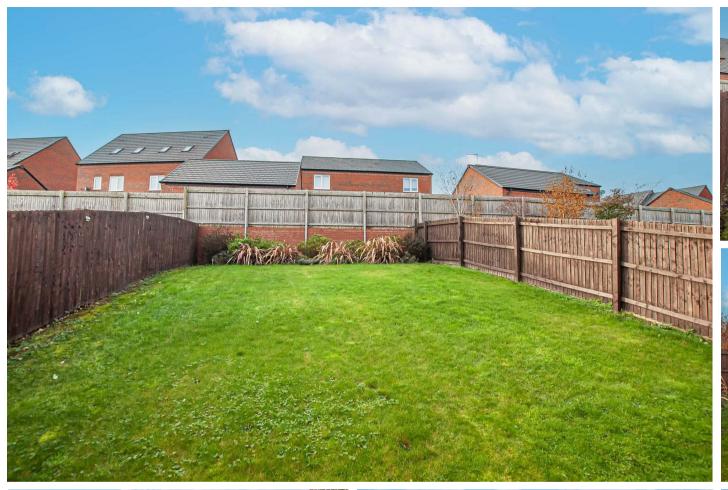

#### Outside

To frontage has spacious tarmac driveway providing ample off road parking, leading up to the integral garage. The front also has a decorative foregarden with lawn and box hedging with mature trees. To the rear elevation is a garden which is mainly laid to lawn throughout. Situated to the rear is a soil border housing of variety of plants and shrubs. Situated to the side elevation is a paved pathway, leading to the property front entrance.