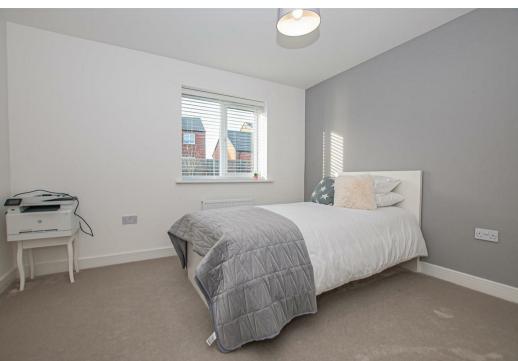

## **Bedroom One**

With a UPVC double double glazed window to the front elevation, central heating radiator, featuring a range of built-in fitted wardrobes, comprising of hanging rails and shelving, TV aerial point, isolator switch, internal door leads to:

#### **Bedroom Two**

With a UPVC double glazed window to the front elevation, central heating radiator, isolator switch, internal door leads to:

#### **Bedroom Three**

With a UPVC double glazed window to rear elevation and central heating radiator.

#### **Bedroom Four**

With a UPVC double glazed window to rear elevation and central heating radiator