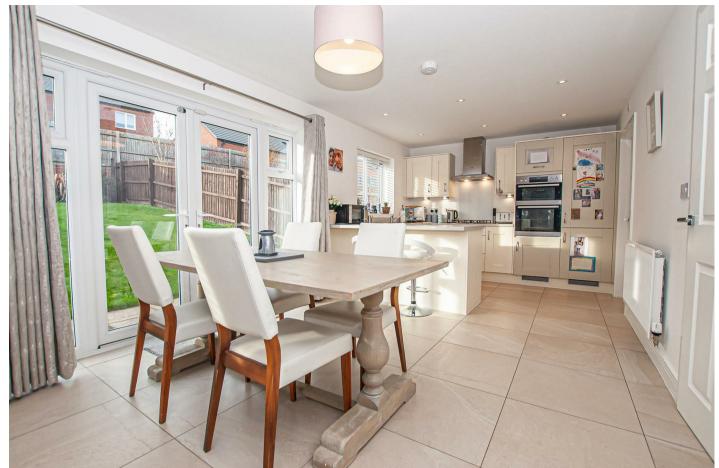

## Open Plan Living/Dining Kitchen

With 2xUPVC double glazed windows to the rear elevation and a set of UPVC double glazed French doors leading to the rear patio. The kitchen features range of matching base and eye level storage cupboards and drawers with drop edge preparation work surfaces. A range of integrated appliances include oven, grill, four ring stainless steel gas hob with matching extractor hood, one and half stainless steel sink and drainer with mixer tap, dishwasher, fridge, freezer, complementary tiled flooring throughout, central heating radiator, spotlighting to ceiling and smoke alarm. The living dining space has complementary tiled flooring throughout, with central heating radiator and spotlighting to ceiling.