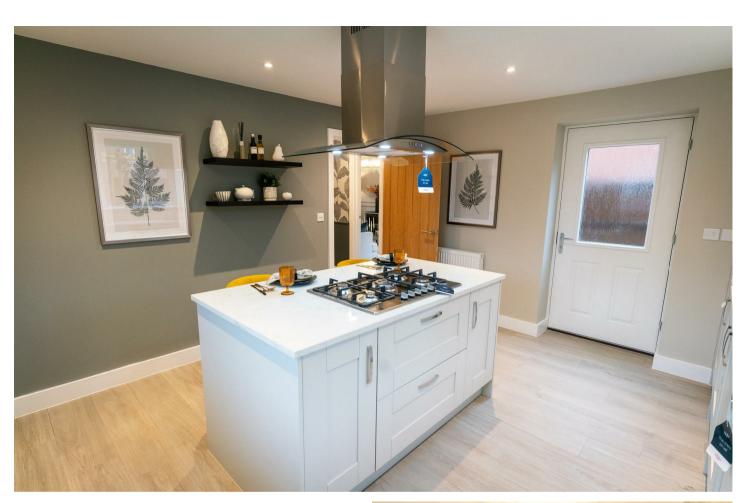

At Lovell, we prioritise customer satisfaction from start to finish, and our spectacular new homes at St Aidan's Garden are sure to not disappoint.

This spacious three bedroom home features a kitchen/dining with French doors leading onto the garden and integrated appliances, separate living room and WC to the ground floor.

## **Key Features:**

- \* Integrated Appliances
- \* French doors leading onto the garden from the kitchen/dining area
  - \* Separate living room
  - \* Cloakroom to ground floor
    - \* Three bedrooms
  - \* En-suite to bedroom one
  - \* Images for illustration purposes only