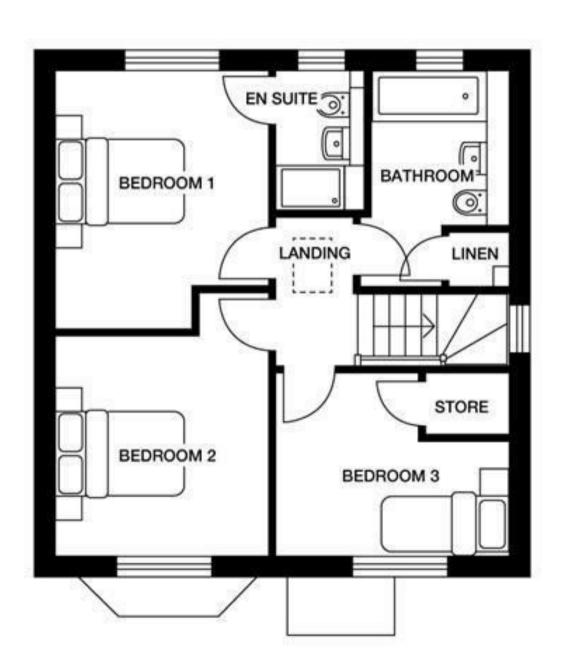

The first floor features three bedrooms, en-suite to bedroom one and family bathroom.

## **Key Features:**

- \* Integrated Appliances
- \* French doors leading onto the garden from the kitchen/dining area
- \* Separate living room
- \* Cloakroom to ground floor
- \* Three bedrooms
- \* En-suite to bedroom one