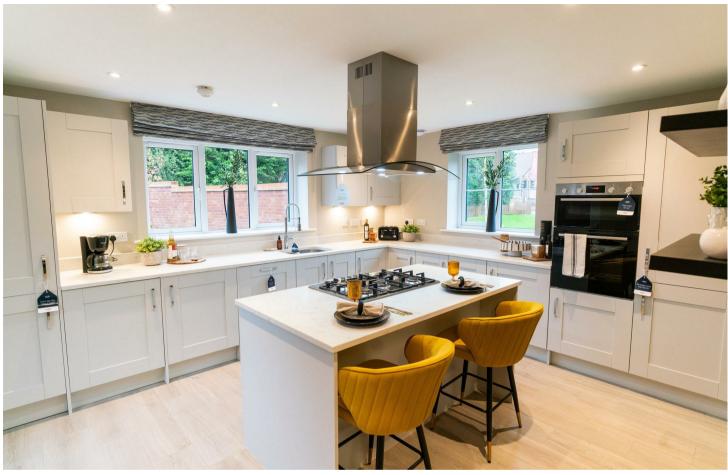

At Lovell, we prioritise customer satisfaction from start to finish, and our spectacular new homes at St Aidan's Garden are sure to not disappoint.

This spacious three bedroom home features a kitchen/dining with French doors leading onto the garden and integrated appliances, separate living room and WC to the ground floor.