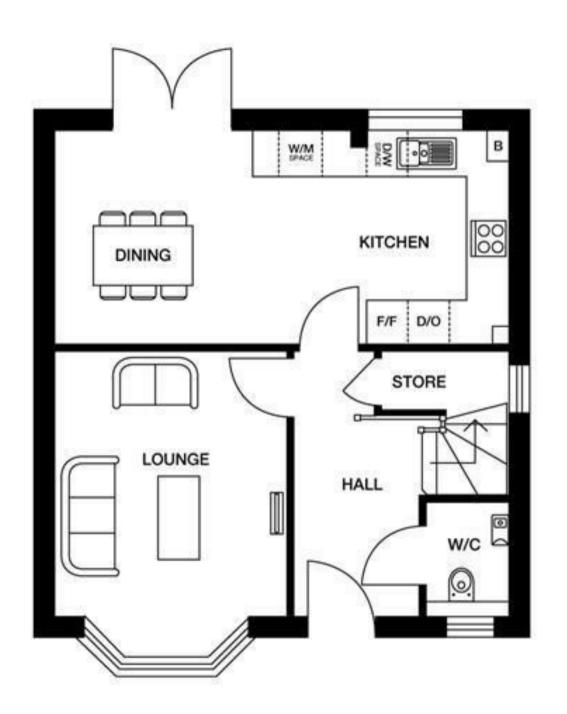

At Lovell, we prioritise customer satisfaction from start to finish, and our spectacular new homes at St Aidan's Garden are sure to not disappoint.

This spacious three bedroom home features a kitchen/dining with French doors leading onto the garden and integrated appliances, separate living room and WC to the ground floor.

## **Key Features:**

- \* Integrated Appliances
- \* French doors leading onto the garden from the kitchen/dining area
- \* Separate living room
- \* Cloakroom to ground floor
- \* Three bedrooms
- \* En-suite to bedroom one