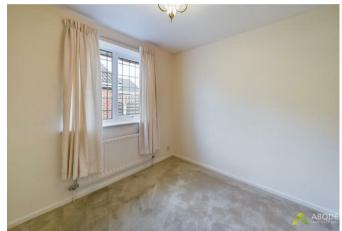

# **Bedroom Three**

With a UPVC double glazed window to the side elevation and central heating radiator.