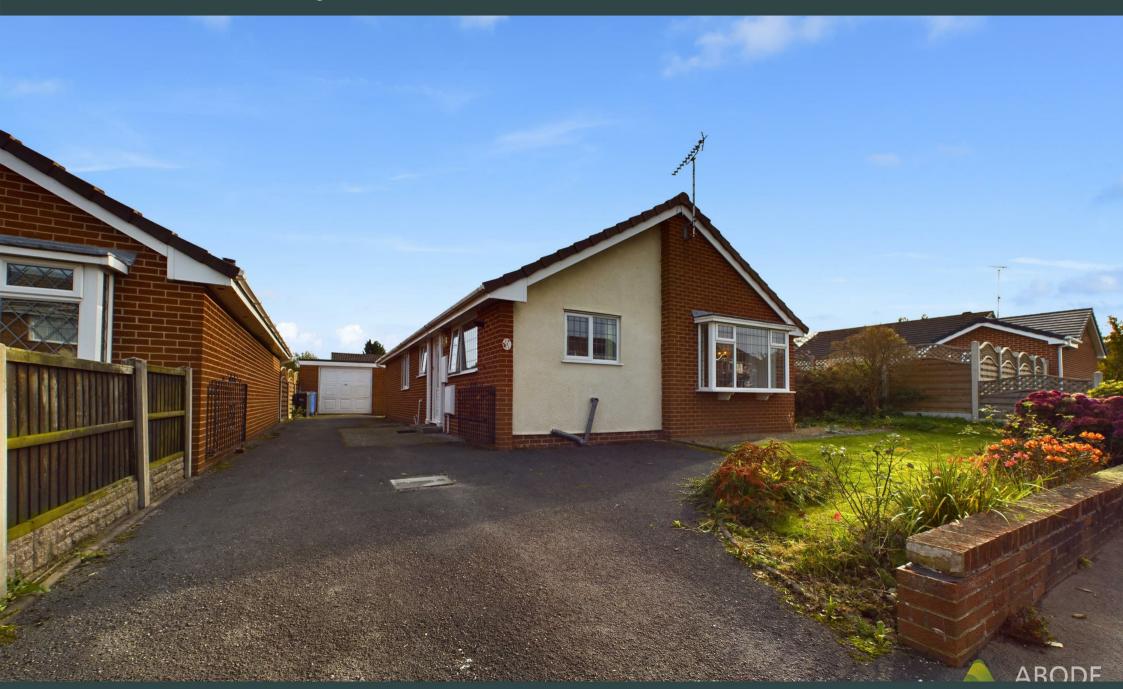

# Byrds Lane, Uttoxeter, Staffordshire, STI4 7LW Asking Price £255,000

\*\* DETACHED BUNGALOW \*\* GARAGE \*\* NO CHAIN \*\* 360 Tour Available \*\*

A detached bungalow situated on Byrds
Lane, Uttoxeter. A brief internal description
of the property comprises hallway, breakfast
kitchen, lounge, three bedrooms and
conservatory. Externally, the property is
approached via a spacious tarmac driveway,
leading up to the detached garage. The
property has UPVC double glazing and gas
central heating. Viewings on this property
are strictly by appointment only.

#### Outside

Outside to the rear is an enclosed landscaped garden which is mainly laid to lawn with decorative shrub and plants. To the front is a garden laid to lawn with shrub beds. A tarmac driveway provides off road parking for several vehicles which leads to the detached single garage.