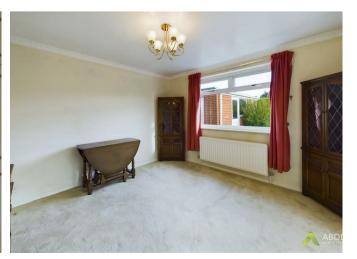

# Lounge

With a UPVC double glazed window to the front elevation, central heating radiator, the focal point of the room being the electric fireplace.