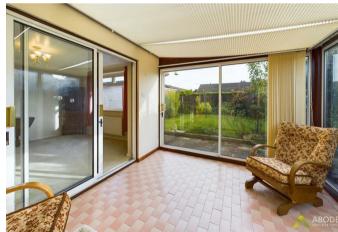

# Conservatory

With UPVC double glazed windows to the side and rear elevations and a double glazed sliding door leading to the rear patio, central heating radiator and wall lighting