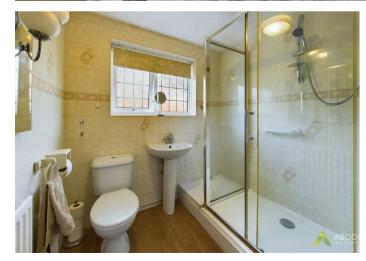

## **Shower Room**

With a UPVC double glazed frosted glass window to the side elevation, featuring a three-piece shower room suite, comprising of low-level WC with continental flush, pedestal wash hand basin with chrome mixer tap, double shower cubicle with electric shower over and central heating radiator.