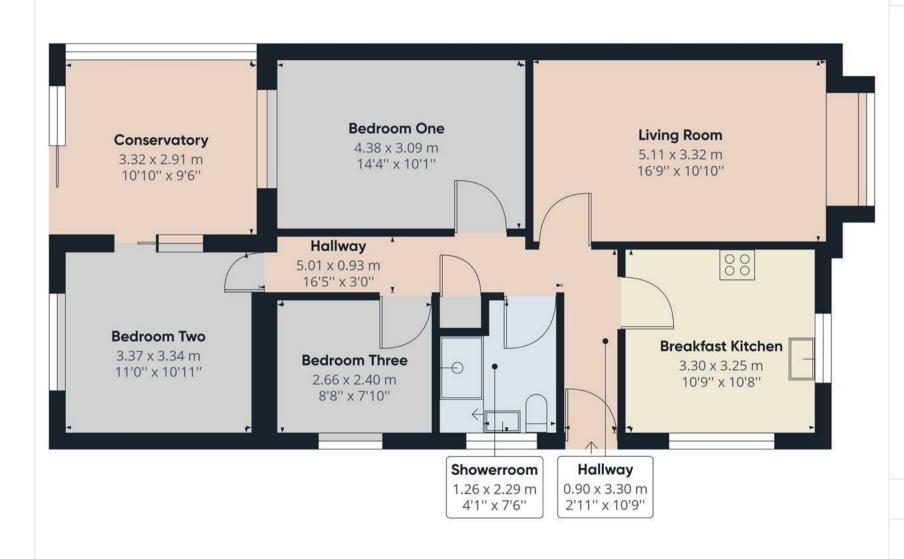

#### Kitchen

With 2x UPVC double glazed windows to front and side elevations, there is a range of matching base and eye level storage cupboards and drawers with granite roll top preparation work surfaces, integrated appliances include a four ring stainless steel gas, hob/grill, extractor hood, one and a half stainless steel sink and drainer with mixer tap, plumbing space for freestanding undercounter white goods, central heating combination gas boiler and central heating radiator

# Lounge

With a UPVC double glazed window to the front elevation, central heating radiator, the focal point of the room being the electric fireplace.

## **Shower Room**

With a UPVC double glazed frosted glass window to the side elevation, featuring a three-piece shower room suite, comprising of low-level WC with continental flush, pedestal wash hand basin with chrome mixer tap, double shower cubicle with electric shower over and central heating radiator.

### **Bedroom One**

With a single glazed window and a secondary glaze to the rear elevation, central heating radiator, range of built-in wardrobes and overhead storage space which comprise hanging rails, drawers and shelving

# **Bedroom Three**

With a UPVC double glazed window to the side elevation and central heating radiator.

# **Bedroom Two**

With a UPVC double glazed window to the rear elevation, central heating radiator, double glazed sliding doors leading to:

# Conservatory

With UPVC double glazed windows to the side and rear elevations and a double glazed sliding door leading to the rear patio, central heating radiator and wall lighting

## Approximate total area<sup>(1)</sup>

84.09 m<sup>2</sup> 905.17 ft<sup>2</sup>

(1) Excluding balconies and terraces

While every attempt has been made to ensure accuracy, all measurements are approximate, not to scale. This floor plan is for illustrative purposes only.