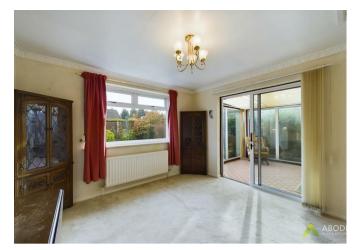

# Lounge

With a UPVC double glazed window to the front elevation, central heating radiator, the focal point of the room being the electric fireplace.