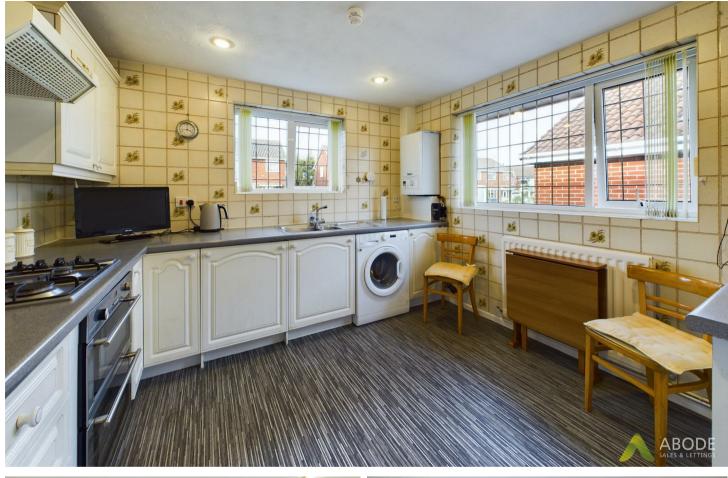

#### Kitchen

With 2x UPVC double glazed windows to front and side elevations, there is a range of matching base and eye level storage cupboards and drawers with granite roll top preparation work surfaces, integrated appliances include a four ring stainless steel gas, hob/grill, extractor hood, one and a half stainless steel sink and drainer with mixer tap, plumbing space for freestanding undercounter white goods, central heating combination gas boiler and central heating radiator