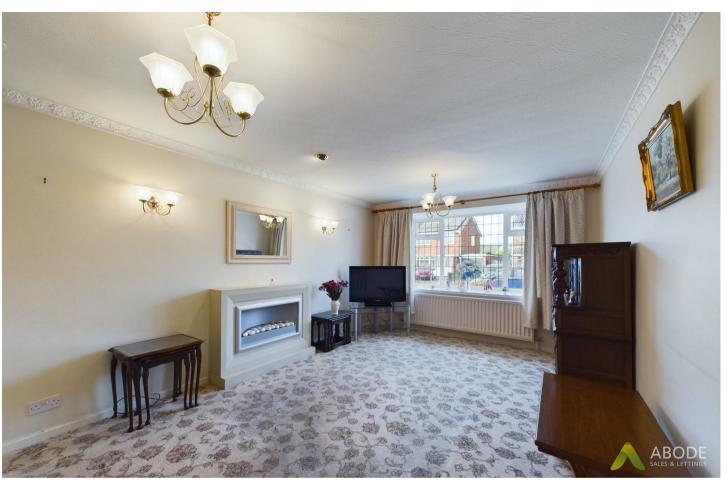

# Lounge

With a UPVC double glazed window to the front elevation, central heating radiator, the focal point of the room being the electric fireplace.