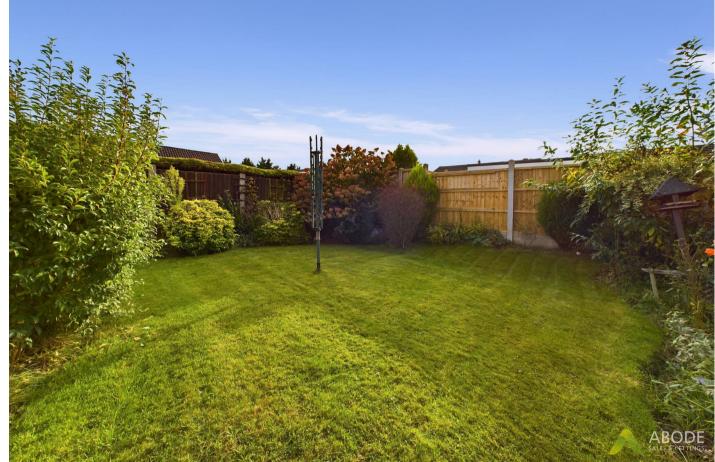

#### Outside

Outside to the rear is an enclosed landscaped garden which is mainly laid to lawn with decorative shrub and plants. To the front is a garden laid to lawn with shrub beds. A tarmac driveway provides off road parking for several vehicles which leads to the detached single garage.