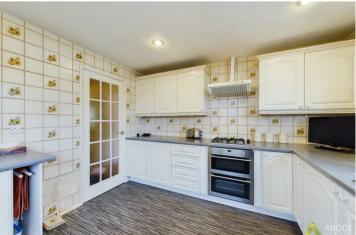

#### Kitchen

With 2x UPVC double glazed windows to front and side elevations, there is a range of matching base and eye level storage cupboards and drawers with granite roll top preparation work surfaces, integrated appliances include a four ring stainless steel gas, hob/grill, extractor hood, one and a half stainless steel sink and drainer with mixer tap, plumbing space for freestanding undercounter white goods, central heating combination gas boiler and central heating radiator