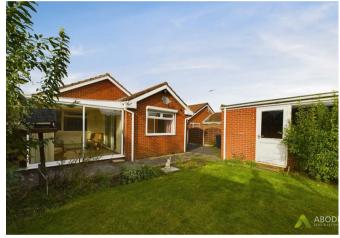

# Byrds Lane, Uttoxeter, Staffordshire, STI4 7LW Asking Price £255,000

\*\* DETACHED BUNGALOW \*\* GARAGE \*\* NO CHAIN \*\* 360 Tour Available \*\*

A detached bungalow situated on Byrds
Lane, Uttoxeter. A brief internal description
of the property comprises hallway, breakfast
kitchen, lounge, three bedrooms and
conservatory. Externally, the property is
approached via a spacious tarmac driveway,
leading up to the detached garage. The
property has UPVC double glazing and gas
central heating. Viewings on this property
are strictly by appointment only.

#### Outside

Outside to the rear is an enclosed landscaped garden which is mainly laid to lawn with decorative shrub and plants. To the front is a garden laid to lawn with shrub beds. A tarmac driveway provides off road parking for several vehicles which leads to the detached single garage.