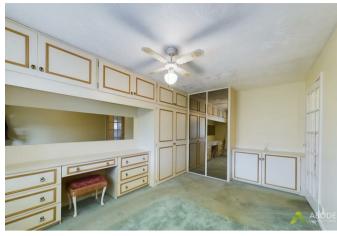

### **Bedroom One**

With a single glazed window and a secondary glaze to the rear elevation, central heating radiator, range of built-in wardrobes and overhead storage space which comprise hanging rails, drawers and shelving