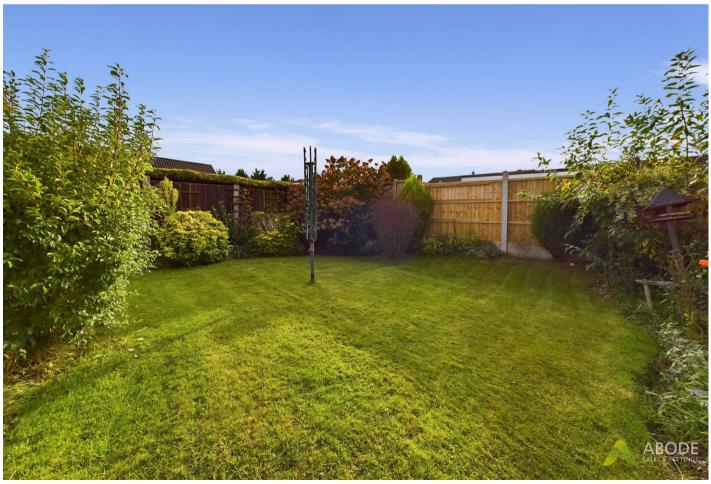

#### Outside

Outside to the rear is an enclosed landscaped garden which is mainly laid to lawn with decorative shrub and plants. To the front is a garden laid to lawn with shrub beds. A tarmac driveway provides off road parking for several vehicles which leads to the detached single garage.