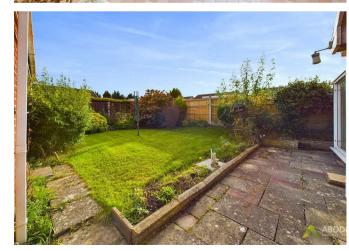

#### Outside

Outside to the rear is an enclosed landscaped garden which is mainly laid to lawn with decorative shrub and plants. To the front is a garden laid to lawn with shrub beds. A tarmac driveway provides off road parking for several vehicles which leads to the detached single garage.