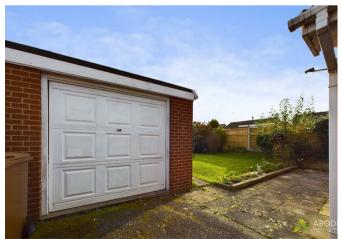

#### Outside

Outside to the rear is an enclosed landscaped garden which is mainly laid to lawn with decorative shrub and plants. To the front is a garden laid to lawn with shrub beds. A tarmac driveway provides off road parking for several vehicles which leads to the detached single garage.