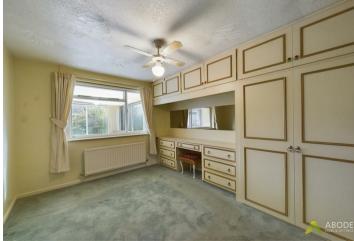

### **Bedroom One**

With a single glazed window and a secondary glaze to the rear elevation, central heating radiator, range of built-in wardrobes and overhead storage space which comprise hanging rails, drawers and shelving