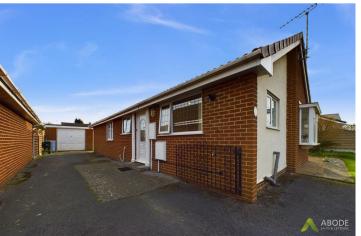

# Byrds Lane, Uttoxeter, Staffordshire, STI4 7LW Asking Price £255,000

\*\* DETACHED BUNGALOW \*\* GARAGE \*\* NO CHAIN \*\* 360 Tour Available \*\*

A detached bungalow situated on Byrds
Lane, Uttoxeter. A brief internal description
of the property comprises hallway, breakfast
kitchen, lounge, three bedrooms and
conservatory. Externally, the property is
approached via a spacious tarmac driveway,
leading up to the detached garage. The
property has UPVC double glazing and gas
central heating. Viewings on this property
are strictly by appointment only.

#### Outside

Outside to the rear is an enclosed landscaped garden which is mainly laid to lawn with decorative shrub and plants. To the front is a garden laid to lawn with shrub beds. A tarmac driveway provides off road parking for several vehicles which leads to the detached single garage.