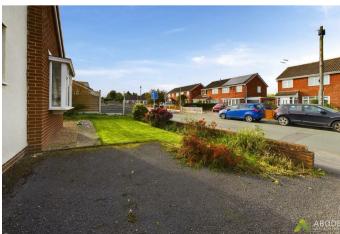

# Byrds Lane, Uttoxeter, Staffordshire, STI4 7LW Asking Price £255,000

\*\* DETACHED BUNGALOW \*\* GARAGE \*\* NO CHAIN \*\* 360 Tour Available \*\*

A detached bungalow situated on Byrds
Lane, Uttoxeter. A brief internal description
of the property comprises hallway, breakfast
kitchen, lounge, three bedrooms and
conservatory. Externally, the property is
approached via a spacious tarmac driveway,
leading up to the detached garage. The
property has UPVC double glazing and gas
central heating. Viewings on this property
are strictly by appointment only.

#### Outside

Outside to the rear is an enclosed landscaped garden which is mainly laid to lawn with decorative shrub and plants. To the front is a garden laid to lawn with shrub beds. A tarmac driveway provides off road parking for several vehicles which leads to the detached single garage.