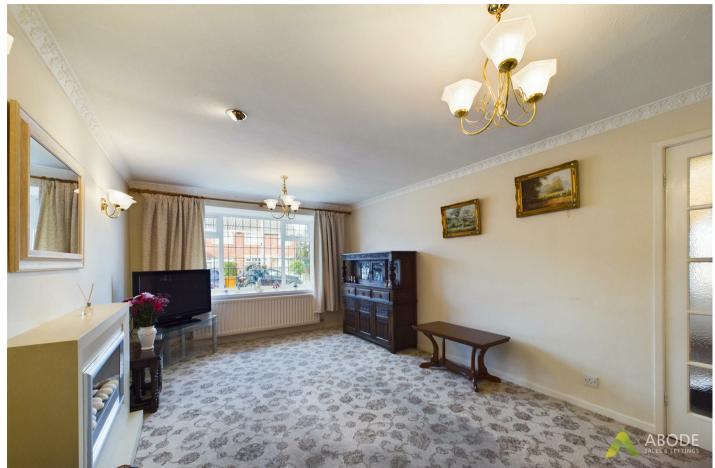

# Lounge

With a UPVC double glazed window to the front elevation, central heating radiator, the focal point of the room being the electric fireplace.