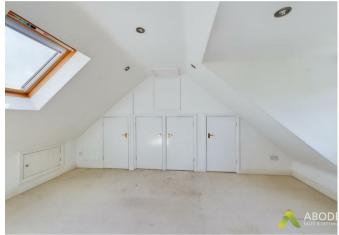

#### Bedroom Five / Office

Equipped with a central heating radiator, a Velux window to the front elevation with an integral blind, and a double glazed UPVC window to the rear elevation.

# Bedroom Six / Office

Equipped with a central heating radiator, a Velux window to the front elevation with an integral blind, and a double glazed UPVC window to the rear elevation