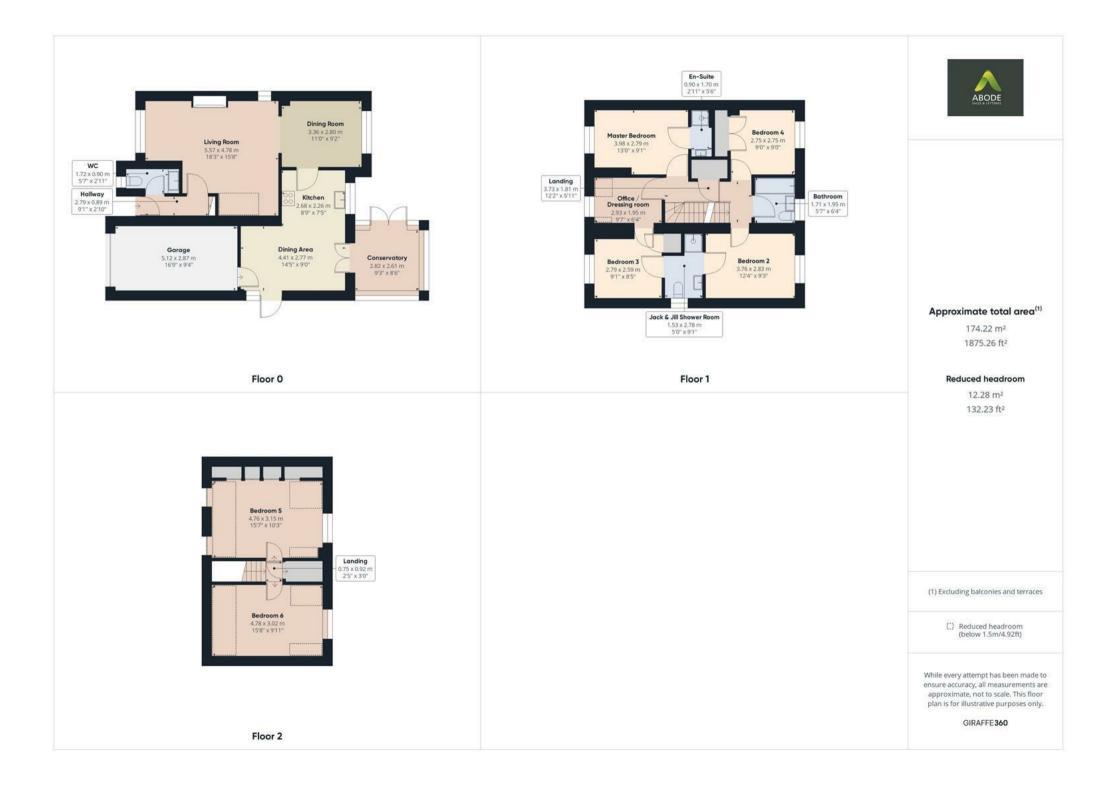

of local facilities and transport connections. The property boasts two reception rooms, a large "L" shaped kitchen diner, an integrated garage, Four generously sized bedrooms, two of which share a Jack and Jill shower room, one with its own en-suite shower room. Additionally, two generous size offices/ bedrooms on the second floor , there is ample parking available on the driveway and a well-kept large rear garden. Viewing is strongly advised, strictly by appointment only.

#### Entrance Hall

Featuring a central heating radiator, the entrance hall has stairs that rise to the first floor and doors leading off to:

#### Bedroom 2

Equipped with a central heating radiator, a double glazed UPVC window to the rear elevation, and a door leading

through to the Jack and Jill shower room.

#### Bedroom 3

Including a central heating radiator, a double glazed UPVC window to the front elevation, and a door leading through to the dressing room and Jack and Jill shower room.

#### **Dressing Room**

With central heating and a double glazed UPVC window to the front elevation.

# Jack and Jill

Comprising a three-piece suite, including a low-level WC, a shower with a glass door and an electric shower over, a wash hand basin, recessed spotlighting, and a double glazed UPVC window to the side elevation with opaque glass.

#### Master Bedroom

With a central heating radiator, a double glazed UPVC window to the front elevation, and a door leading through to the en-suite shower room.

#### **En-suite Shower Room**

Containing a shower cubicle with an electric shower over, a wash hand basin, and a heated ladder towel rail.

Bedroom Four

Including a central heating radiator, a double glazed UPVC window to the rear elevation, and a built-in double wardrobe.

# Second Floor Landing

With a built in airing cupboard and doors leading off to:

#### Bedroom Five / Office

Equipped with a central heating radiator, a Velux window to the front elevation with an integral blind, and a double glazed UPVC window to the rear elevation.

# Bedroom Six / Office

Equipped with a central heating radiator, a Velux window to the front elevation with an integral blind, and a double glazed UPVC window to the rear elevation