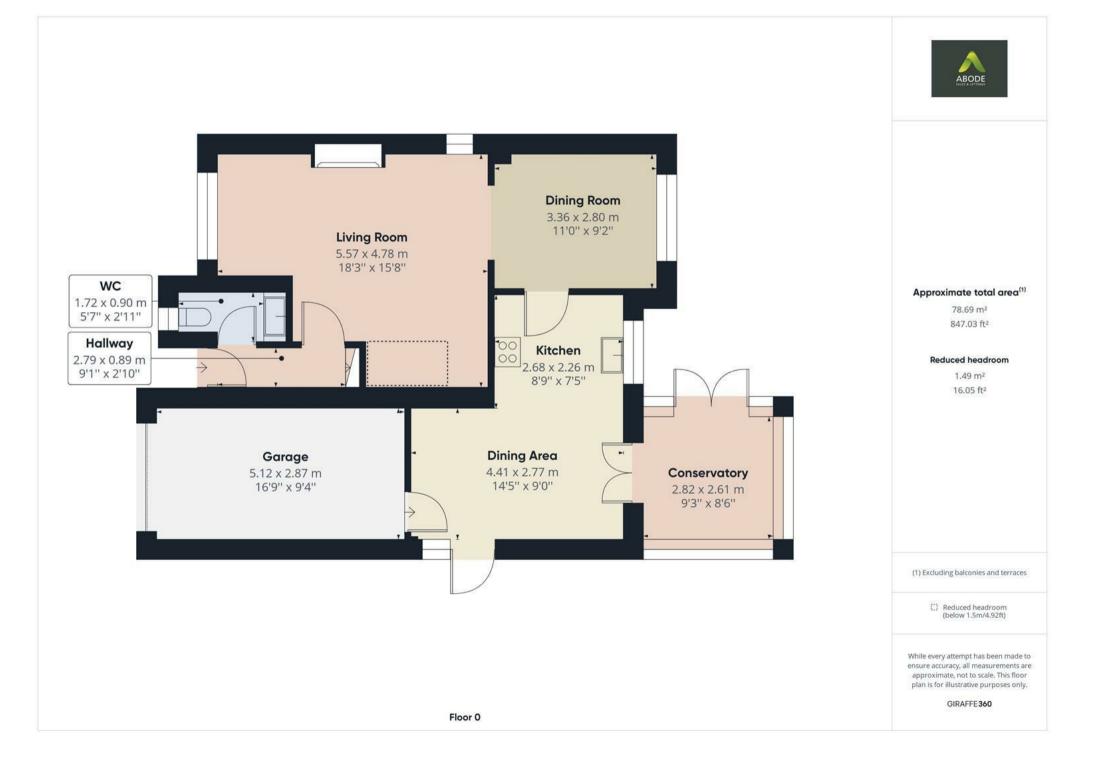

#### Entrance Hall

Featuring a central heating radiator, the entrance hall has stairs that rise to the first floor and doors leading off to:

# WC/Cloaks

Equipped with a wash hand basin, low-level WC, a double glazed window to the front elevation, and a central heating radiator.

# Living Room

With two central heating radiators, the living room has double glazed UPVC windows to the front and side elevations, a gas fire with an Adam style surround, and an opening that leads through to the dining room.

# **Dining Room**

Containing a central heating radiator, a double glazed UPVC window to the rear elevation, and a door that leads to the kitchen.

#### Kitchen Diner

Featuring a selection of matching wall and base units, a roll edge laminate preparation work surface, a one and a half bowl sink with a mixer tap and drainer, a range master cooker with an extractor over, under-counter drawers, an integrated fridge freezer and dishwasher, recessed spotlighting, a central heating radiator, tiled splashbacks, double glazed UPVC windows to the rear and side elevations, a side access door, a door leading to the garage, and double doors leading to the conservatory.

#### Conservatory

Comprising double glazed UPVC windows to the rear and side elevations, and double glazed UPVC French doors that lead out onto the garden.

First Floor Landing Doors leading off to: