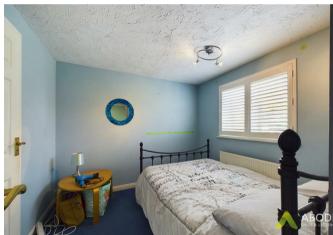

#### Master Bedroom

With a central heating radiator, a double glazed UPVC window to the front elevation, and a door leading through to the en-suite shower room.