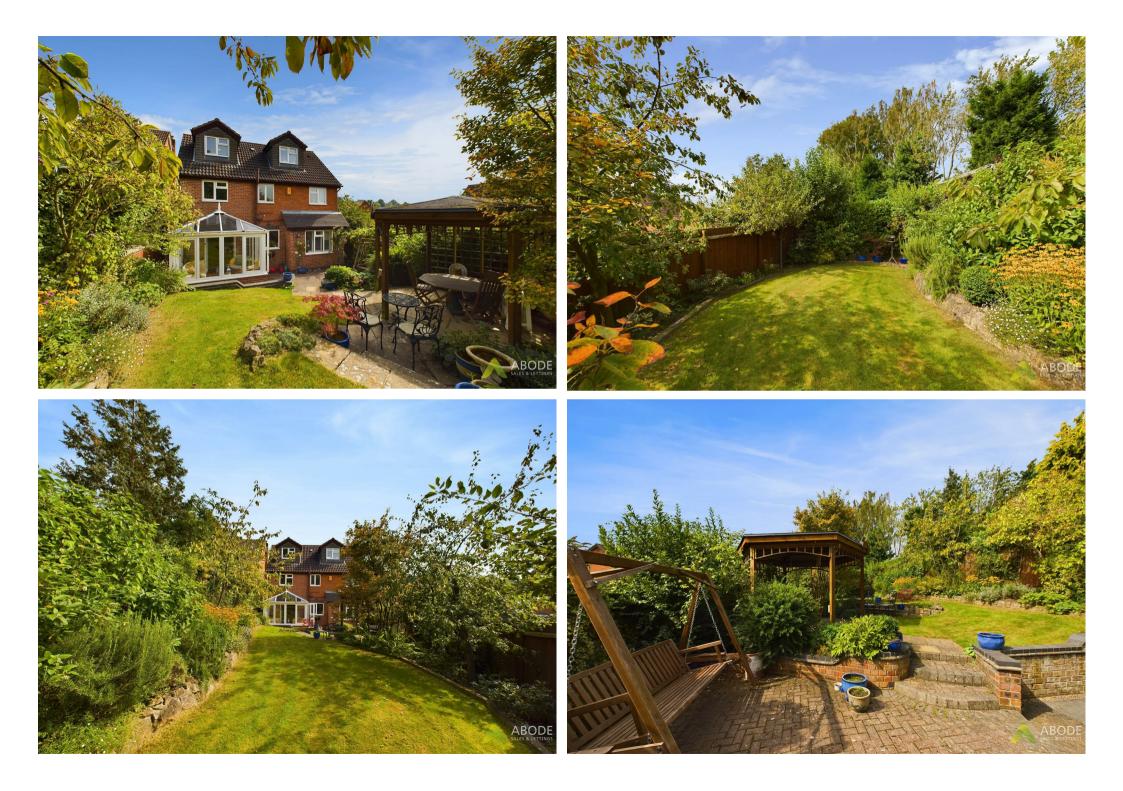

#### Outside

The front of the property offers a tarmacadam driveway providing parking for two cars, leading to the front entrance and garage. The rear elevation features a laidto-lawn garden with a patio area that is ideal for seating.