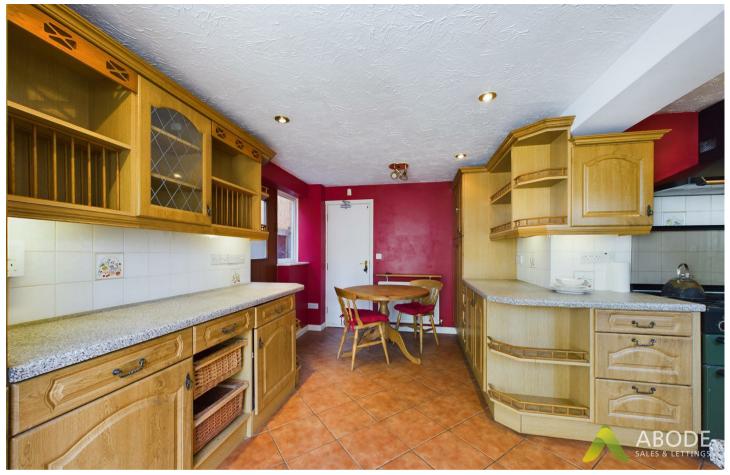

#### Kitchen Diner

Featuring a selection of matching wall and base units, a roll edge laminate preparation work surface, a one and a half bowl sink with a mixer tap and drainer, a range master cooker with an extractor over, under-counter drawers, an integrated fridge freezer and dishwasher, recessed spotlighting, a central heating radiator, tiled splashbacks, double glazed UPVC windows to the rear and side elevations, a side access door, a door leading to the garage, and double doors leading to the conservatory.