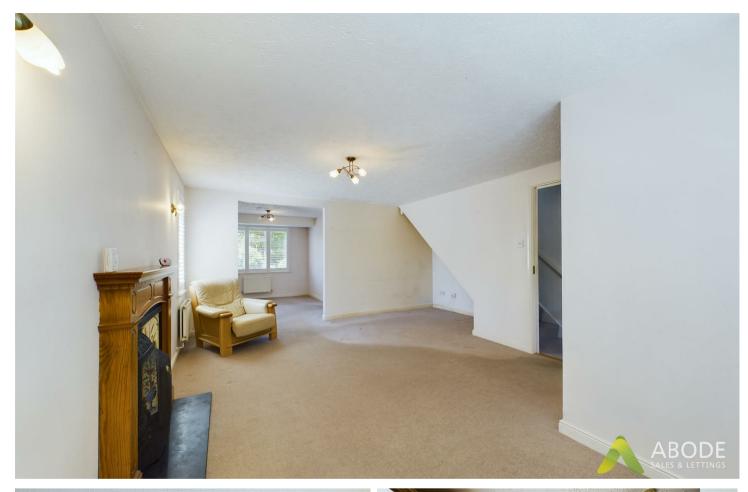

# Living Room

With two central heating radiators, the living room has double glazed UPVC windows to the front and side elevations, a gas fire with an Adam style surround, and an opening that leads through to the dining room.

# **Dining Room**

Containing a central heating radiator, a double glazed UPVC window to the rear elevation, and a door that leads to the kitchen.