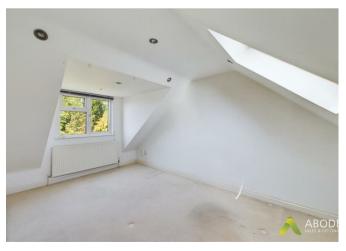

#### Bedroom Five / Office

Equipped with a central heating radiator, a Velux window to the front elevation with an integral blind, and a double glazed UPVC window to the rear elevation.

# Bedroom Six / Office

Equipped with a central heating radiator, a Velux window to the front elevation with an integral blind, and a double glazed UPVC window to the rear elevation