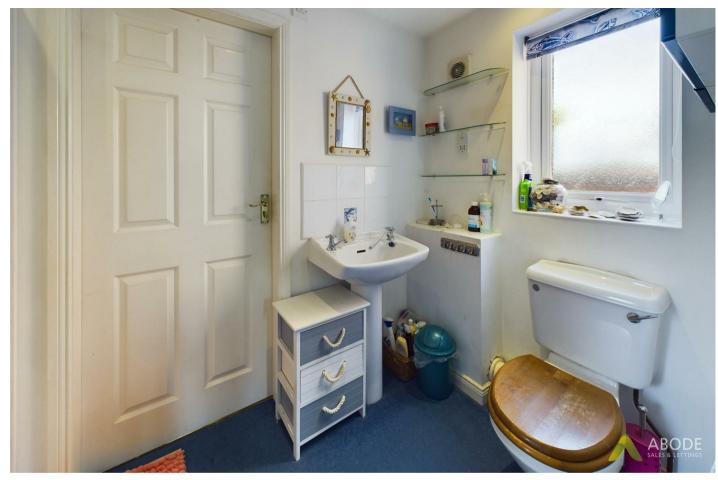

# WC/Cloaks

Equipped with a wash hand basin, low-level WC, a double glazed window to the front elevation, and a central heating radiator.