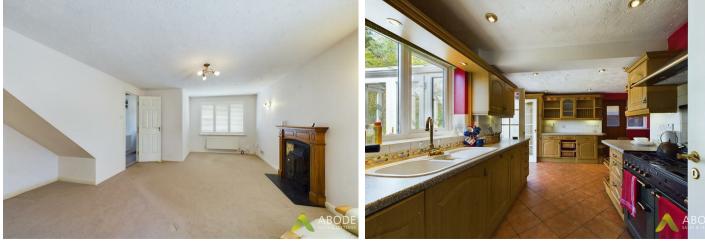

# Living Room

With two central heating radiators, the living room has double glazed UPVC windows to the front and side elevations, a gas fire with an Adam style surround, and an opening that leads through to the dining room.

#### Kitchen Diner

Featuring a selection of matching wall and base units, a roll edge laminate preparation work surface, a one and a half bowl sink with a mixer tap and drainer, a range master cooker with an extractor over, under-counter drawers, an integrated fridge freezer and dishwasher, recessed spotlighting, a central heating radiator, tiled splashbacks, double glazed UPVC windows to the rear and side elevations, a side access door, a door leading to the garage, and double doors leading to the conservatory.