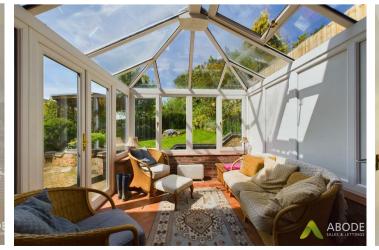

#### Conservatory

Comprising double glazed UPVC windows to the rear and side elevations, and double glazed UPVC French doors that lead out onto the garden.

First Floor Landing Doors leading off to: