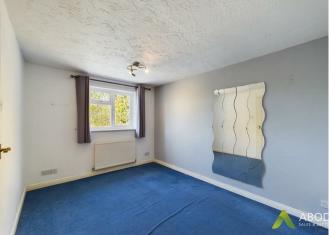

#### Bedroom 2

Equipped with a central heating radiator, a double glazed UPVC window to the rear elevation, and a door leading

through to the Jack and Jill shower room.

#### Bedroom 3

Including a central heating radiator, a double glazed UPVC window to the front elevation, and a door leading through to the dressing room and Jack and Jill shower room.

#### Master Bedroom

With a central heating radiator, a double glazed UPVC window to the front elevation, and a door leading through to the en-suite shower room.

#### Bedroom Five / Office

Equipped with a central heating radiator, a Velux window to the front elevation with an integral blind, and a double glazed UPVC window to the rear elevation.

# Bedroom Six / Office

Equipped with a central heating radiator, a Velux window to the front elevation with an integral blind, and a double glazed UPVC window to the rear elevation