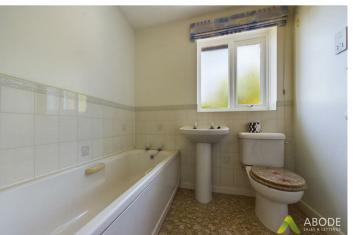

#### **Family Bathroom**

Featuring a three-piece suite, including a low-level WC, a bath with individual hot and cold taps, a pedestal wash hand basin with individual hot and cold taps, a central heating radiator, tiled splashbacks, and a double glazed UPVC window to the rear elevation with opaque glass.