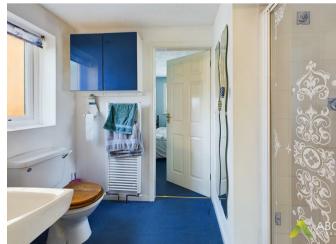

# Jack and Jill

Comprising a three-piece suite, including a low-level WC, a shower with a glass door and an electric shower over, a wash hand basin, recessed spotlighting, and a double glazed UPVC window to the side elevation with opaque glass.

#### **Family Bathroom**

Featuring a three-piece suite, including a low-level WC, a bath with individual hot and cold taps, a pedestal wash hand basin with individual hot and cold taps, a central heating radiator, tiled splashbacks, and a double glazed UPVC window to the rear elevation with opaque glass.