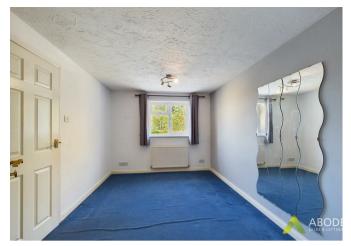

#### Bedroom 2

Equipped with a central heating radiator, a double glazed UPVC window to the rear elevation, and a door leading

through to the Jack and Jill shower room.

#### Bedroom 3

Including a central heating radiator, a double glazed UPVC window to the front elevation, and a door leading through to the dressing room and Jack and Jill shower room.

#### Master Bedroom

With a central heating radiator, a double glazed UPVC window to the front elevation, and a door leading through to the en-suite shower room.

#### Bedroom Five / Office

Equipped with a central heating radiator, a Velux window to the front elevation with an integral blind, and a double glazed UPVC window to the rear elevation.

# Bedroom Six / Office

Equipped with a central heating radiator, a Velux window to the front elevation with an integral blind, and a double glazed UPVC window to the rear elevation