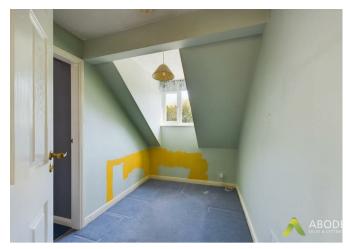

#### Bedroom Five / Office

Equipped with a central heating radiator, a Velux window to the front elevation with an integral blind, and a double glazed UPVC window to the rear elevation.

# Bedroom Six / Office

Equipped with a central heating radiator, a Velux window to the front elevation with an integral blind, and a double glazed UPVC window to the rear elevation