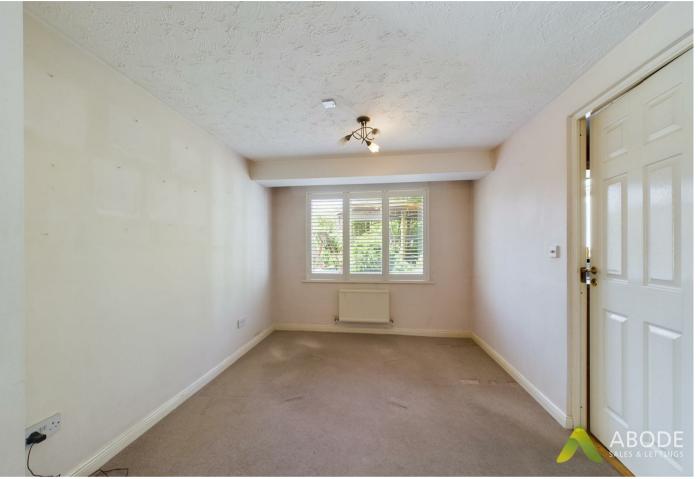

# Living Room

With two central heating radiators, the living room has double glazed UPVC windows to the front and side elevations, a gas fire with an Adam style surround, and an opening that leads through to the dining room.

# **Dining Room**

Containing a central heating radiator, a double glazed UPVC window to the rear elevation, and a door that leads to the kitchen.