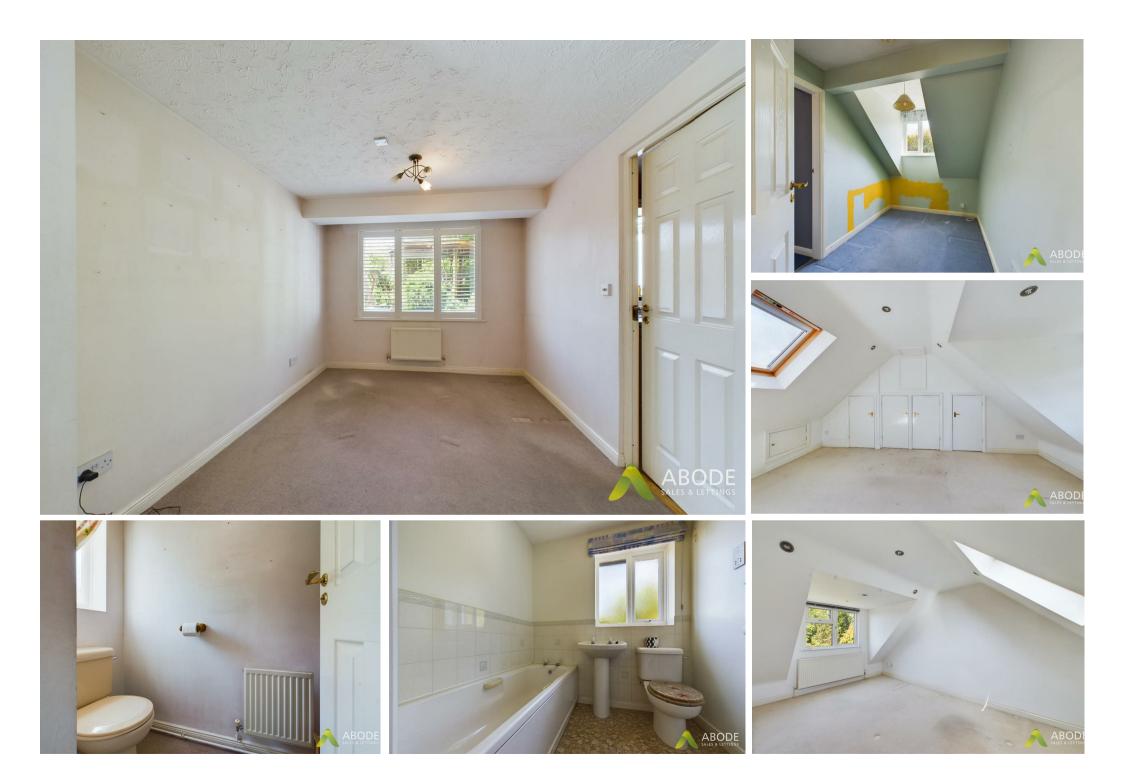

#### **Family Bathroom**

Featuring a three-piece suite, including a low-level WC, a bath with individual hot and cold taps, a pedestal wash hand basin with individual hot and cold taps, a central heating radiator, tiled splashbacks, and a double glazed UPVC window to the rear elevation with opaque glass.

#### Master Bedroom

With a central heating radiator, a double glazed UPVC window to the front elevation, and a door leading through to the en-suite shower room.

#### Bedroom Five / Office

Equipped with a central heating radiator, a Velux window to the front elevation with an integral blind, and a double glazed UPVC window to the rear elevation.

# Bedroom Six / Office

Equipped with a central heating radiator, a Velux window to the front elevation with an integral blind, and a double glazed UPVC window to the rear elevation