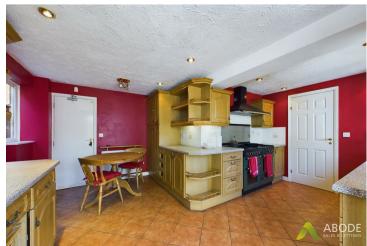

#### Kitchen Diner

Featuring a selection of matching wall and base units, a roll edge laminate preparation work surface, a one and a half bowl sink with a mixer tap and drainer, a range master cooker with an extractor over, under-counter drawers, an integrated fridge freezer and dishwasher, recessed spotlighting, a central heating radiator, tiled splashbacks, double glazed UPVC windows to the rear and side elevations, a side access door, a door leading to the garage, and double doors leading to the conservatory.