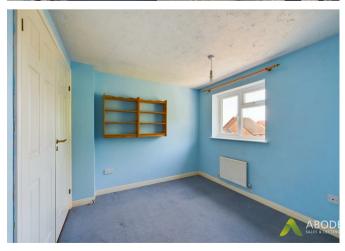

#### Bedroom 2

Equipped with a central heating radiator, a double glazed UPVC window to the rear elevation, and a door leading

through to the Jack and Jill shower room.

#### Bedroom 3

Including a central heating radiator, a double glazed UPVC window to the front elevation, and a door leading through to the dressing room and Jack and Jill shower room.