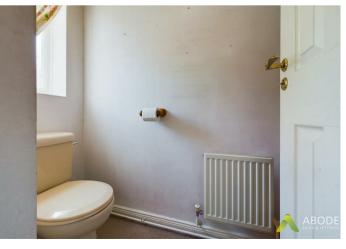

# WC/Cloaks

Equipped with a wash hand basin, low-level WC, a double glazed window to the front elevation, and a central heating radiator.