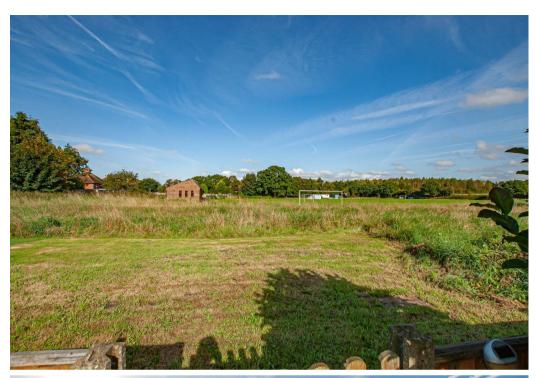

Linton Road, Rosliston, South Derbyshire, DEI2 8JD Asking Price £254,000

https://www.abodemidlands.co.uk

\*\* SPACIOUS THREE BEDROOM
TRADITIONAL HOME \*\* LARGE PLOT \*\*
NO CHAIN \*\* VILLAGE LOCATION
BACKING ONTO PLAYING FIELDS \*\*

The First Floor has three generous bedrooms and a Bathroom with white bathroom suite, shower above the bath with complimentary tiling to walls. The home is set back from the road with an extensive front gated driveway and gardens with side access to an extensive rear garden backing onto park land. Ready to view by appointment only.