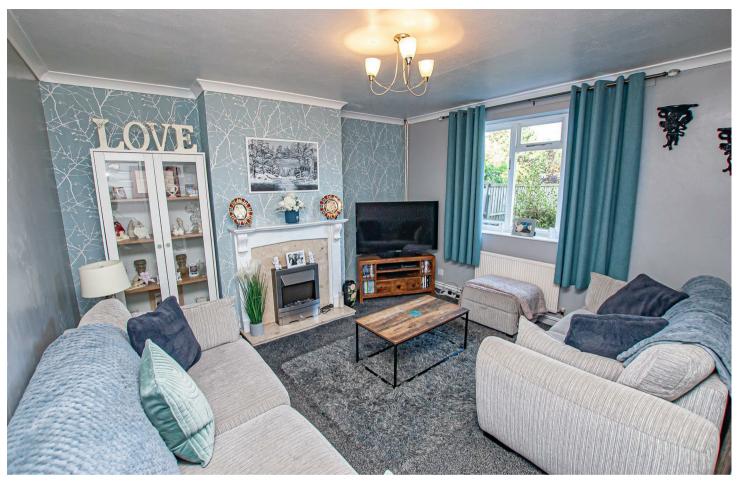

## Description

The kitchen offers a selection of fitted units and views over the large rear gardens. The extended kitchen diner offers a useful versatile space which could also be used for dining. The ground floor also has a well maintained lounge with focal point fireplace. The dining room reception could also be utilised as a study.