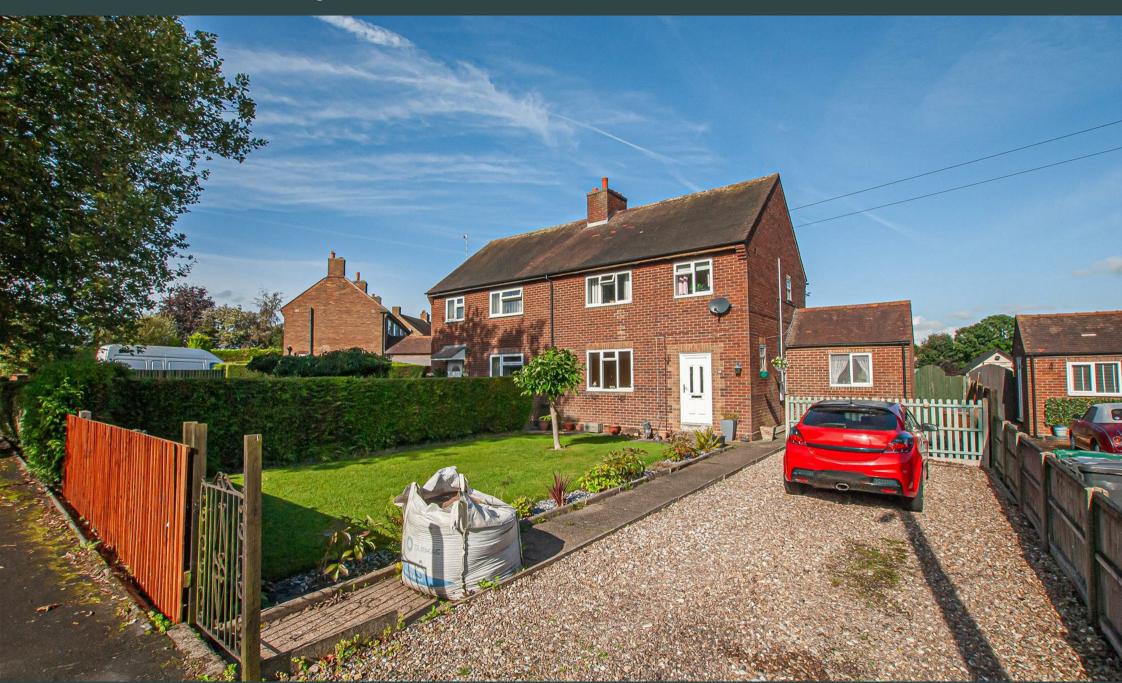

Linton Road, Rosliston, South Derbyshire, DEI2 8JD Asking Price £254,000

https://www.abodemidlands.co.uk

\*\* SPACIOUS THREE BEDROOM
TRADITIONAL HOME \*\* LARGE PLOT \*\*
NO CHAIN \*\* VILLAGE LOCATION
BACKING ONTO PLAYING FIELDS \*\*

An extended semi detached family home within a desirable village location of Rosliston. This well maintained and improved home offers centrally heated accommodation, in brief providing, Entrance Hallway, Lounge, Dining Room, Extended Kitchen, Landing, Three Bedrooms and Family Bathroom.

The First Floor has three generous bedrooms and a Bathroom with white bathroom suite, shower above the bath with complimentary tiling to walls. The home is set back from the road with an extensive front gated driveway and gardens with side access to an extensive rear garden backing onto park land. Ready to view by appointment only.