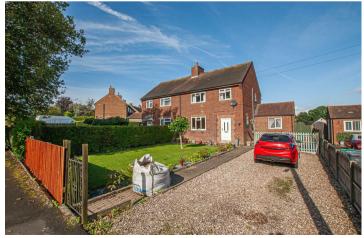

Linton Road, Rosliston, South Derbyshire, DEI2 8JD Asking Price £254,000

https://www.abodemidlands.co.uk

\*\* SPACIOUS THREE BEDROOM
TRADITIONAL HOME \*\* LARGE PLOT \*\*
NO CHAIN \*\* VILLAGE LOCATION
BACKING ONTO PLAYING FIELDS \*\*

The First Floor has three generous bedrooms and a Bathroom with white bathroom suite, shower above the bath with complimentary tiling to walls. The home is set back from the road with an extensive front gated driveway and gardens with side access to an extensive rear garden backing onto park land. Ready to view by appointment only.