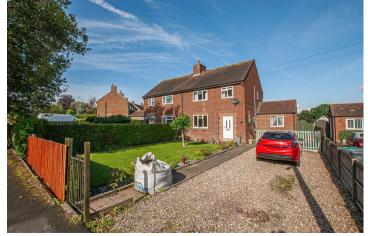

Linton Road, Rosliston, South Derbyshire, DEI2 8JD Asking Price £254,000

https://www.abodemidlands.co.uk

\*\* SPACIOUS THREE BEDROOM
TRADITIONAL HOME \*\* LARGE PLOT \*\*
NO CHAIN \*\* VILLAGE LOCATION
BACKING ONTO PLAYING FIELDS \*\*

An extended semi detached family home within a desirable village location of Rosliston. This well maintained and improved home offers centrally heated accommodation, in brief providing, Entrance Hallway, Lounge, Dining Room, Extended Kitchen, Landing, Three Bedrooms and Family Bathroom.

The First Floor has three generous bedrooms and a Bathroom with white bathroom suite, shower above the bath with complimentary tiling to walls. The home is set back from the road with an extensive front gated driveway and gardens with side access to an extensive rear garden backing onto park land. Ready to view by appointment only.