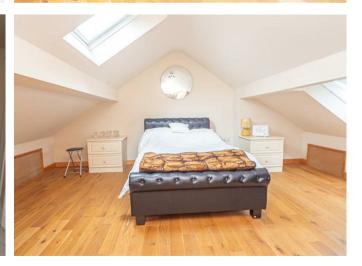

## BEDROOM I

I3'4 x 7'7 (to eaves) Oak flooring and two velux windows.

#### BEDROOM 2

10'6 x 7'3 (to eaves) Oak flooring and two velux windows.