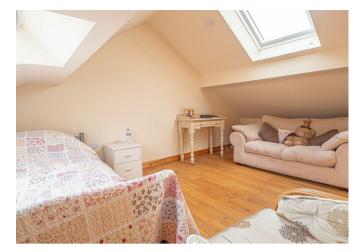

#### **BEDROOM 3**

I2'II x I0'I0 Upvc double glazed window and a radiator.

BEDROOM 4 10'1 x 10'0 Upvc double glazed window and a radiator. Wardrobe's.