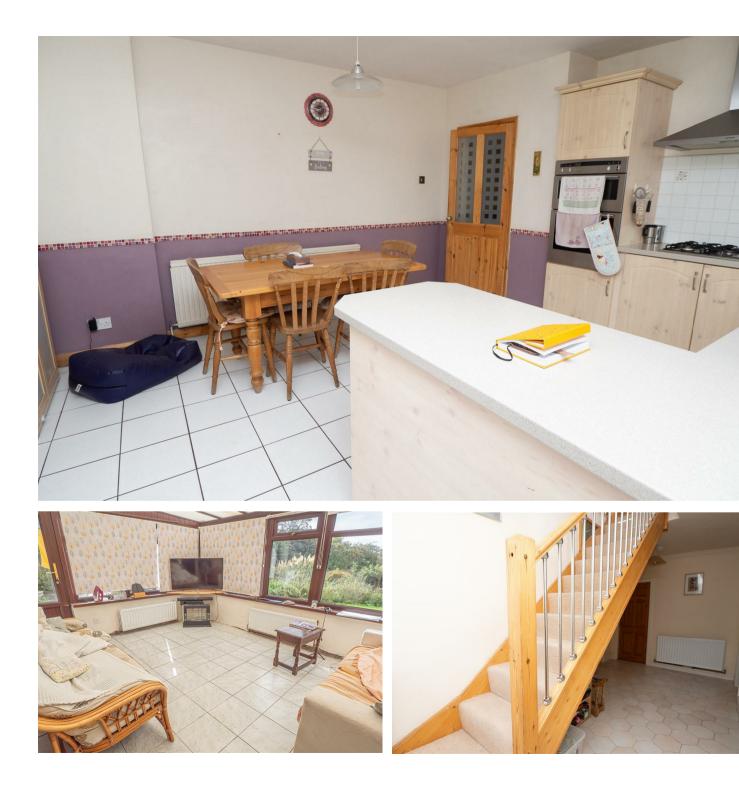

#### DINING KITCHEN 13'9 x 12'11

Fitted wall mounted, base and drawer units with work surfaces and a sink and drainer unit. Fitted electric double oven with gas hob and an extractor hood,

plumbing and space for a dishwasher, radiator and a tiled floor.

# CONSERVATORY

13'11 x 11'10

Brick and double glazed windows, tiled floor, radiator and door into the rear garden.

## FIRST FLOOR LANDING

Oak flooring and velux window.