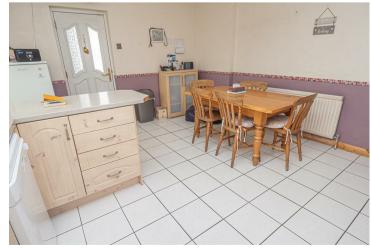

#### DINING KITCHEN 13'9 x 12'11

Fitted wall mounted, base and drawer units with work surfaces and a sink and drainer unit. Fitted electric double oven with gas hob and an extractor hood,

plumbing and space for a dishwasher, radiator and a tiled floor.

# UTILITY ROOM

Plumbing and space for a washing machine, tiled floor and a door to the side.