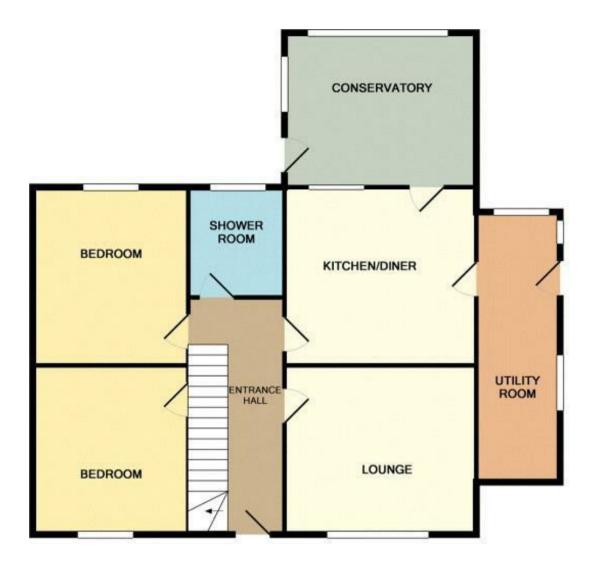

# ENTRANCE HALL

Good size space with a tiled floor, stairs to the first floor and doors to -

# LOUNGE

13;8 x 11'11

Feature wood burning stove, radiator and upvc double glazed window.

#### DINING KITCHEN 13'9 x 12'11

Fitted wall mounted, base and drawer units with work surfaces and a sink and drainer unit. Fitted electric double oven with gas hob and an extractor hood,

plumbing and space for a dishwasher, radiator and a tiled floor.

# CONSERVATORY

13'11 x 11'10

Brick and double glazed windows, tiled floor, radiator and door into the rear garden.

# UTILITY ROOM

Plumbing and space for a washing machine, tiled floor and a door to the side.

#### **BEDROOM 3**

I2'II x I0'I0 Upvc double glazed window and a radiator.

BEDROOM 4 10'1 x 10'0 Upvc double glazed window and a radiator. Wardrobe's.

## SHOWER ROOM

Large walk-in shower, bowl flush wc, wash hand basin, radiator and upvc double glazed window.