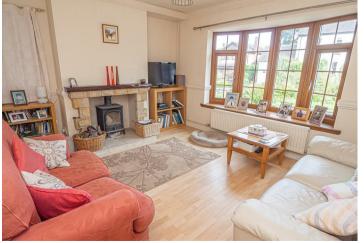

# LOUNGE

13;8 x 11'11

Feature wood burning stove, radiator and upvc double glazed window.