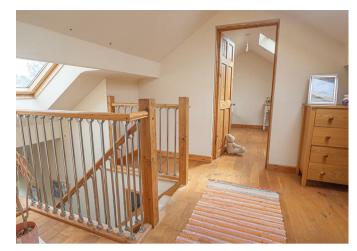

diator.

BEDROOM 4 10'1 x 10'0 Upvc double glazed window and a radiator. Wardrobe's.



## SHOWER ROOM

Large walk-in shower, bowl flush wc, wash hand basin, radiator and upvc double glazed window.

## FIRST FLOOR LANDING

Oak flooring and velux window.

## BEDROOM I

I3'4 x 7'7 (to eaves) Oak flooring and two velux windows.















#### BEDROOM 2

10'6 x 7'3 (to eaves) Oak flooring and two velux windows.

#### OUTSIDE

Front garden and a sweeping drive to the side and front. Gates through to more parking and access to the rear garden and paddock.

The rear garden offers seating areas and a lawn with mature plants and shrubs.

There are two stables, a covered store, brick storage shed and garage/hay barn along with hardstanding at the rear of the property with an enclosed paddock.



















1ST FLOOR

GROUND FLOOR

Whilst every attempt has been made to ensure the accuracy of the floor plan contained here; measurements of doors, windows, rooms and any other items are approximate and no responsibility is taken for any error, omission, or mis-statement. This plan is for illustrative purposes only and should be used as such by any prospective purchaser. The services, systems and appliances shown have not been tested and no guarantee as to their operability or efficiency can be given Made with Metropix ©2018



ABODE SALES & LETTINGS

https://www.abodemidlands.co.ul

These particulars, whilst believed to be accurate are set out as a general outline only for guidance and do not constitute any part of an offer or contract. Intending purchasers should not rely on th