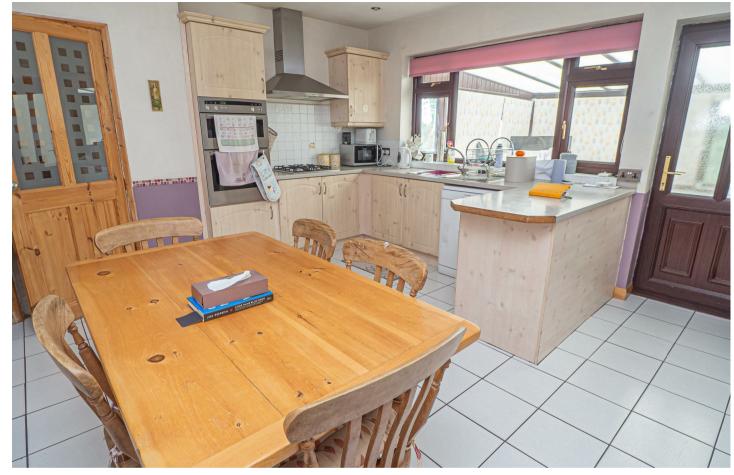

#### DINING KITCHEN 13'9 x 12'11

Fitted wall mounted, base and drawer units with work surfaces and a sink and drainer unit. Fitted electric double oven with gas hob and an extractor hood,

plumbing and space for a dishwasher, radiator and a tiled floor.

# UTILITY ROOM

Plumbing and space for a washing machine, tiled floor and a door to the side.