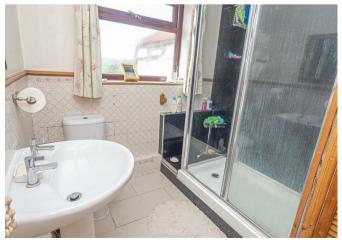

## SHOWER ROOM

Large walk-in shower, bowl flush wc, wash hand basin, radiator and upvc double glazed window.