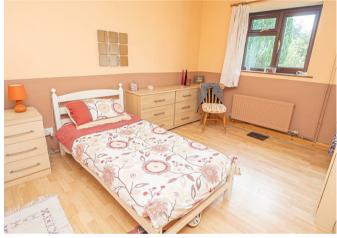

## BEDROOM I

I3'4 x 7'7 (to eaves) Oak flooring and two velux windows.

#### BEDROOM 2

10'6 x 7'3 (to eaves) Oak flooring and two velux windows.