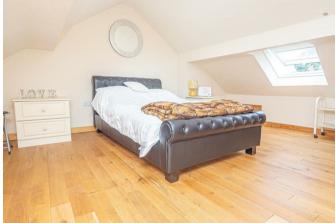

## BEDROOM I

I3'4 x 7'7 (to eaves) Oak flooring and two velux windows.

#### BEDROOM 2

10'6 x 7'3 (to eaves) Oak flooring and two velux windows.