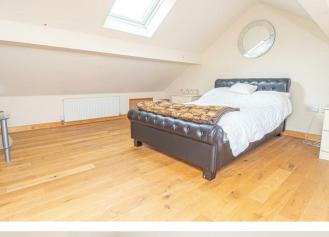

## BEDROOM I

I3'4 x 7'7 (to eaves) Oak flooring and two velux windows.

#### BEDROOM 2

10'6 x 7'3 (to eaves) Oak flooring and two velux windows.