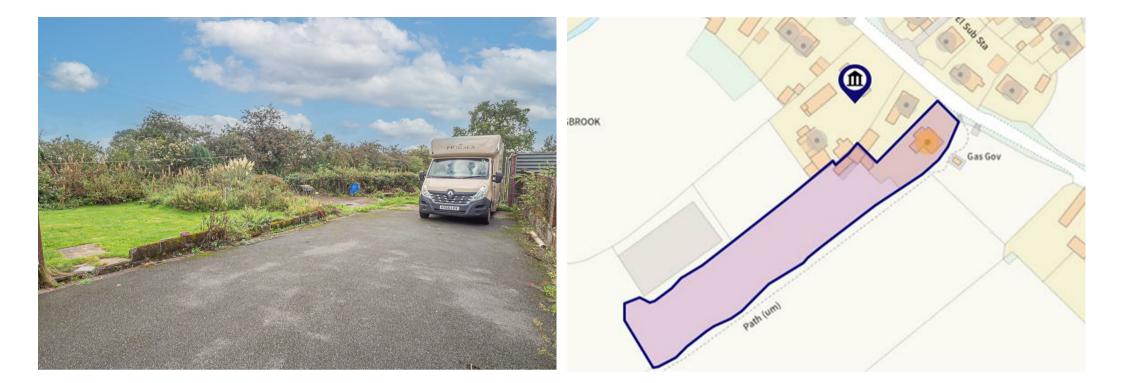

#### OUTSIDE

Front garden and a sweeping drive to the side and front. Gates through to more parking and access to the rear garden and paddock.

The rear garden offers seating areas and a lawn with mature plants and shrubs.