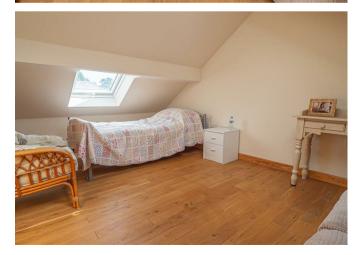

#### **BEDROOM 3**

I2'II x I0'I0 Upvc double glazed window and a radiator.

BEDROOM 4 10'1 x 10'0 Upvc double glazed window and a radiator. Wardrobe's.