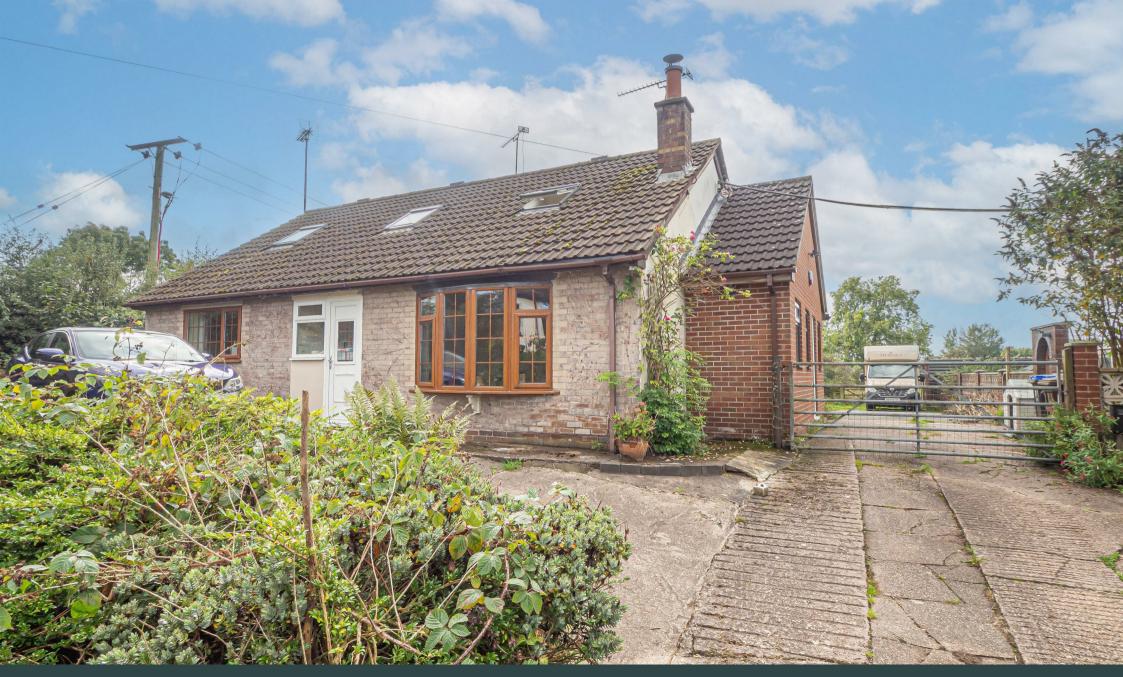

Draycott Old Road, Forsbrook, Stoke-On-Trent, STII 9AL **£425,000** 

https://www.abodemidlands.co.uk

\*\*\*\* 0.9 ACRE PADDOCK WITH 2 STABLES AND 2 **OUTBUILDINGS** \*\*\*\* DETACHED PROPERTY WITH FOUR DOUBLE BEDROOMS \*\*\*\* Abode are delighted to bring to the market to versatile home in the highly regards village of Forsbroook. The property offers an entrance hallway, lounge with log burner, fitted dining kitchen and a good size conservatory. Four double bedrooms and a shower room. Off road parking and gardens.

#### OUTSIDE

Front garden and a sweeping drive to the side and front. Gates through to more parking and access to the rear garden and paddock.

The rear garden offers seating areas and a lawn with mature plants and shrubs.