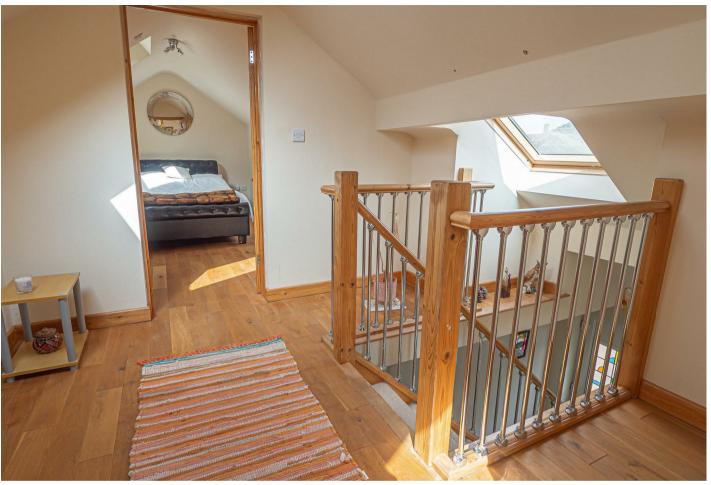

or.

BEDROOM 4 10'1 x 10'0 Upvc double glazed window and a radiator. Wardrobe's.



## SHOWER ROOM

Large walk-in shower, bowl flush wc, wash hand basin, radiator and upvc double glazed window.

## FIRST FLOOR LANDING

Oak flooring and velux window.

## BEDROOM I

I3'4 x 7'7 (to eaves) Oak flooring and two velux windows.















#### BEDROOM 2

10'6 x 7'3 (to eaves) Oak flooring and two velux windows.

#### OUTSIDE

Front garden and a sweeping drive to the side and front. Gates through to more parking and access to the rear garden and paddock.

The rear garden offers seating areas and a lawn with mature plants and shrubs.

There are two stables, a covered store, brick storage shed and garage/hay barn along with hardstanding at the rear of the property with an enclosed paddock.



















1ST FLOOR

GROUND FLOOR

Whilst every attempt has been made to ensure the accuracy of the floor plan contained here; measurements of doors, windows, rooms and any other items are approximate and no responsibility is taken for any error, omission, or mis-statement. This plan is for illustrative purposes only and should be used as such by any prospective purchaser. The services, systems and appliances shown have not been tested and no guarantee as to their operability or efficiency can be given Made with Metropix ©2018



ABODE SALES & LETTINGS

https://www.abodemidlands.co.ul

These particulars, whilst believed to be accurate are set out as a general outline only for guidance and do not constitute any part of an offer or contract. Intending purchasers should not rely on them a