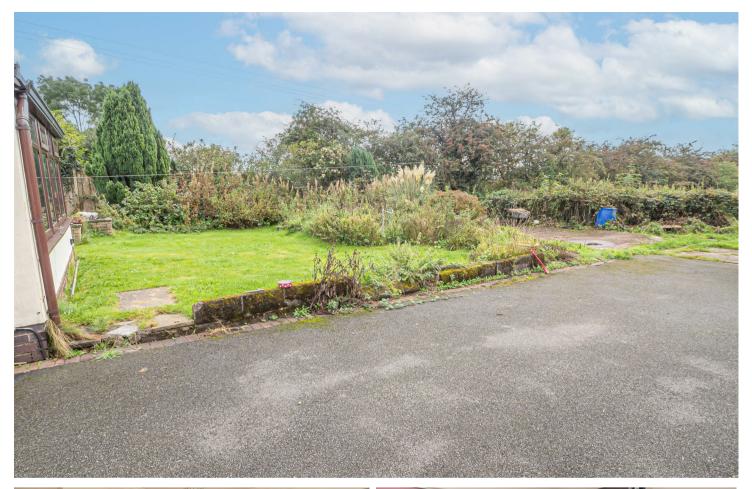

#### OUTSIDE

Front garden and a sweeping drive to the side and front. Gates through to more parking and access to the rear garden and paddock.

The rear garden offers seating areas and a lawn with mature plants and shrubs.

There are two stables, a covered store, brick storage shed and garage/hay barn along with hardstanding at the rear of the property with an enclosed paddock.

1ST FLOOR

GROUND FLOOR

Whilst every attempt has been made to ensure the accuracy of the floor plan contained here; measurements of doors, windows, rooms and any other items are approximate and no responsibility is taken for any error, omission, or mis-statement. This plan is for illustrative purposes only and should be used as such by any prospective purchaser. The services, systems and appliances shown have not been tested and no guarantee as to their operability or efficiency can be given Made with Metropix ©2018