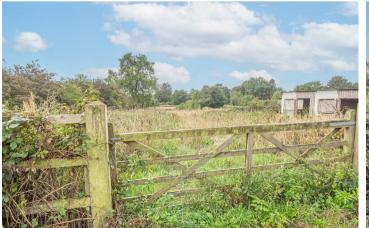

#### OUTSIDE

Front garden and a sweeping drive to the side and front. Gates through to more parking and access to the rear garden and paddock.

The rear garden offers seating areas and a lawn with mature plants and shrubs.

There are two stables, a covered store, brick storage shed and garage/hay barn along with hardstanding at the rear of the property with an enclosed paddock.

1ST FLOOR

GROUND FLOOR

Whilst every attempt has been made to ensure the accuracy of the floor plan contained here; measurements of doors, windows, rooms and any other items are approximate and no responsibility is taken for any error, omission, or mis-statement. This plan is for illustrative purposes only and should be used as such by any prospective purchaser. The services, systems and appliances shown have not been tested and no guarantee as to their operability or efficiency can be given Made with Metropix ©2018