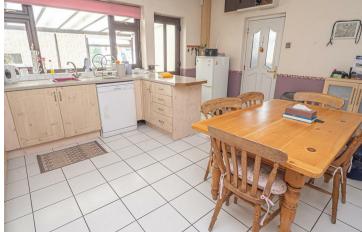

#### DINING KITCHEN 13'9 x 12'11

Fitted wall mounted, base and drawer units with work surfaces and a sink and drainer unit. Fitted electric double oven with gas hob and an extractor hood,

plumbing and space for a dishwasher, radiator and a tiled floor.