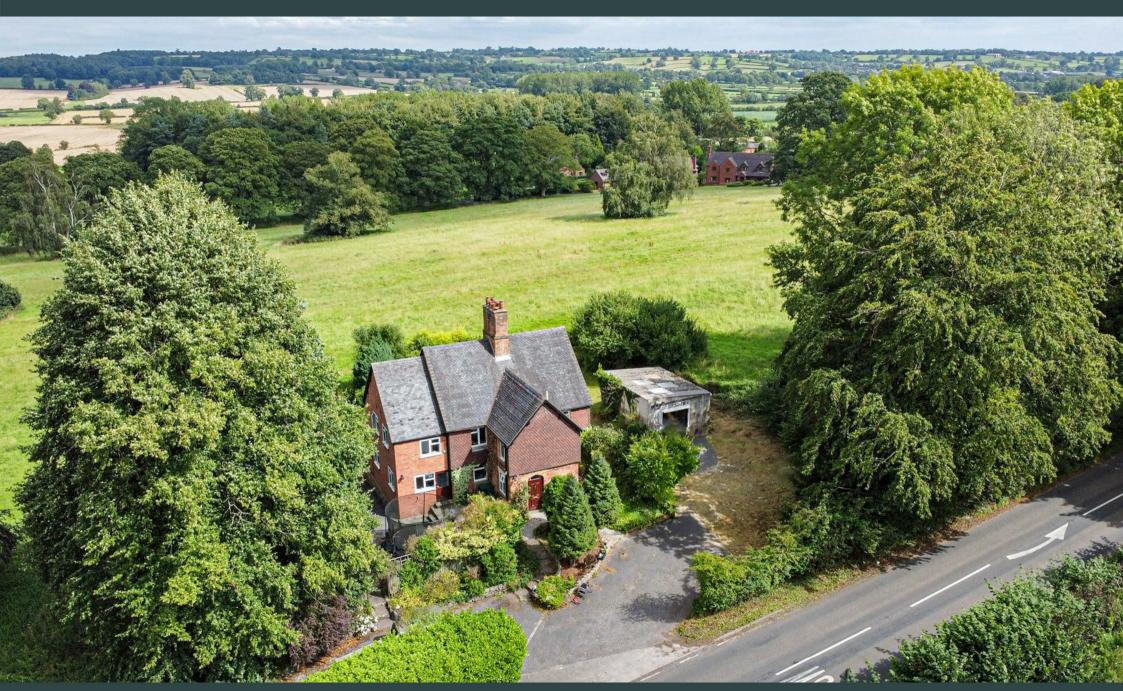

# Doveleys, Staffordshire, STI4 5BY Offers Over £475,000

\*\* FOUR BEDROOMS \*\* PANORAMIC
VIEWS OVER AGRICULTURAL ASPECTS \*\*
APPROX. I/3 ACRE PLOT \*\* ABUNDANCE
OF POTENTIAL \*\*

Situated on a private plot of approx. I/3 acre, stands this four bedroom detached family home, which enjoys fantastic far reaching views over agricultural aspects and open fields. The property offers an abundance of potential to extend (subject to necessary planning conditions) and improve.

#### Outside

The property is approached onto a large driveway providing ample off road parking for several vehicles. To the right side of the driveway leads to a detached double garage, which offers fantastic development potential. To the left side of the drive is a parking area ideally suited for motorhomes/larger vehicles for longer term storage.

Situated to the rear of the property, are lawned gardens, housing a variety of mature shrubs, plants and trees, providing a wonderful degree of privacy. Panoramic views to all aspects are a joy, and something which must be viewed to be fully appreciated. A hardstanding patio at the rear of the plot enjoys open agricultural views and makes for a fantastic view point. The mature gardens features an observatory (available by separate negotiation) and a well with a timber roof.