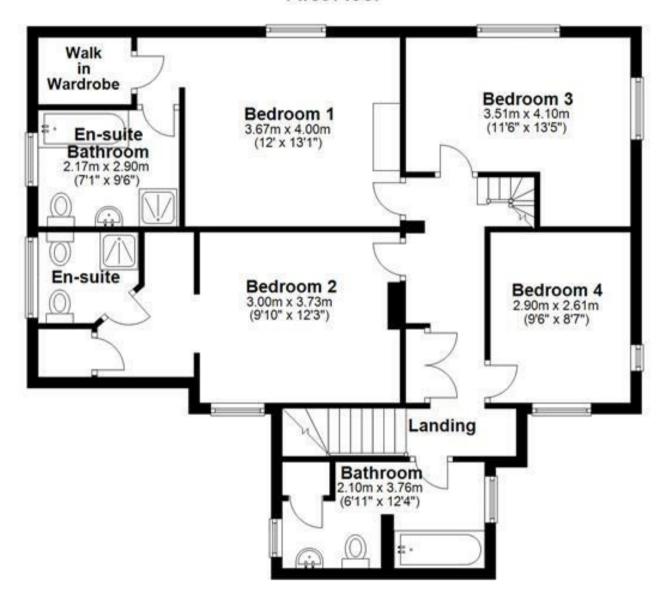

#### **Bedroom One**

With a UPVC double glazed window to the rear elevation overlooking far-reaching views over agricultural aspects and grazing fields, timber panelled flooring throughout, central heating radiator, opening leading to a walk-in wardrobe comprising of hanging rails, and eye level shelving, internal door leads to:

#### En-suite Bathroom

With a UPVC double glazed window to the side elevation, featuring a four piece family bathroom, suite, comprising of low-level WC, pedestal wash hand basin, panelled bath unit with shower head attachment, shower cubicle, with complementary tiling to wall coverings with glass screen, built-in extractor and central heating radiator.

#### Bedroom Two

With a UPVC double glazed window to the front elevation, central heating radiator, opening leading to further storage area, with a built-in wardrobe, comprising of hanging rails and shelving, a further internal door leads to:

#### **En-suite Shower Room**

With a UPVC double glazed window to the side elevation, featuring a three-piece suite, comprising of low-level WC, vanity wash hand basin with storage, shower cubicle with electric shower over, shaving point, spotlighting to ceiling and extractor fan

#### **Bedroom Three**

Featuring two UPVC double glazed windows to rear and side elevations and central heating radiator.

#### **Bedroom Four**

Featuring 2xUPVC double glazed windows to front and side elevations and central heating radiator.

#### Family Bathroom

With two UPVC double glazed windows to both side elevations, bathroom features a three-piece suite, comprising of low-level WC, pedestal wash hand basin with tiled splash back, bath unit, two central heating radiators and extractor fan