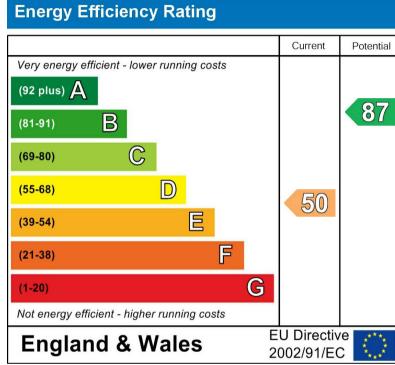

motorhomes/larger vehicles for longer term storage.

Situated to the rear of the property, are lawned gardens, housing a variety of mature shrubs, plants and trees, providing a wonderful degree of privacy. Panoramic views to all aspects are a joy, and something which must be viewed to be fully appreciated. A hardstanding patio at the rear of the plot enjoys open agricultural views and makes for a fantastic view point. The mature gardens features an observatory (available by separate negotiation) and a well with a timber roof.











































# **Ground Floor**



Please use as a guide to layout only. They are not intended to be to scale. Property of Abode Anderson-Dixon, Burton-Uttoxetter-Ashbourne Plan produced using PlanUp.

First Floor



# Second Floor