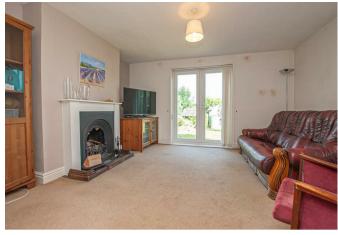

## Lounge

With a set of UPVC double glazed French doors leading to the rear garden, open fireplace with a timber Adam style surround and tiled hearth, TV aerial point and central heating radiator.