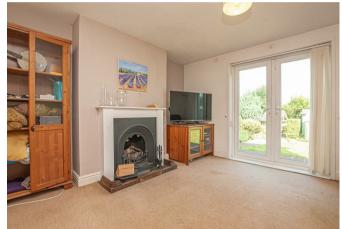

## Lounge

With a set of UPVC double glazed French doors leading to the rear garden, open fireplace with a timber Adam style surround and tiled hearth, TV aerial point and central heating radiator.