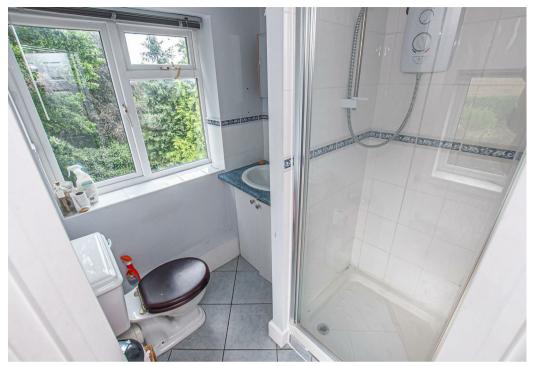

#### En-suite Bathroom

With a UPVC double glazed window to the side elevation, featuring a four piece family bathroom, suite, comprising of low-level WC, pedestal wash hand basin, panelled bath unit with shower head attachment, shower cubicle, with complementary tiling to wall coverings with glass screen, built-in extractor and central heating radiator.

#### **En-suite Shower Room**

With a UPVC double glazed window to the side elevation, featuring a three-piece suite, comprising of low-level WC, vanity wash hand basin with storage, shower cubicle with electric shower over, shaving point, spotlighting to ceiling and extractor fan