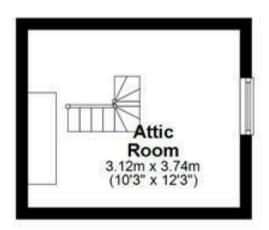

#### Attic Room (Second Floor)

With a UPVC double glazed window to the side elevation, vaulted ceiling with exposed beam work

# Second Floor