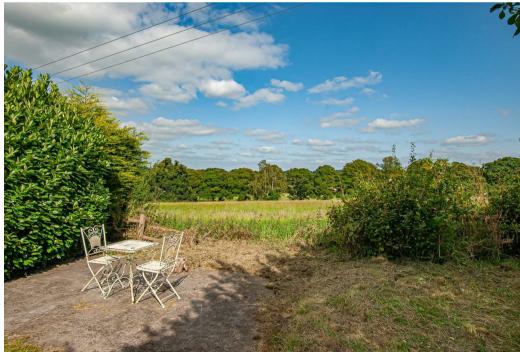

Situated to the rear of the property, are lawned gardens, housing a variety of mature shrubs, plants and trees, providing a wonderful degree of privacy. Panoramic views to all aspects are a joy, and something which must be viewed to be fully appreciated. A hardstanding patio at the rear of the plot enjoys open agricultural views and makes for a fantastic view point. The mature gardens features an observatory (available by separate negotiation) and a well with a timber roof.