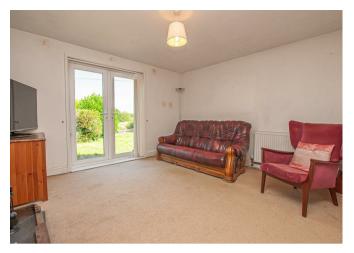

## Lounge

With a set of UPVC double glazed French doors leading to the rear garden, open fireplace with a timber Adam style surround and tiled hearth, TV aerial point and central heating radiator.