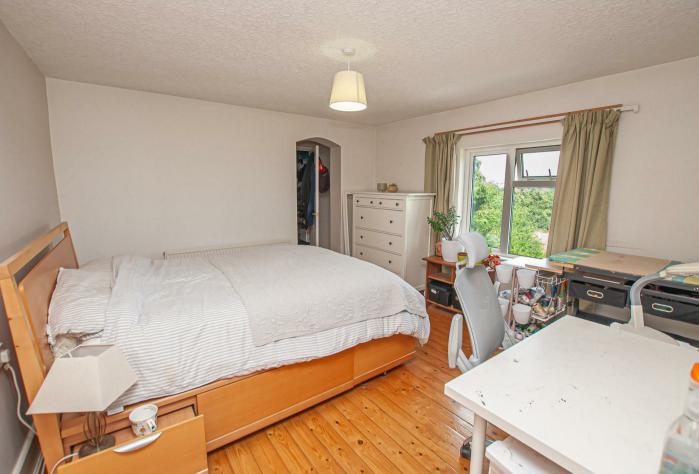

#### **Bedroom One**

With a UPVC double glazed window to the rear elevation overlooking far-reaching views over agricultural aspects and grazing fields, timber panelled flooring throughout, central heating radiator, opening leading to a walk-in wardrobe comprising of hanging rails, and eye level shelving, internal door leads to: