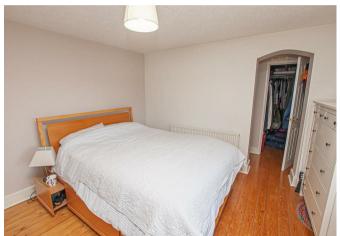

#### **Bedroom One**

With a UPVC double glazed window to the rear elevation overlooking far-reaching views over agricultural aspects and grazing fields, timber panelled flooring throughout, central heating radiator, opening leading to a walk-in wardrobe comprising of hanging rails, and eye level shelving, internal door leads to: