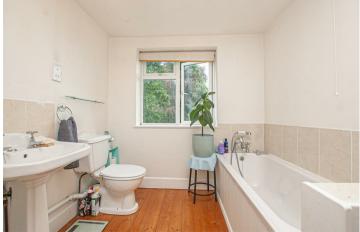

#### En-suite Bathroom

With a UPVC double glazed window to the side elevation, featuring a four piece family bathroom, suite, comprising of low-level WC, pedestal wash hand basin, panelled bath unit with shower head attachment, shower cubicle, with complementary tiling to wall coverings with glass screen, built-in extractor and central heating radiator.

#### Family Bathroom

With two UPVC double glazed windows to both side elevations, bathroom features a three-piece suite, comprising of low-level WC, pedestal wash hand basin with tiled splash back, bath unit, two central heating radiators and extractor fan