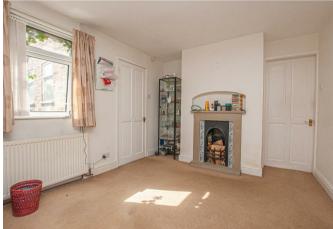

## **Sitting Room**

With a UPVC double glazed window to the front elevation, central heating radiator, feature open fireplace with sandstone surrounding mantle,