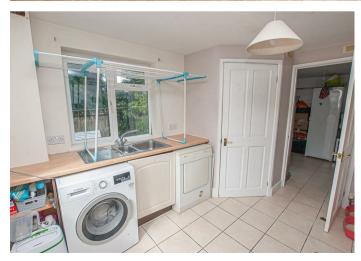

# **Utility Room**

With 2x UPVC double glazed windows to front and side elevations, UPVC double glazed frosted door leading to the property frontage, central heating radiator, roll top preparation work surfaces, with a I I/2 stainless steel sink and drainer with mixer tap and space for freestanding white goods.