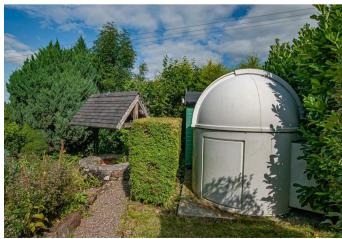

Situated to the rear of the property, are lawned gardens, housing a variety of mature shrubs, plants and trees, providing a wonderful degree of privacy. Panoramic views to all aspects are a joy, and something which must be viewed to be fully appreciated. A hardstanding patio at the rear of the plot enjoys open agricultural views and makes for a fantastic view point. The mature gardens features an observatory (available by separate negotiation) and a well with a timber roof.