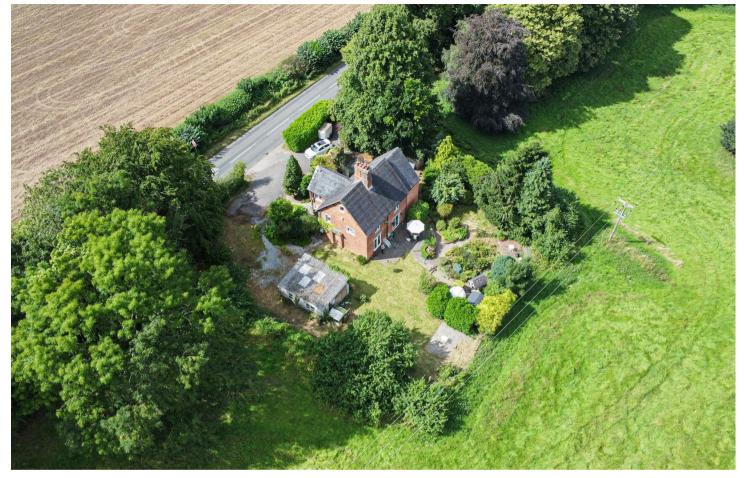

# Doveleys, Staffordshire, STI4 5BY Offers Over £475,000

\*\* FOUR BEDROOMS \*\* PANORAMIC
VIEWS OVER AGRICULTURAL ASPECTS \*\*
APPROX. I/3 ACRE PLOT \*\* ABUNDANCE
OF POTENTIAL \*\*

Situated on a private plot of approx. I/3 acre, stands this four bedroom detached family home, which enjoys fantastic far reaching views over agricultural aspects and open fields. The property offers an abundance of potential to extend (subject to necessary planning conditions) and improve.

#### Outside

The property is approached onto a large driveway providing ample off road parking for several vehicles. To the right side of the driveway leads to a detached double garage, which offers fantastic development potential. To the left side of the drive is a parking area ideally suited for motorhomes/larger vehicles for longer term storage.

Situated to the rear of the property, are lawned gardens, housing a variety of mature shrubs, plants and trees, providing a wonderful degree of privacy. Panoramic views to all aspects are a joy, and something which must be viewed to be fully appreciated. A hardstanding patio at the rear of the plot enjoys open agricultural views and makes for a fantastic view point. The mature gardens features an observatory (available by separate negotiation) and a well with a timber roof.