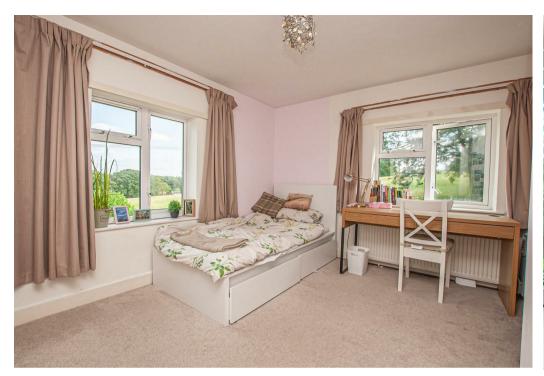

#### **Bedroom One**

With a UPVC double glazed window to the rear elevation overlooking far-reaching views over agricultural aspects and grazing fields, timber panelled flooring throughout, central heating radiator, opening leading to a walk-in wardrobe comprising of hanging rails, and eye level shelving, internal door leads to: