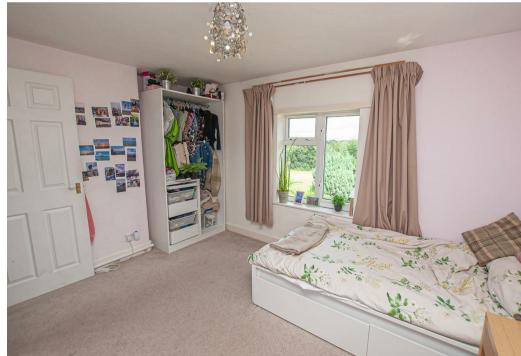

#### **Bedroom One**

With a UPVC double glazed window to the rear elevation overlooking far-reaching views over agricultural aspects and grazing fields, timber panelled flooring throughout, central heating radiator, opening leading to a walk-in wardrobe comprising of hanging rails, and eye level shelving, internal door leads to:

#### Bedroom Two

With a UPVC double glazed window to the front elevation, central heating radiator, opening leading to further storage area, with a built-in wardrobe, comprising of hanging rails and shelving, a further internal door leads to: