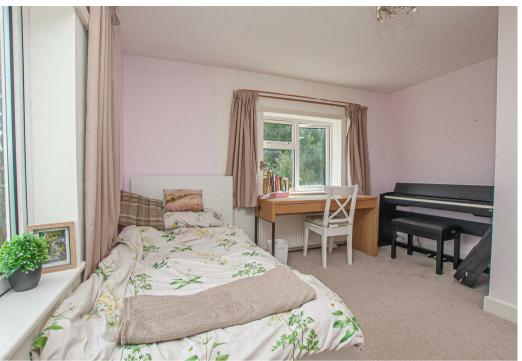

#### **Bedroom One**

With a UPVC double glazed window to the rear elevation overlooking far-reaching views over agricultural aspects and grazing fields, timber panelled flooring throughout, central heating radiator, opening leading to a walk-in wardrobe comprising of hanging rails, and eye level shelving, internal door leads to: