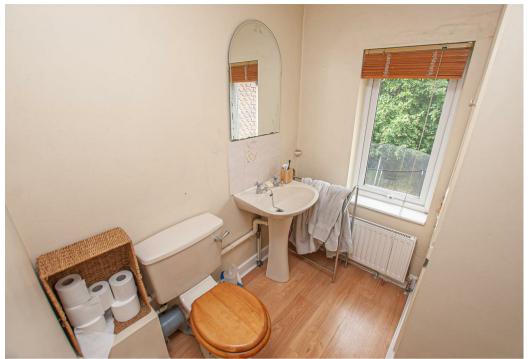

#### Cloaks/WC

With a frosted timber window to the side elevation, low-level WC, wash hand basin with tiled splash back and central heating radiator

#### Family Bathroom

With two UPVC double glazed windows to both side elevations, bathroom features a three-piece suite, comprising of low-level WC, pedestal wash hand basin with tiled splash back, bath unit, two central heating radiators and extractor fan