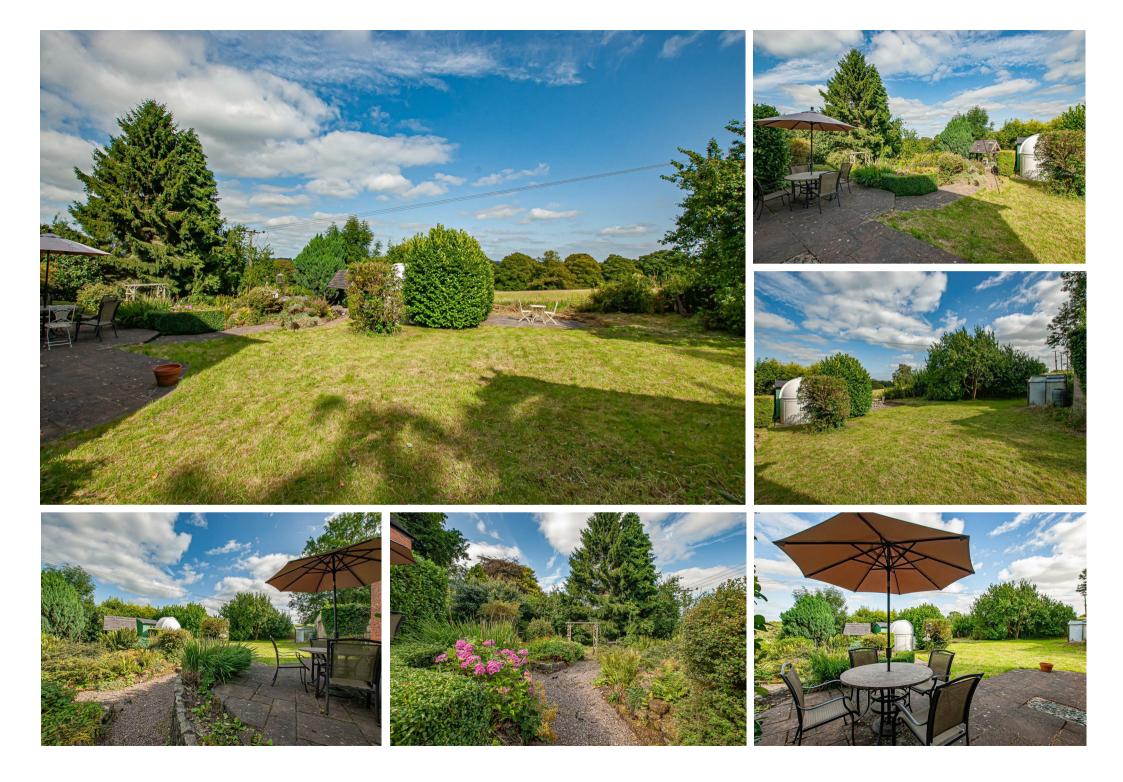

Situated to the rear of the property, are lawned gardens, housing a variety of mature shrubs, plants and trees, providing a wonderful degree of privacy. Panoramic views to all aspects are a joy, and something which must be viewed to be fully appreciated. A hardstanding patio at the rear of the plot enjoys open agricultural views and makes for a fantastic view point. The mature gardens features an observatory (available by separate negotiation) and a well with a timber roof.