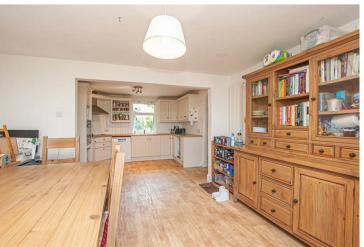

#### Kitchen/Diner

With a UPVC double glazed window to the front elevation, double glazed sliding door leading to the rear garden, the kitchen features a range of matching base and eye level storage cupboards and drawers with woodblock effect roll top preparation work surfaces, integrated appliances include built-in oven, four ring electric hob, stainless steel extractor hood, double stainless steel sinks with mixer tap, space for freestanding under counter white goods, vertically mounted central heating radiator and electric storage heater