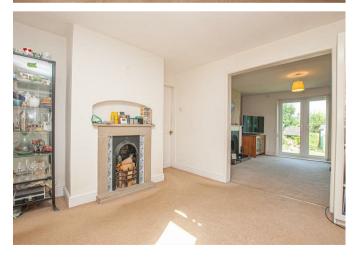

## **Sitting Room**

With a UPVC double glazed window to the front elevation, central heating radiator, feature open fireplace with sandstone surrounding mantle,