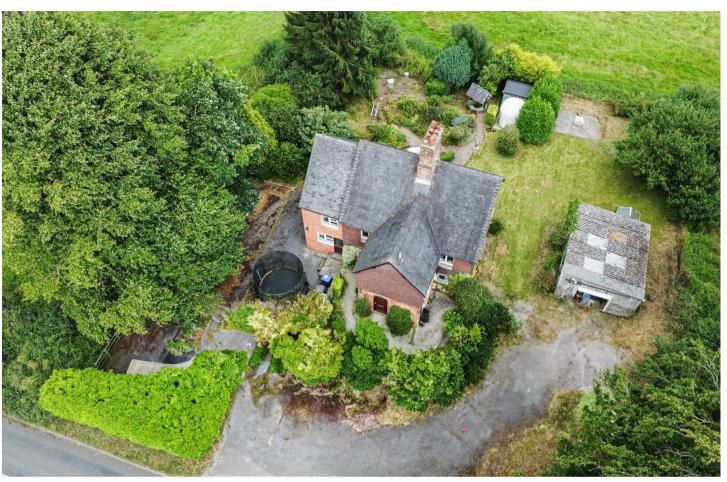

# Doveleys, Staffordshire, STI4 5BY Offers Over £475,000

\*\* FOUR BEDROOMS \*\* PANORAMIC
VIEWS OVER AGRICULTURAL ASPECTS \*\*
APPROX. I/3 ACRE PLOT \*\* ABUNDANCE
OF POTENTIAL \*\*

Situated on a private plot of approx. I/3 acre, stands this four bedroom detached family home, which enjoys fantastic far reaching views over agricultural aspects and open fields. The property offers an abundance of potential to extend (subject to necessary planning conditions) and improve.

#### Outside

The property is approached onto a large driveway providing ample off road parking for several vehicles. To the right side of the driveway leads to a detached double garage, which offers fantastic development potential. To the left side of the drive is a parking area ideally suited for motorhomes/larger vehicles for longer term storage.

Situated to the rear of the property, are lawned gardens, housing a variety of mature shrubs, plants and trees, providing a wonderful degree of privacy. Panoramic views to all aspects are a joy, and something which must be viewed to be fully appreciated. A hardstanding patio at the rear of the plot enjoys open agricultural views and makes for a fantastic view point. The mature gardens features an observatory (available by separate negotiation) and a well with a timber roof.