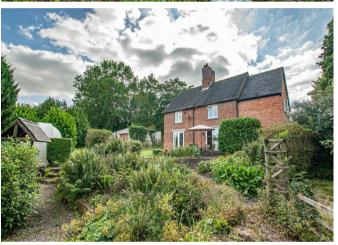

# Doveleys, Staffordshire, STI4 5BY Offers Over £475,000

\*\* FOUR BEDROOMS \*\* PANORAMIC
VIEWS OVER AGRICULTURAL ASPECTS \*\*
APPROX. I/3 ACRE PLOT \*\* ABUNDANCE
OF POTENTIAL \*\*

Situated on a private plot of approx. I/3 acre, stands this four bedroom detached family home, which enjoys fantastic far reaching views over agricultural aspects and open fields. The property offers an abundance of potential to extend (subject to necessary planning conditions) and improve.

Situated to the rear of the property, are lawned gardens, housing a variety of mature shrubs, plants and trees, providing a wonderful degree of privacy. Panoramic views to all aspects are a joy, and something which must be viewed to be fully appreciated. A hardstanding patio at the rear of the plot enjoys open agricultural views and makes for a fantastic view point. The mature gardens features an observatory (available by separate negotiation) and a well with a timber roof.