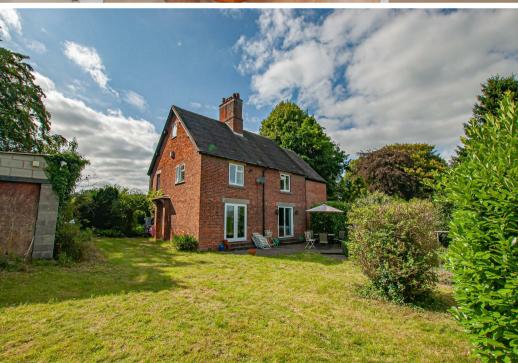

# Doveleys, Staffordshire, STI4 5BY Offers Over £475,000

\*\* FOUR BEDROOMS \*\* PANORAMIC
VIEWS OVER AGRICULTURAL ASPECTS \*\*
APPROX. I/3 ACRE PLOT \*\* ABUNDANCE
OF POTENTIAL \*\*

Situated on a private plot of approx. I/3 acre, stands this four bedroom detached family home, which enjoys fantastic far reaching views over agricultural aspects and open fields. The property offers an abundance of potential to extend (subject to necessary planning conditions) and improve.

Situated to the rear of the property, are lawned gardens, housing a variety of mature shrubs, plants and trees, providing a wonderful degree of privacy. Panoramic views to all aspects are a joy, and something which must be viewed to be fully appreciated. A hardstanding patio at the rear of the plot enjoys open agricultural views and makes for a fantastic view point. The mature gardens features an observatory (available by separate negotiation) and a well with a timber roof.