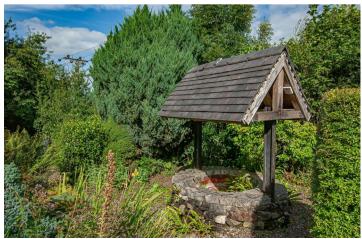

Situated to the rear of the property, are lawned gardens, housing a variety of mature shrubs, plants and trees, providing a wonderful degree of privacy. Panoramic views to all aspects are a joy, and something which must be viewed to be fully appreciated. A hardstanding patio at the rear of the plot enjoys open agricultural views and makes for a fantastic view point. The mature gardens features an observatory (available by separate negotiation) and a well with a timber roof.