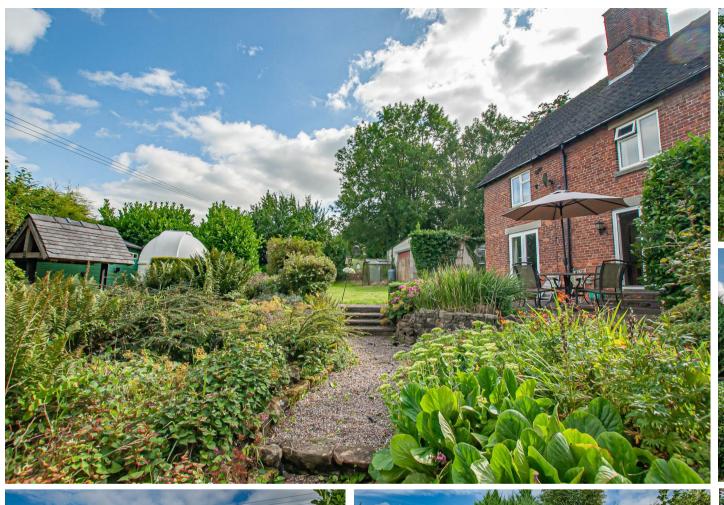

Situated to the rear of the property, are lawned gardens, housing a variety of mature shrubs, plants and trees, providing a wonderful degree of privacy. Panoramic views to all aspects are a joy, and something which must be viewed to be fully appreciated. A hardstanding patio at the rear of the plot enjoys open agricultural views and makes for a fantastic view point. The mature gardens features an observatory (available by separate negotiation) and a well with a timber roof.