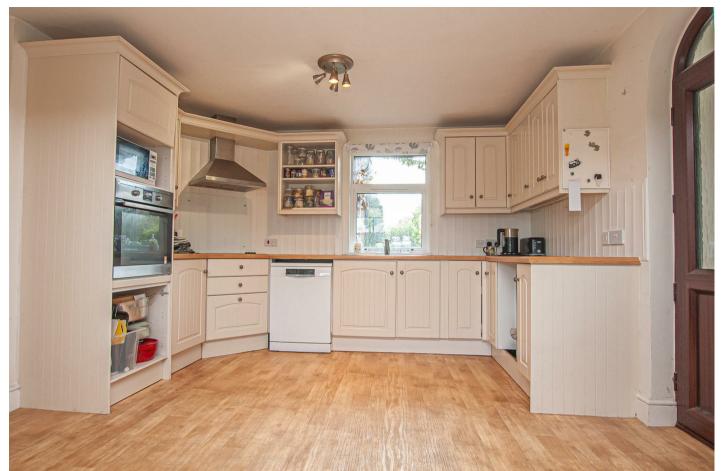

#### Kitchen/Diner

With a UPVC double glazed window to the front elevation, double glazed sliding door leading to the rear garden, the kitchen features a range of matching base and eye level storage cupboards and drawers with woodblock effect roll top preparation work surfaces, integrated appliances include built-in oven, four ring electric hob, stainless steel extractor hood, double stainless steel sinks with mixer tap, space for freestanding under counter white goods, vertically mounted central heating radiator and electric storage heater