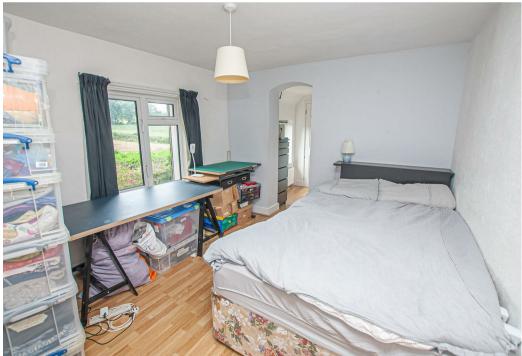

#### **Bedroom One**

With a UPVC double glazed window to the rear elevation overlooking far-reaching views over agricultural aspects and grazing fields, timber panelled flooring throughout, central heating radiator, opening leading to a walk-in wardrobe comprising of hanging rails, and eye level shelving, internal door leads to:

#### Bedroom Two

With a UPVC double glazed window to the front elevation, central heating radiator, opening leading to further storage area, with a built-in wardrobe, comprising of hanging rails and shelving, a further internal door leads to:

#### **Bedroom Three**

Featuring two UPVC double glazed windows to rear and side elevations and central heating radiator.

#### **Bedroom Four**

Featuring 2xUPVC double glazed windows to front and side elevations and central heating radiator.