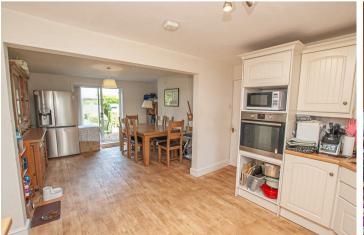

#### Kitchen/Diner

With a UPVC double glazed window to the front elevation, double glazed sliding door leading to the rear garden, the kitchen features a range of matching base and eye level storage cupboards and drawers with woodblock effect roll top preparation work surfaces, integrated appliances include built-in oven, four ring electric hob, stainless steel extractor hood, double stainless steel sinks with mixer tap, space for freestanding under counter white goods, vertically mounted central heating radiator and electric storage heater