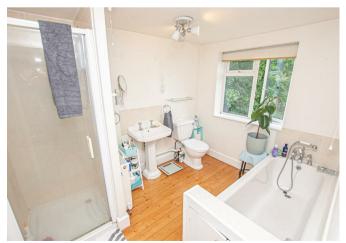

#### En-suite Bathroom

With a UPVC double glazed window to the side elevation, featuring a four piece family bathroom, suite, comprising of low-level WC, pedestal wash hand basin, panelled bath unit with shower head attachment, shower cubicle, with complementary tiling to wall coverings with glass screen, built-in extractor and central heating radiator.

#### Family Bathroom

With two UPVC double glazed windows to both side elevations, bathroom features a three-piece suite, comprising of low-level WC, pedestal wash hand basin with tiled splash back, bath unit, two central heating radiators and extractor fan