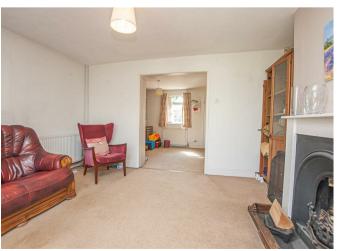

## **Sitting Room**

With a UPVC double glazed window to the front elevation, central heating radiator, feature open fireplace with sandstone surrounding mantle,