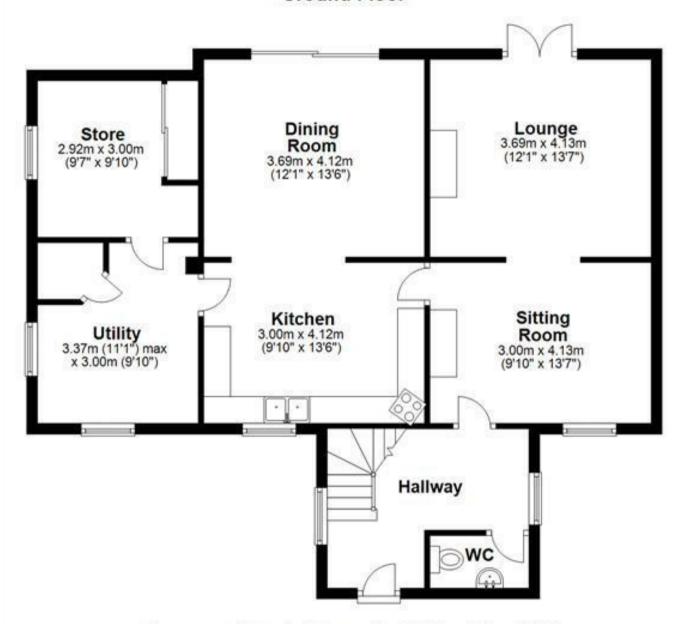

#### Hallway

With a UPVC front entry door leading into, staircase rising to the first floor landing with a useful under stairs storage cupboard, central heating radiator, two UPVC windows to the side of the elevations, internal door entry leads to:

## **Sitting Room**

With a UPVC double glazed window to the front elevation, central heating radiator, feature open fireplace with sandstone surrounding mantle,

#### Cloaks/WC

With a frosted timber window to the side elevation, low-level WC, wash hand basin with tiled splash back and central heating radiator

## Lounge

With a set of UPVC double glazed French doors leading to the rear garden, open fireplace with a timber Adam style surround and tiled hearth, TV aerial point and central heating radiator.

#### Kitchen/Diner

With a UPVC double glazed window to the front elevation, double glazed sliding door leading to the rear garden, the kitchen features a range of matching base and eye level storage cupboards and drawers with woodblock effect roll top preparation work surfaces, integrated appliances include built-in oven, four ring electric hob, stainless steel extractor hood, double stainless steel sinks with mixer tap, space for freestanding under counter white goods, vertically mounted central heating radiator and electric storage heater

# **Utility Room**

With 2x UPVC double glazed windows to front and side elevations, UPVC double glazed frosted door leading to the property frontage, central heating radiator, roll top preparation work surfaces, with a I I/2 stainless steel sink and drainer with mixer tap and space for freestanding white goods.

#### Store

With a UPVC double glazed window to the side, elevation, central heating radiator, a range of built-in cupboards.

# **Ground Floor**

Please use as a guide to layout only. They are not intended to be to scale. Property of Abode Anderson-Dixon, Burton-Uttoxetter-Ashbourne Plan produced using PlanUp.

First Floor