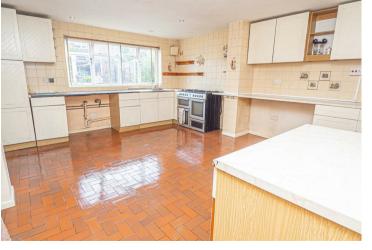

## KITCHEN DINER

15'6 x 14'11

Fitted units with work surfaces and a breakfast bar. window onto the garden, quarry tiled floor, under stairs storage cupboard door to the family room/utility room.