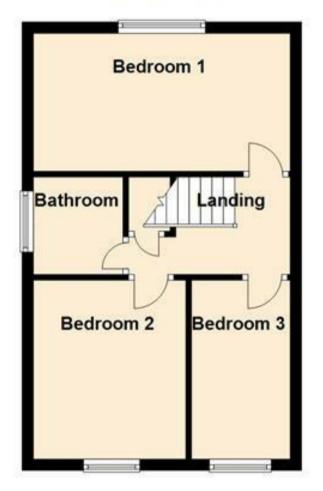

#### FAMILY ROOM/UTILITY ROOM I2'4 x 8'7

This room offers plenty of potential with windows and doors to the front and rear gardens

FIRST FLOOR LANDING Storage cupboard and doors to -

BEDROOM I I4'2 x 8'2 Window to the rear.

BEDROOM 2 10'3 x 8'6 Window to the front.

BEDROOM 3 I0'I x 5'5 Window to the front.

BATHROOM Panel enclosed bath with a shower over, low flush WC and wash and basin, window to the side.

Front lawn with a drive and carport. Enclosed rear garden with timber summerhouse and brick outbuilding, paved garden and patio areas.

# First Floor

ABODE

SALES & LETTINGS