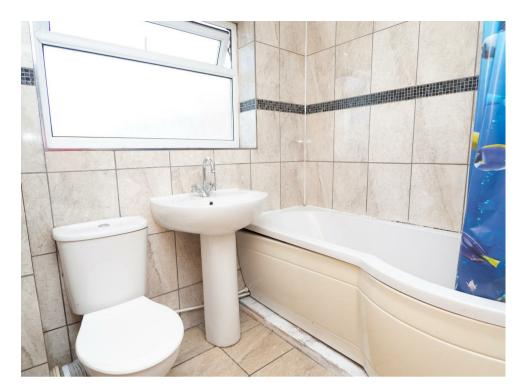

BEDROOM 2 10'3 x 8'6 Window to the front.

BEDROOM 3 I0'I x 5'5 Window to the front.

BATHROOM Panel enclosed bath with a shower over, low flush WC and wash and basin, window to the side.

Front lawn with a drive and carport. Enclosed rear garden with timber summerhouse and brick outbuilding, paved garden and patio areas.