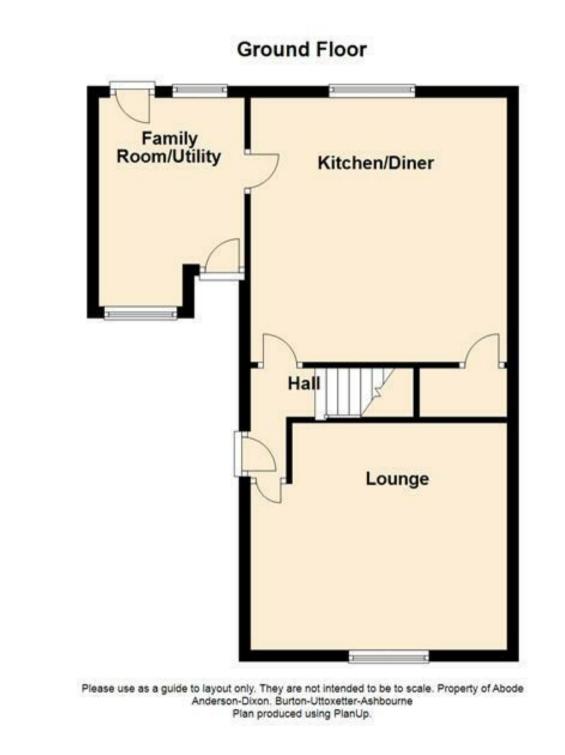

#### HALL

Side entrance door into the hall with stairs to the first floor and quarry tiled floor.

### LOUNGE

14'3 x 13'5

Upvc double glazed window and a feature wood burning stove.

## KITCHEN DINER

15'6 x 14'11

Fitted units with work surfaces and a breakfast bar. window onto the garden, quarry tiled floor, under stairs storage cupboard door to the family room/utility room.

#### FAMILY ROOM/UTILITY ROOM I2'4 x 8'7

This room offers plenty of potential with windows and doors to the front and rear gardens

FIRST FLOOR LANDING Storage cupboard and doors to -

BEDROOM I I4'2 x 8'2 Window to the rear.

#### OUTSIDE