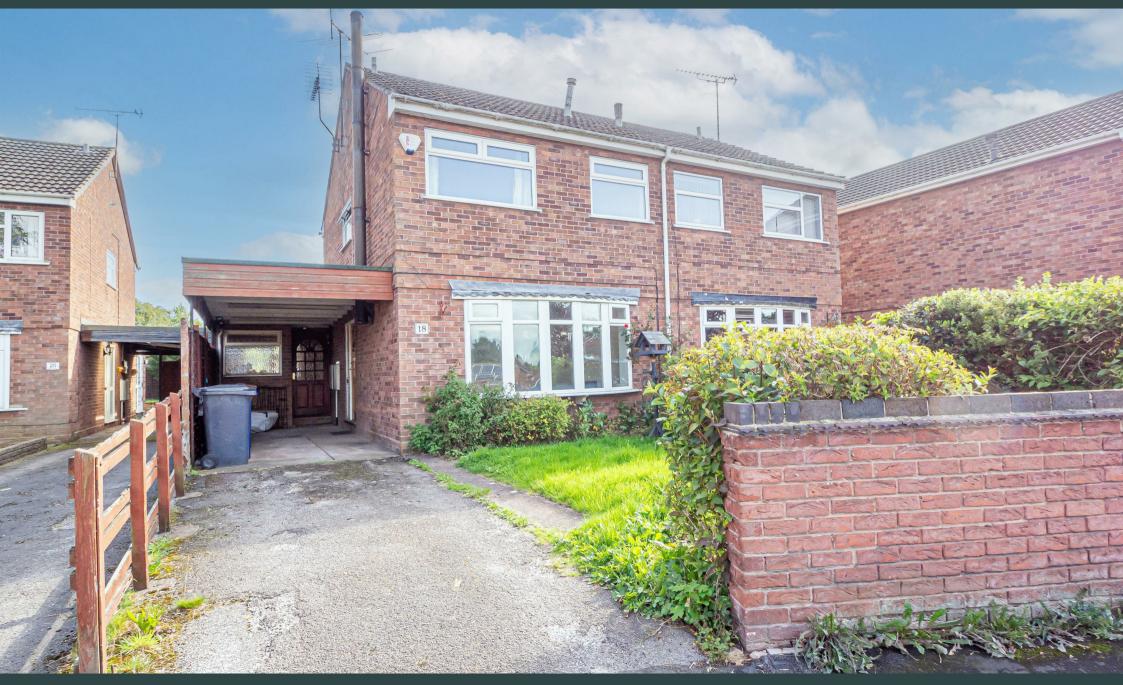

Greenacres Drive, Uttoxeter, Staffordshire, STI4 7EB Offers Over £200,000

https://www.abodemidlands.co.uk

\*\*\*\* **GREAT OPPORTUNITY IN** POPULAR LOCATION \*\*\*\* Extended semi detached property, offering a hall lounge with wood burner, dining kitchen, family room/utility, three first floor bedrooms and a bathroom. Front and rear garden and drive and a carport NO CHAIN.

BEDROOM 2 10'3 x 8'6 Window to the front.

BEDROOM 3 I0'I x 5'5 Window to the front.

BATHROOM Panel enclosed bath with a shower over, low flush WC and wash and basin, window to the side.

Front lawn with a drive and carport. Enclosed rear garden with timber summerhouse and brick outbuilding, paved garden and patio areas.

#### OUTSIDE