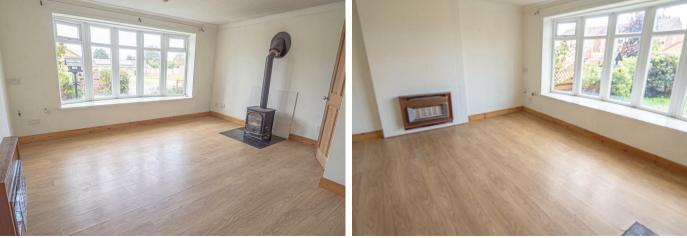

### LOUNGE

14'3 x 13'5

Upvc double glazed window and a feature wood burning stove.