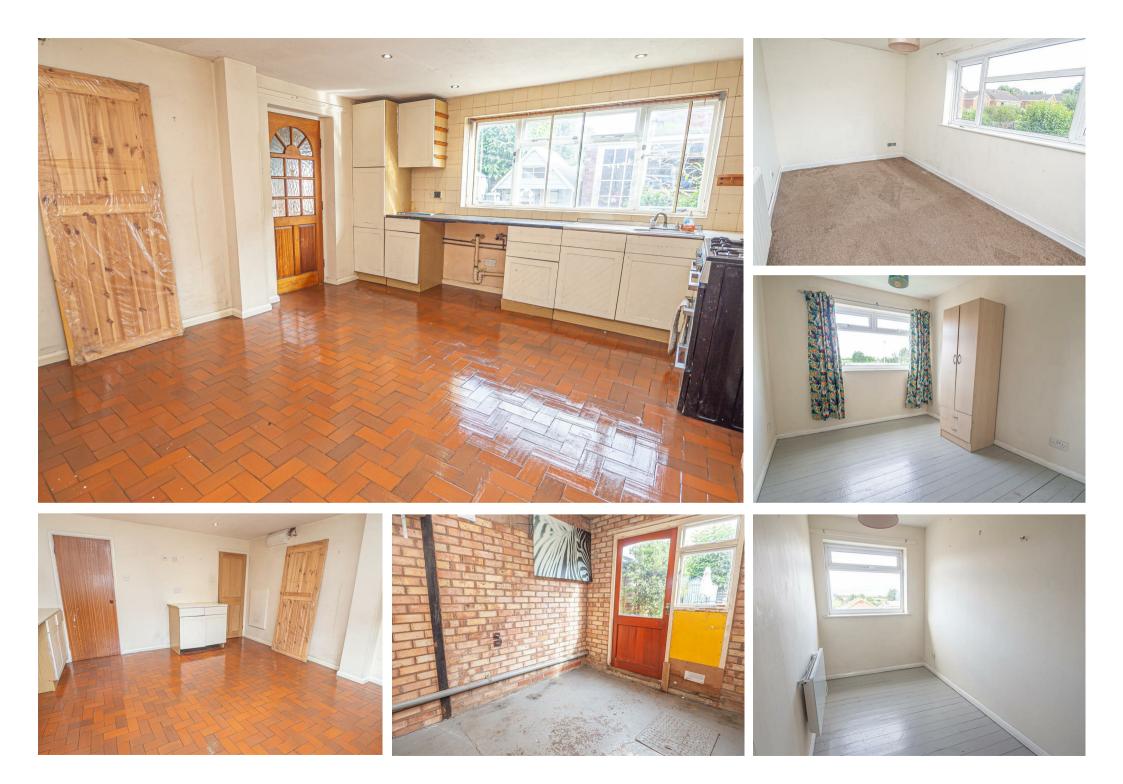

#### HALL

Side entrance door into the hall with stairs to the first floor and quarry tiled floor.

## KITCHEN DINER

15'6 x 14'11

Fitted units with work surfaces and a breakfast bar. window onto the garden, quarry tiled floor, under stairs storage cupboard door to the family room/utility room.

#### FAMILY ROOM/UTILITY ROOM I2'4 x 8'7

This room offers plenty of potential with windows and doors to the front and rear gardens

FIRST FLOOR LANDING Storage cupboard and doors to -

BEDROOM I I4'2 x 8'2 Window to the rear.

BEDROOM 2 10'3 x 8'6 Window to the front.

BEDROOM 3 I0'I x 5'5 Window to the front.

BATHROOM Panel enclosed bath with a shower over, low flush WC and wash and basin, window to the side.

Front lawn with a drive and carport. Enclosed rear garden with timber summerhouse and brick outbuilding, paved garden and patio areas.