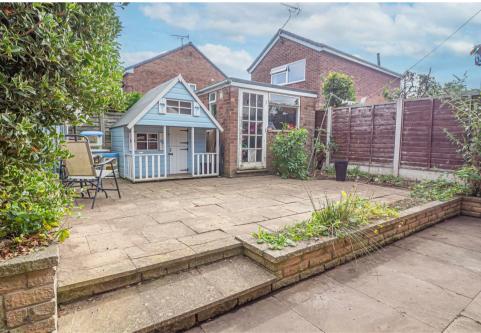

BEDROOM 2 10'3 x 8'6 Window to the front.

BEDROOM 3 I0'I x 5'5 Window to the front.

BATHROOM Panel enclosed bath with a shower over, low flush WC and wash and basin, window to the side.

Front lawn with a drive and carport. Enclosed rear garden with timber summerhouse and brick outbuilding, paved garden and patio areas.

#### OUTSIDE