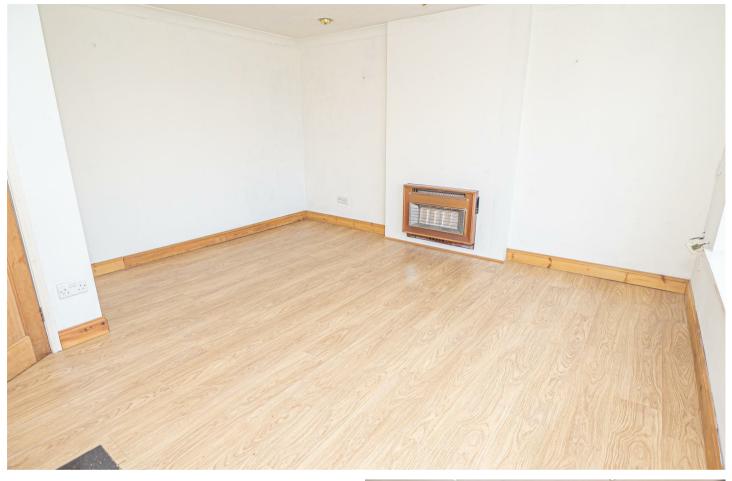

#### FAMILY ROOM/UTILITY ROOM I2'4 x 8'7

This room offers plenty of potential with windows and doors to the front and rear gardens

FIRST FLOOR LANDING Storage cupboard and doors to -

BEDROOM I I4'2 x 8'2 Window to the rear.

BEDROOM 2 10'3 x 8'6 Window to the front.

BEDROOM 3 I0'I x 5'5 Window to the front.

BATHROOM Panel enclosed bath with a shower over, low flush WC and wash and basin, window to the side.

Front lawn with a drive and carport. Enclosed rear garden with timber summerhouse and brick outbuilding, paved garden and patio areas.