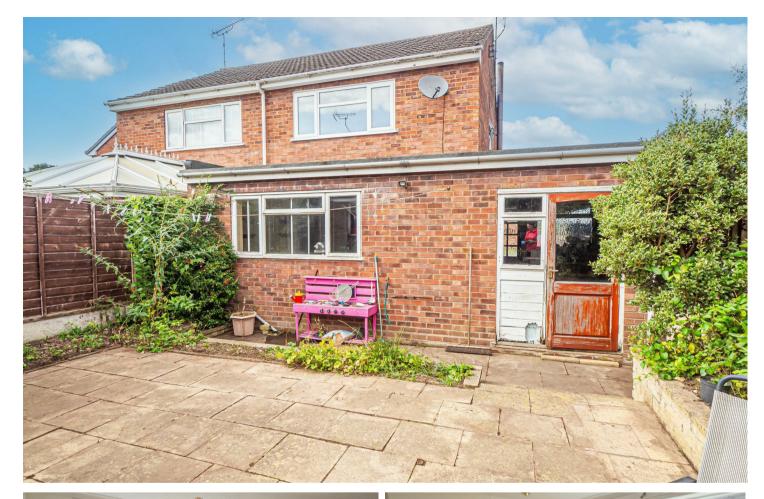

#### FAMILY ROOM/UTILITY ROOM I2'4 x 8'7

This room offers plenty of potential with windows and doors to the front and rear gardens

FIRST FLOOR LANDING Storage cupboard and doors to -

BEDROOM I I4'2 x 8'2 Window to the rear.

BEDROOM 2 10'3 x 8'6 Window to the front.

BEDROOM 3 I0'I x 5'5 Window to the front.

BATHROOM Panel enclosed bath with a shower over, low flush WC and wash and basin, window to the side.

Front lawn with a drive and carport. Enclosed rear garden with timber summerhouse and brick outbuilding, paved garden and patio areas.

#### OUTSIDE