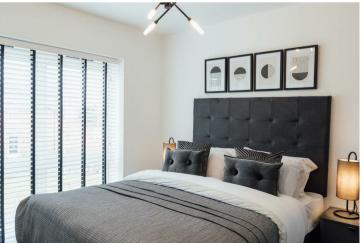

On the first floor you will find a spacious lounge/kitchen/dining area, the master bedroom and a good-sized bathroom with utility area.

The Trent is a 695 sq.ft. I-bedroom coach house. As you enter from the ground floor, the large entrance hall has handy storage and stairs lead up to the first floor.

On the first floor you will find a spacious lounge/kitchen/dining area, the master bedroom and a good-sized bathroom with utility area.

## KITCHEN/ LOUNGE/ DINING AREA

LANDING

UTILITY

**BEDROOM** 

**BATHROOM** 