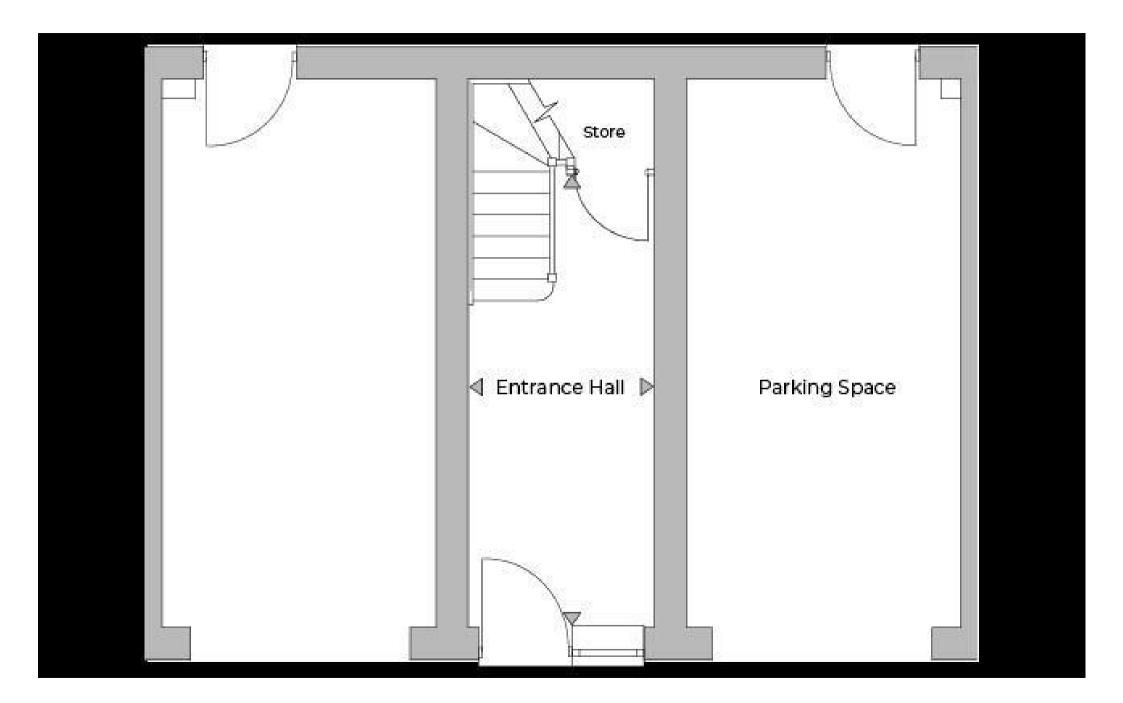

Clays Lane, Branston, DEI4 3HS £177,995

https://www.abodemidlands.co.uk

The Trent is a 695 sq.ft. I-bedroom coach house. As you enter from the ground floor, the large entrance hall has handy storage and stairs lead up to the first floor.

On the first floor you will find a spacious lounge/kitchen/dining area, the master bedroom and a good-sized bathroom with utility area.

The Trent is a 695 sq.ft. I-bedroom coach house. As you enter from the ground floor, the large entrance hall has handy storage and stairs lead up to the first floor.