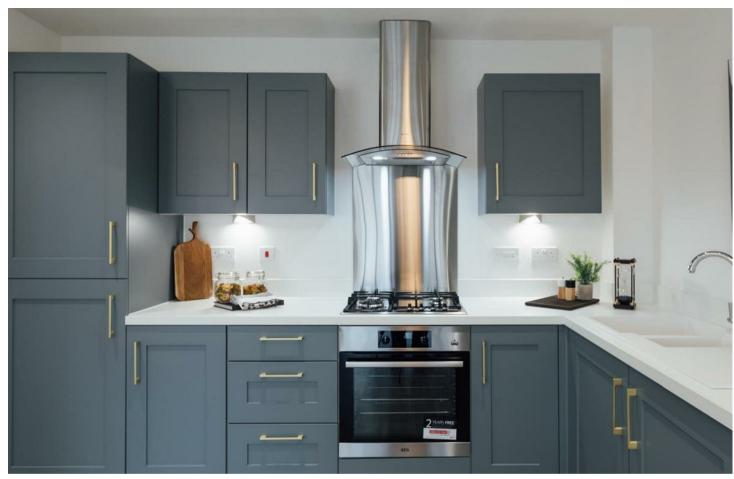

On the first floor you will find a spacious lounge/kitchen/dining area, the master bedroom and a good-sized bathroom with utility area.

The Trent is a 695 sq.ft. I-bedroom coach house. As you enter from the ground floor, the large entrance hall has handy storage and stairs lead up to the first floor.

On the first floor you will find a spacious lounge/kitchen/dining area, the master bedroom and a good-sized bathroom with utility area.

## KITCHEN/ LOUNGE/ DINING AREA

LANDING

UTILITY

**BEDROOM** 

**BATHROOM** 