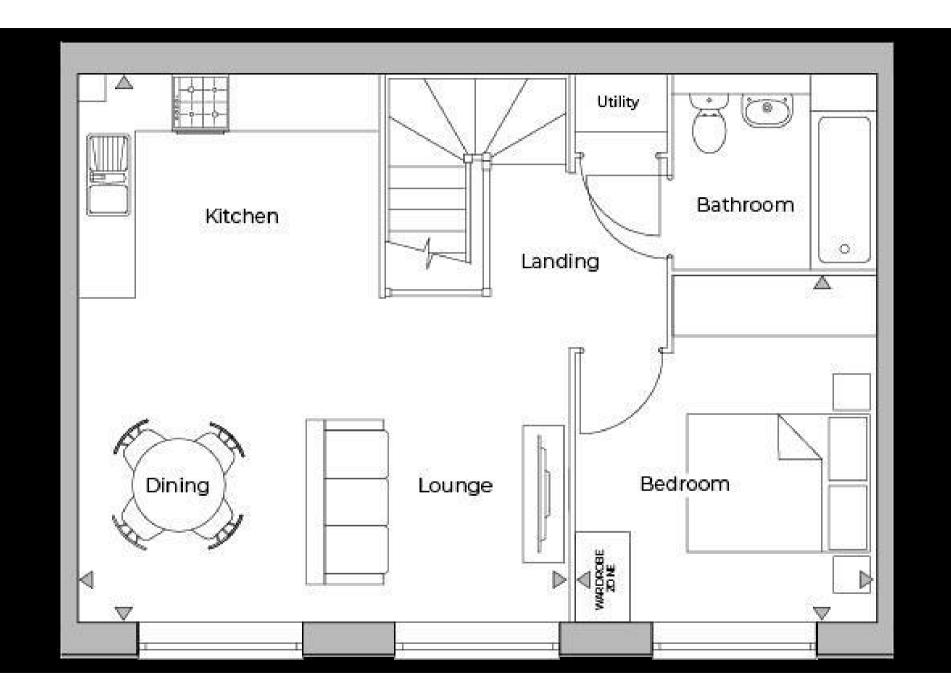

On the first floor you will find a spacious lounge/kitchen/dining area, the master bedroom and a good-sized bathroom with utility area.

The Trent is a 695 sq.ft. I-bedroom coach house. As you enter from the ground floor, the large entrance hall has handy storage and stairs lead up to the first floor.

On the first floor you will find a spacious lounge/kitchen/dining area, the master bedroom and a good-sized bathroom with utility area.

## KITCHEN/ LOUNGE/ DINING AREA

LANDING

UTILITY

**BEDROOM** 

**BATHROOM** 