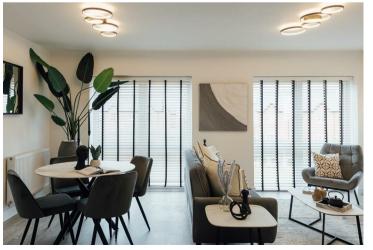

On the first floor you will find a spacious lounge/kitchen/dining area, the master bedroom and a good-sized bathroom with utility area.

The Trent is a 695 sq.ft. I-bedroom coach house. As you enter from the ground floor, the large entrance hall has handy storage and stairs lead up to the first floor.

On the first floor you will find a spacious lounge/kitchen/dining area, the master bedroom and a good-sized bathroom with utility area.

## KITCHEN/ LOUNGE/ DINING AREA

LANDING

UTILITY

**BEDROOM** 

**BATHROOM** 