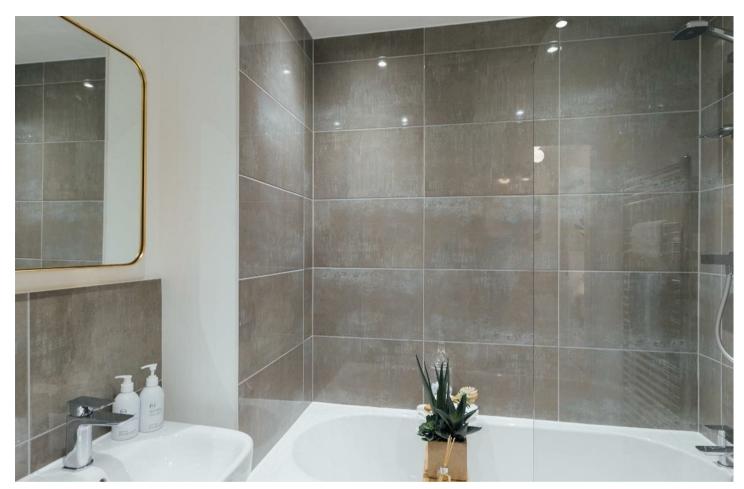

On the first floor you will find a spacious lounge/kitchen/dining area, the master bedroom and a good-sized bathroom with utility area.

The Trent is a 695 sq.ft. I-bedroom coach house. As you enter from the ground floor, the large entrance hall has handy storage and stairs lead up to the first floor.

On the first floor you will find a spacious lounge/kitchen/dining area, the master bedroom and a good-sized bathroom with utility area.

## KITCHEN/ LOUNGE/ DINING AREA

LANDING

UTILITY

**BEDROOM** 

**BATHROOM** 