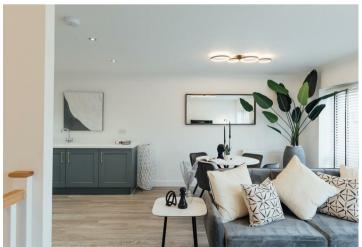

On the first floor you will find a spacious lounge/kitchen/dining area, the master bedroom and a good-sized bathroom with utility area.

The Trent is a 695 sq.ft. I-bedroom coach house. As you enter from the ground floor, the large entrance hall has handy storage and stairs lead up to the first floor.

On the first floor you will find a spacious lounge/kitchen/dining area, the master bedroom and a good-sized bathroom with utility area.

## KITCHEN/ LOUNGE/ DINING AREA

LANDING

UTILITY

**BEDROOM** 

**BATHROOM** 